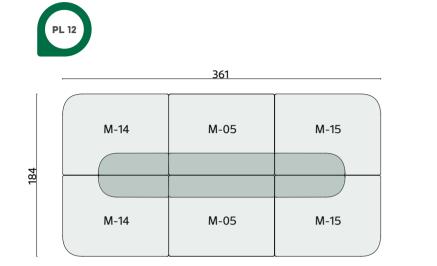

### moon

plans

130

#### Technical info:

PL 13

Base: Laser cut part Back: Solid Beechwood + HR Foam Seat: HR Foam + Elastic Webbing + Solid Beechwood Upholstery: Fabric + Leather Fixed Cover

Nr.3 N.3 N.3

PL 17