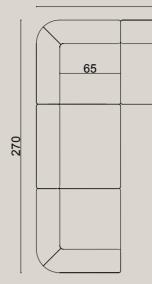

#### moon **plan 05**

70

see page 116 to review other plans.

This moon sofa consists of 4 parts. Suitable for use in break rooms, waiting rooms in hospitals, educational institutions in living areas, exhibition center common usage open areas, business centers, and lobbies.

#### Technical info:

**Base:** Laser cut part **Back:** Solid Beechwood + HR Foam **Seat:** HR Foam + Elastic Webbing + Solid Beechwood **Upholstery:** Fabric + Leather Fixed Cover