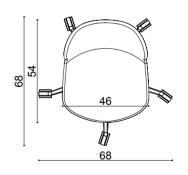

#### technical info

.

rosa chair

rosa bar

rosa bench

102

160cm

68cm

103

43cm

89cm