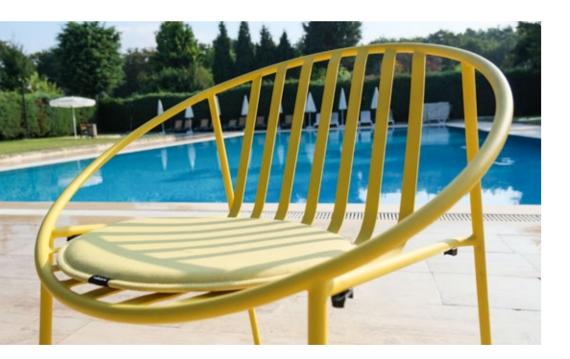

## olea

The Scandinavian Influence Reaches the Mediterranean.

A charming seating group that exudes the warmth of the Mediterranean but takes its simplicity from its cool northern lines... Both bohemian and stylish! Once you meet Olea, you will open the doors to a companionship that will last for years. The sturdiness will impress while its cool stance will immediately assure you it is not one of the crowd.

#### A Honeycomb Textured Metal Frame

The Olea Family, with its refined and elegant lines, consists of a chair and a lounge chair. Due to its wide, ergonomic design, it is comfortable for long-term use. It adds style to indoor and outdoor spaces with its honeycomb-textured metal structure. With its colour options and choice of magnetic cushions, the Olea has a functional, trendy and attractive design.

#### Seizes the day

In the right place, at the right time, just as you imagined it... The Olea Chair embraces what the day brings and helps you calm your life! It slows down time with its natural and calm presence. You will love the companionship of the Olea Family.