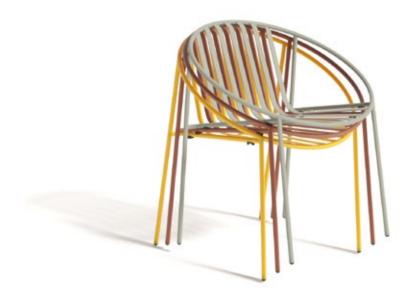

## rosa

#### Durable…

This collection has been designed for long-lasting and intensive use with its durable metal structure and minimal use of materials.

#### Multifunctional…

It offers a very wide area of use for both indoor and outdoor spaces. It makes life easier with its modern style and weather-resistant structure.

#### Simple…

15

It complements spaces making them cosier with its fine lines, soft contours and warm colour alternatives. Uncompromising on simplicity with a minimal and functional design.