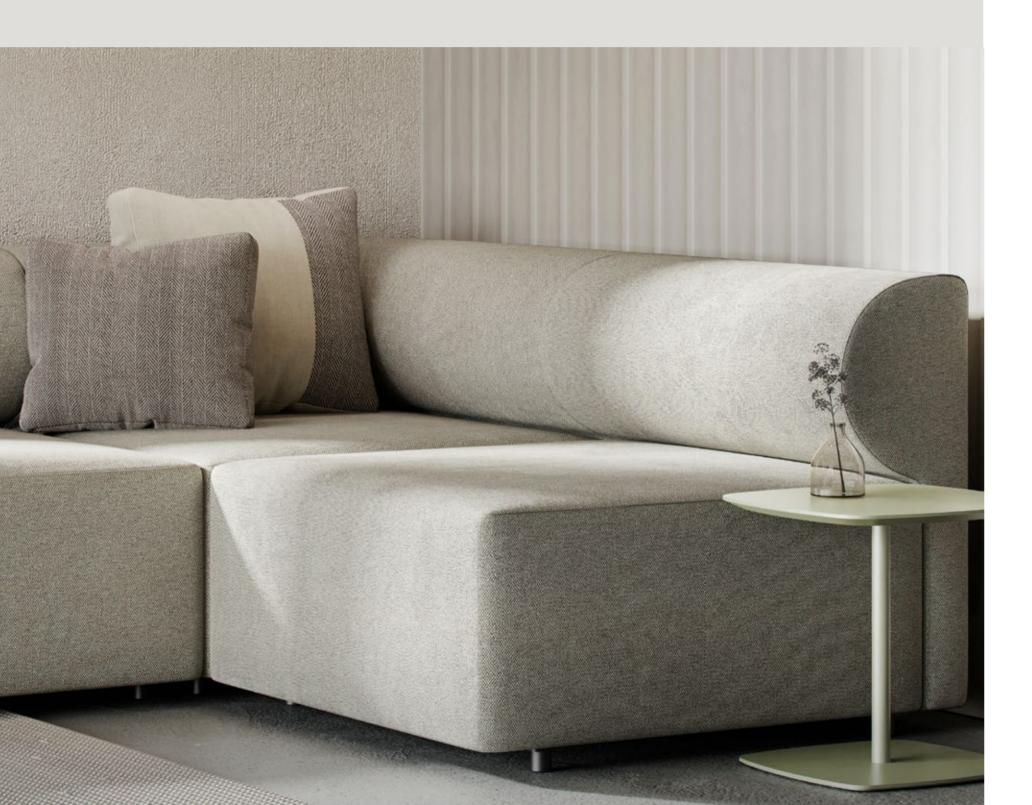

## **moon** flat

sense of confidence.

#### be flexible

Thanks to its many different module dimensions you may create many different width options. You may go as big as you like. With its dignified look and strength, it reflects

## moon

With its curved, embracing back, the Moon Sofa pulls the user intuitively into the deep, comfortable seat modules, fully upholstered to the ground.

Further elevated by thin armrests and backrests, the design fosters a sense of sophisticated sharpness and craftsmanship, conveyed through exaggerated piping details along the edge.