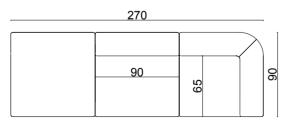

#### moon **plan 05**

70

see page 116 to review other plans.

This moon sofa consists of 4 parts. Suitable for use in break rooms, waiting rooms in hospitals, educational institutions in living areas, exhibition center common usage open areas, business centers, and lobbies.

#### Technical info:

**Base:** Laser cut part **Back:** Solid Beechwood + HR Foam **Seat:** HR Foam + Elastic Webbing + Solid Beechwood **Upholstery:** Fabric + Leather Fixed Cover