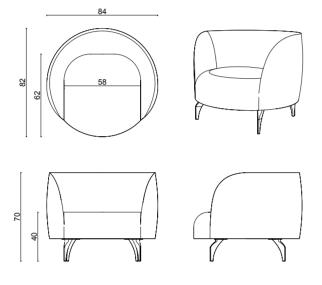

#### technical info

.

rosa chair

rosa bar

rosa bench

102

160cm

68cm

103

43cm

89cm