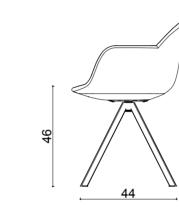

#### technical info

.

rosa chair

rosa bar

rosa bench

102

160cm

68cm

103

43cm

89cm