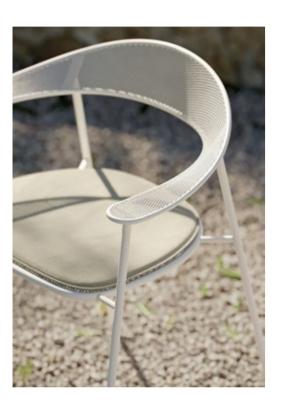

## olea

The Scandinavian Influence Reaches the Mediterranean.

A charming seating group that exudes the warmth of the Mediterranean but takes its simplicity from its cool northern lines... Both bohemian and stylish! Once you meet Olea, you will open the doors to a companionship that will last for years. The sturdiness will impress while its cool stance will immediately assure you it is not one of the crowd.

#### A Honeycomb Textured Metal Frame

The Olea Family, with its refined and elegant lines, consists of a chair and a lounge chair. Due to its wide, ergonomic design, it is comfortable for long-term use. It adds style to indoor and outdoor spaces with its honeycomb-textured metal structure. With its colour options and choice of magnetic cushions, the Olea has a functional, trendy and attractive design.