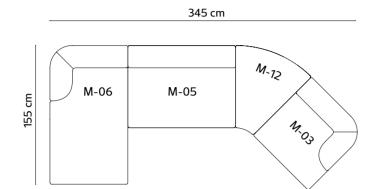

#### moon **plan 05**

70

see page 116 to review other plans.

This moon sofa consists of 4 parts. Suitable for use in break rooms, waiting rooms in hospitals, educational institutions in living areas, exhibition center common usage open areas, business centers, and lobbies.