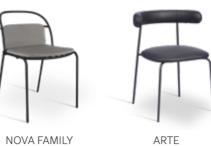

## The right

Arte chair is an ideal choice for cafe projects with its practical and very comfortable, minimal design and different fabric color options.