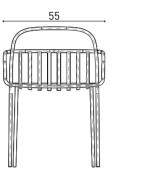

#### technical info

.

rosa chair

rosa bar

rosa bench

102

160cm

68cm

103

43cm

89cm