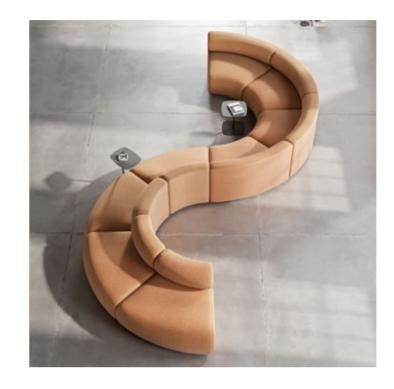

## moon

With its curved, embracing back, the Moon Sofa pulls the user intuitively into the deep, comfortable seat modules, fully upholstered to the ground.

Further elevated by thin armrests and backrests, the design fosters a sense of sophisticated sharpness and craftsmanship, conveyed through exaggerated piping details along the edge.

#### f l e x i b l e

Thanks to its many different module dimensions you may create many different width options. You may go as big as you like. With its dignified look and strength, it reflects sense of confidence. Suitable for use in break rooms, waiting rooms in hospitals, educational institutions in living areas, exhibition center common usage open areas, business centers, and lobbies.

#### moon **plan 05**

70

see page 116 to review other plans.

This moon sofa consists of 4 parts. Suitable for use in break rooms, waiting rooms in hospitals, educational institutions in living areas, exhibition center common usage open areas, business centers, and lobbies.