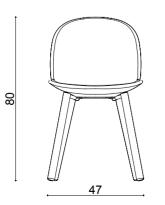

#### technical info

.

rosa chair

rosa bar

rosa bench

102

160cm

68cm

103

43cm

89cm