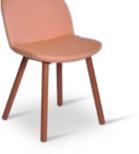

## rio

Rio wood leg

Rio office leg

Rio armless office leg

Rio triangle leg

Rio armless triangle leg

Rio X Leg

Rio armless X leg

Rio wire leg

Rio armless wire leg

Rio conical leg

Rio conical armless leg