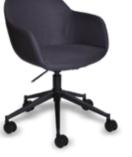

### chairs

Modernize your space with the elegant Nory Bar, counter and chair. Featuring the understated beauty of a leather finished seat and a modern designed metal base, it's a modern look. This comfortable leather seat and metal stool complements any modern decor.

nory/counter

nory/bar

nory/stool