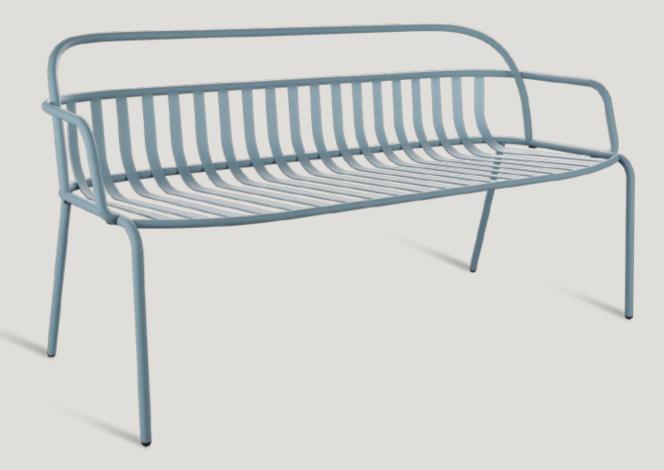

## nova

#### An Resident in Your Home...

The Nova family, with its refined and elegant curves, consists of a chair, bar, kitchen, lounge chair and bench. It offers ergonomic solutions with its wide and comfortable designs and optional armrests. Its slender metal legs present an elegant and powerful appearance. A creative, functional and timeless collection...

#### nova/bench

Nova's Original Lines... The Nova Bench stands out with its minimal design. Its creative lines reflect the elegance of metal and offer exceptional comfort. This stimulating piece offers a dashing stance, ideal dimensions and peaceful colours.

#### Modern, minimal & comfortable

Stylish comfort... The Nova Bench line, simultaneously energizing and calm adds atmosphere to spaces. A refined design that easily adapts to time and space. It will suit both summer and winter corners! An inviting afternoon in the shade of trees, an intimate coffee break in kitchens...