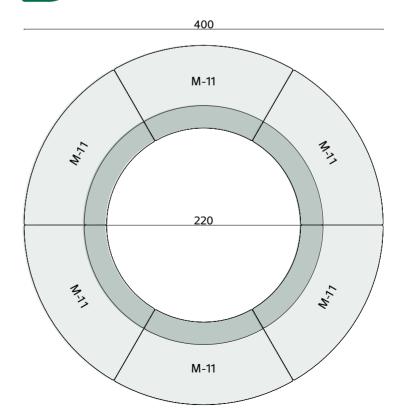

### moon

modules

#### Technical info:

Base: Laser cut part Back: Solid Beechwood + HR Foam Seat: HR Foam + Elastic Webbing + Solid Beechwood Upholstery: Fabric + Leather Fixed Cover

126

\_\_\_\_45\_\_\_\_

170

80

13

86