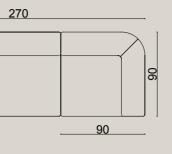

#### moon **plan 05**

70

see page 116 to review other plans.

This moon sofa consists of 4 parts. Suitable for use in break rooms, waiting rooms in hospitals, educational institutions in living areas, exhibition center common usage open areas, business centers, and lobbies.

#### Technical info:

**Base:** Laser cut part **Back:** Solid Beechwood + HR Foam **Seat:** HR Foam + Elastic Webbing + Solid Beechwood **Upholstery:** Fabric + Leather Fixed Cover