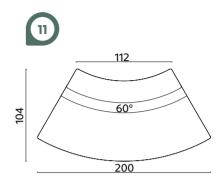

#### Technical info:

PL 13

Base: Laser cut part Back: Solid Beechwood + HR Foam Seat: HR Foam + Elastic Webbing + Solid Beechwood Upholstery: Fabric + Leather Fixed Cover

Nr.3 N.3 N.3

PL 17

#### Technical info:

Base: Laser cut part Back: Solid Beechwood + HR Foam Seat: HR Foam + Elastic Webbing + Solid Beechwood Upholstery: Fabric + Leather Fixed Cover

PL 19

132

PL 22