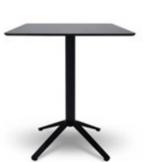

# line

Line is a collection of versatile tables that stand out by its timeless and essential design.

The tables are available in three heights with round or square tops in different sizes and materials. Both the tops and the bases, are available in a wide range of finishes that allow multiple combinations facilitating its integration in multiple meeting, hospitality or domestic spaces.

The tables are available in three heights with round or square tops in different sizes and materials. Both the tops and the bases, are available in a wide range of finishes that allow multiple combinations facilitating its integration in multiple meeting, hospitality or domestic spaces.