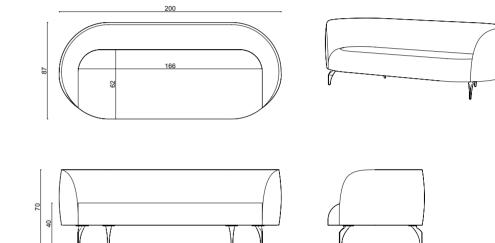

## **moon** flat

sense of confidence.

#### be flexible

Thanks to its many different module dimensions you may create many different width options. You may go as big as you like. With its dignified look and strength, it reflects

## moon

With its curved, embracing back, the Moon Sofa pulls the user intuitively into the deep, comfortable seat modules, fully upholstered to the ground.

Further elevated by thin armrests and backrests, the design fosters a sense of sophisticated sharpness and craftsmanship, conveyed through exaggerated piping details along the edge.