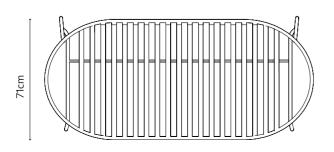

#### technical info

.

rosa chair

rosa bar

rosa bench

102

160cm

68cm

103

43cm

89cm