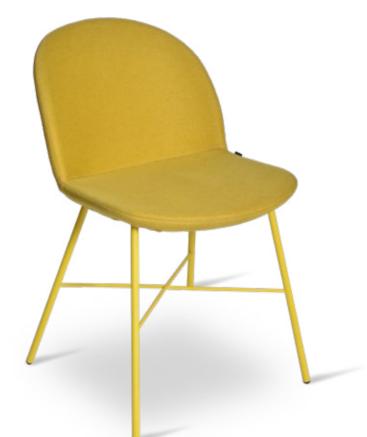

## rosa

#### Durable…

This collection has been designed for long-lasting and intensive use with its durable metal structure and minimal use of materials.

#### Multifunctional…

It offers a very wide area of use for both indoor and outdoor spaces. It makes life easier with its modern style and weather-resistant structure.

#### Simple…

15

It complements spaces making them cosier with its fine lines, soft contours and warm colour alternatives. Uncompromising on simplicity with a minimal and functional design.