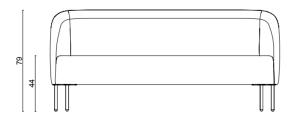

### dimensions dora

Technical info:

Base: Cast Metal Leg Back: Solid Beechwood + HR Foam + Soft Cushion Seat: HR Foam + Elastic Webbing + Solid Beechwood Upholstery: Fabric + Leather Fixed Cover

#### dora single sofa

dora sofa 200 cm

118

dora sofa 240cm

dora C sofa