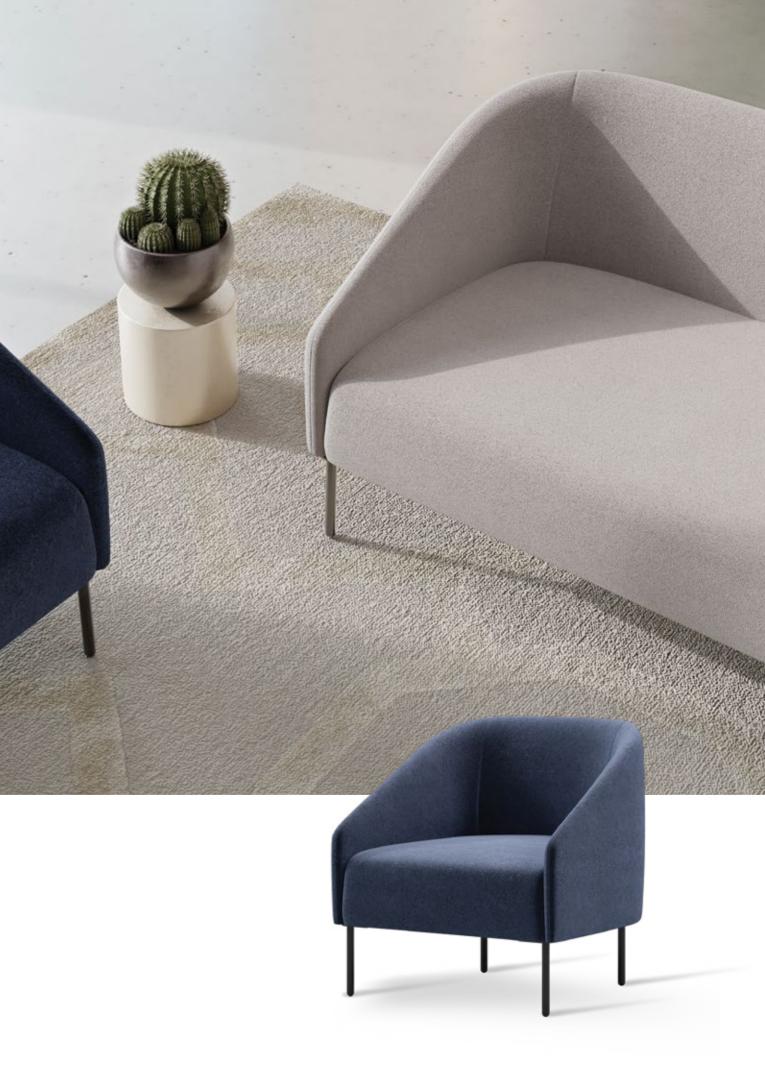

## olea

The Scandinavian Influence Reaches the Mediterranean.

A charming seating group that exudes the warmth of the Mediterranean but takes its simplicity from its cool northern lines... Both bohemian and stylish! Once you meet Olea, you will open the doors to a companionship that will last for years. The sturdiness will impress while its cool stance will immediately assure you it is not one of the crowd.

This collection that will defy time and bring tranquillity to your life.

#### A Honeycomb Textured Metal Frame

The Olea Family, with its refined and elegant lines, consists of a chair and a lounge chair. Due to its wide, ergonomic design, it is comfortable for long-term use. It adds style to indoor and outdoor spaces with its honeycomb-textured metal structure. With its colour options and choice of magnetic cushions, the Olea has a functional, trendy and attractive design.