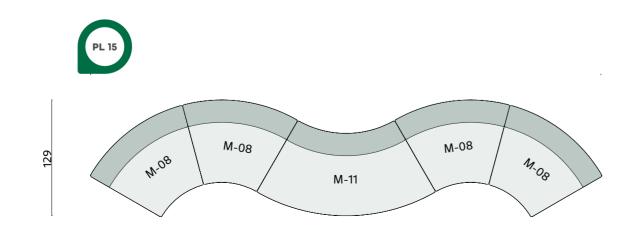

### moon

plans

130

#### Technical info:

Base: Laser cut part Back: Solid Beechwood + HR Foam Seat: HR Foam + Elastic Webbing + Solid Beechwood Upholstery: Fabric + Leather Fixed Cover

PL 19

132

PL 22