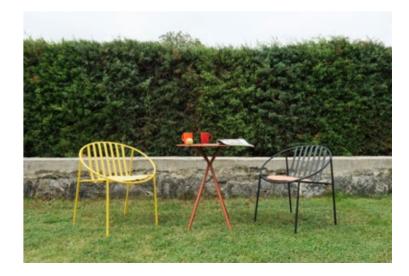

## nory

Nory is a stylish and functional option designed for cafes. It brings a modern and contemporary ambiance to your space. With its elegant and sturdy structure, it provides a delightful experience.