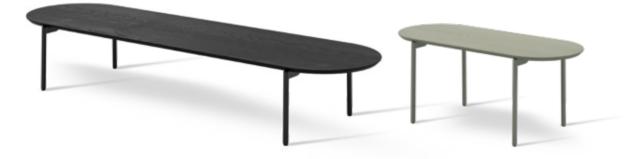

# layer

100x220xh75 cm

100x180xh75 cm

## a table that keeps your loved ones together...