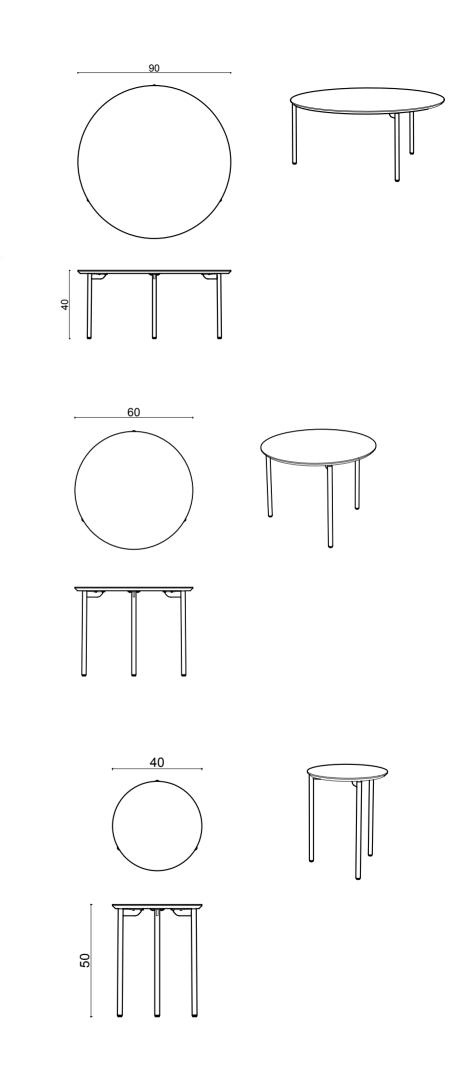

# line

Line is a collection of versatile tables that stand out by its timeless and essential design.

The tables are available in three heights with round or square tops in different sizes and materials. Both the tops and the bases, are available in a wide range of finishes that allow multiple combinations facilitating its integration in multiple meeting, hospitality or domestic spaces.

The tables are available in three heights with round or square tops in different sizes and materials. Both the tops and the bases, are available in a wide range of finishes that allow multiple combinations facilitating its integration in multiple meeting, hospitality or domestic spaces.

# plus

Plus is a collection of versatile tables that stand out by its timeless and essential design.

Ø80xh50cm

Ø80xh75cm

Ø80xh105cm

80x80xh50cm

81

80x80xh105cm