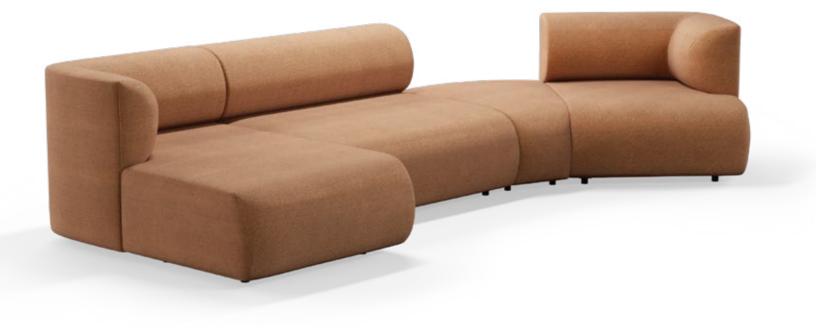

## **moon** flat

sense of confidence.

#### be flexible

Thanks to its many different module dimensions you may create many different width options. You may go as big as you like. With its dignified look and strength, it reflects

## moon

With its curved, embracing back, the Moon Sofa pulls the user intuitively into the deep, comfortable seat modules, fully upholstered to the ground.

Further elevated by thin armrests and backrests, the design fosters a sense of sophisticated sharpness and craftsmanship, conveyed through exaggerated piping details along the edge.

#### f l e x i b l e

Thanks to its many different module dimensions you may create many different width options. You may go as big as you like. With its dignified look and strength, it reflects sense of confidence. Suitable for use in break rooms, waiting rooms in hospitals, educational institutions in living areas, exhibition center common usage open areas, business centers, and lobbies.

#### moon **plan 05**

70

see page 116 to review other plans.

This moon sofa consists of 4 parts. Suitable for use in break rooms, waiting rooms in hospitals, educational institutions in living areas, exhibition center common usage open areas, business centers, and lobbies.