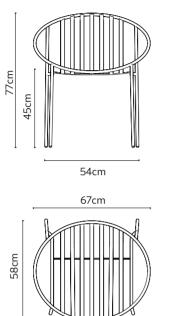

#### technical info

.

rosa chair

rosa bar

rosa bench

102

160cm

68cm

103

43cm

89cm