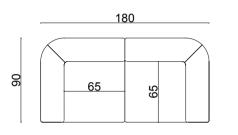

#### moon **plan 05**

70

see page 116 to review other plans.

This moon sofa consists of 4 parts. Suitable for use in break rooms, waiting rooms in hospitals, educational institutions in living areas, exhibition center common usage open areas, business centers, and lobbies.

#### Technical info:

**Base:** Laser cut part **Back:** Solid Beechwood + HR Foam **Seat:** HR Foam + Elastic Webbing + Solid Beechwood **Upholstery:** Fabric + Leather Fixed Cover