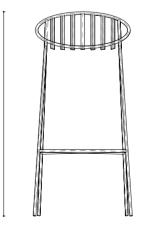

#### nova chair armless

76

77

nova bench

nova chair

#### Technical info:

**Base:** Ø17 mm Metal Tube + Ø16 mm Metal Tube **Back:** Metal Mesh + 10 mm wire Seat: Metal Mesh + Ø12 mm wire **Upholstery:** Fabric Seat Pad (optional)

76cm

60cm