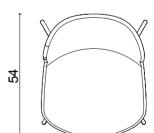

rio armless triangle leg

114

44

20

**Base:** 20 x 29,76 x 1.5 mm Oval Tube + Laser cut part

rio x leg

rio armless x leg

**Base:** Ø16 mm Metal Tube + Ø8 mm decorative wire + Laser cut part