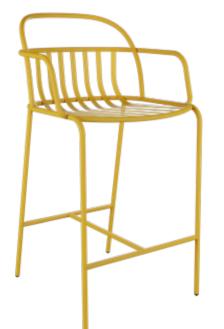

#### rosa/bar

A Treasured Place in your Home! This special member of the Rosa family fits perfectly with high tables or kitchen islands. It stands balanced with its ergonomic form and footrest. Its cushion colour will complement the style of your space with the various options available.

### For moments that take your breath away

Rosa Bar is the perfect companion for conversations that fill you with joy and life. It will surprise you with its contemporary lines and functional comfort. Bold yet sophisticated! Its original style makes it a favourite for carefully designed spaces.