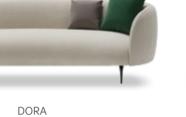

### dimensions dora

Technical info:

Base: Cast Metal Leg Back: Solid Beechwood + HR Foam + Soft Cushion Seat: HR Foam + Elastic Webbing + Solid Beechwood Upholstery: Fabric + Leather Fixed Cover

#### dora single sofa

dora sofa 200 cm

118

dora sofa 240cm

dora C sofa