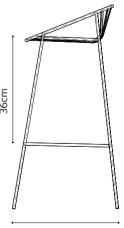

#### nova chair armless

76

77

nova bench

nova chair

#### Technical info:

**Base:** Ø17 mm Metal Tube + Ø16 mm Metal Tube **Back:** Metal Mesh + 10 mm wire Seat: Metal Mesh + Ø12 mm wire **Upholstery:** Fabric Seat Pad (optional)

76cm

60cm