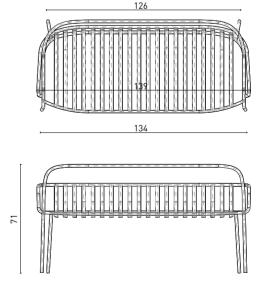

nd aesthetics, adds a modern touch to your living space





## awa round

94

Merge Functionality and Elegance: Center Table Collection in Three Sizes, Use Together or Apart, with Various Color Options!





## awa square

96

Designed with modern and elegant lines, the square center table adds a touch of geometric sophistication to your living spaces.

With its clean and minimalist design, this table enhances the aesthetics of your room while offering a perfect blend of functionality and style. Experience the joy of geometric elegance with the square center table.







#### technical info











.



rosa chair







rosa bar

rosa bench

102





160cm













68cm

103





43cm



89cm





#### nova chair armless







76

77





nova bench



nova chair





















#### nova bar armless







nova bar

106





09

109





olea lounge



## dimensions

#### Technical info:

**Base:** Ø17 mm Metal Tube + Ø16 mm Metal Tube **Back:** Metal Mesh + 10 mm wire Seat: Metal Mesh + Ø12 mm wire **Upholstery:** Fabric Seat Pad (optional)









76cm

60cm



## dimensions **arte**

#### Technical info:

Base: Ø16 mm Metal Tube + laser cut part Back: Metal Structure + Polyurethane Seat: HR Foam + Elastic Webbing + MDF Upholstery: Fabric + Leather Fixed Cover



## dimensions lily

#### Technical info:

**Base:** Laser cut part + Ø22 x 1,5 mm Metal Tube + Plastic glide is used under the leg.

lily table









lily bar table

110























#### dimensions Technical info: Back: Metal Structure + Polyurethane Seat: Metal Structure + Polyure