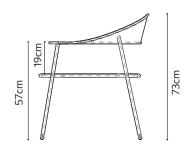

#### technical info

.

rosa chair

rosa bar

rosa bench

102

160cm

68cm

103

43cm

89cm