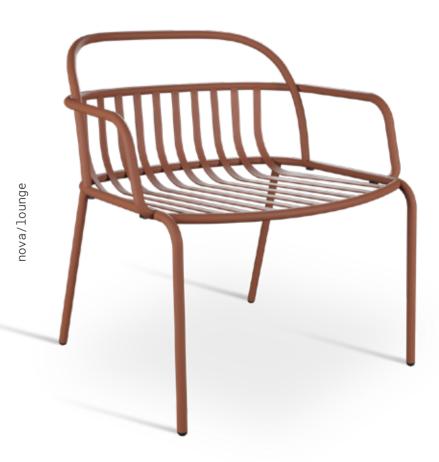

## nova

#### An Resident in Your Home...

The Nova family, with its refined and elegant curves, consists of a chair, bar, kitchen, lounge chair and bench. It offers ergonomic solutions with its wide and comfortable designs and optional armrests. Its slender metal legs present an elegant and powerful appearance. A creative, functional and timeless collection...

#### nova/lounge

### A design that is mindful of nature as well as your joy

Poolside, living room, balcony, terrace... The Nova Lounge Chair, harmonious with nature, will add life to any space. The comfort it provides, the elegance of its stance... You will never regret your choice.

Nova lounge armless

34

Details Representative of the Era...

A contemporary design with a wide seating area, optional armrests and magnetic cushions. Comfortable and radiant. It completes your Nova collection with its natural colour alternatives.