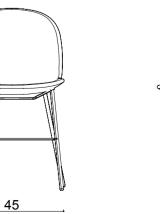

### dimensions rio

#### Technical info:

Back: Metal Structure + Polyurethane Seat: Metal Structure + Polyurethane Upholstery: Fabric + Leather Fixed Cover

rio triangle leg

**Base:** 20 x 29,76 x 1.5 mm Oval Tube + Laser cut part