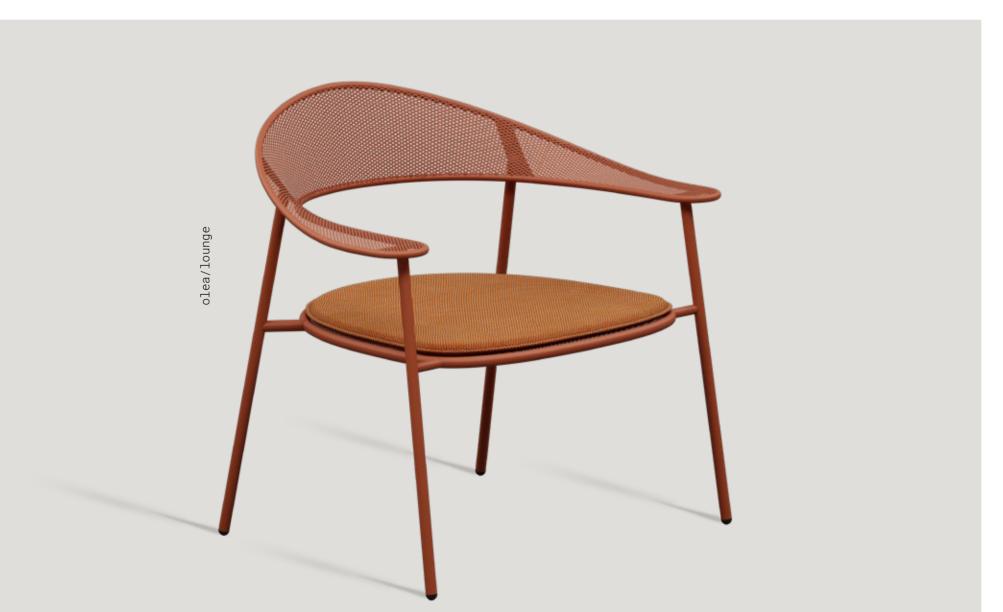

## olea

The Scandinavian Influence Reaches the Mediterranean.

A charming seating group that exudes the warmth of the Mediterranean but takes its simplicity from its cool northern lines... Both bohemian and stylish! Once you meet Olea, you will open the doors to a companionship that will last for years. The sturdiness will impress while its cool stance will immediately assure you it is not one of the crowd.

#### A Honeycomb Textured Metal Frame

The Olea Family, with its refined and elegant lines, consists of a chair and a lounge chair. Due to its wide, ergonomic design, it is comfortable for long-term use. It adds style to indoor and outdoor spaces with its honeycomb-textured metal structure. With its colour options and choice of magnetic cushions, the Olea has a functional, trendy and attractive design.

#### olea/lounge

Olea promises you comfortable companionship, where you can always be yourself. In your living room, balcony, terrace or garden... A peaceful design that, regardless of location, will make you and your loved ones feel comforted and add elegance and warmth to the space.alternatives.

For Those Who Love Scandinavian Style It reflects the refined spirit of the north with its wide seating and elegant yet strong lines. An eyecatching option to complement your collection with optional magnetic cushions and natural colours.