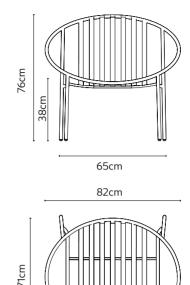

#### technical info

.

rosa chair

rosa bar

rosa bench

102

160cm

68cm

103

43cm

89cm