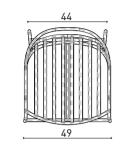

#### technical info

.

rosa chair

rosa bar

rosa bench

102

160cm

68cm

103

43cm

89cm