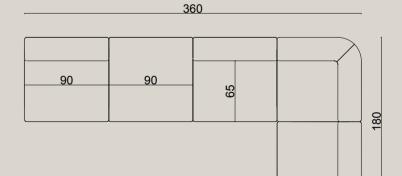

## dimensions **moon flat**

modules

122

03

#### Technical info:

**Base:** Laser cut part **Back:** Solid Beechwood + HR Foam **Seat:** HR Foam + Elastic Webbing + Solid Beechwood **Upholstery:** Fabric + Leather Fixed Cover

## dimensions moon flat

plans