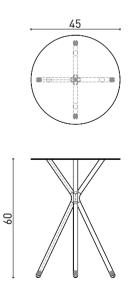

## dimensions lily

#### Technical info:

**Base:** Laser cut part + Ø22 x 1,5 mm Metal Tube + Plastic glide is used under the leg.

lily table

lily bar table

110