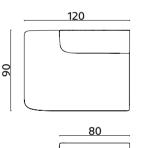

## dimensions **moon flat**

modules

122

03

#### Technical info:

**Base:** Laser cut part **Back:** Solid Beechwood + HR Foam **Seat:** HR Foam + Elastic Webbing + Solid Beechwood **Upholstery:** Fabric + Leather Fixed Cover