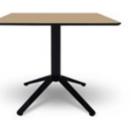

# line

Line is a collection of versatile tables that stand out by its timeless and essential design.

The tables are available in three heights with round or square tops in different sizes and materials. Both the tops and the bases, are available in a wide range of finishes that allow multiple combinations facilitating its integration in multiple meeting, hospitality or domestic spaces.

The tables are available in three heights with round or square tops in different sizes and materials. Both the tops and the bases, are available in a wide range of finishes that allow multiple combinations facilitating its integration in multiple meeting, hospitality or domestic spaces.