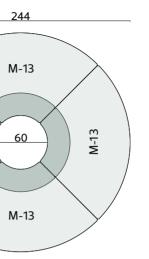

### dimensions

moon

plans

#### Technical info:

Base: Laser cut part Back: Solid Beechwood + HR Foam Seat: HR Foam + Elastic Webbing + Solid Beechwood Upholstery: Fabric + Leather Fixed Cover

PL 19

132

PL 22