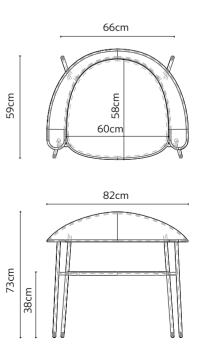

#### olea/lounge

Olea promises you comfortable companionship, where you can always be yourself. In your living room, balcony, terrace or garden... A peaceful design that, regardless of location, will make you and your loved ones feel comforted and add elegance and warmth to the space.alternatives.

#### nova bar armless

nova bar

106

09

109

olea lounge