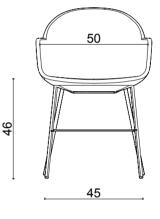

rio armless triangle leg

114

44

20

**Base:** 20 x 29,76 x 1.5 mm Oval Tube + Laser cut part

rio x leg

rio armless x leg

**Base:** Ø16 mm Metal Tube + Ø8 mm decorative wire + Laser cut part