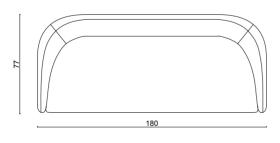

## dimensions city

city single sofa

120

#### city 230 cm

city 300 cm

city 180cm

city L

.