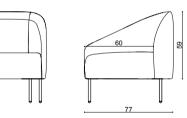

## dimensions city

city single sofa

120

#### Technical info:

**Base:** Cast Metal Leg **Back:** Solid Beechwood + HR Foam **Seat:** HR Foam + Elastic Webbing + Solid Beechwood **Upholstery:** Fabric + Leather Fixed Cover

#### city 230 cm

city 300 cm

city 180cm

city L

.