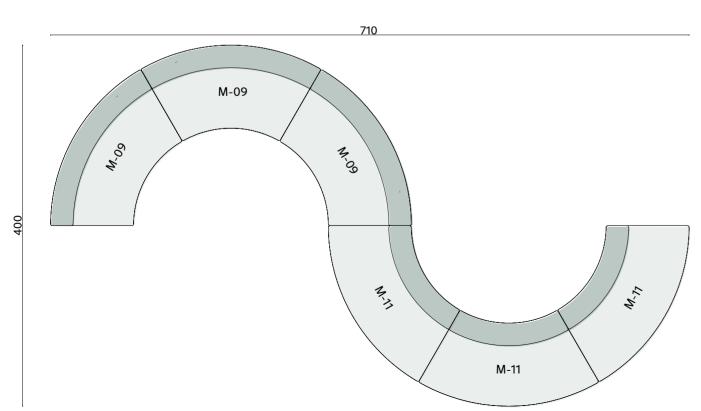

### moon

plans

130

#### Technical info:

PL 13

Base: Laser cut part Back: Solid Beechwood + HR Foam Seat: HR Foam + Elastic Webbing + Solid Beechwood Upholstery: Fabric + Leather Fixed Cover

Nr.3 N.3 N.3

PL 17