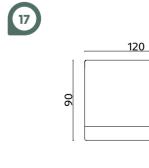

### dimensions

### moon

modules

#### Technical info:

Base: Laser cut part Back: Solid Beechwood + HR Foam Seat: HR Foam + Elastic Webbing + Solid Beechwood Upholstery: Fabric + Leather Fixed Cover

126

\_\_\_\_45\_\_\_\_

170

80

13

86