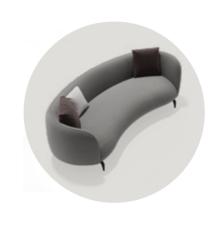

## **moon** flat

sense of confidence.

#### be flexible

Thanks to its many different module dimensions you may create many different width options. You may go as big as you like. With its dignified look and strength, it reflects

## moon

With its curved, embracing back, the Moon Sofa pulls the user intuitively into the deep, comfortable seat modules, fully upholstered to the ground.

Further elevated by thin armrests and backrests, the design fosters a sense of sophisticated sharpness and craftsmanship, conveyed through exaggerated piping details along the edge.