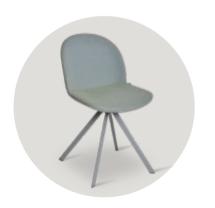

## olea

The Scandinavian Influence Reaches the Mediterranean.

A charming seating group that exudes the warmth of the Mediterranean but takes its simplicity from its cool northern lines... Both bohemian and stylish! Once you meet Olea, you will open the doors to a companionship that will last for years. The sturdiness will impress while its cool stance will immediately assure you it is not one of the crowd.

This collection that will defy time and bring tranquillity to your life.

#### A Honeycomb Textured Metal Frame

The Olea Family, with its refined and elegant lines, consists of a chair and a lounge chair. Due to its wide, ergonomic design, it is comfortable for long-term use. It adds style to indoor and outdoor spaces with its honeycomb-textured metal structure. With its colour options and choice of magnetic cushions, the Olea has a functional, trendy and attractive design.