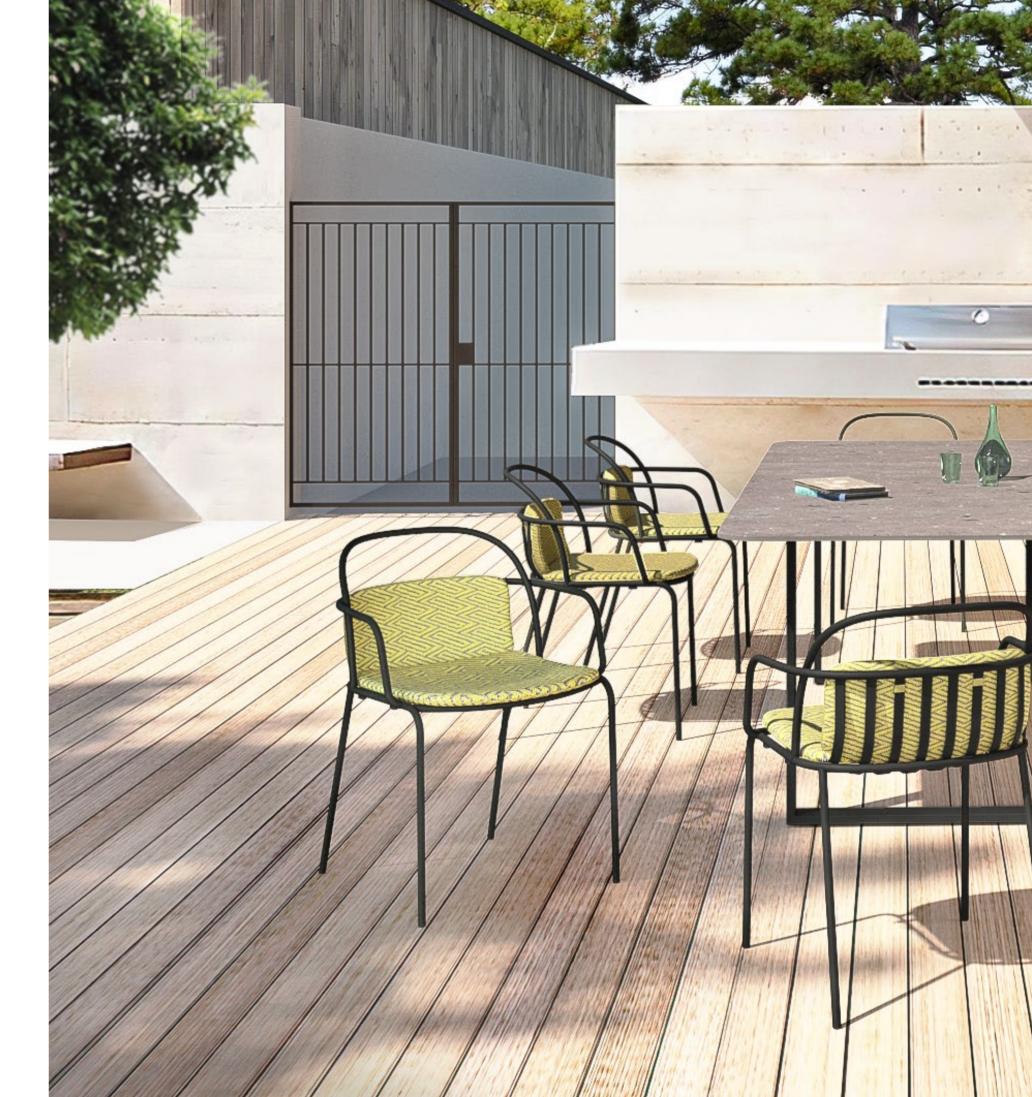

ench line, simultaneously energizing and calm adds atmosphere to spaces. A refined design that easily adapts to time and space. It will suit both summer and winter corners! An inviting afternoon in the shade of trees, an intimate coffee break in kitchens...



#### nova/lounge

### A design that is mindful of nature as well as your joy

Poolside, living room, balcony, terrace... The Nova Lounge Chair, harmonious with nature, will add life to any space. The comfort it provides, the elegance of its stance... You will never regret your choice.

Nova lounge armless

34



Details Representative of the Era...

A contemporary design with a wide seating area, optional armrests and magnetic cushions. Comfortable and radiant. It completes your Nova collection with its natural colour alternatives.



#### nova/chair



#### Creative and Functional.

With its nested design, the Nova Chair can be stored without taking up space. Arm rests are optional and it completes your decor with natural colour alternatives.

#### A Return to Origins Allow it to let it be na should be on

Allow it to relieve your fatigue, let it be natural, simple... It should be one with the environment but also reflect your own style. Not inconspicuous, eye-catching! Hours should pass like water flowing in a river when you lean back to rest. All of this and more...

Nova armless



#### nova/bar



#### Feel comfortable relaxing with your drink Imagine you are rai glass with your low

Imagine you are raising a celebratory glass with your loved ones in the living room... Or at a bar near your place of work where a