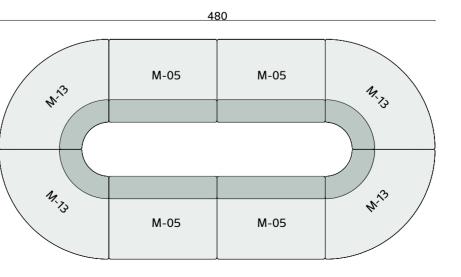

### moon

plans

130

#### Technical info:

PL 13

Base: Laser cut part Back: Solid Beechwood + HR Foam Seat: HR Foam + Elastic Webbing + Solid Beechwood Upholstery: Fabric + Leather Fixed Cover

Nr.3 N.3 N.3

PL 17