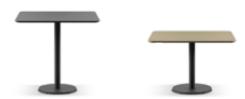

## tables

# layer

100x220xh75 cm

100x180xh75 cm

## a table that keeps your loved ones together...

# line

Line is a collection of versatile tables that stand out by its timeless and essential design.

The tables are available in three heights with round or square tops in different sizes and materials. Both the tops and the bases, are available in a wide range of finishes that allow multiple combinations facilitating its integration in multiple meeting, hospitality or domestic spaces.