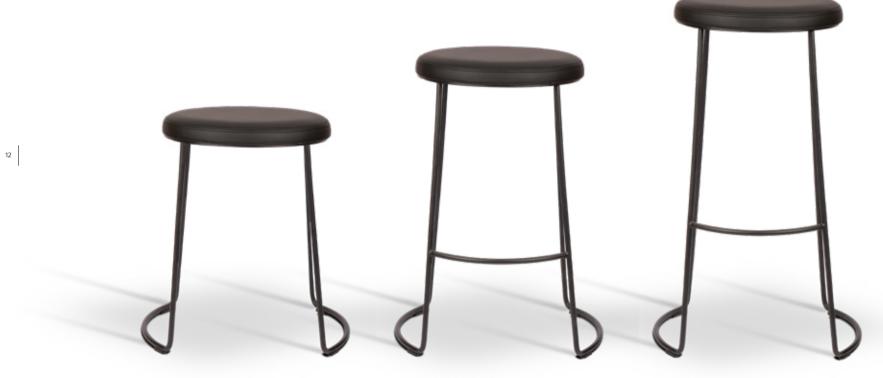

### chairs

Modernize your space with the elegant Nory Bar, counter and chair. Featuring the understated beauty of a leather finished seat and a modern designed metal base, it's a modern look. This comfortable leather seat and metal stool complements any modern decor.

nory/counter

nory/bar

nory/stool