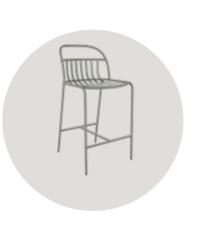

### chairs

Modernize your space with the elegant Nory Bar, counter and chair. Featuring the understated beauty of a leather finished seat and a modern designed metal base, it's a modern look. This comfortable leather seat and metal stool complements any modern decor.

nory/counter

nory/bar

nory/stool