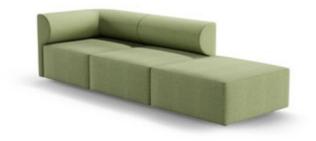

## **moon** flat

sense of confidence.

#### be flexible

Thanks to its many different module dimensions you may create many different width options. You may go as big as you like. With its dignified look and strength, it reflects

## moon

With its curved, embracing back, the Moon Sofa pulls the user intuitively into the deep, comfortable seat modules, fully upholstered to the ground.

Further elevated by thin armrests and backrests, the design fosters a sense of sophisticated sharpness and craftsmanship, conveyed through exaggerated piping details along the edge.