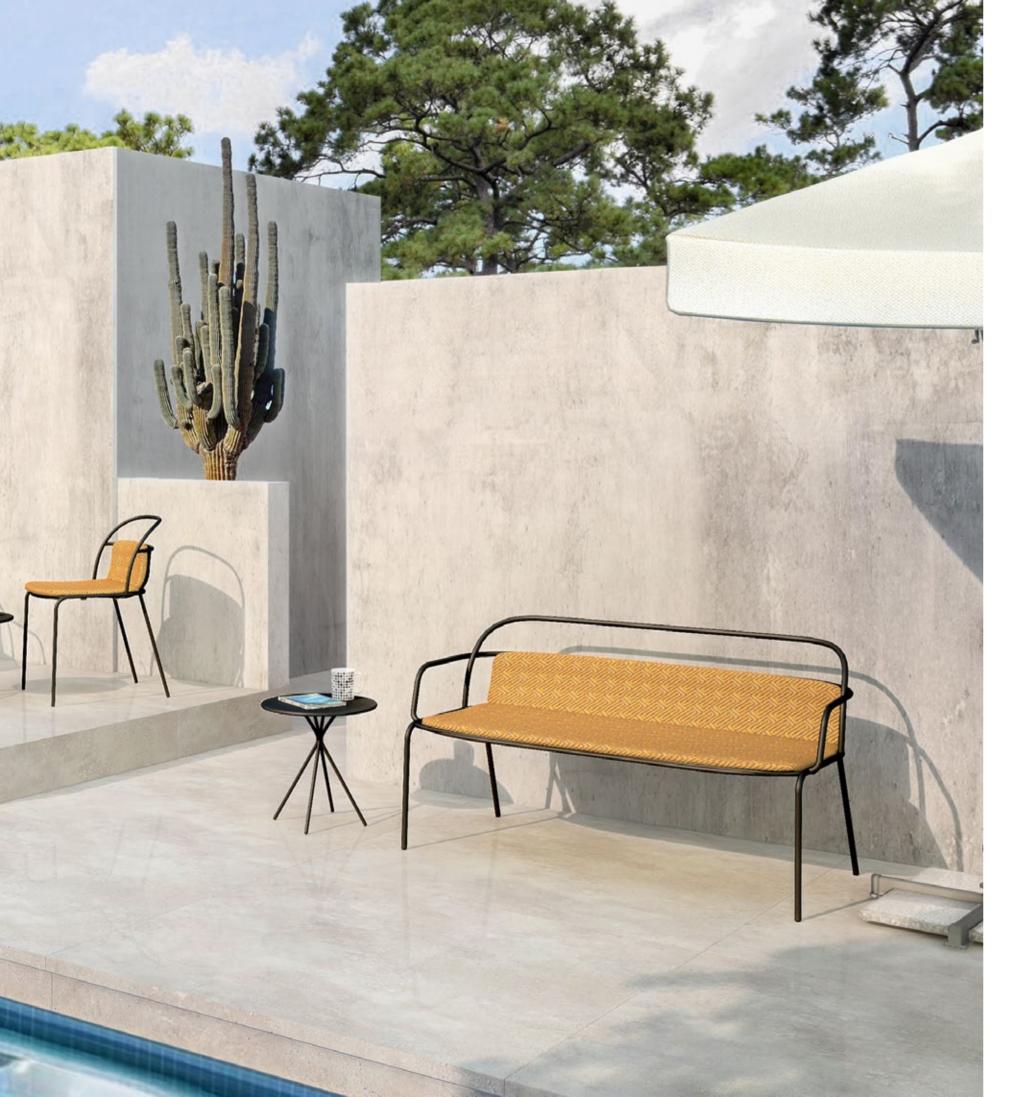

## nova

#### An Resident in Your Home...

The Nova family, with its refined and elegant curves, consists of a chair, bar, kitchen, lounge chair and bench. It offers ergonomic solutions with its wide and comfortable designs and optional armrests. Its slender metal legs present an elegant and powerful appearance. A creative, functional and timeless collection...

nova/bar

Something you would appreciate being there with you

New... Brand new... But so familiar! As if it has been in your life for years... It embraces you with comfort and peace at first sight. The feeling of familiarity is one of the lines that connects the past to the future. Complementary pieces from the Nova series will adapt to your daily routines. From the chair to the bank... All striking and stylish!