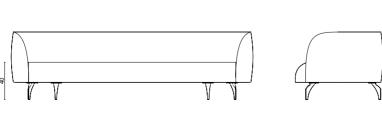

## dimensions city

city single sofa

120

#### Technical info:

**Base:** Cast Metal Leg **Back:** Solid Beechwood + HR Foam **Seat:** HR Foam + Elastic Webbing + Solid Beechwood **Upholstery:** Fabric + Leather Fixed Cover

#### city 230 cm

city 300 cm

city 180cm

city L

.