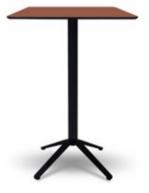

# line

Line is a collection of versatile tables that stand out by its timeless and essential design.

The tables are available in three heights with round or square tops in different sizes and materials. Both the tops and the bases, are available in a wide range of finishes that allow multiple combinations facilitating its integration in multiple meeting, hospitality or domestic spaces.

The tables are available in three heights with round or square tops in different sizes and materials. Both the tops and the bases, are available in a wide range of finishes that allow multiple combinations facilitating its integration in multiple meeting, hospitality or domestic spaces.