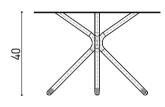

## dimensions lily

#### Technical info:

**Base:** Laser cut part + Ø22 x 1,5 mm Metal Tube + Plastic glide is used under the leg.

lily table

lily bar table

110