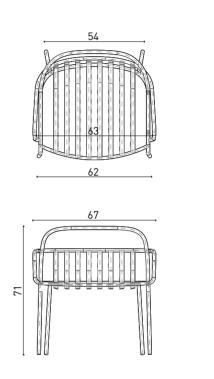

#### olea/lounge

Olea promises you comfortable companionship, where you can always be yourself. In your living room, balcony, terrace or garden... A peaceful design that, regardless of location, will make you and your loved ones feel comforted and add elegance and warmth to the space.alternatives.

For Those Who Love Scandinavian Style It reflects the refined spirit of the north with its wide seating and elegant yet strong lines. An eyecatching option to complement your collection with optional magnetic cushions and natural colours.