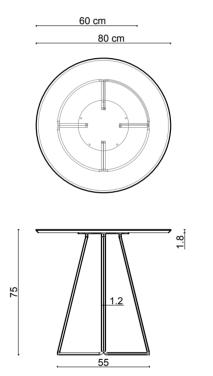

## nory

Nory is a stylish and functional option designed for cafes. It brings a modern and contemporary ambiance to your space. With its elegant and sturdy structure, it provides a delightful experience.

## dimensions **nory table**

Technical info:

Laser cut part + Ø22 mm Metal Tube Leg + Plastic glide is used under the leg.

lex.com.tr

۰H

FACTORY /

Yukarı Dudullu Mah. Çam Sok. No:8/12 Ümraniye / Istanbul

> E-mail: info@ilex.com.tr Phone: +90 537 959 0404