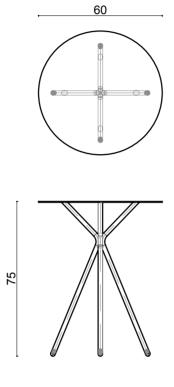

# line

Line is a collection of versatile tables that stand out by its timeless and essential design.

The tables are available in three heights with round or square tops in different sizes and materials. Both the tops and the bases, are available in a wide range of finishes that allow multiple combinations facilitating its integration in multiple meeting, hospitality or domestic spaces.