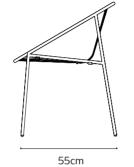

#### dimensions Technical info: Back: Metal Structure + Polyurethane Seat: Metal Structure + Polyurethane Upholstery: Fabric + Leather Fixed Cover rio

rio wood leg

55 53

**Base:** Solid beechwood Leg + Ø12 mm decorative wire + Laser cut part