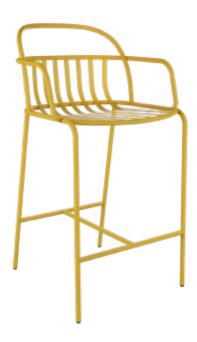

#### rosa/bar

A Treasured Place in your Home! This special member of the Rosa family fits perfectly with high tables or kitchen islands. It stands balanced with its ergonomic form and footrest. Its cushion colour will complement the style of your space with the various options available.

### For moments that take your breath away

Rosa Bar is the perfect companion for conversations that fill you with joy and life. It will surprise you with its contemporary lines and functional comfort. Bold yet sophisticated! Its original style makes it a favourite for carefully designed spaces.