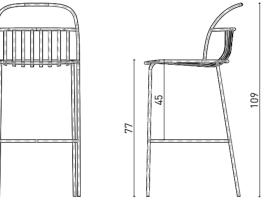

#### technical info

.

rosa chair

rosa bar

rosa bench

102

160cm

68cm

103

43cm

89cm