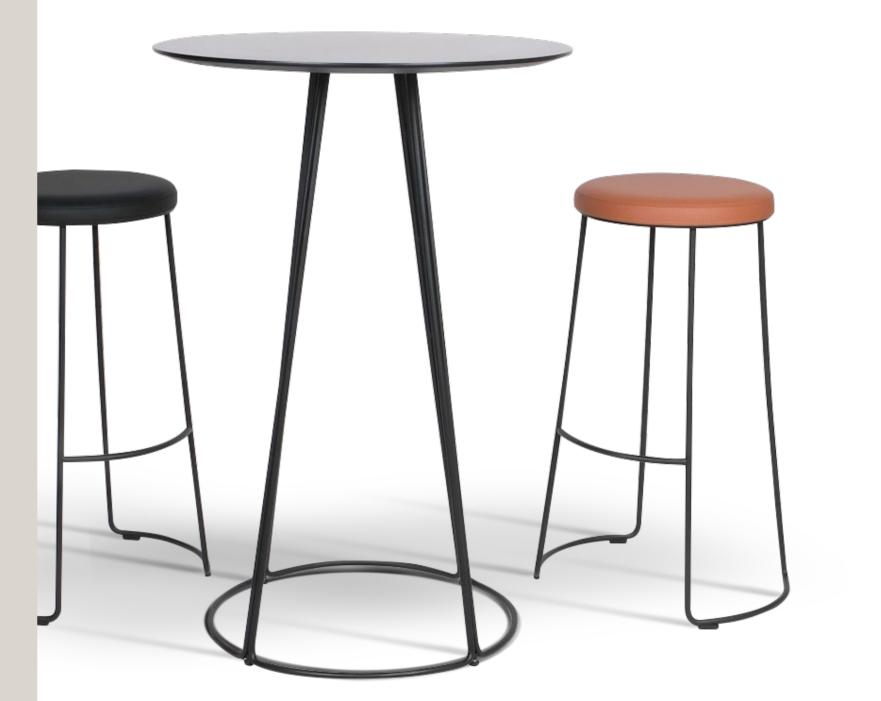

## nory

Nory is a stylish and functional option designed for cafes. It brings a modern and contemporary ambiance to your space. With its elegant and sturdy structure, it provides a delightful experience.