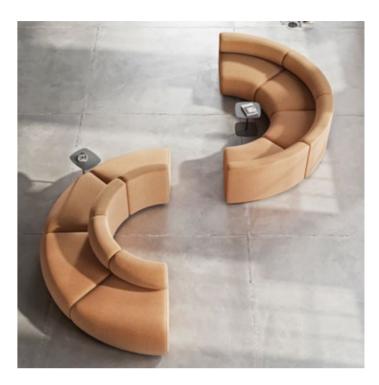

#### be flexible

Thanks to its many different module dimensions you may create many different width options. You may go as big as you like. With its dignified look and strength, it reflects

#### f l e x i b l e

Thanks to its many different module dimensions you may create many different width options. You may go as big as you like. With its dignified look and strength, it reflects sense of confidence. Suitable for use in break rooms, waiting rooms in hospitals, educational institutions in living areas, exhibition center common usage open areas, business centers, and lobbies.

#### moon **plan 05**

70

see page 116 to review other plans.

This moon sofa consists of 4 parts. Suitable for use in break rooms, waiting rooms in hospitals, educational institutions in living areas, exhibition center common usage open areas, business centers, and lobbies.