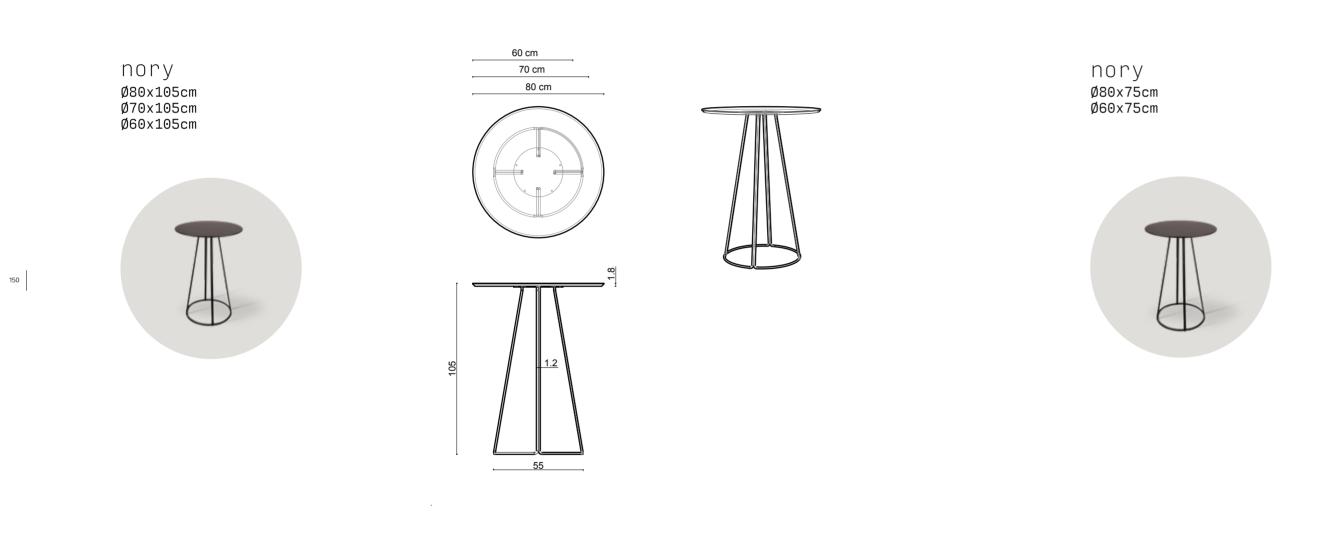

## nory

Nory is a stylish and functional option designed for cafes. It brings a modern and contemporary ambiance to your space. With its elegant and sturdy structure, it provides a delightful experience.

## dimensions **nory table**

Technical info:

Laser cut part + Ø22 mm Metal Tube Leg + Plastic glide is used under the leg.

lex.com.tr

۰H

FACTORY /

Yukarı Dudullu Mah. Çam Sok. No:8/12 Ümraniye / Istanbul

> E-mail: info@ilex.com.tr Phone: +90 537 959 0404