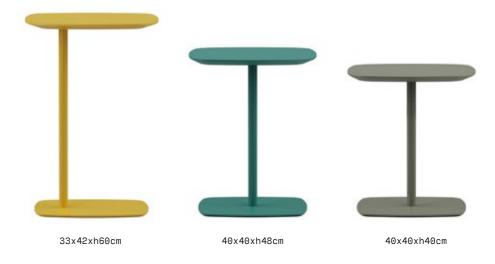

#### dimensions Technical info: Top 4mm laser cut part + Ø22 mm Metal Tube + Half sphere base + Plastic glide is used under the leg. river