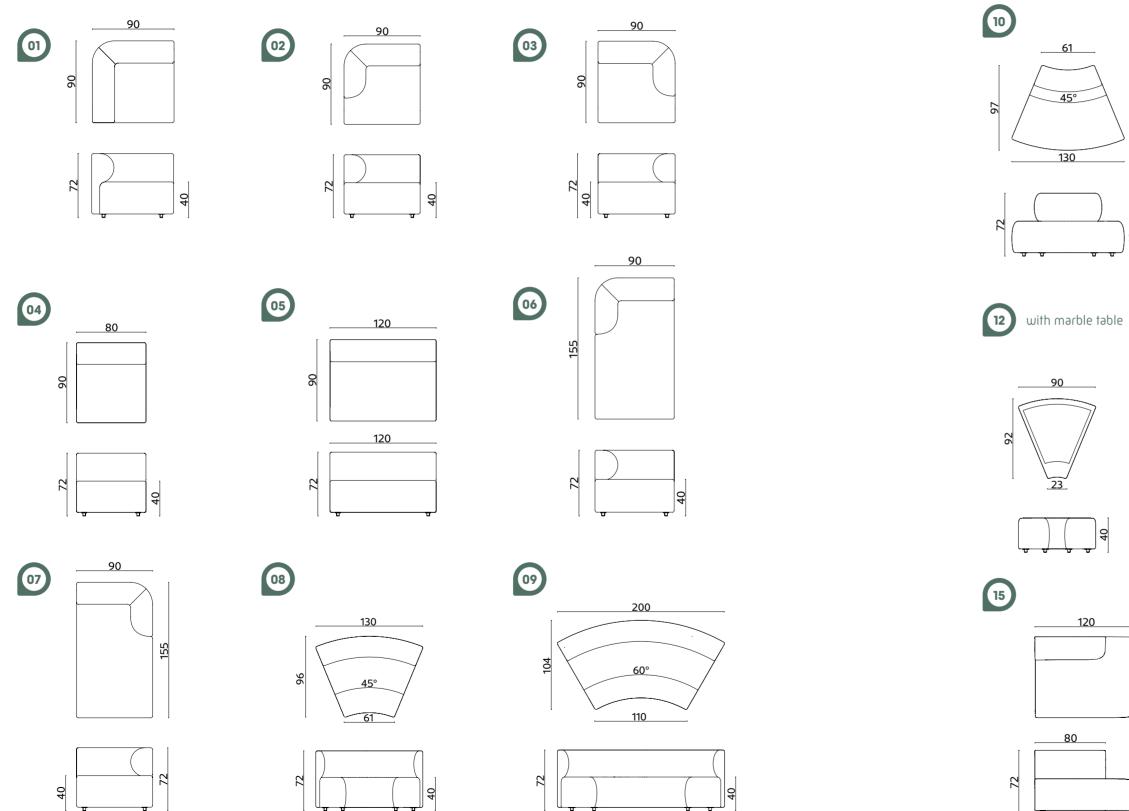

#### technical info

.

rosa chair

rosa bar

rosa bench

102

160cm

68cm

103

43cm

89cm