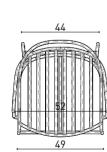

#### technical info

.

rosa chair

rosa bar

rosa bench

102

160cm

68cm

103

43cm

89cm