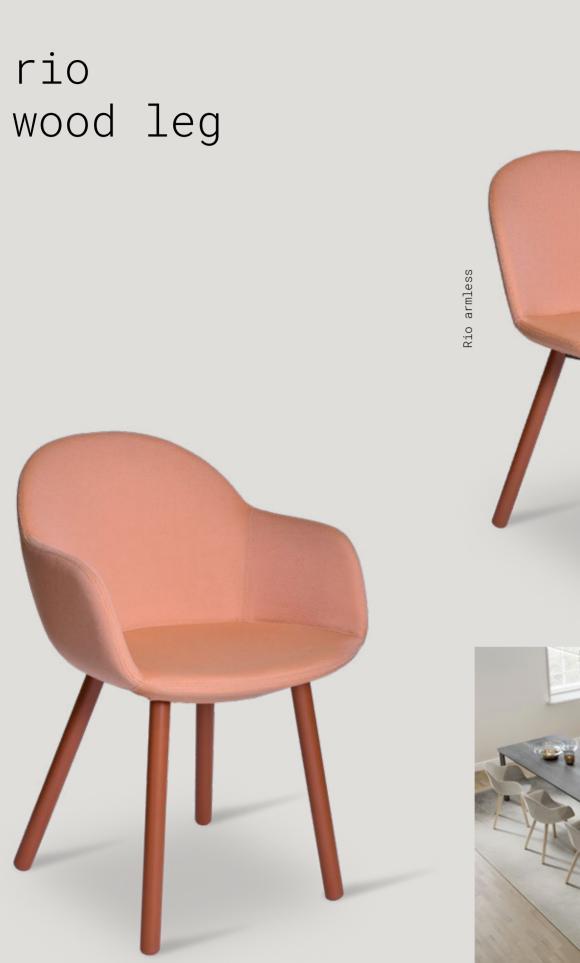

## rio

Rio wood leg

Rio office leg

Rio armless office leg

Rio triangle leg

Rio armless triangle leg

Rio X Leg

Rio armless X leg

#### dimensions Technical info: Back: Metal Structure + Polyurethane Seat: Metal Structure + Polyurethane Upholstery: Fabric + Leather Fixed Cover rio

rio wood leg

55 53

**Base:** Solid beechwood Leg + Ø12 mm decorative wire + Laser cut part