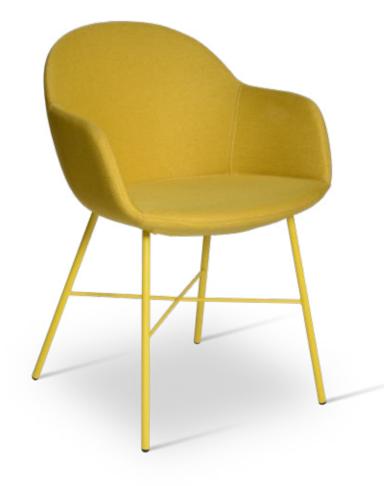

## rosa

#### Durable…

This collection has been designed for long-lasting and intensive use with its durable metal structure and minimal use of materials.

#### Multifunctional…

It offers a very wide area of use for both indoor and outdoor spaces. It makes life easier with its modern style and weather-resistant structure.

#### Simple…

15

It complements spaces making them cosier with its fine lines, soft contours and warm colour alternatives. Uncompromising on simplicity with a minimal and functional design.