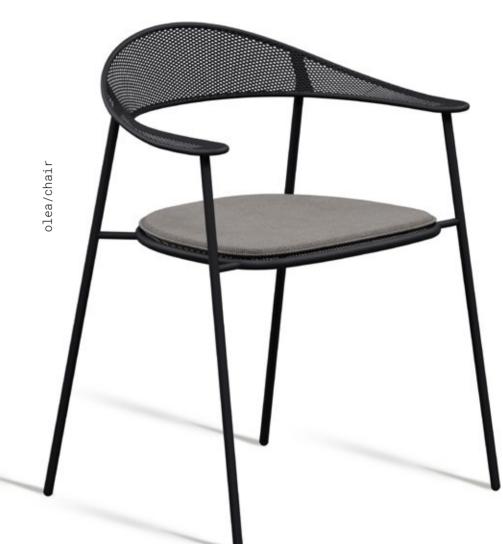

#### A Honeycomb Textured Metal Frame

The Olea Family, with its refined and elegant lines, consists of a chair and a lounge chair. Due to its wide, ergonomic design, it is comfortable for long-term use. It adds style to indoor and outdoor spaces with its honeycomb-textured metal structure. With its colour options and choice of magnetic cushions, the Olea has a functional, trendy and attractive design.

#### olea/chair

26

#### Seizes the day

In the right place, at the right time, just as you imagined it... The Olea Chair embraces what the day brings and helps you calm your life! It slows down time with its natural and calm presence. You will love the companionship of the Olea Family.

#### Olea ensures comfortable use even in confined spaces

Olea offers a practical storage solution. This method helps you make effective use of limited space. Additionally, it maintains organization, preserves the surfaces of the chairs, and facilitates transportation.