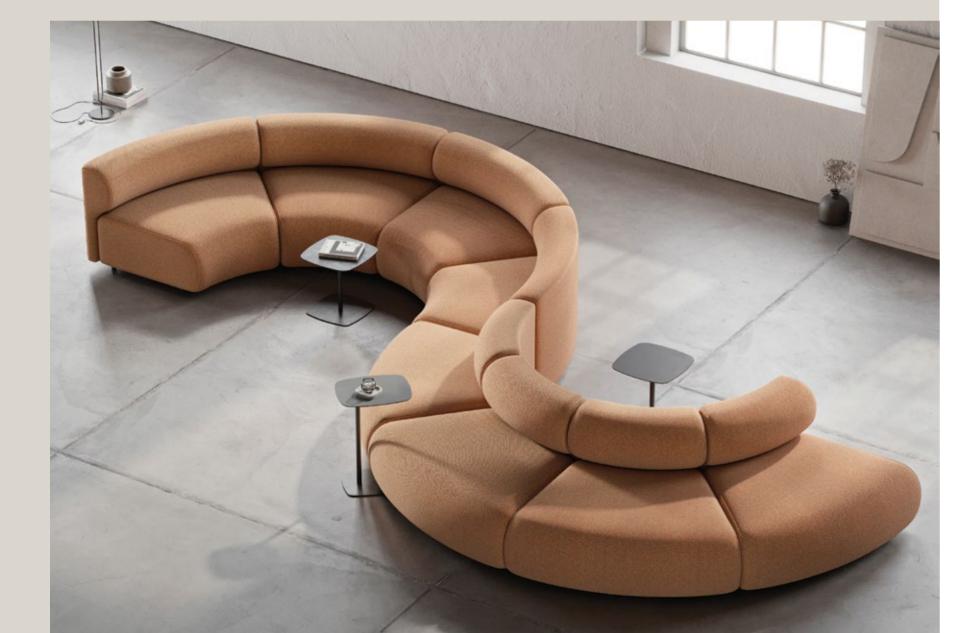

## moon

With its curved, embracing back, the Moon Sofa pulls the user intuitively into the deep, comfortable seat modules, fully upholstered to the ground.

Further elevated by thin armrests and backrests, the design fosters a sense of sophisticated sharpness and craftsmanship, conveyed through exaggerated piping details along the edge.

#### f l e x i b l e

Thanks to its many different module dimensions you may create many different width options. You may go as big as you like. With its dignified look and strength, it reflects sense of confidence. Suitable for use in break rooms, waiting rooms in hospitals, educational institutions in living areas, exhibition center common usage open areas, business centers, and lobbies.