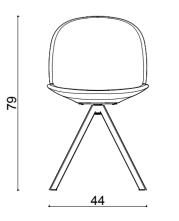

er the leg.

lily table









lily bar table

110























#### dimensions Technical info: Back: Metal Structure + Polyurethane Seat: Metal Structure + Polyurethane Upholstery: Fabric + Leather Fixed Cover rio

rio wood leg



55 53

**Base:** Solid beechwood Leg + Ø12 mm decorative wire + Laser cut part





rio armless wood leg

112





8





office leg



rio office leg



**Base:** Laser cut part + Solid Metal





rio armless







### dimensions rio

#### Technical info:

Back: Metal Structure + Polyurethane Seat: Metal Structure + Polyurethane Upholstery: Fabric + Leather Fixed Cover

rio triangle leg



**Base:** 20 x 29,76 x 1.5 mm Oval Tube + Laser cut part



rio armless triangle leg

114





44

20

**Base:** 20 x 29,76 x 1.5 mm Oval Tube + Laser cut part





rio x leg



rio armless x leg







**Base:** Ø16 mm Metal Tube + Ø8 mm decorative wire + Laser cut part













### dimensions dora

Technical info:

Base: Cast Metal Leg Back: Solid Beechwood + HR Foam + Soft Cushion Seat: HR Foam + Elastic Webbing + Solid Beechwood Upholstery: Fabric + Leather Fixed Cover

#### dora single sofa

dora sofa 200 cm



118





dora sofa 240cm

dora C sofa

















## dimensions city

city single sofa

120

#### Technical info:

**Base:** Cast Metal Leg **Back:** Solid Beechwood + HR Foam **Seat:** HR Foam + Elastic Webbing + Solid Beechwood **Upholstery:** Fabric + Leather Fixed Cover

#### city 230 cm



city 300 cm



city 180cm









city L







.







## dimensions **moon flat**

modules

122

03

#### Technical info:

**Base: