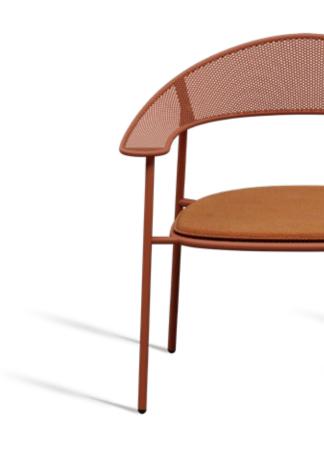

#### A Honeycomb Textured Metal Frame

The Olea Family, with its refined and elegant lines, consists of a chair and a lounge chair. Due to its wide, ergonomic design, it is comfortable for long-term use. It adds style to indoor and outdoor spaces with its honeycomb-textured metal structure. With its colour options and choice of magnetic cushions, the Olea has a functional, trendy and attractive design.

For Those Who Love Scandinavian Style It reflects the refined spirit of the north with its wide seating and elegant yet strong lines. An eyecatching option to complement your collection with optional magnetic cushions and natural colours.