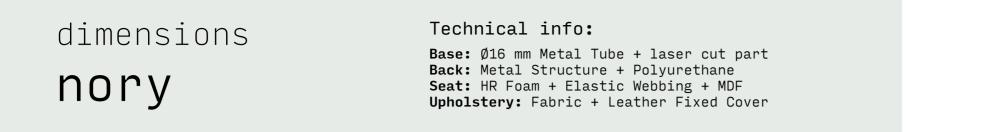

## nory

Nory is a stylish and functional option designed for cafes. It brings a modern and contemporary ambiance to your space. With its elegant and sturdy structure, it provides a delightful experience.

#### Technical info:

Base: Ø16 mm Metal Tube + laser cut part Back: Metal Structure + Polyurethane Seat: HR Foam + Elastic Webbing + MDF Upholstery: Fabric + Leather Fixed Cover