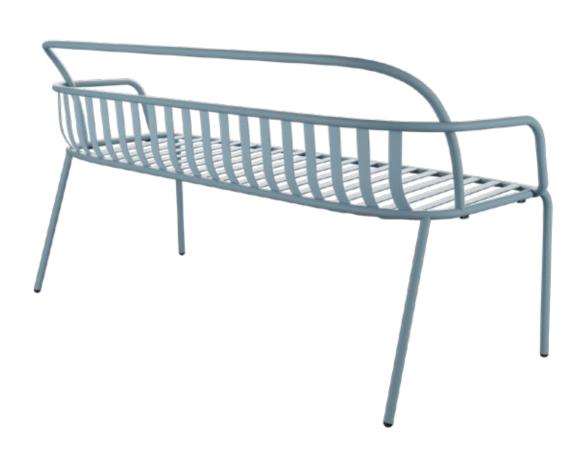

#### rosa/bench

Whether it be a balcony, garden, terrace, kitchen or living room... The Rosa Bench adapts to any space and warmly complements the atmosphere. With its soft lines, it changes the mood of relaxing spaces.

#### Take Time for Yourself

Would you like to Indulge in gratifying conversation or peruse a newspaper? Rosa Bench is unfailing at relaxing you! It's a shoe-in in the race to become your favourite seating spacce! An indispensable member of the Rosa family with its cool stance.... It stands out from the crowd with its unpretentious naturalness!