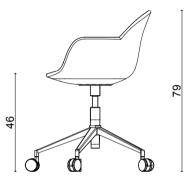

#### Technical info:

**Base:** Ø17 mm Metal Tube + Ø16 mm Metal Tube **Back:** Metal Mesh + 10 mm wire Seat: Metal Mesh + Ø12 mm wire **Upholstery:** Fabric Seat Pad (optional)

76cm

60cm