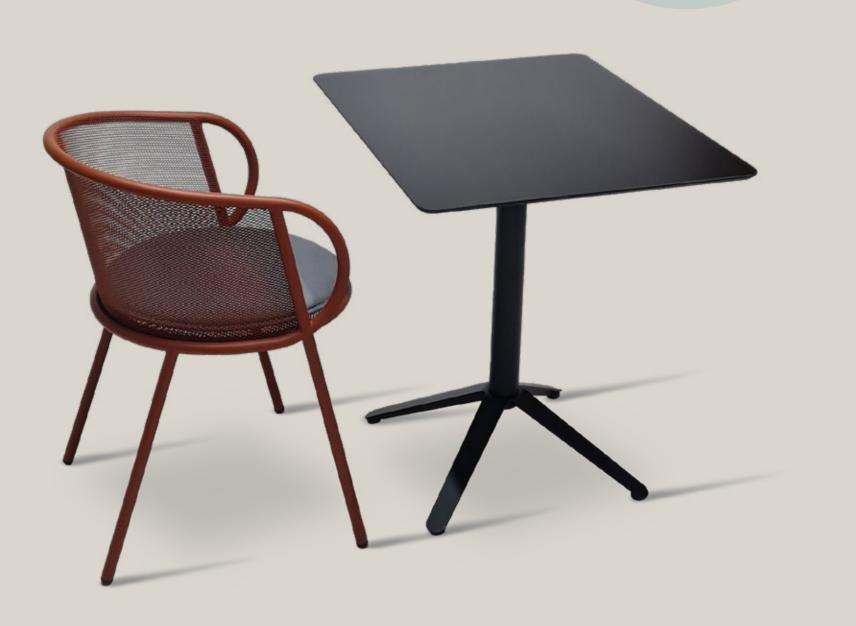

## nory

Nory is a stylish and functional option designed for cafes. It brings a modern and contemporary ambiance to your space. With its elegant and sturdy structure, it provides a delightful experience.