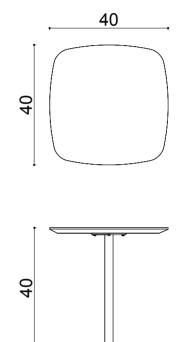

## dimensions **still**

#### Technical info:

Laser cut part + Ø22 x 1,5 mm Metal Tube + Plastic glide is used under the leg.