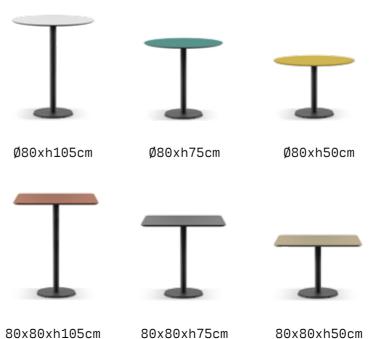

# plus

Plus is a collection of versatile tables that stand out by its timeless and essential design.

Ø80xh50cm

Ø80xh75cm

Ø80xh105cm

80x80xh50cm

81

80x80xh105cm

The tables are available in three heights with round or square tops in different sizes and materials. Both the tops and the bases, are available in a wide range of finishes that allow multiple combinations facilitating its integration in multiple meeting, hospitality or domestic spaces.