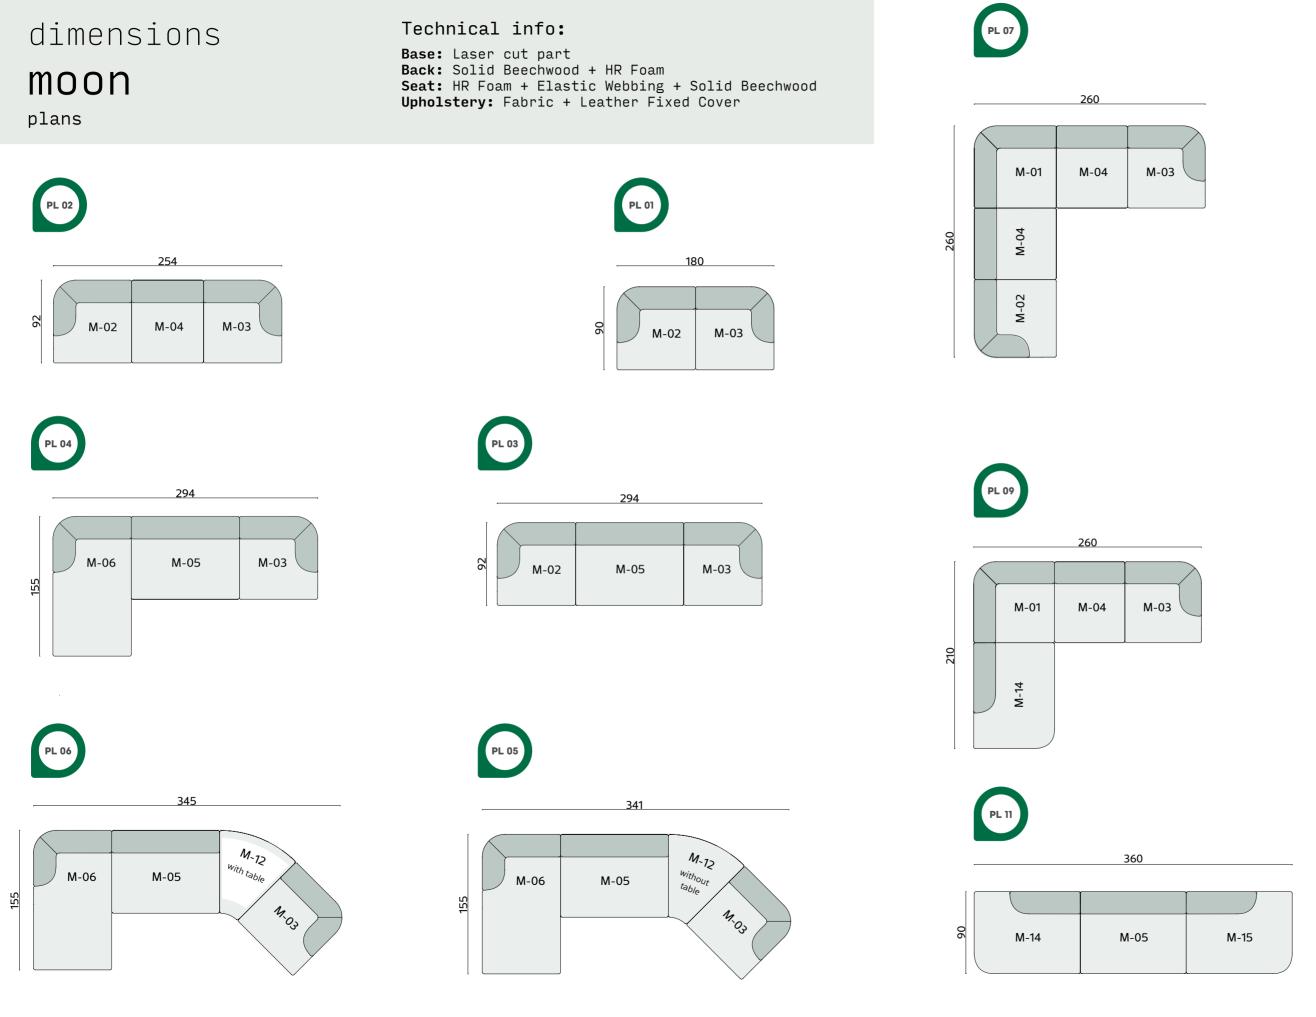

### moon

plans

130

#### Technical info:

PL 13

Base: Laser cut part Back: Solid Beechwood + HR Foam Seat: HR Foam + Elastic Webbing + Solid Beechwood Upholstery: Fabric + Leather Fixed Cover

Nr.3 N.3 N.3

PL 17