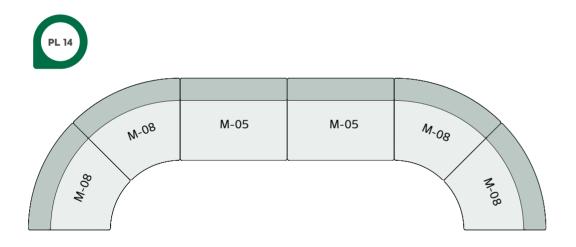

### moon

plans

130

#### Technical info:

Base: Laser cut part Back: Solid Beechwood + HR Foam Seat: HR Foam + Elastic Webbing + Solid Beechwood Upholstery: Fabric + Leather Fixed Cover

PL 19

132

PL 22