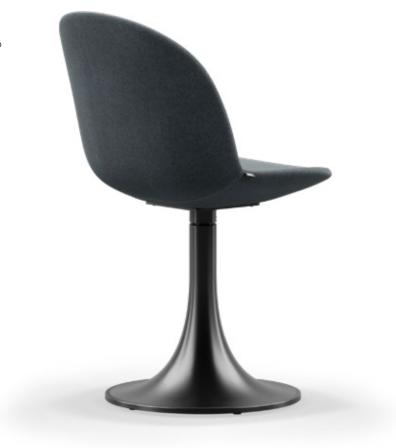

### dimensions dora

Technical info:

Base: Cast Metal Leg Back: Solid Beechwood + HR Foam + Soft Cushion Seat: HR Foam + Elastic Webbing + Solid Beechwood Upholstery: Fabric + Leather Fixed Cover

#### dora single sofa

dora sofa 200 cm

118

dora sofa 240cm

dora C sofa