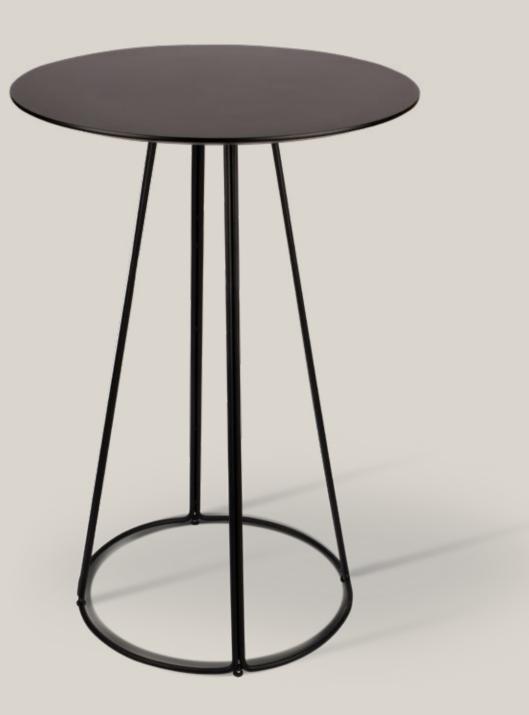

## nory

Nory is a stylish and functional option designed for cafes. It brings a modern and contemporary ambiance to your space. With its elegant and sturdy structure, it provides a delightful experience.