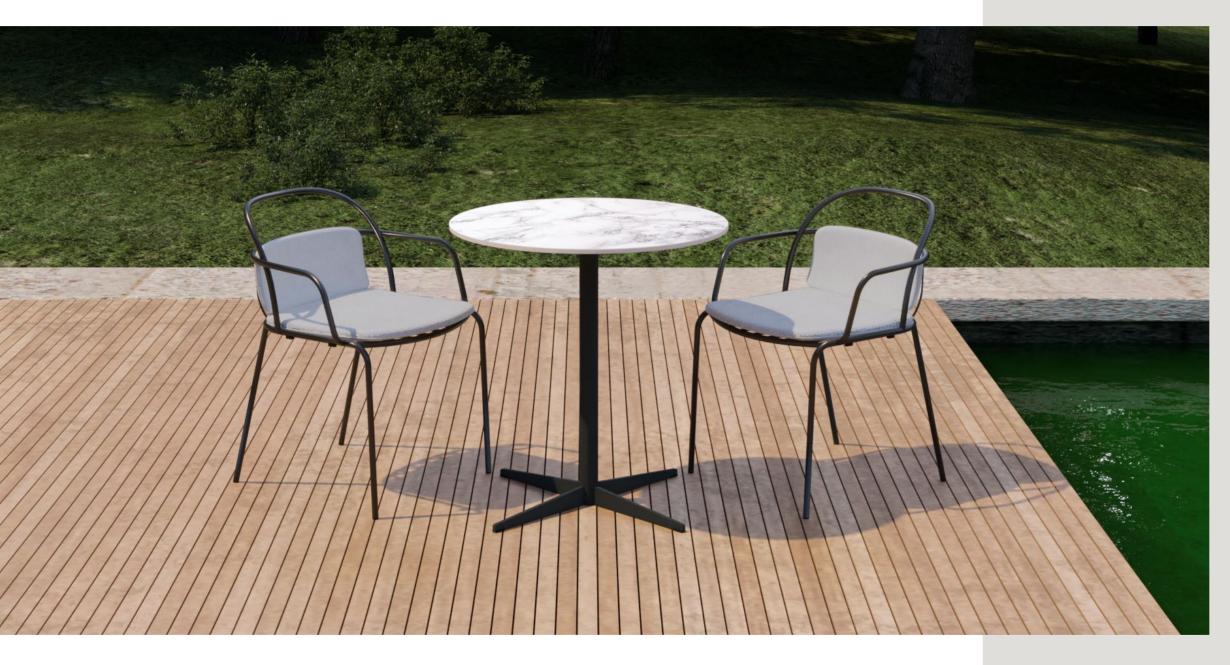

eously energizing and calm adds atmosphere to spaces. A refined design that easily adapts to time and space. It will suit both summer and winter corners! An inviting afternoon in the shade of trees, an intimate coffee break in kitchens...



#### nova/lounge

### A design that is mindful of nature as well as your joy

Poolside, living room, balcony, terrace... The Nova Lounge Chair, harmonious with nature, will add life to any space. The comfort it provides, the elegance of its stance... You will never regret your choice.

Nova lounge armless

34



Details Representative of the Era...

A contemporary design with a wide seating area, optional armrests and magnetic cushions. Comfortable and radiant. It completes your Nova collection with its natural colour alternatives.



#### nova/chair



#### Creative and Functional.

With its nested design, the Nova Chair can be stored without taking up space. Arm rests are optional and it completes your decor with natural colour alternatives.

#### A Return to Origins Allow it to let it be na should be on

Allow it to relieve your fatigue, let it be natural, simple... It should be one with the environment but also reflect your own style. Not inconspicuous, eye-catching! Hours should pass like water flowing in a river when you lean back to rest. All of this and more...

Nova armless



#### nova/bar



#### Feel comfortable relaxing with your drink Imagine you are rai glass with your low

Imagine you are raising a celebratory glass with your loved ones in the living room... Or at a bar near your place of work where a comfortable yet sty