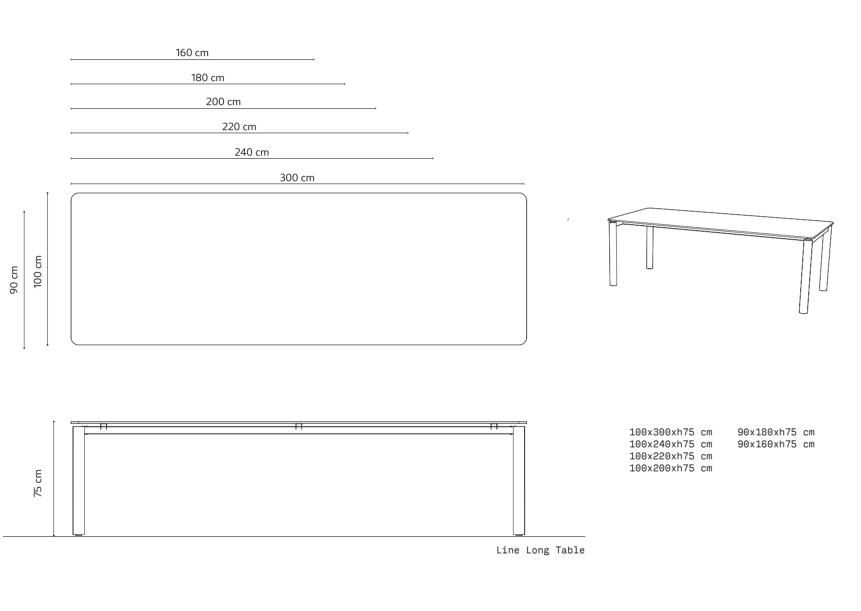

# layer

100x220xh75 cm

100x180xh75 cm

# line

Line is a collection of versatile tables that stand out by its timeless and essential design.

The tables are available in three heights with round or square tops in different sizes and materials. Both the tops and the bases, are available in a wide range of finishes that allow multiple combinations facilitating its integration in multiple meeting, hospitality or domestic spaces.

The tables are available in three heights with round or square tops in different sizes and materials. Both the tops and the bases, are available in a wide range of finishes that allow multiple combinations facilitating its integration in multiple meeting, hospitality or domestic spaces.