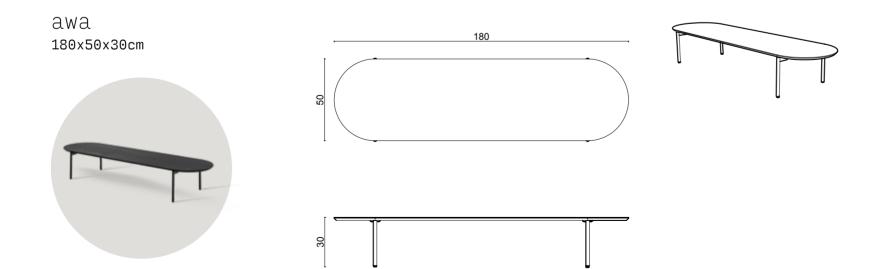

## awa

Are you ready to infuse a modern touch into the focal point of your home? Our collection of elegant center tables, designed with sleek lines, adds a minimalist and understated aesthetic to your living spaces.

Offered in three distinct variations, this collection presents options that reflect unique styles. These tables can be used individually or combined harmoniously, seamlessly merging functionality with sophistication.

awa oval

awa square

awa round

### dimensions Technical info: awa Ø90x40cm Laser cut part + $\emptyset$ 22 mm Metal Tube Leg + Plastic glide is used under the leg. awa 90 120 awa 90x90x40cm 120x120x40cm awa Ø60x45cm 120 awa 160 60x120x40cm 80x160x40cm awa Ø40x50cm 8

### dimensions **AWA**

148

#### Technical info:

Laser cut part + Ø22 mm Metal Tube Leg + Plastic glide is used under the leg.