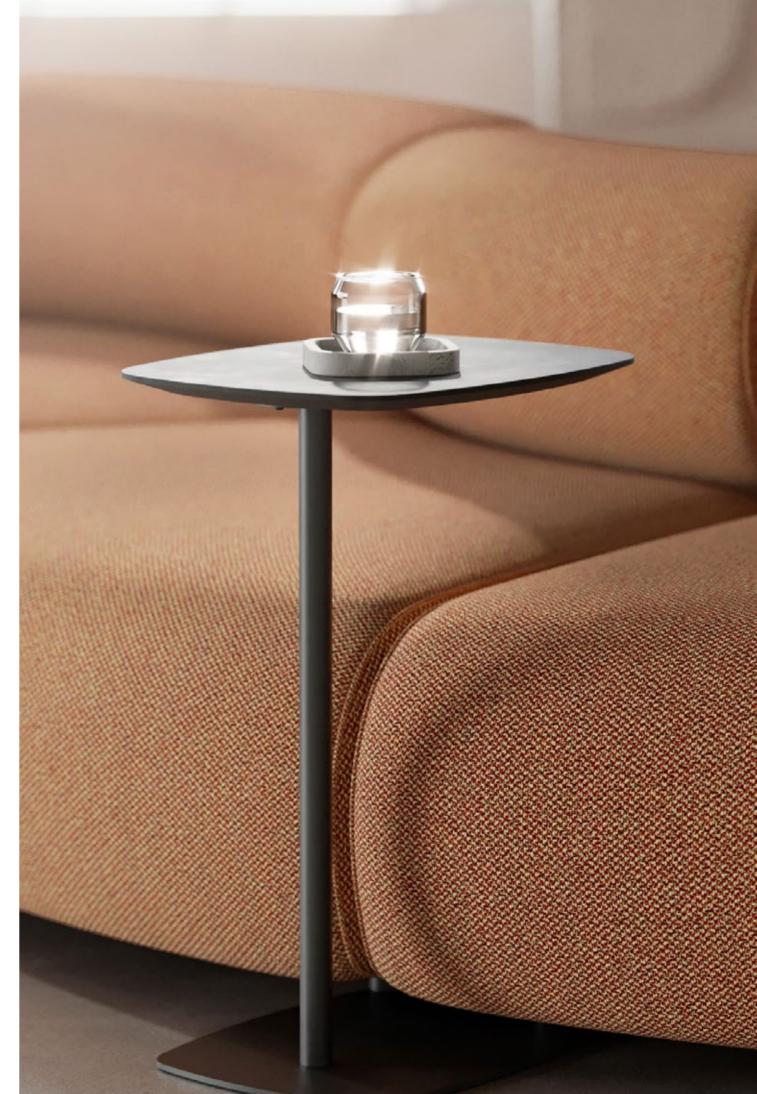

#### Texture and Form that Complement Each Other...

Functionality is of primary importance with River, an exclusive collection of coffee tables in two different sizes and colours. Its functional form will make a difference in homes, offices or businesses icluding hotels and cafes. The harmony of the metal and granite texture and its solid legs make River distinctive. An ideal design for those who desire both style and functionality.