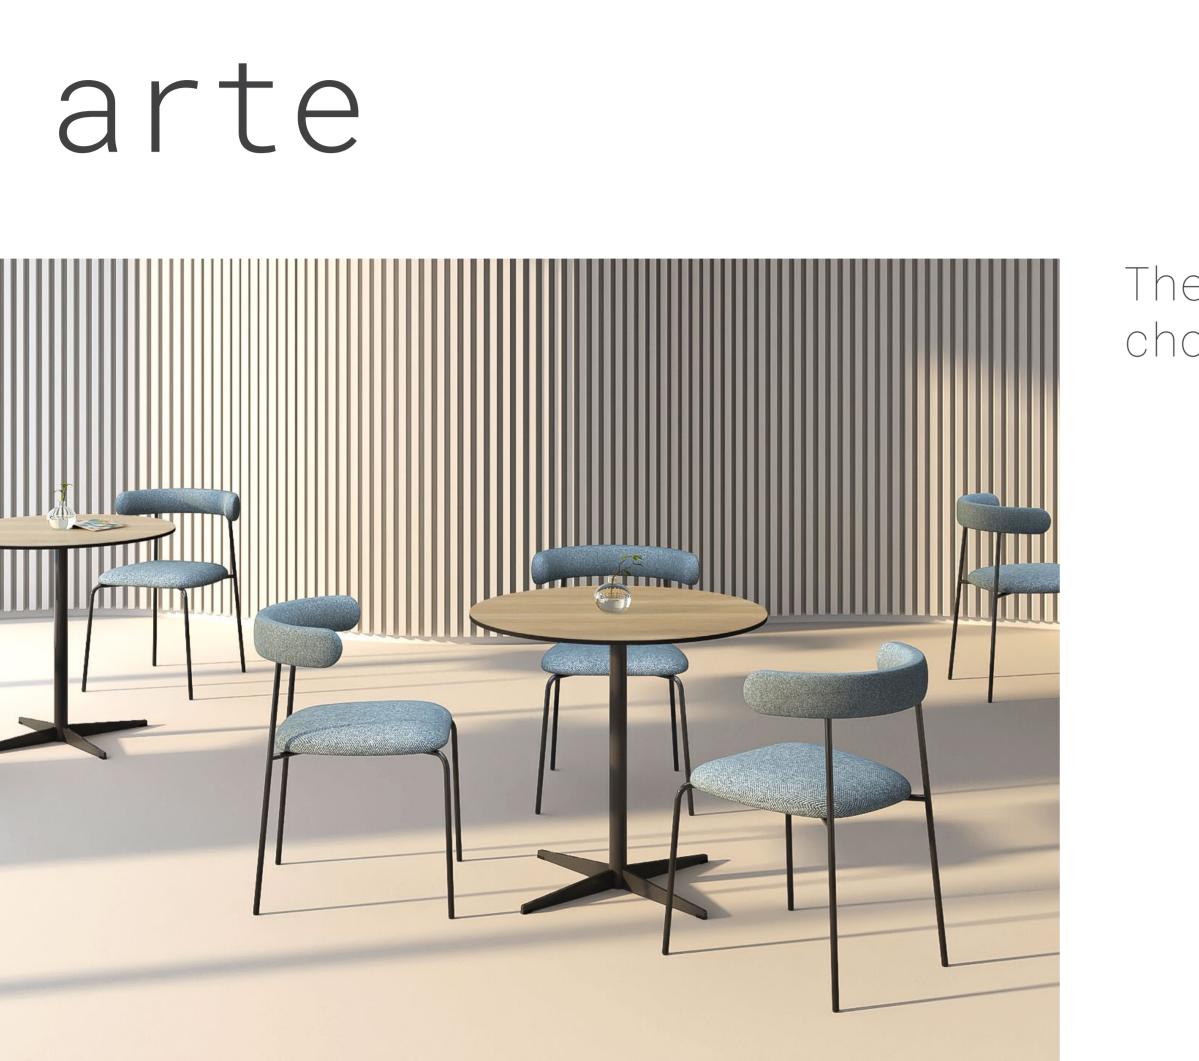

## The right

Arte chair is an ideal choice for cafe projects with its practical and very comfortable, minimal design and different fabric color options.