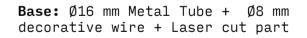

rio armless triangle leg

114

44

20

**Base:** 20 x 29,76 x 1.5 mm Oval Tube + Laser cut part

rio x leg

rio armless x leg

**Base:** Ø16 mm Metal Tube + Ø8 mm decorative wire + Laser cut part