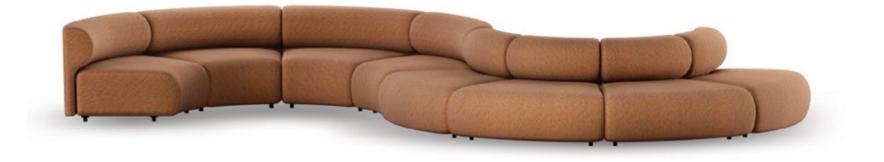

## moon

With its curved, embracing back, the Moon Sofa pulls the user intuitively into the deep, comfortable seat modules, fully upholstered to the ground.

Further elevated by thin armrests and backrests, the design fosters a sense of sophisticated sharpness and craftsmanship, conveyed through exaggerated piping details along the edge.

#### f l e x i b l e

Thanks to its many different module dimensions you may create many different width options. You may go as big as you like. With its dignified look and strength, it reflects sense of confidence. Suitable for use in break rooms, waiting rooms in hospitals, educational institutions in living areas, exhibition center common usage open areas, business centers, and lobbies.