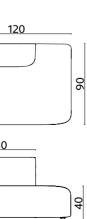

#### technical info

.

rosa chair

rosa bar

rosa bench

102

160cm

68cm

103

43cm

89cm