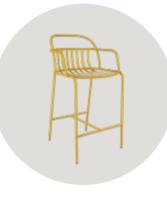

#### rosa/bar

A Treasured Place in your Home! This special member of the Rosa family fits perfectly with high tables or kitchen islands. It stands balanced with its ergonomic form and footrest. Its cushion colour will complement the style of your space with the various options available.

### For moments that take your breath away

Rosa Bar is the perfect companion for conversations that fill you with joy and life. It will surprise you with its contemporary lines and functional comfort. Bold yet sophisticated! Its original style makes it a favourite for carefully designed spaces.