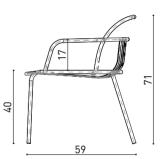

#### Creative and Functional.

With its nested design, the Nova Chair can be stored without taking up space. Arm rests are optional and it completes your decor with natural colour alternatives.

#### A Return to Origins Allow it to let it be na should be on

Allow it to relieve your fatigue, let it be natural, simple... It should be one with the environment but also reflect your own style. Not inconspicuous, eye-catching! Hours should pass like water flowing in a river when you lean back to rest. All of this and more...