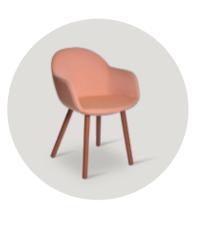

### chairs

Modernize your space with the elegant Nory Bar, counter and chair. Featuring the understated beauty of a leather finished seat and a modern designed metal base, it's a modern look. This comfortable leather seat and metal stool complements any modern decor.

nory/counter

nory/bar

nory/stool