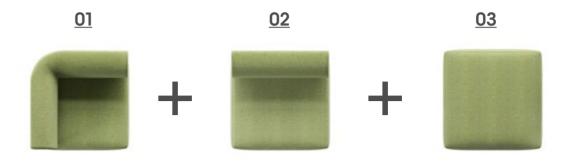

#### be flexible

Thanks to its many different module dimensions you may create many different width options. You may go as big as you like. With its dignified look and strength, it reflects

#### f l e x i b l e

Thanks to its many different module dimensions you may create many different width options. You may go as big as you like. With its dignified look and strength, it reflects sense of confidence. Suitable for use in break rooms, waiting rooms in hospitals, educational institutions in living areas, exhibition center common usage open areas, business centers, and lobbies.

#### moon **plan 05**

70

see page 116 to review other plans.

This moon sofa consists of 4 parts. Suitable for use in break rooms, waiting rooms in hospitals, educational institutions in living areas, exhibition center common usage open areas, business centers, and lobbies.