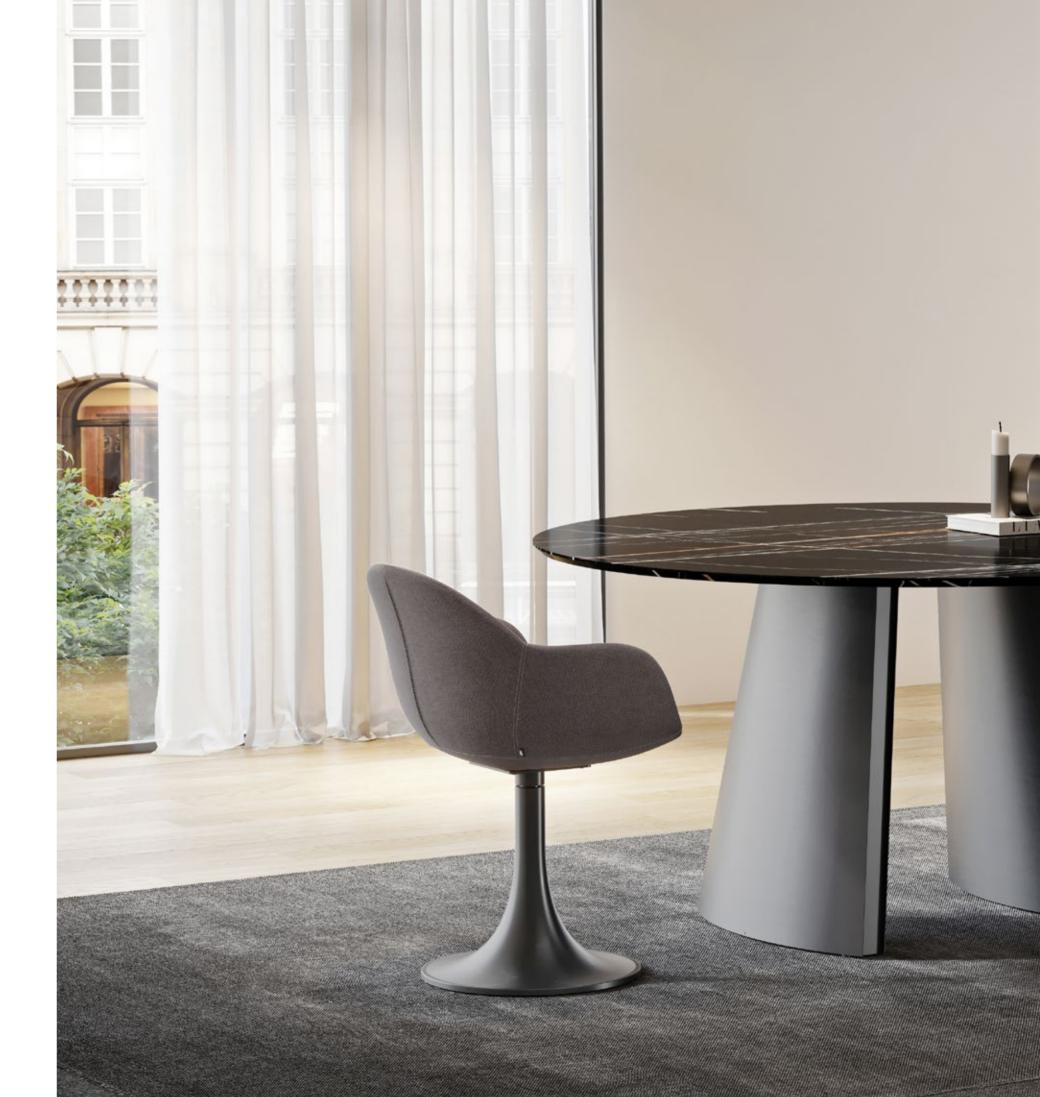

### dimensions dora

Technical info:

Base: Cast Metal Leg Back: Solid Beechwood + HR Foam + Soft Cushion Seat: HR Foam + Elastic Webbing + Solid Beechwood Upholstery: Fabric + Leather Fixed Cover

#### dora single sofa

dora sofa 200 cm

118

dora sofa 240cm

dora C sofa