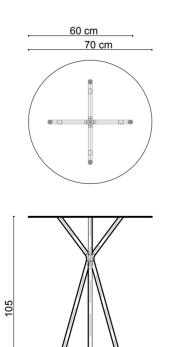

## dimensions lily

#### Technical info:

**Base:** Laser cut part + Ø22 x 1,5 mm Metal Tube + Plastic glide is used under the leg.

lily table

lily bar table

110