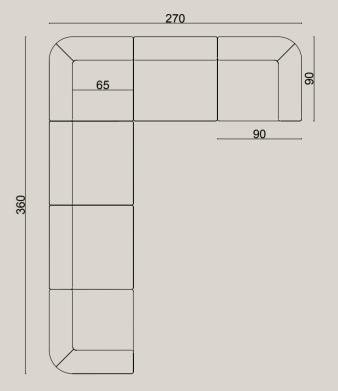

## dimensions **moon flat**

modules

122

03

#### Technical info:

**Base:** Laser cut part **Back:** Solid Beechwood + HR Foam **Seat:** HR Foam + Elastic Webbing + Solid Beechwood **Upholstery:** Fabric + Leather Fixed Cover

## dimensions moon flat

plans