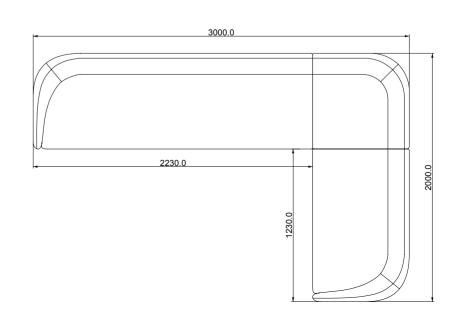

## dimensions **moon flat**

modules

122

03

#### Technical info:

**Base:** Laser cut part **Back:** Solid Beechwood + HR Foam **Seat:** HR Foam + Elastic Webbing + Solid Beechwood **Upholstery:** Fabric + Leather Fixed Cover

## dimensions moon flat

plans

#### moon flat **plan 01**

moon flat **plan 03** 

124

moon flat **plan 05** 