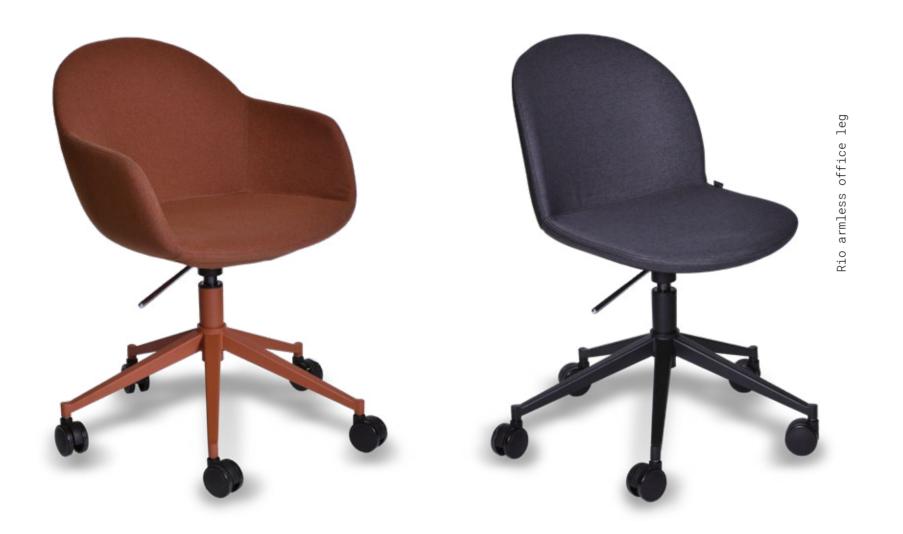

## rio

Rio wood leg

Rio office leg

Rio armless office leg

Rio triangle leg

Rio armless triangle leg

Rio X Leg

Rio armless X leg

### rio office leg