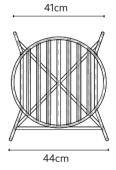

#### nova chair armless

76

77

nova bench

nova chair

#### Technical info:

**Base:** Ø17 mm Metal Tube + Ø16 mm Metal Tube **Back:** Metal Mesh + 10 mm wire Seat: Metal Mesh + Ø12 mm wire **Upholstery:** Fabric Seat Pad (optional)

76cm

60cm