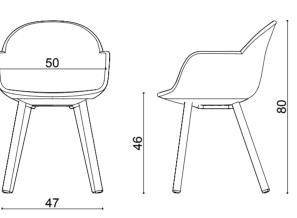

### chairs

Modernize your space with the elegant Nory Bar, counter and chair. Featuring the understated beauty of a leather finished seat and a modern designed metal base, it's a modern look. This comfortable leather seat and metal stool complements any modern decor.

nory/counter

nory/bar

nory/stool