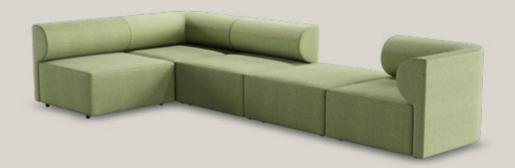

## **moon** flat

sense of confidence.

#### be flexible

Thanks to its many different module dimensions you may create many different width options. You may go as big as you like. With its dignified look and strength, it reflects

## moon

With its curved, embracing back, the Moon Sofa pulls the user intuitively into the deep, comfortable seat modules, fully upholstered to the ground.

Further elevated by thin armrests and backrests, the design fosters a sense of sophisticated sharpness and craftsmanship, conveyed through exaggerated piping details along the edge.

#### f l e x i b l e

Thanks to its many different module dimensions you may create many different width options. You may go as big as you like. With its dignified look and strength, it reflects sense of confidence. Suitable for use in break rooms, waiting rooms in hospitals, educational institutions in living areas, exhibition center common usage open areas, business centers, and lobbies.