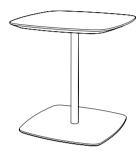

## dimensions **still**

#### Technical info:

Laser cut part + Ø22 x 1,5 mm Metal Tube + Plastic glide is used under the leg.