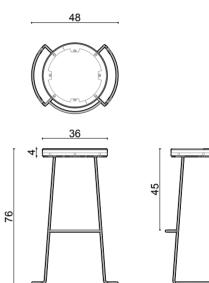

#### technical info

.

rosa chair

rosa bar

rosa bench

102

160cm

68cm

103

43cm

89cm