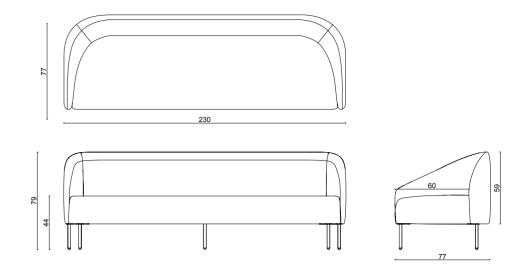

## dimensions city

city single sofa

120

#### Technical info:

**Base:** Cast Metal Leg **Back:** Solid Beechwood + HR Foam **Seat:** HR Foam + Elastic Webbing + Solid Beechwood **Upholstery:** Fabric + Leather Fixed Cover

#### city 230 cm

city 300 cm

city 180cm

city L

.