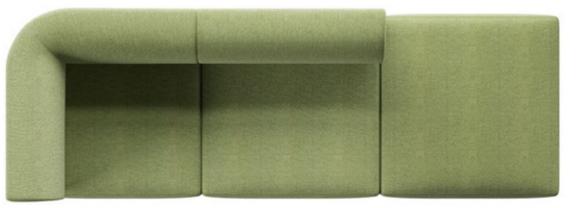

## moon

With its curved, embracing back, the Moon Sofa pulls the user intuitively into the deep, comfortable seat modules, fully upholstered to the ground.

Further elevated by thin armrests and backrests, the design fosters a sense of sophisticated sharpness and craftsmanship, conveyed through exaggerated piping details along the edge.

#### moon **plan 05**

70

see page 116 to review other plans.

This moon sofa consists of 4 parts. Suitable for use in break rooms, waiting rooms in hospitals, educational institutions in living areas, exhibition center common usage open areas, business centers, and lobbies.