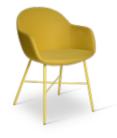

### chairs

Modernize your space with the elegant Nory Bar, counter and chair. Featuring the understated beauty of a leather finished seat and a modern designed metal base, it's a modern look. This comfortable leather seat and metal stool complements any modern decor.

nory/counter

nory/bar

nory/stool