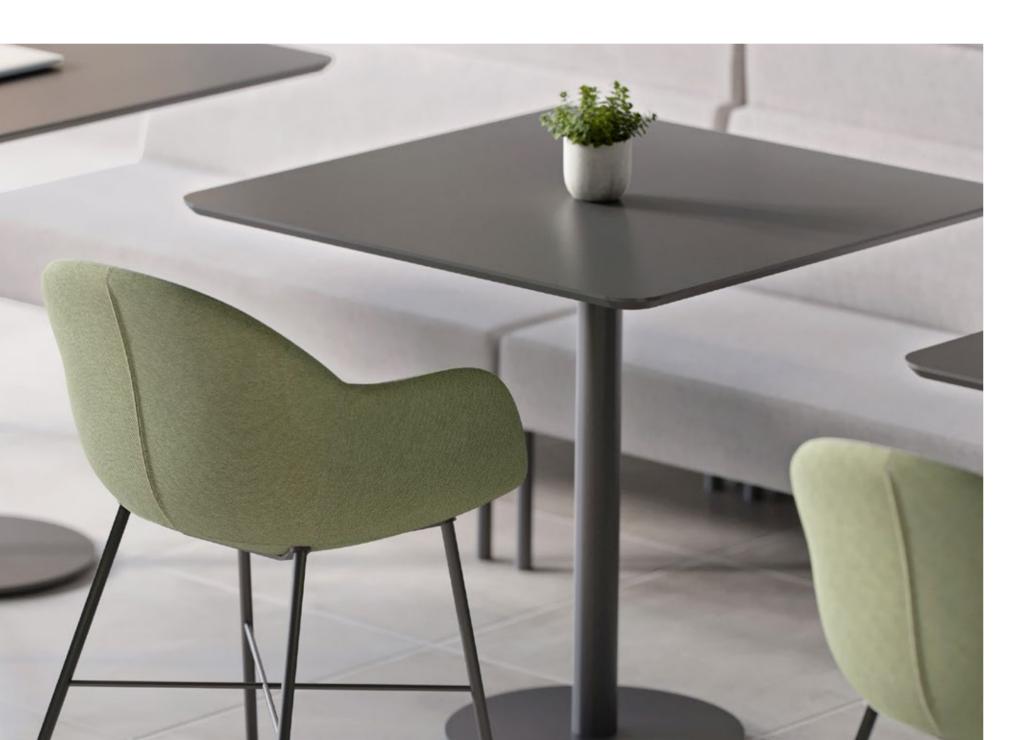

## nory

Nory is a stylish and functional option designed for cafes. It brings a modern and contemporary ambiance to your space. With its elegant and sturdy structure, it provides a delightful experience.