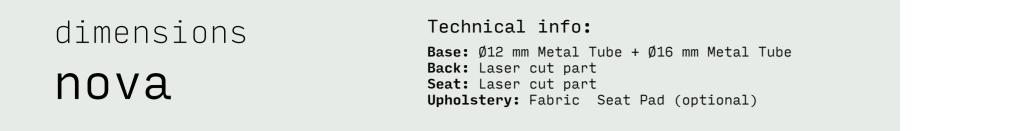

#### nova chair armless

76

77

nova bench

nova chair

#### Technical info:

**Base:** Ø17 mm Metal Tube + Ø16 mm Metal Tube **Back:** Metal Mesh + 10 mm wire Seat: Metal Mesh + Ø12 mm wire **Upholstery:** Fabric Seat Pad (optional)

76cm

60cm