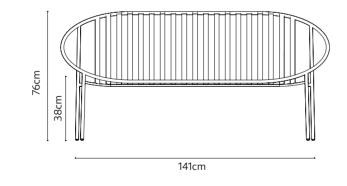

#### technical info

.

rosa chair

rosa bar

rosa bench

102

160cm

68cm

103

43cm

89cm