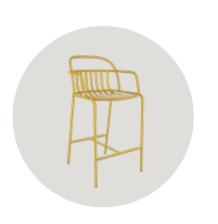

#### rosa/bar

A Treasured Place in your Home! This special member of the Rosa family fits perfectly with high tables or kitchen islands. It stands balanced with its ergonomic form and footrest. Its cushion colour will complement the style of your space with the various options available.

### For moments that take your breath away

Rosa Bar is the perfect companion for conversations that fill you with joy and life. It will surprise you with its contemporary lines and functional comfort. Bold yet sophisticated! Its original style makes it a favourite for carefully designed spaces.