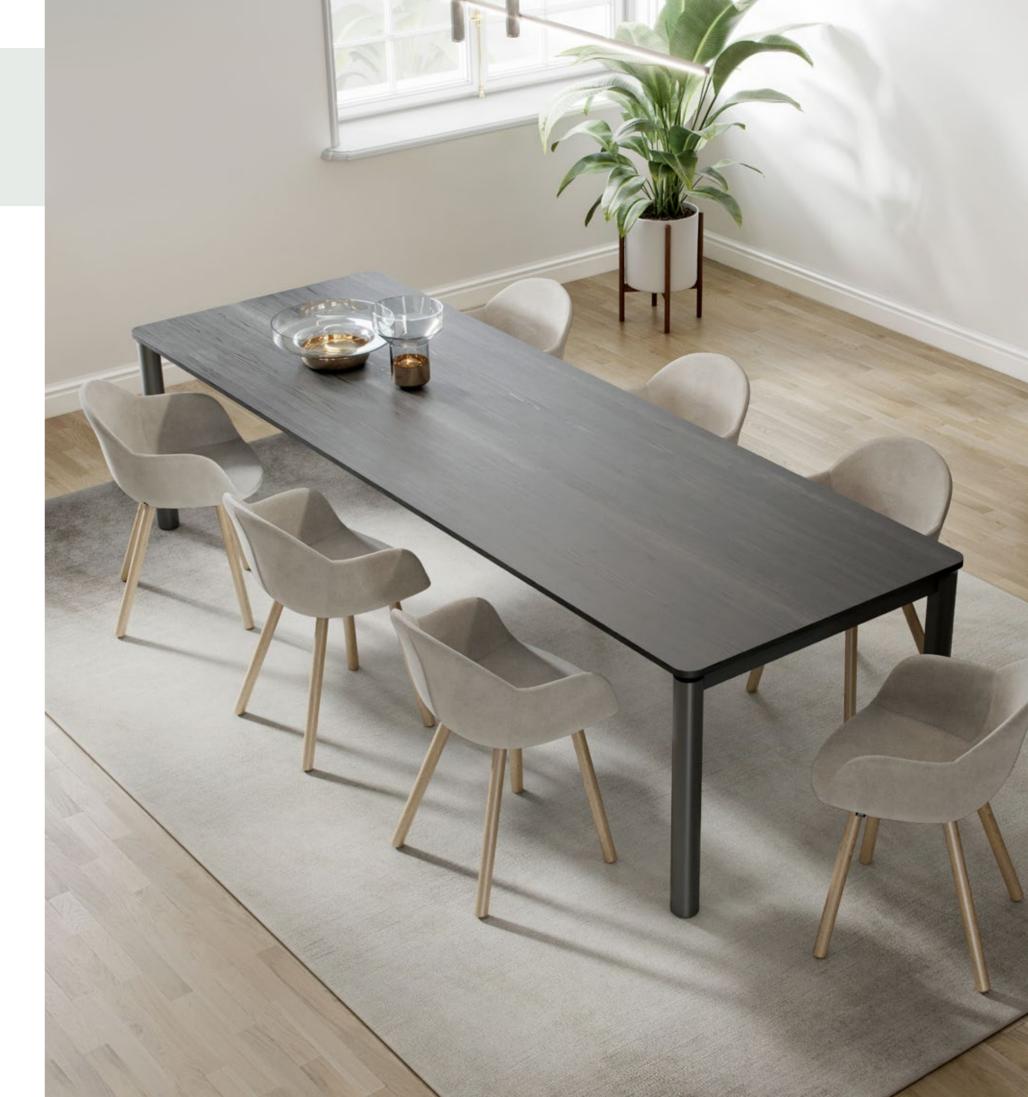

# line

Line is a collection of versatile tables that stand out by its timeless and essential design.

The tables are available in three heights with round or square tops in different sizes and materials. Both the tops and the bases, are available in a wide range of finishes that allow multiple combinations facilitating its integration in multiple meeting, hospitality or domestic spaces.