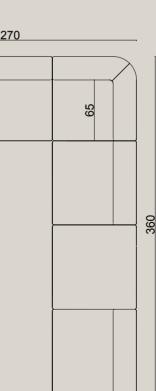

## dimensions **moon flat**

modules

122

03

#### Technical info:

**Base:** Laser cut part **Back:** Solid Beechwood + HR Foam **Seat:** HR Foam + Elastic Webbing + Solid Beechwood **Upholstery:** Fabric + Leather Fixed Cover

## dimensions moon flat

plans