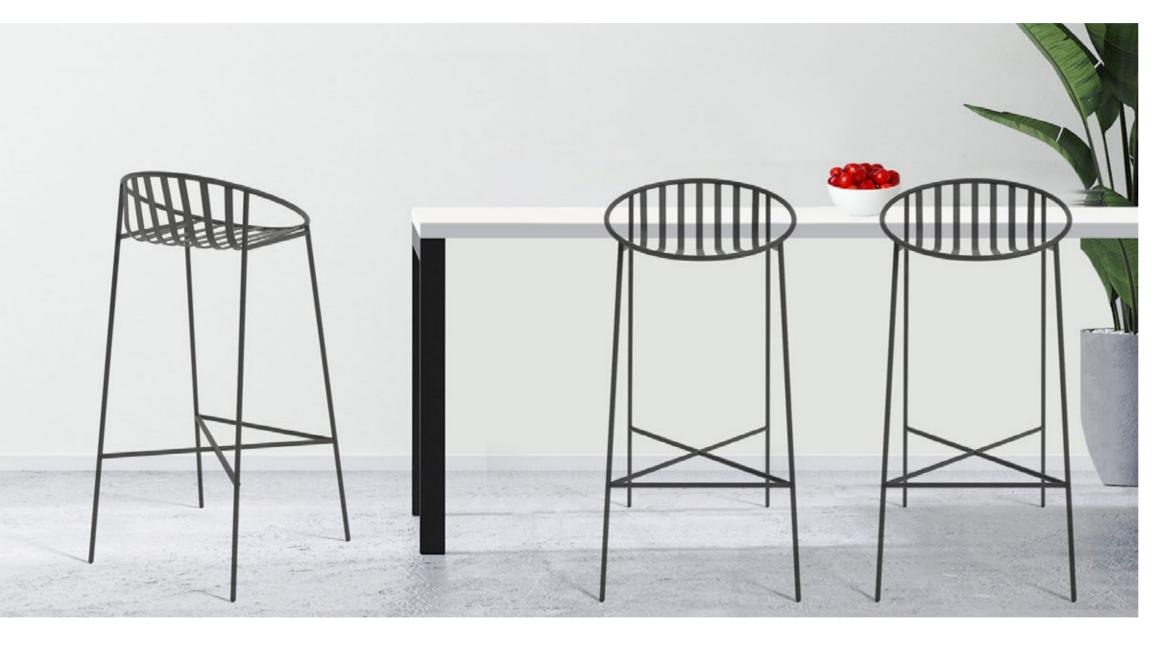

#### nova/bar

#### Feel comfortable relaxing with your drink Imagine you are rai glass with your low

Imagine you are raising a celebratory glass with your loved ones in the living room... Or at a bar near your place of work where a comfortable yet stylish hello awaits... Nova Bar complements the space and atmosphere and helps transport you to a different world. Nova Bar is the desired countenance of any location...

#### Solution Oriented Elegance.

Nova Bar can be used both outdoors and indoors. It fits perfectly to high tables or bar type kitchens. It is distinctive arm rests set it apart from others and it stands balanced with its ergonomic form and footrest. Numerous colour alternatives add flair to the space.