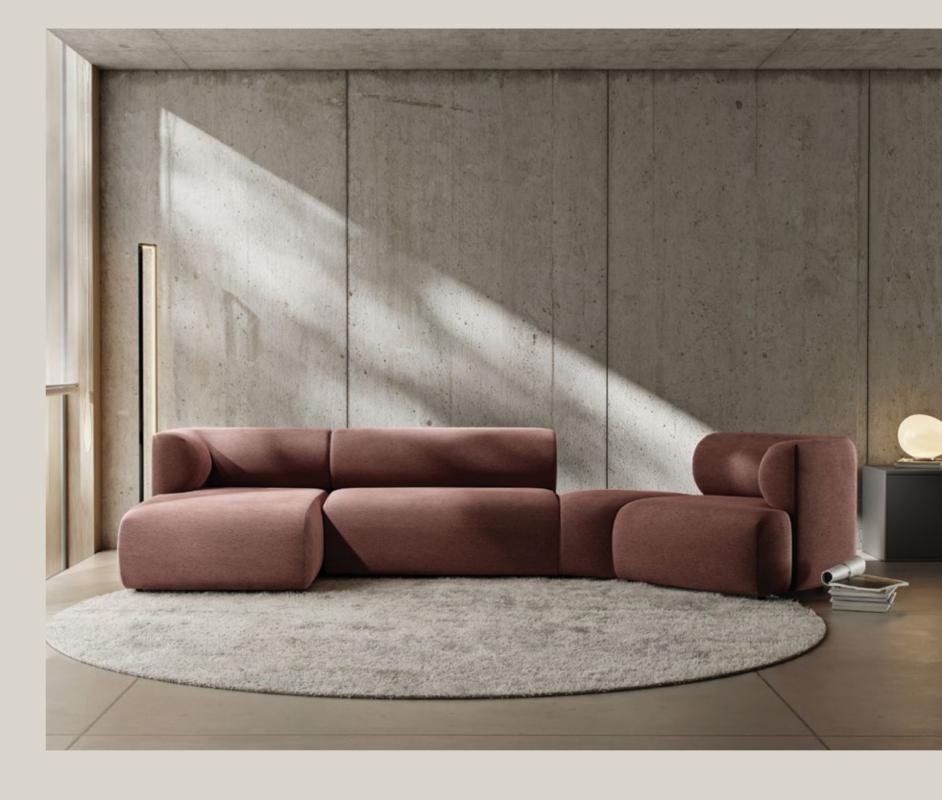

## moon

With its curved, embracing back, the Moon Sofa pulls the user intuitively into the deep, comfortable seat modules, fully upholstered to the ground.

Further elevated by thin armrests and backrests, the design fosters a sense of sophisticated sharpness and craftsmanship, conveyed through exaggerated piping details along the edge.

#### f l e x i b l e

Thanks to its many different module dimensions you may create many different width options. You may go as big as you like. With its dignified look and strength, it reflects sense of confidence. Suitable for use in break rooms, waiting rooms in hospitals, educational institutions in living areas, exhibition center common usage open areas, business centers, and lobbies.