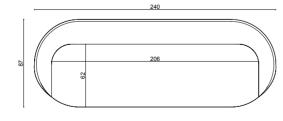

## dimensions lily

#### Technical info:

**Base:** Laser cut part + Ø22 x 1,5 mm Metal Tube + Plastic glide is used under the leg.

lily table

lily bar table

110