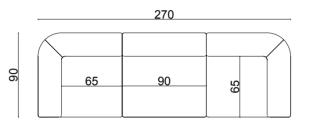

### dimensions

### moon

plans

130

#### Technical info:

PL 13

Base: Laser cut part Back: Solid Beechwood + HR Foam Seat: HR Foam + Elastic Webbing + Solid Beechwood Upholstery: Fabric + Leather Fixed Cover

Nr.3 N.3 N.3

PL 17