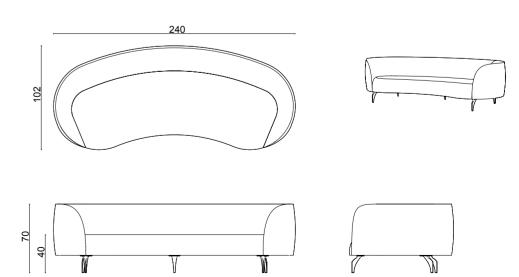

## dimensions city

city single sofa

120

#### Technical info:

**Base:** Cast Metal Leg **Back:** Solid Beechwood + HR Foam **Seat:** HR Foam + Elastic Webbing + Solid Beechwood **Upholstery:** Fabric + Leather Fixed Cover

#### city 230 cm

city 300 cm

city 180cm

city L

.