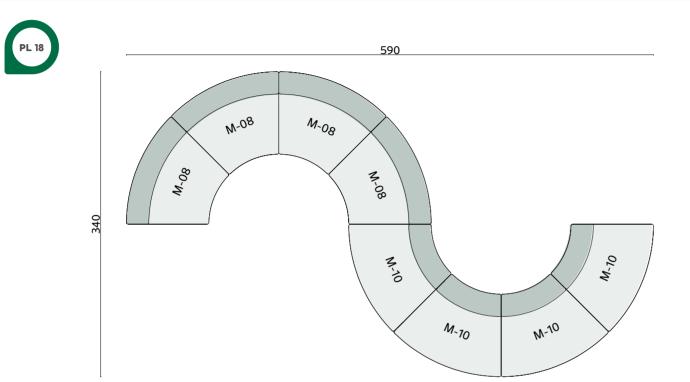

### moon

plans

130

#### Technical info:

PL 13

Base: Laser cut part Back: Solid Beechwood + HR Foam Seat: HR Foam + Elastic Webbing + Solid Beechwood Upholstery: Fabric + Leather Fixed Cover

Nr.3 N.3 N.3

PL 17