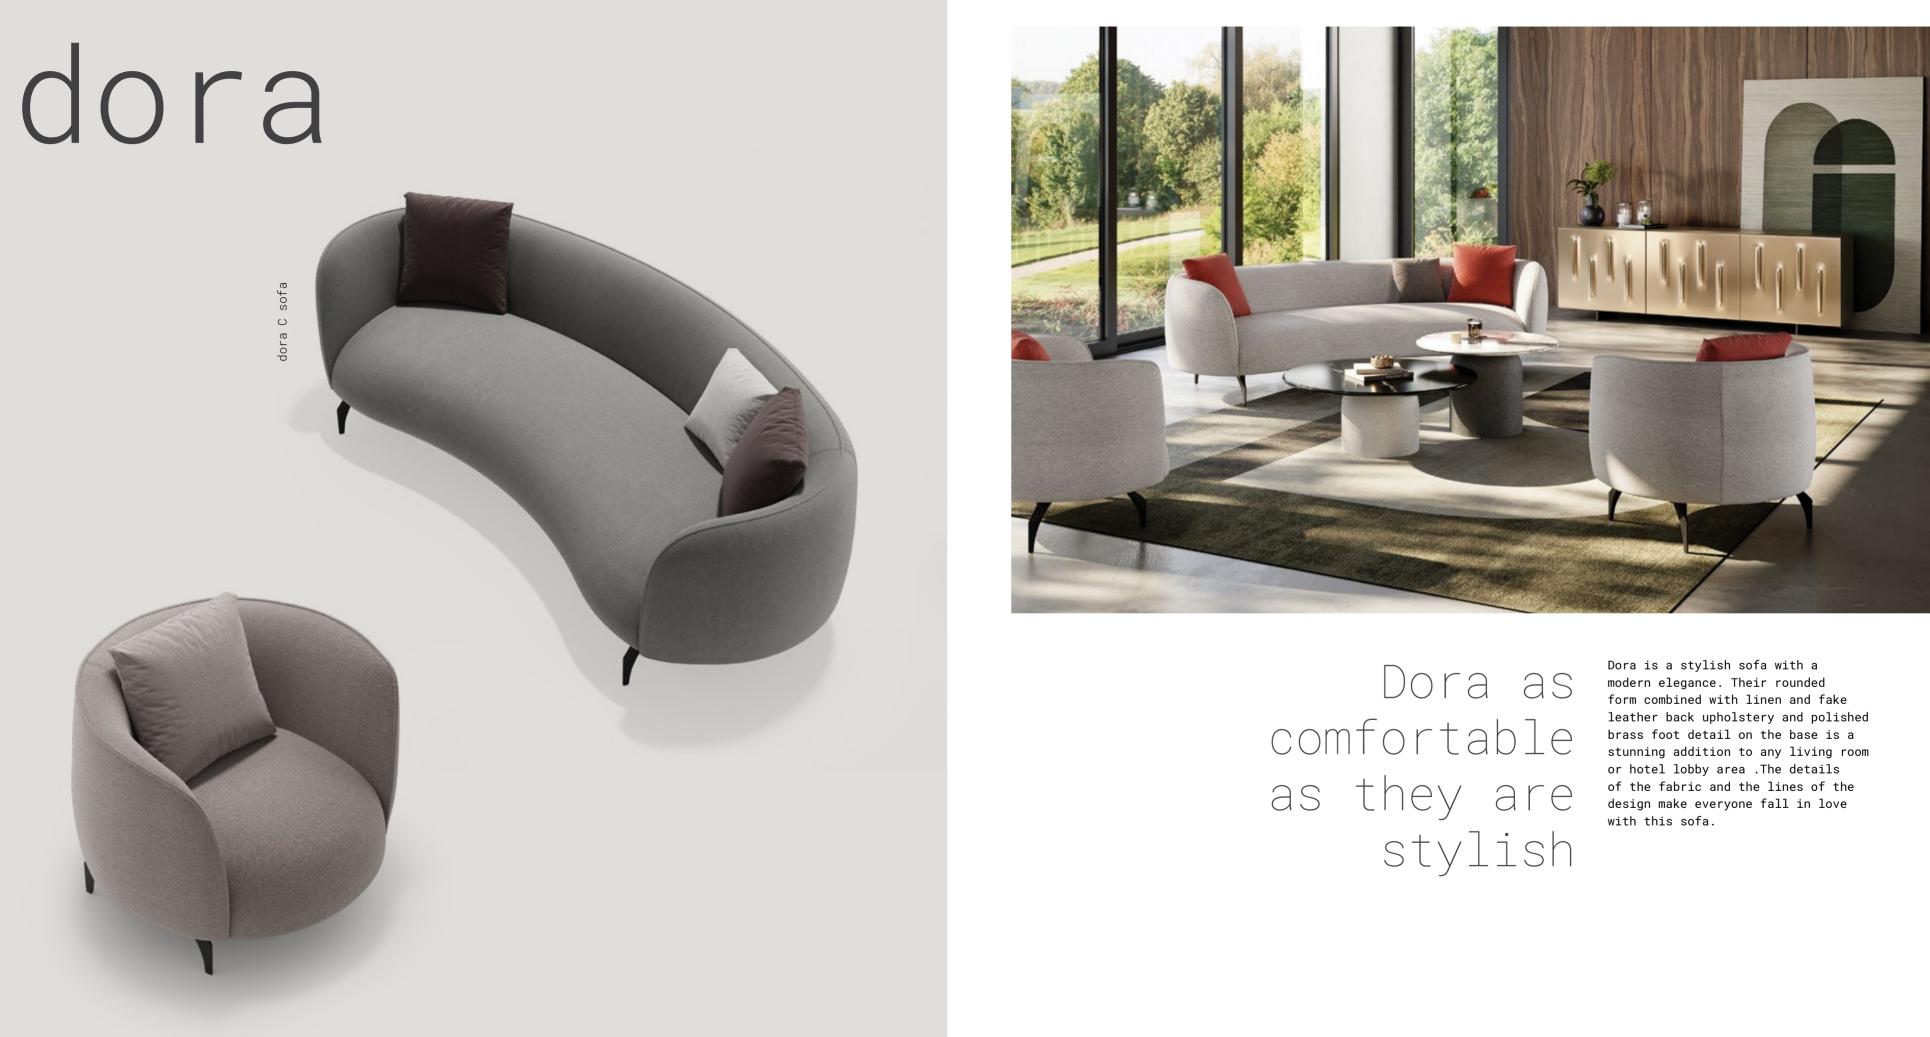

## rosa

#### Durable…

This collection has been designed for long-lasting and intensive use with its durable metal structure and minimal use of materials.

#### Multifunctional…

It offers a very wide area of use for both indoor and outdoor spaces. It makes life easier with its modern style and weather-resistant structure.

#### Simple…

15

It complements spaces making them cosier with its fine lines, soft contours and warm colour alternatives. Uncompromising on simplicity with a minimal and functional design.

#### rosa/bench

Whether it be a balcony, garden, terrace, kitchen or living room... The Rosa Bench adapts to any space and warmly complements the atmosphere. With its soft lines, it changes the mood of relaxing spaces.

#### Take Time for Yourself

Would you like to Indulge in gratifying conversation or peruse a newspaper? Rosa Bench is unfailing at relaxing you! It's a shoe-in in the race to become your favourite seating spacce! An indispensable member of the Rosa family with its cool stance.... It stands out from the crowd with its unpretentious naturalness!