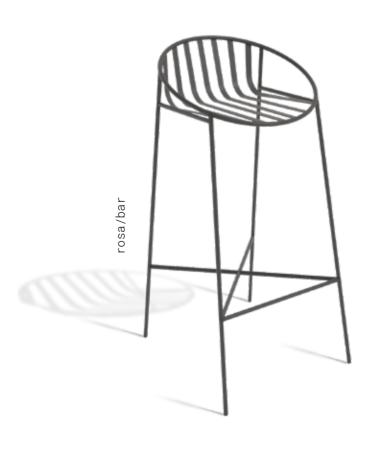

#### rosa/bar

A Treasured Place in your Home! This special member of the Rosa family fits perfectly with high tables or kitchen islands. It stands balanced with its ergonomic form and footrest. Its cushion colour will complement the style of your space with the various options available.

### For moments that take your breath away

Rosa Bar is the perfect companion for conversations that fill you with joy and life. It will surprise you with its contemporary lines and functional comfort. Bold yet sophisticated! Its original style makes it a favourite for carefully designed spaces.