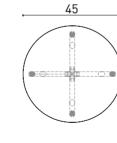

## dimensions **nory table**

Technical info:

Laser cut part + Ø22 mm Metal Tube Leg + Plastic glide is used under the leg.

lex.com.tr

۰H

FACTORY /

Yukarı Dudullu Mah. Çam Sok. No:8/12 Ümraniye / Istanbul

> E-mail: info@ilex.com.tr Phone: +90 537 959 0404