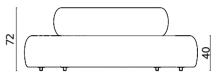

Fixed Cover













## dimensions moon flat

plans

#### moon flat **plan 01**



moon flat **plan 03** 

124





moon flat **plan 05** 



#### Technical info:

**Base:** Laser cut part **Back:** Solid Beechwood + HR Foam **Seat:** HR Foam + Elastic Webbing + Solid Beechwood **Upholstery:** Fabric + Leather Fixed Cover

moon flat **plan 02** 





moon flat **plan 04** 



#### moon flat **plan 06**



moon flat **plan 09** 

|    | ſ |
|----|---|
|    | I |
|    |   |
| 90 | 4 |
|    |   |
|    |   |

#### moon flat **plan 07**





#### moon flat **plan 08**







### dimensions

### moon

modules

#### Technical info:

Base: Laser cut part Back: Solid Beechwood + HR Foam Seat: HR Foam + Elastic Webbing + Solid Beechwood Upholstery: Fabric + Leather Fixed Cover



126













\_\_\_\_45\_\_\_\_

170

80

13

86

16

외



without table



14



6













| 340         |      |           |           |                |  |  |
|-------------|------|-----------|-----------|----------------|--|--|
| $\bigwedge$ |      |           |           |                |  |  |
|             | M-01 | M-04      | M-04      | M-03           |  |  |
|             | M-04 |           |           |                |  |  |
|             | M-04 |           |           |                |  |  |
|             | M-02 |           |           |                |  |  |
|             |      | M-04 M-04 | M-01 M-04 | M-01 M-04 M-04 |  |  |



| $\bigwedge$ |      |      |      |      |
|-------------|------|------|------|------|
|             | M-01 | M-04 | M-04 | M-03 |
|             | M-1