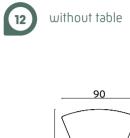

16

외

without table

14

6

| 340         |      |           |           |                |  |  |
|-------------|------|-----------|-----------|----------------|--|--|
| $\bigwedge$ |      |           |           |                |  |  |
|             | M-01 | M-04      | M-04      | M-03           |  |  |
|             | M-04 |           |           |                |  |  |
|             | M-04 |           |           |                |  |  |
|             | M-02 |           |           |                |  |  |
|             |      | M-04 M-04 | M-01 M-04 | M-01 M-04 M-04 |  |  |