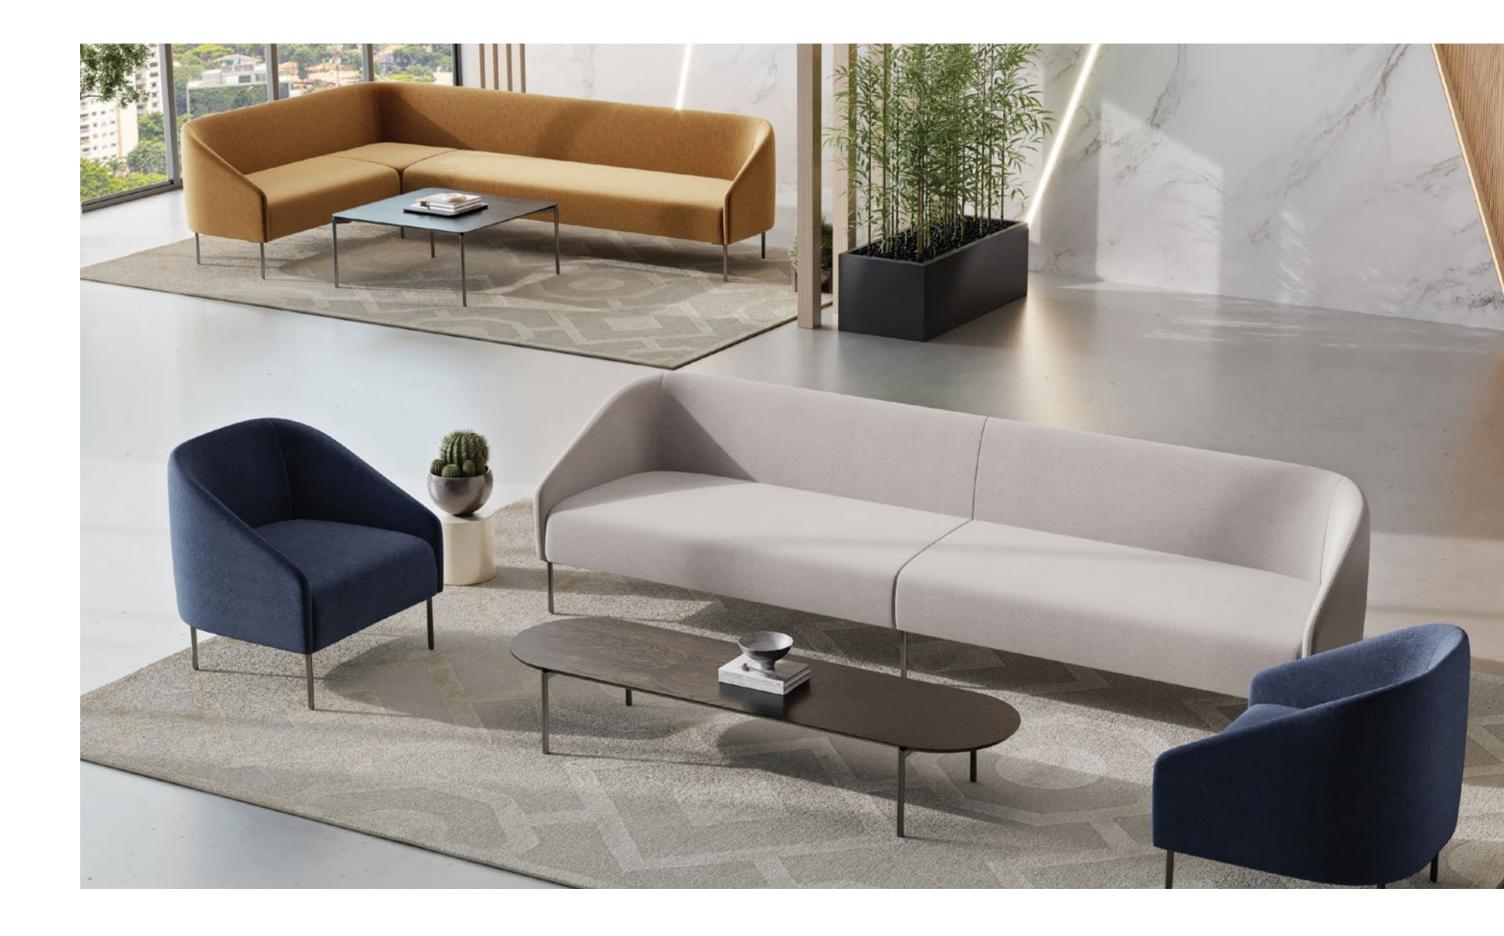

### sofas

60

now; the city is more comfortable...

## Where simplicity & elegance converge: City

Introducing a modern sofa set that combines functionality and aesthetics, adding a sophisticated touch to the space with its clean lines and minimalist design. Providing a comfortable experience with its soft cushions and ergonomic support, while practical details enhance functionality. This piece brings an elegant touch and contemporary style to your living space.

If you want to add a touch of elegance and functionality to your style, this modern sofa set should be your choice. This piece, where you will feel the quality and care in every detail, will equip your living space with a contemporary elegance.

## moon

With its curved, embracing back, the Moon Sofa pulls the user intuitively into the deep, comfortable seat modules, fully upholstered to the ground.

Further elevated by thin armrests and backrests, the design fosters a sense of sophisticated sharpness and craftsmanship, conveyed through exaggerated piping details along the edge.