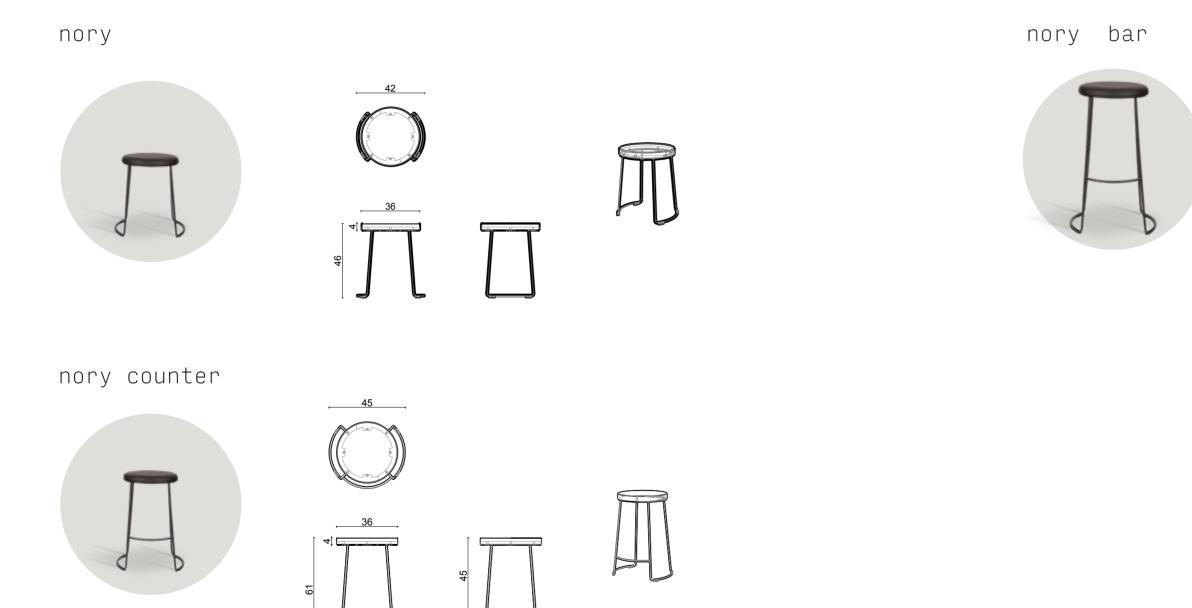

## nory

Nory is a stylish and functional option designed for cafes. It brings a modern and contemporary ambiance to your space. With its elegant and sturdy structure, it provides a delightful experience.

### chairs

Modernize your space with the elegant Nory Bar, counter and chair. Featuring the understated beauty of a leather finished seat and a modern designed metal base, it's a modern look. This comfortable leather seat and metal stool complements any modern decor.

nory/counter

nory/bar

nory/stool