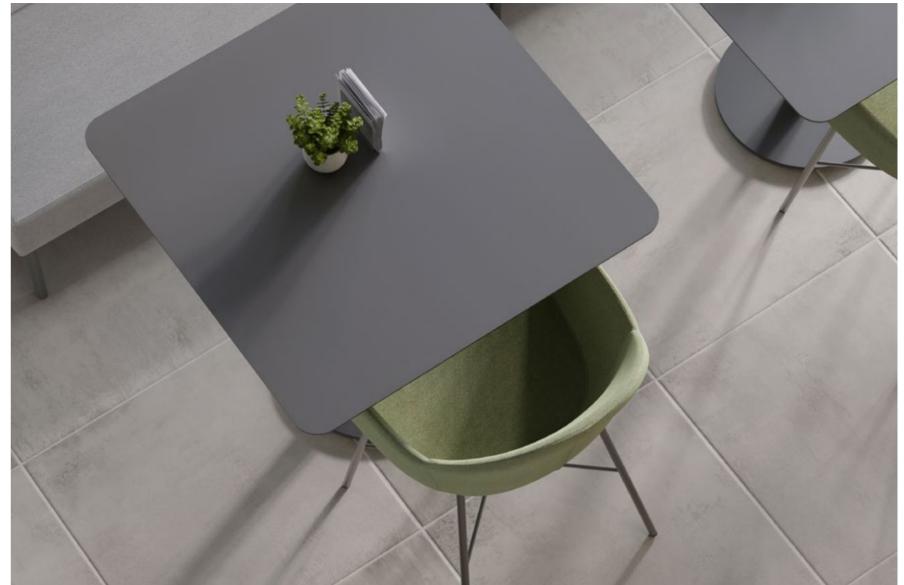

#### Olea ensures comfortable use even in confined spaces

Olea offers a practical storage solution. This method helps you make effective use of limited space. Additionally, it maintains organization, preserves the surfaces of the chairs, and facilitates transportation.