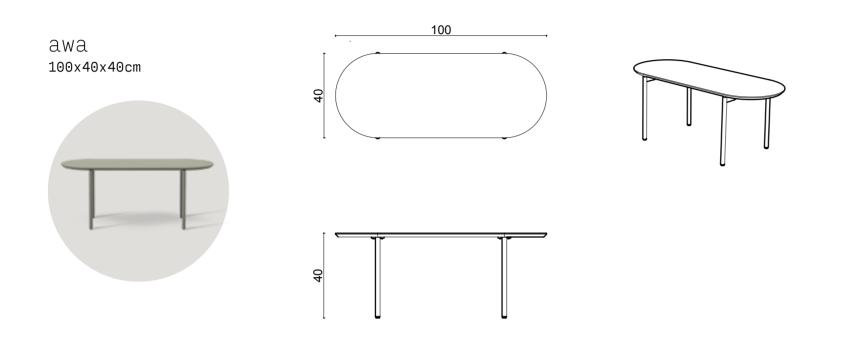

## awa

Are you ready to infuse a modern touch into the focal point of your home? Our collection of elegant center tables, designed with sleek lines, adds a minimalist and understated aesthetic to your living spaces.

Offered in three distinct variations, this collection presents options that reflect unique styles. These tables can be used individually or combined harmoniously, seamlessly merging functionality with sophistication.

awa oval

awa square

awa round

### dimensions Technical info: awa Ø90x40cm Laser cut part + $\emptyset$ 22 mm Metal Tube Leg + Plastic glide is used under the leg. awa 90 120 awa 90x90x40cm 120x120x40cm awa Ø60x45cm 120 awa 160 60x120x40cm 80x160x40cm awa Ø40x50cm 8

### dimensions **AWA**

148

#### Technical info:

Laser cut part + Ø22 mm Metal Tube Leg + Plastic glide is used under the leg.