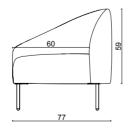

#### technical info

.

rosa chair

rosa bar

rosa bench

102

160cm

68cm

103

43cm

89cm