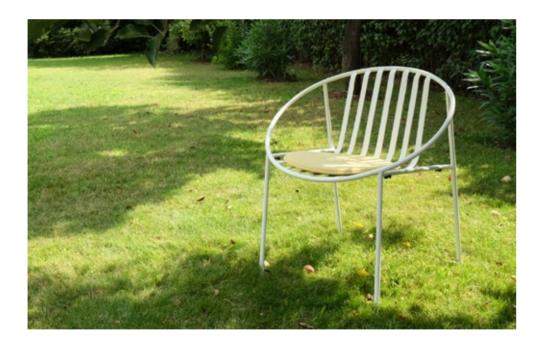

#### rosa/chair

#### Lean back & turn to face the SUN A compact and comfortable chair, suitable for daily use, that will draw

20

A compact and comfortable chair, suitable for daily use, that will draw you in ... A refuge to take a moment and sit back to take a breath from daily commotion. A stylish piece of meticulously designed furniture that will become your haven!

Compatible with the Nature of Small Spaces! A fresh addition to small but central spaces such as balconies and kitchens. The durable metal frame ensures a long life-span. With its ideal dimensions, it is a smart choice for those looking for pleasing and practical solution.