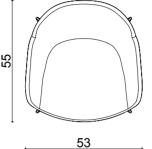

#### dimensions Technical info: Back: Metal Structure + Polyurethane Seat: Metal Structure + Polyurethane Upholstery: Fabric + Leather Fixed Cover rio

rio wood leg

55 53

**Base:** Solid beechwood Leg + Ø12 mm decorative wire + Laser cut part