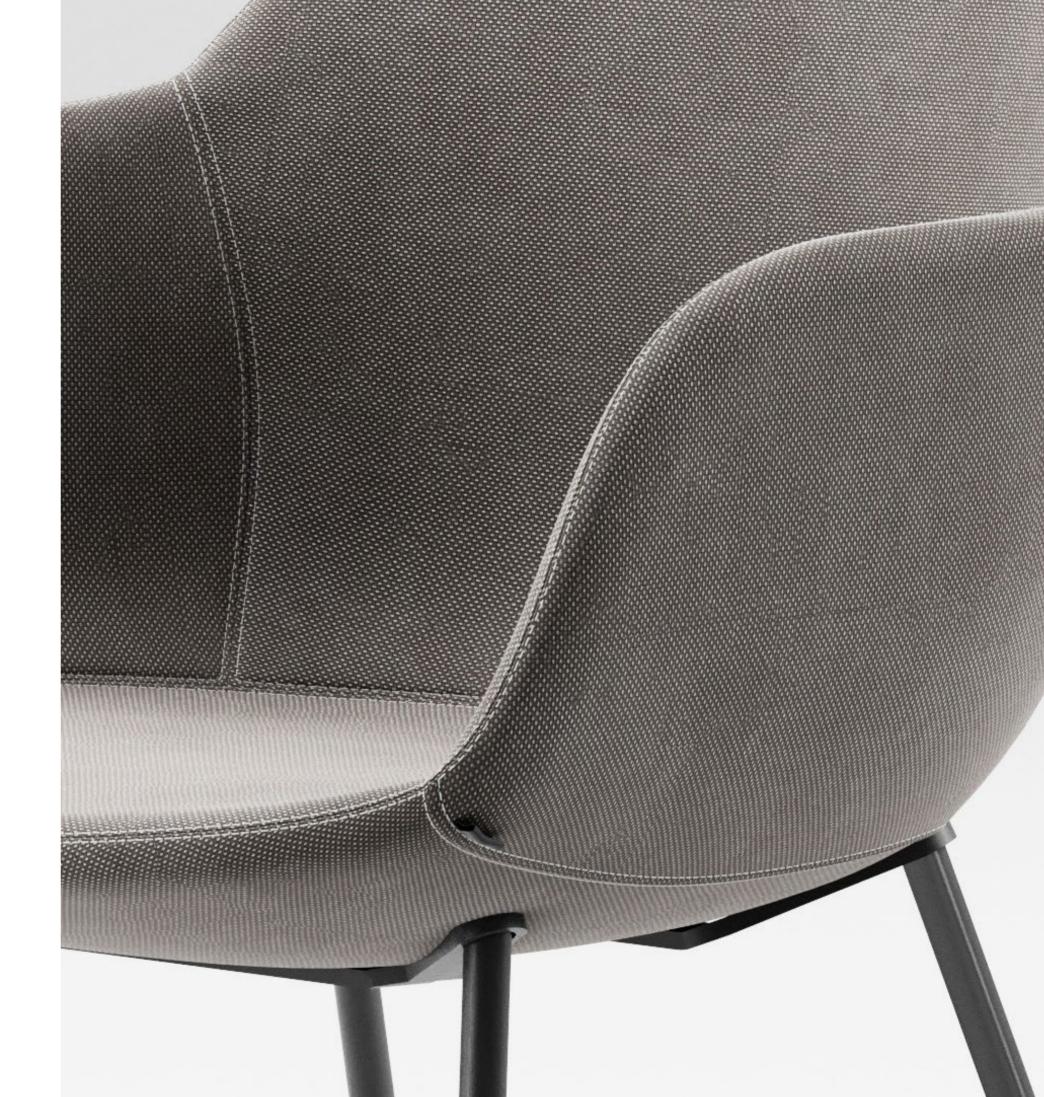

#### dimensions Technical info: Back: Metal Structure + Polyurethane Seat: Metal Structure + Polyurethane Upholstery: Fabric + Leather Fixed Cover rio

rio wood leg

55 53

**Base:** Solid beechwood Leg + Ø12 mm decorative wire + Laser cut part

#### Technical info:

Back: Metal Structure + Polyurethane Seat: Metal Structure + Polyurethane Upholstery: Fabric + Leather Fixed Cover

rio triangle leg

**Base:** 20 x 29,76 x 1.5 mm Oval Tube + Laser cut part