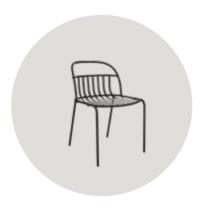

#### rosa/chair

#### Lean back & turn to face the SUN A compact and comfortable chair, suitable for daily use, that will draw

20

A compact and comfortable chair, suitable for daily use, that will draw you in ... A refuge to take a moment and sit back to take a breath from daily commotion. A stylish piece of meticulously designed furniture that will become your haven!

Compatible with the Nature of Small Spaces! A fresh addition to small but central spaces such as balconies and kitchens. The durable metal frame ensures a long life-span. With its ideal dimensions, it is a smart choice for those looking for pleasing and practical solution.