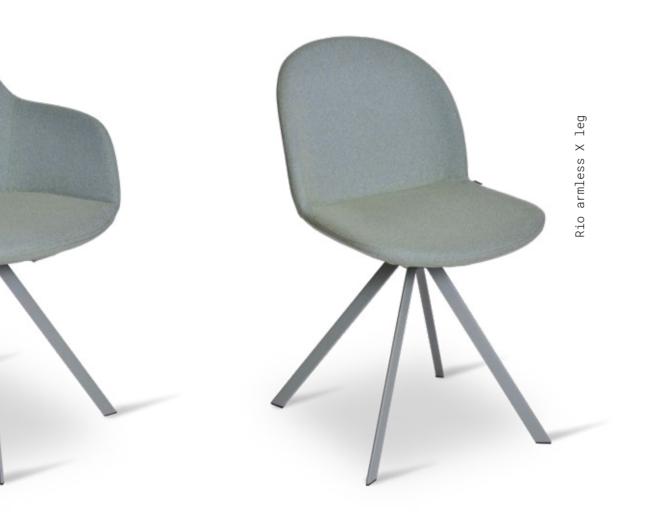

## rio

Rio wood leg

Rio office leg

Rio armless office leg

Rio triangle leg

Rio armless triangle leg

Rio X Leg

Rio armless X leg

### rio x leg

Rio armless X leg