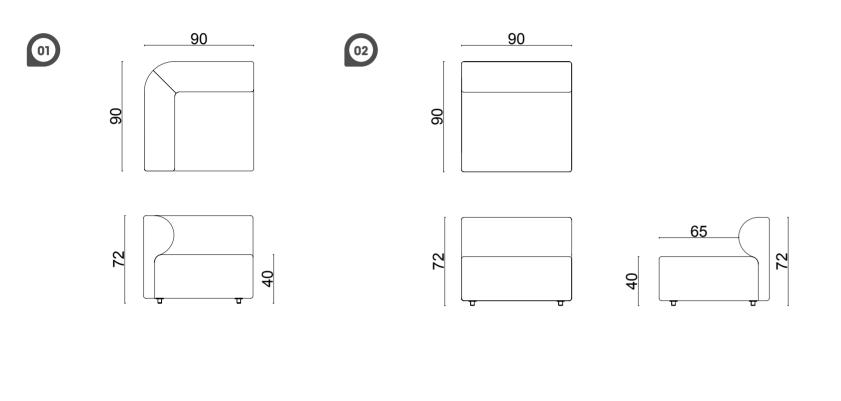

### dimensions dora

Technical info:

Base: Cast Metal Leg Back: Solid Beechwood + HR Foam + Soft Cushion Seat: HR Foam + Elastic Webbing + Solid Beechwood Upholstery: Fabric + Leather Fixed Cover

#### dora single sofa

dora sofa 200 cm

118

dora sofa 240cm

dora C sofa

## dimensions city

city single sofa

120

#### Technical info:

**Base:** Cast Metal Leg **Back:** Solid Beechwood + HR Foam **Seat:** HR Foam + Elastic Webbing + Solid Beechwood **Upholstery:** Fabric + Leather Fixed Cover