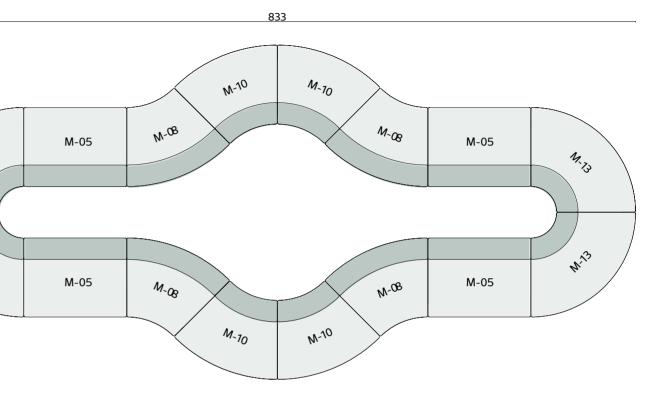

### moon

plans

130

#### Technical info:

PL 13

Base: Laser cut part Back: Solid Beechwood + HR Foam Seat: HR Foam + Elastic Webbing + Solid Beechwood Upholstery: Fabric + Leather Fixed Cover

Nr.3 N.3 N.3

PL 17