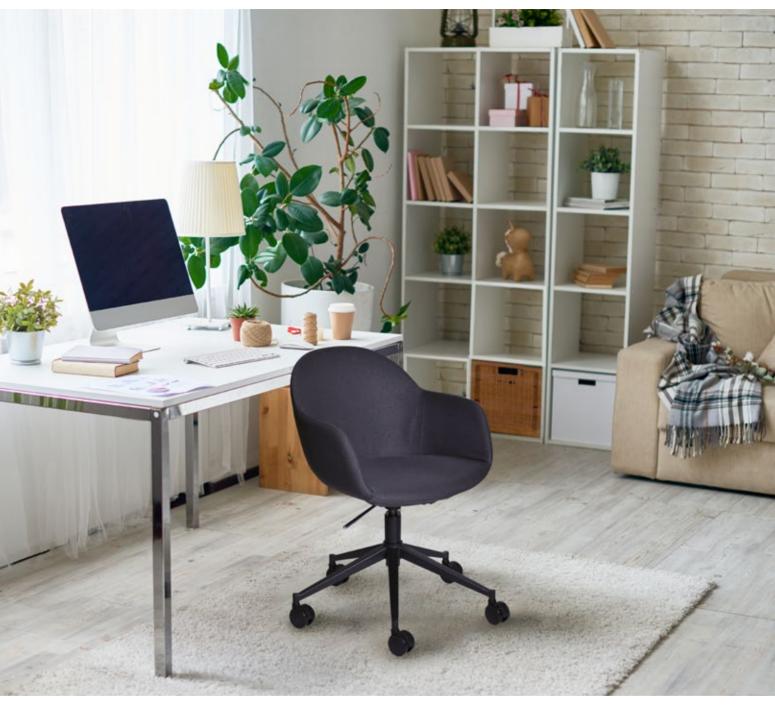

### chairs

Modernize your space with the elegant Nory Bar, counter and chair. Featuring the understated beauty of a leather finished seat and a modern designed metal base, it's a modern look. This comfortable leather seat and metal stool complements any modern decor.

nory/counter

nory/bar

nory/stool