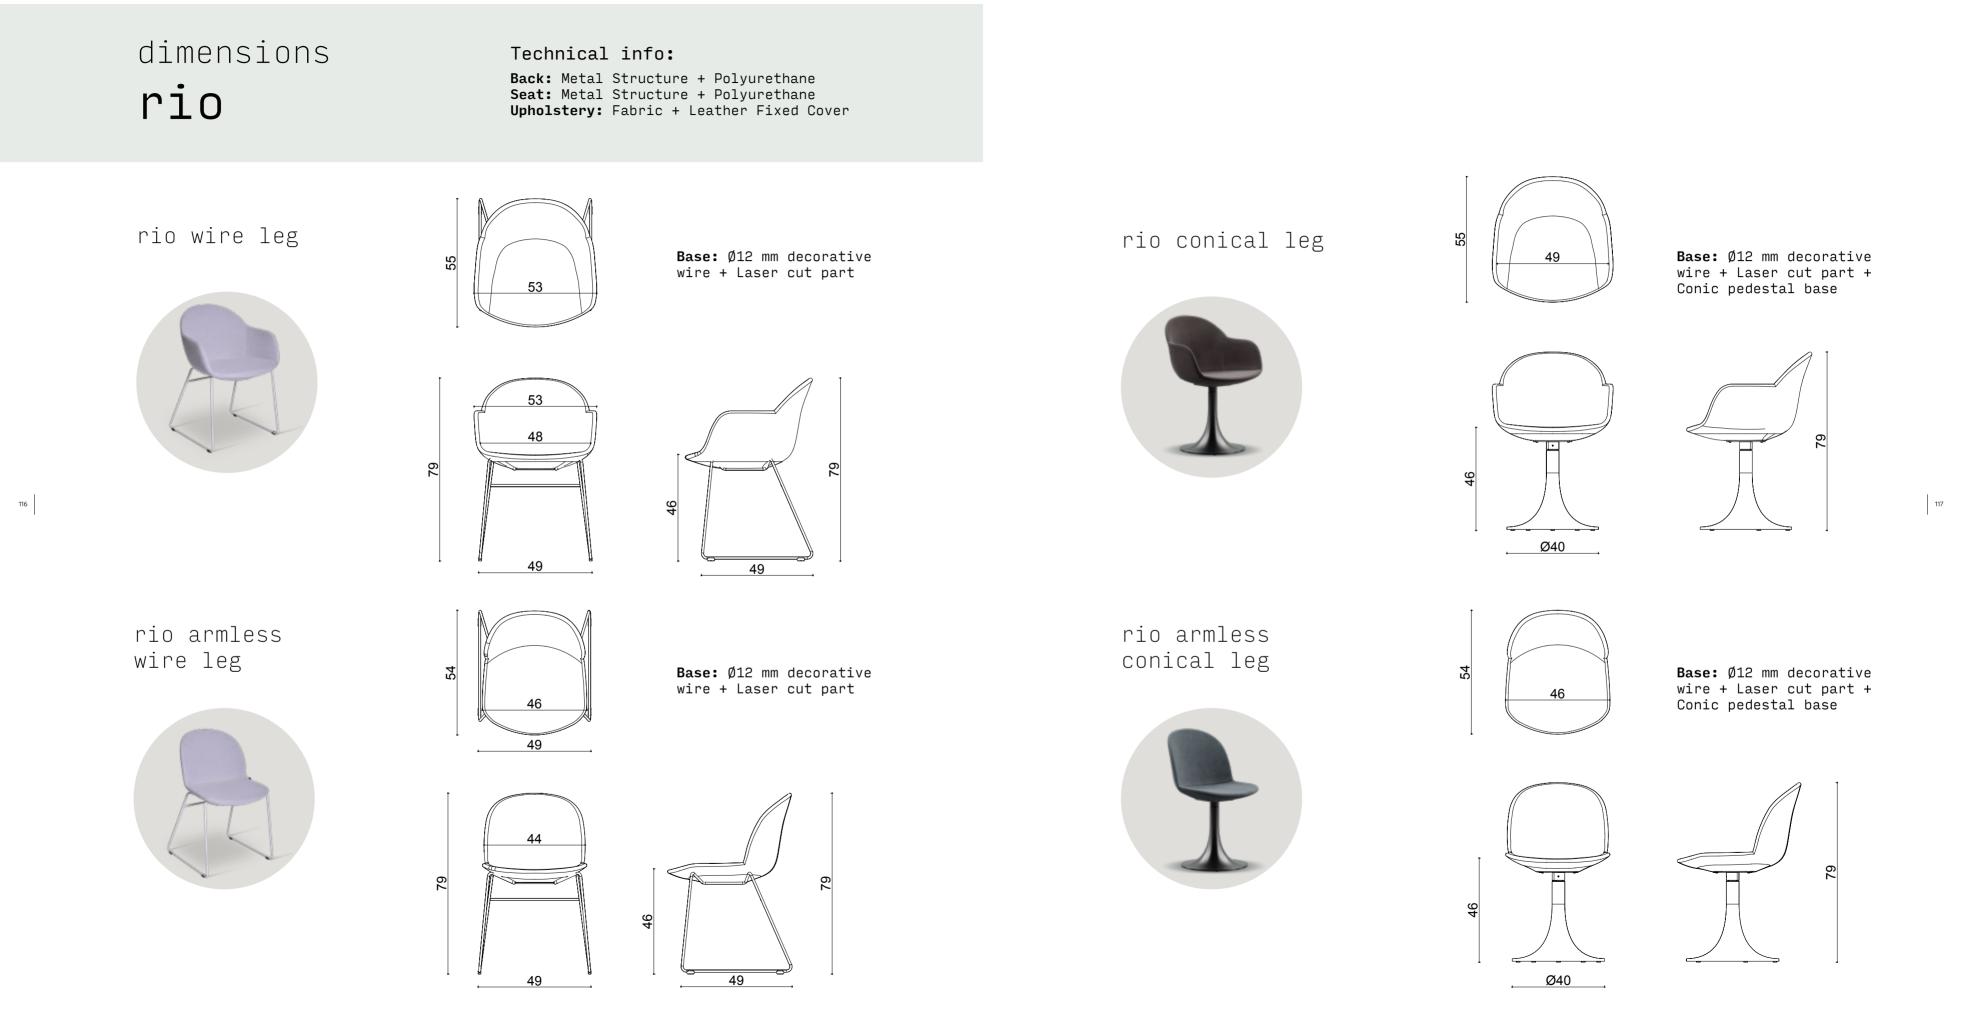

## rio

Rio wood leg

Rio office leg

Rio armless office leg

Rio triangle leg

Rio armless triangle leg

Rio X Leg

Rio armless X leg

Rio wire leg

Rio armless wire leg

Rio conical leg

Rio conical armless leg

#### dimensions Technical info: Back: Metal Structure + Polyurethane Seat: Metal Structure + Polyurethane Upholstery: Fabric + Leather Fixed Cover rio

rio wood leg

55 53

**Base:** Solid beechwood Leg + Ø12 mm decorative wire + Laser cut part

rio armless wood leg

112

8

office leg

rio office leg

**Base:** Laser cut part + Solid Metal

rio armless

### dimensions rio

#### Technical info:

Back: Metal Structure + Polyurethane Seat: Metal Structure + Polyurethane Upholstery: Fabric + Leather Fixed Cover

rio triangle leg

**Base:** 20 x 29,76 x 1.5 mm Oval Tube + Laser cut part

rio armless triangle leg

114

44

20

**Base:** 20 x 29,76 x 1.5 mm Oval Tube + Laser cut part

rio x leg

rio armless x leg

**Base:** Ø16 mm Metal Tube + Ø8 mm decorative wire + Laser cut part