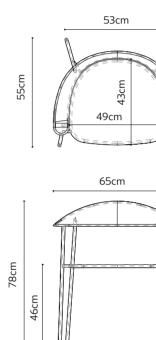

#### olea/chair

26

#### technical info

.

rosa chair

rosa bar

rosa bench

102

160cm

68cm

103

43cm

89cm