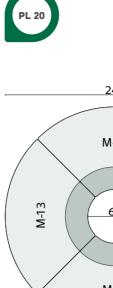

### moon

plans

130

#### Technical info:

PL 13

Base: Laser cut part Back: Solid Beechwood + HR Foam Seat: HR Foam + Elastic Webbing + Solid Beechwood Upholstery: Fabric + Leather Fixed Cover

Nr.3 N.3 N.3

PL 17