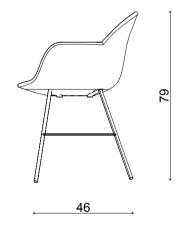

rio armless triangle leg

114

44

20

**Base:** 20 x 29,76 x 1.5 mm Oval Tube + Laser cut part

rio x leg

rio armless x leg

**Base:** Ø16 mm Metal Tube + Ø8 mm decorative wire + Laser cut part