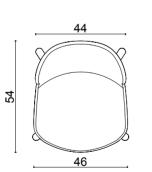

#### technical info

.

rosa chair

rosa bar

rosa bench

102

160cm

68cm

103

43cm

89cm