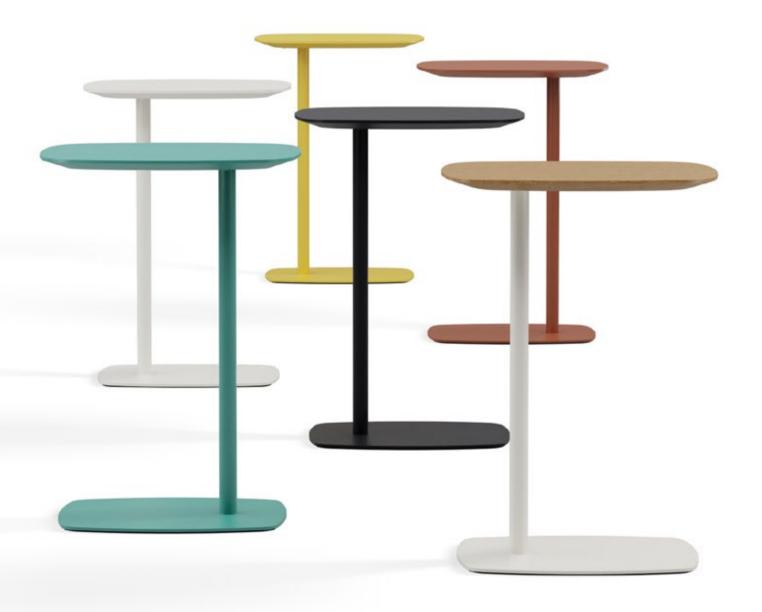

## When the fog over the lake lifts

Imagine you're diving into tranquil waters adorned with lotus leaves and you love what you see so much that you gently pluck a leaf from the surface and take it home. This is Lily!

Balanced, serene… silently connecting with your soul. Its lines, colours… with you through the seasons!

Lily is a unique family of tables. It adds functionality to small spaces and takes a load off you! With its modern design, it adapts effortlessly to living spaces of different styles. The complementary table and coffee table can be used together to create a harmonious team.