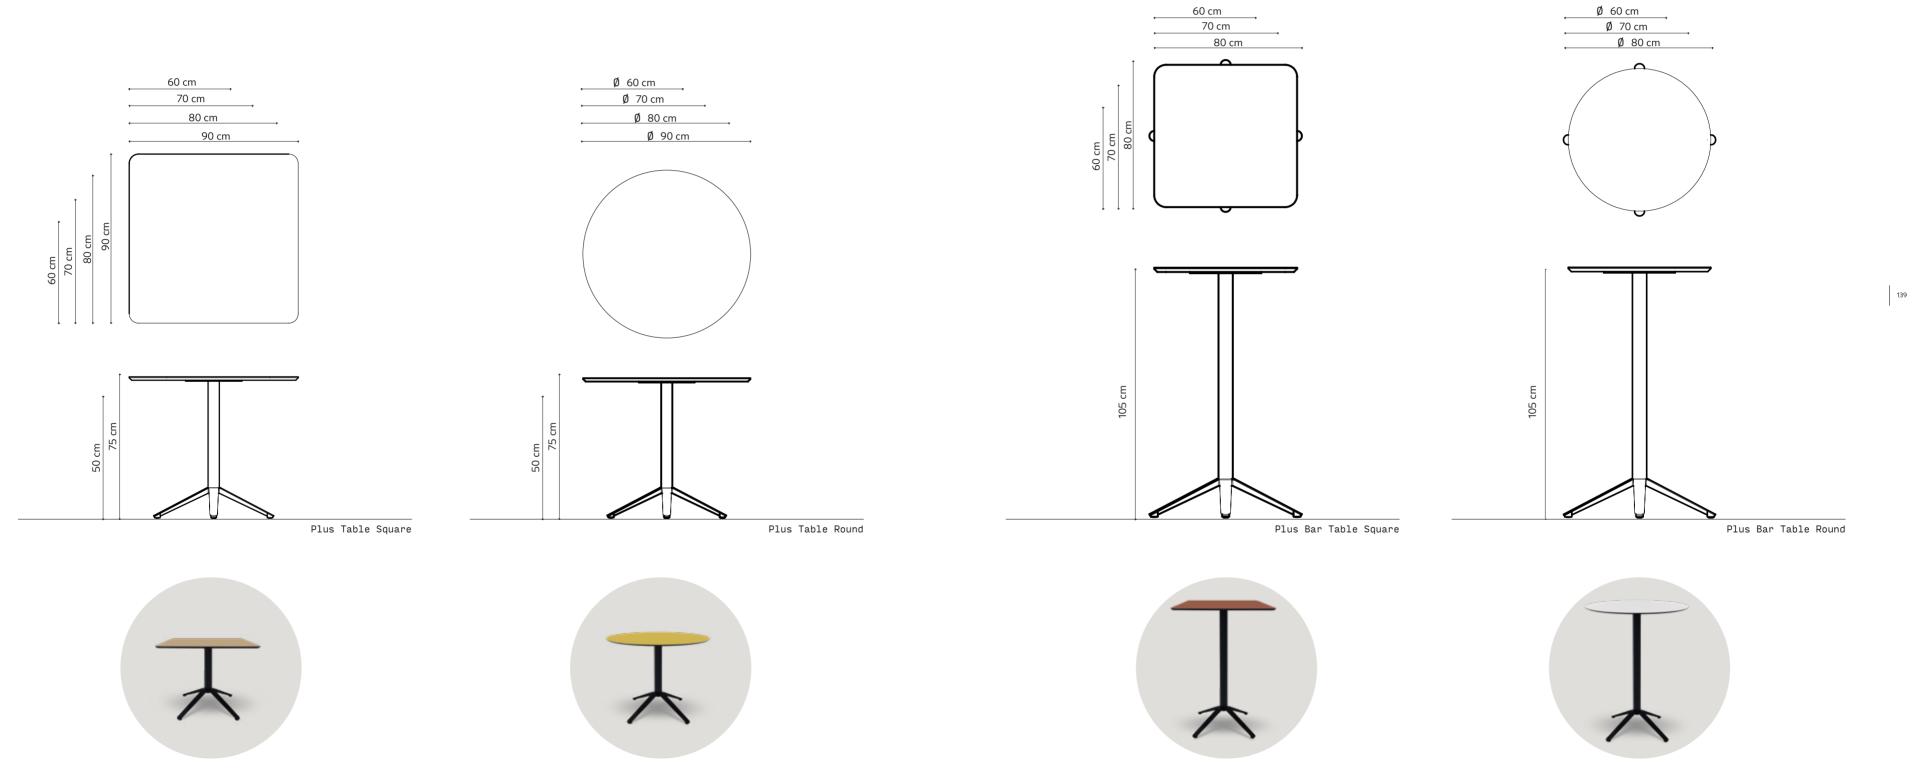

#### dimensions **plus**Technical info: Base: Laser cut part + Ø60 x 1,5 mm Metal Tube + Solid Metal + Plastic glide is used under the leg.

## dimensions **plus**

#### Technical info:

Laser cut part + Ø60 x 1,5 mm Metal Tube + Solid Metal + Plastic glide is used under the leg.