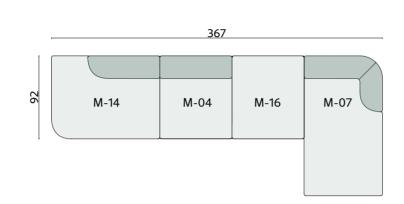

### dimensions

#### Technical info:

Base: Laser cut part Back: Solid Beechwood + HR Foam Seat: HR Foam + Elastic Webbing + Solid Beechwood Upholstery: Fabric + Leather Fixed Cover

126

\_\_\_\_45\_\_\_\_

170

80

13

86