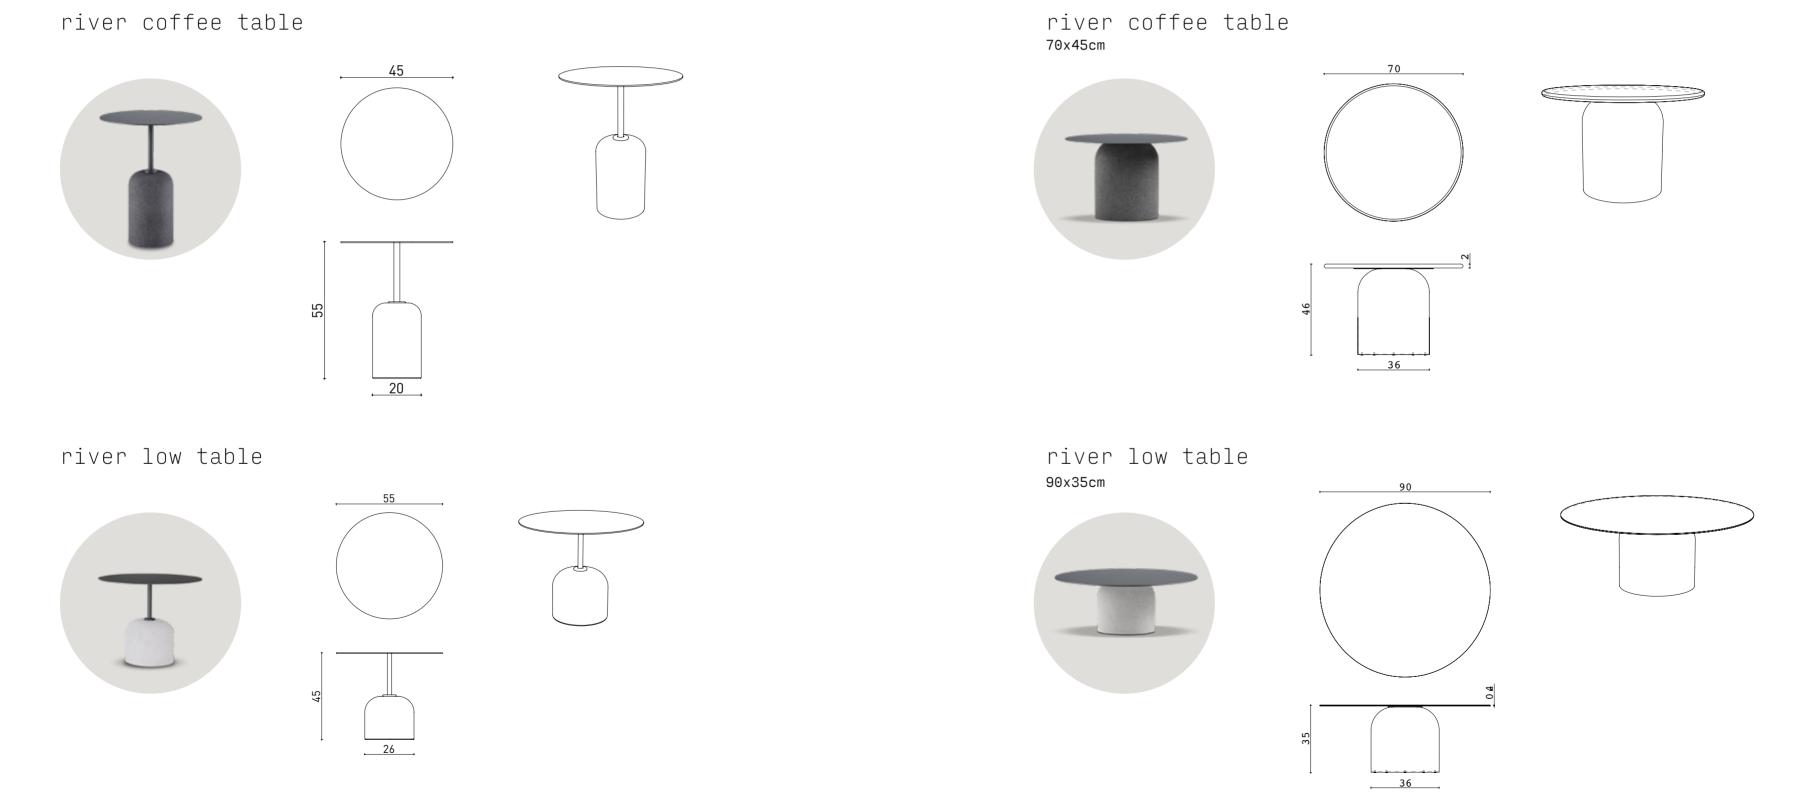

#### dimensions Technical info: Top 4mm laser cut part + Ø22 mm Metal Tube + Half sphere base + Plastic glide is used under the leg. river