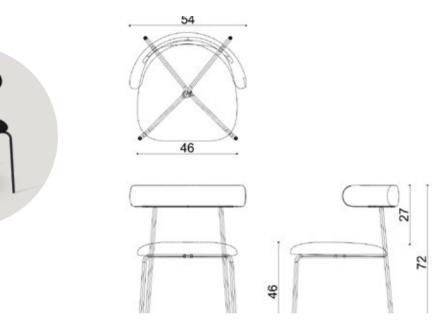

#### Technical info:

**Base:** Ø17 mm Metal Tube + Ø16 mm Metal Tube **Back:** Metal Mesh + 10 mm wire Seat: Metal Mesh + Ø12 mm wire **Upholstery:** Fabric Seat Pad (optional)

76cm

60cm