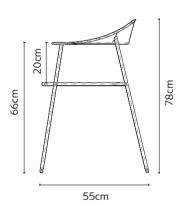

#### nova chair armless

76

77

nova bench

nova chair

#### Technical info:

**Base:** Ø17 mm Metal Tube + Ø16 mm Metal Tube **Back:** Metal Mesh + 10 mm wire Seat: Metal Mesh + Ø12 mm wire **Upholstery:** Fabric Seat Pad (optional)

76cm

60cm