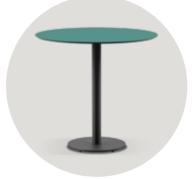

#### dimensions **plus**Technical info: Base: Laser cut part + Ø60 x 1,5 mm Metal Tube + Solid Metal + Plastic glide is used under the leg.

## dimensions **plus**

#### Technical info:

Laser cut part + Ø60 x 1,5 mm Metal Tube + Solid Metal + Plastic glide is used under the leg.