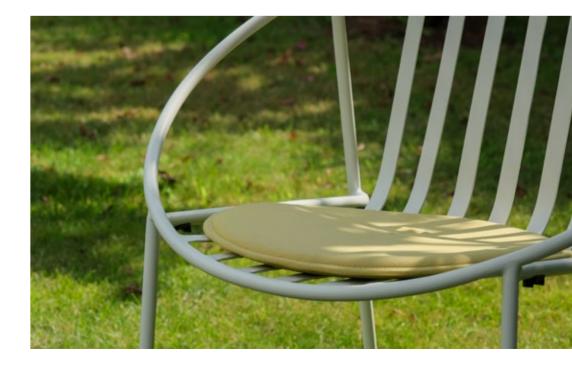

#### rosa/chair

#### Lean back & turn to face the SUN A compact and comfortable chair, suitable for daily use, that will draw

20

A compact and comfortable chair, suitable for daily use, that will draw you in ... A refuge to take a moment and sit back to take a breath from daily commotion. A stylish piece of meticulously designed furniture that will become your haven!

Compatible with the Nature of Small Spaces! A fresh addition to small but central spaces such as balconies and kitchens. The durable metal frame ensures a long life-span. With its ideal dimensions, it is a smart choice for those looking for pleasing and practical solution.