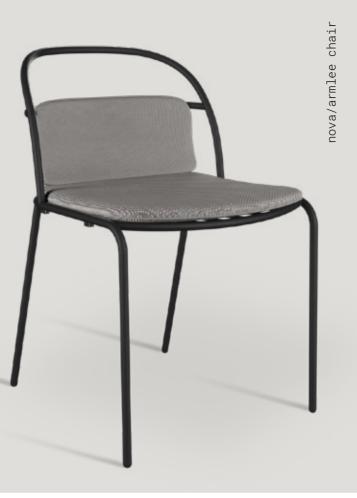

## nova

#### An Resident in Your Home...

The Nova family, with its refined and elegant curves, consists of a chair, bar, kitchen, lounge chair and bench. It offers ergonomic solutions with its wide and comfortable designs and optional armrests. Its slender metal legs present an elegant and powerful appearance. A creative, functional and timeless collection...

#### nova/chair

#### Creative and Functional.

With its nested design, the Nova Chair can be stored without taking up space. Arm rests are optional and it completes your decor with natural colour alternatives.