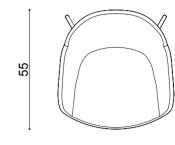

#### technical info

.

rosa chair

rosa bar

rosa bench

102

160cm

68cm

103

43cm

89cm