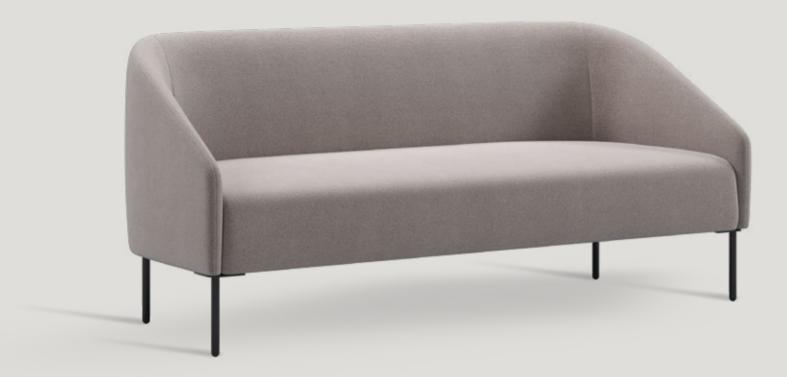

## moon

With its curved, embracing back, the Moon Sofa pulls the user intuitively into the deep, comfortable seat modules, fully upholstered to the ground.

Further elevated by thin armrests and backrests, the design fosters a sense of sophisticated sharpness and craftsmanship, conveyed through exaggerated piping details along the edge.

#### f l e x i b l e

Thanks to its many different module dimensions you may create many different width options. You may go as big as you like. With its dignified look and strength, it reflects sense of confidence. Suitable for use in break rooms, waiting rooms in hospitals, educational institutions in living areas, exhibition center common usage open areas, business centers, and lobbies.

#### moon **plan 05**

70

see page 116 to review other plans.

This moon sofa consists of 4 parts. Suitable for use in break rooms, waiting rooms in hospitals, educational institutions in living areas, exhibition center common usage open areas, business centers, and lobbies.