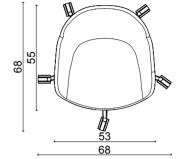

#### technical info

.

rosa chair

rosa bar

rosa bench

102

160cm

68cm

103

43cm

89cm