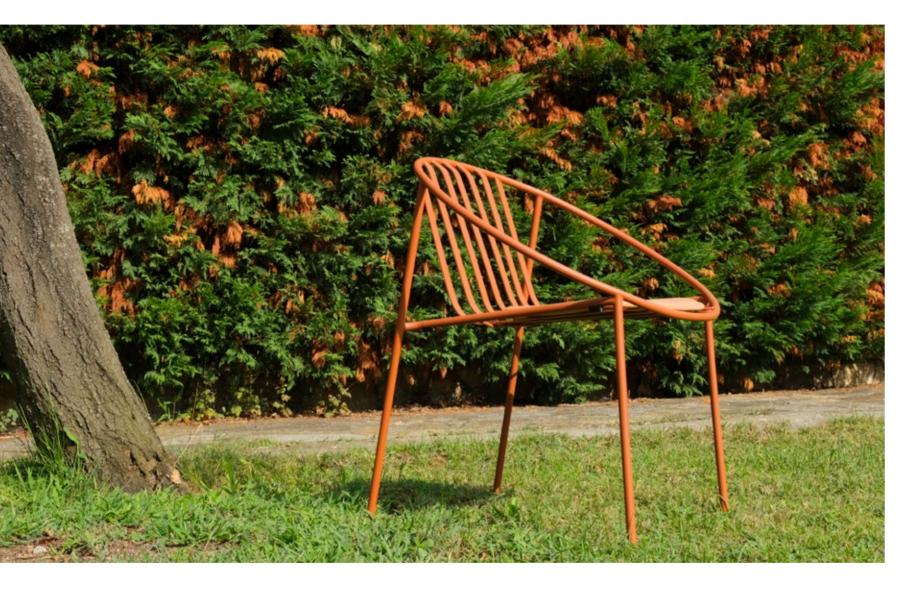

#### Elegant Design with Armchair Comfort...

From summer houses to innovative hotels, from modern offices to minimalist living rooms… with its wide range of use, the Rosa Lounge Chair has been produced for you to enjoy every moment to the fullest. A creative and functional solution…

## An invitation to long conversations...

With its fine lines and strong curves, the Rosa Lounge Chair will provide comfort as well as superior support. On the balcony, in the living room, in the family room... A versatile and attractive design that compliments all living spaces whether indoors or out! A free spirit, independent of time and space with its durable metal structure!