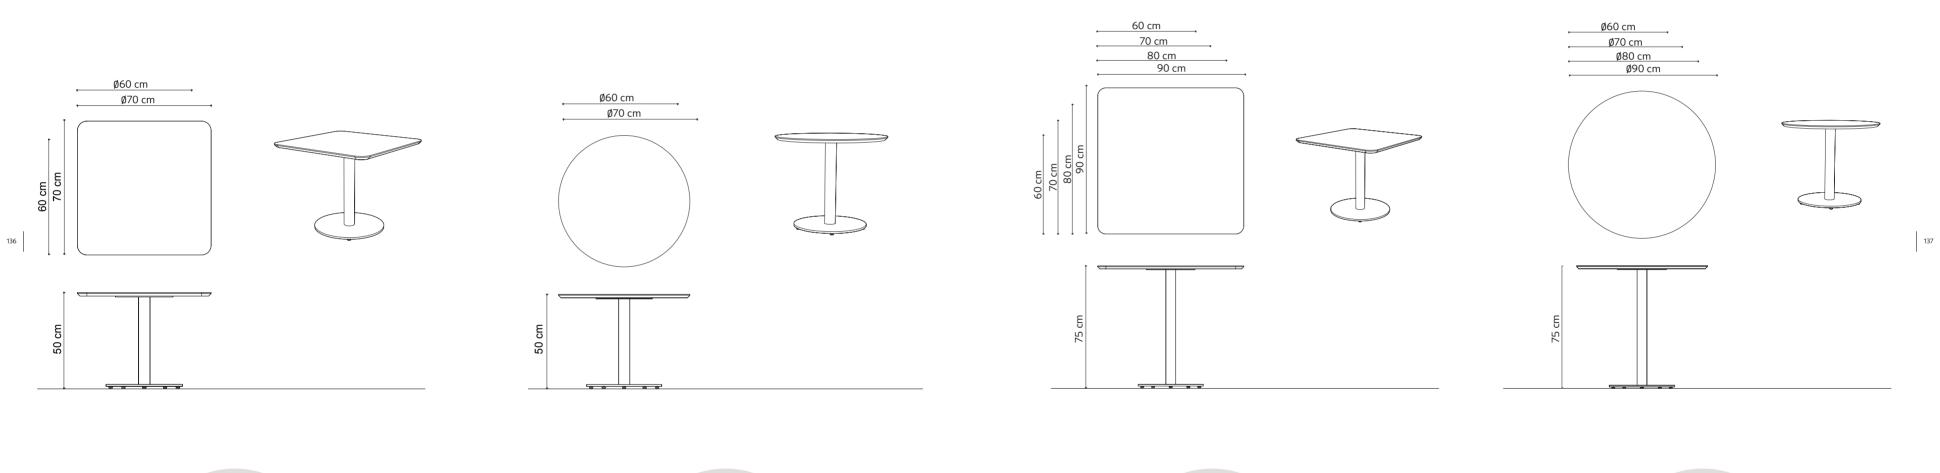

#### dimensions **plus**Technical info: Base: Laser cut part + Ø60 x 1,5 mm Metal Tube + Solid Metal + Plastic glide is used under the leg.

## dimensions **plus**

#### Technical info:

Laser cut part + Ø60 x 1,5 mm Metal Tube + Solid Metal + Plastic glide is used under the leg.