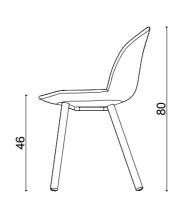

#### technical info

.

rosa chair

rosa bar

rosa bench

102

160cm

68cm

103

43cm

89cm