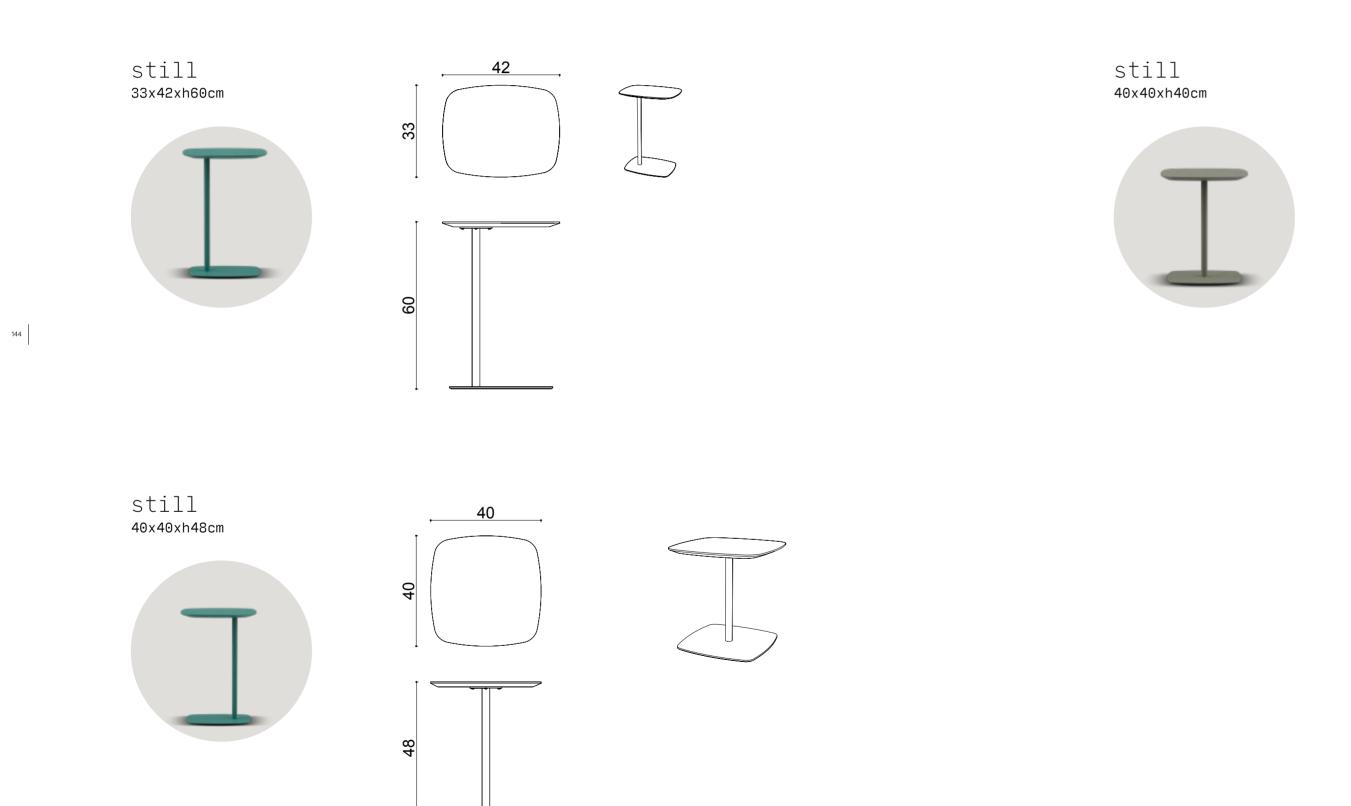

## dimensions **still**

#### Technical info:

Laser cut part + Ø22 x 1,5 mm Metal Tube + Plastic glide is used under the leg.