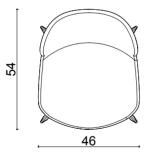

#### Technical info:

**Base:** Ø17 mm Metal Tube + Ø16 mm Metal Tube **Back:** Metal Mesh + 10 mm wire Seat: Metal Mesh + Ø12 mm wire **Upholstery:** Fabric Seat Pad (optional)

76cm

60cm