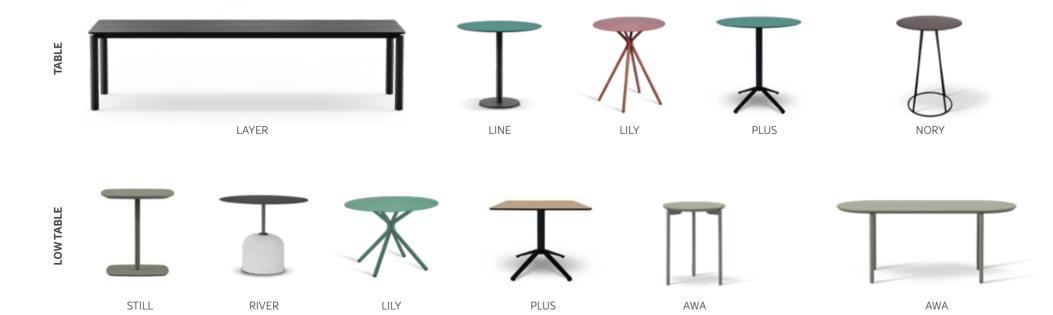

## tables

# layer

100x220xh75 cm

100x180xh75 cm

# line

Line is a collection of versatile tables that stand out by its timeless and essential design.

The tables are available in three heights with round or square tops in different sizes and materials. Both the tops and the bases, are available in a wide range of finishes that allow multiple combinations facilitating its integration in multiple meeting, hospitality or domestic spaces.

# lily

# plus

Plus is a collection of versatile tables that stand out by its timeless and essential design.

Ø80xh50cm

Ø80xh75cm

Ø80xh105cm

80x80xh50cm

81

80x80xh105cm

## nory

Nory is a stylish and functional option designed for cafes. It brings a modern and contemporary ambiance to your space. With its elegant and sturdy structure, it provides a delightful experience.

## low tables

## still COLOR FUL

## Listen to the sound of the

a sense of trust! When you make room for River in your life, it will repay you over and over. The new enthusiast of your reading corner, the new colour in your rooms! A contemporary choice to complement your decor.

## awa

Are you ready to infuse a modern touch into the focal point of your home? Our collection of elegant center tables, designed with sleek lines, adds a minimalist and understated aesthetic to your living spaces.

awa oval

awa square

awa round