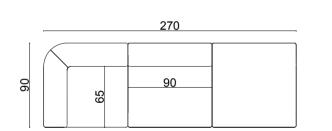

## dimensions **moon flat**

modules

122

03

#### Technical info:

**Base:** Laser cut part **Back:** Solid Beechwood + HR Foam **Seat:** HR Foam + Elastic Webbing + Solid Beechwood **Upholstery:** Fabric + Leather Fixed Cover

## dimensions moon flat

plans

#### moon flat **plan 01**

moon flat **plan 03** 

124

moon flat **plan 05** 