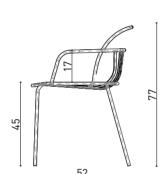

#### technical info

.

rosa chair

rosa bar

rosa bench

102

160cm

68cm

103

43cm

89cm