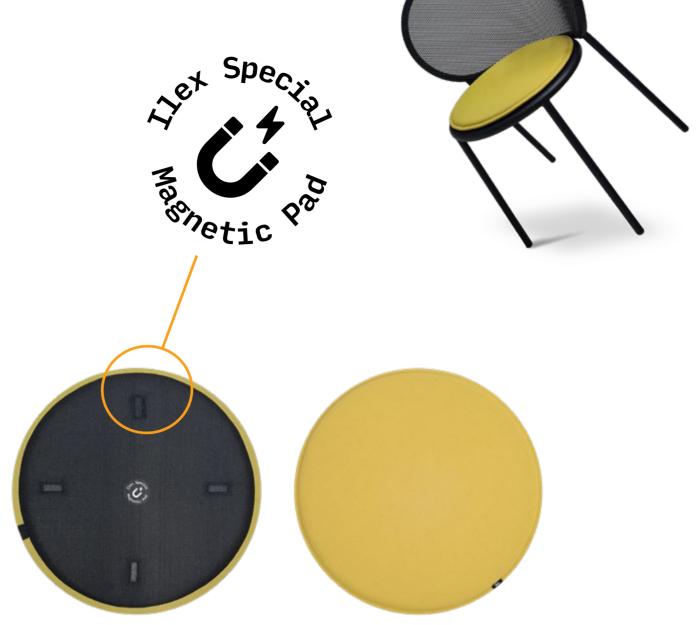

#### A Honeycomb Textured Metal Frame

The Olea Family, with its refined and elegant lines, consists of a chair and a lounge chair. Due to its wide, ergonomic design, it is comfortable for long-term use. It adds style to indoor and outdoor spaces with its honeycomb-textured metal structure. With its colour options and choice of magnetic cushions, the Olea has a functional, trendy and attractive design.

#### Olea ensures comfortable use even in confined spaces

Olea offers a practical storage solution. This method helps you make effective use of limited space. Additionally, it maintains organization, preserves the surfaces of the chairs, and facilitates transportation.

For Those Who Love Scandinavian Style It reflects the refined spirit of the north with its wide seating and elegant yet strong lines. An eyecatching option to complement your collection with optional magnetic cushions and natural colours.