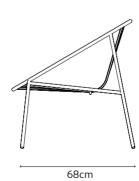

#### technical info

.

rosa chair

rosa bar

rosa bench

102

160cm

68cm

103

43cm

89cm