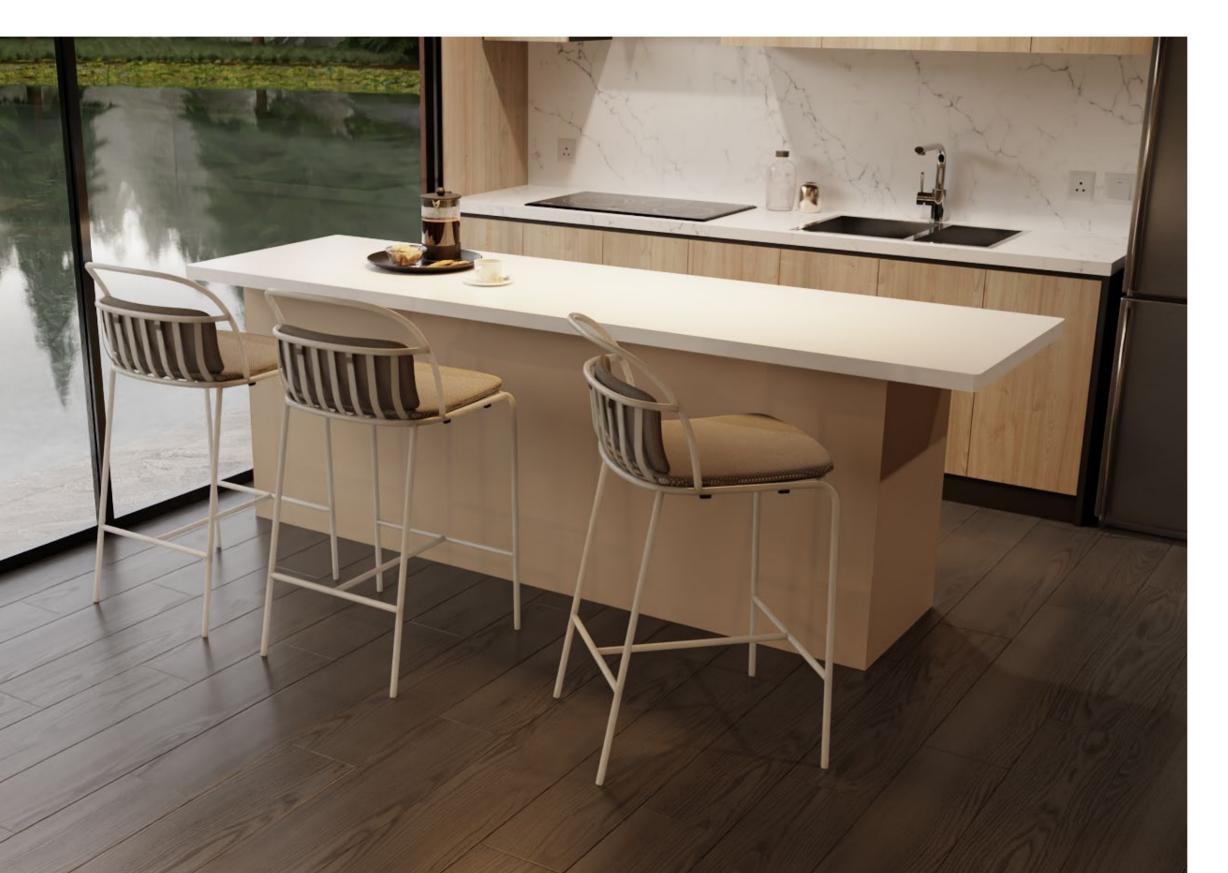

#### rosa/bar

A Treasured Place in your Home! This special member of the Rosa family fits perfectly with high tables or kitchen islands. It stands balanced with its ergonomic form and footrest. Its cushion colour will complement the style of your space with the various options available.

### For moments that take your breath away

Rosa Bar is the perfect companion for conversations that fill you with joy and life. It will surprise you with its contemporary lines and functional comfort. Bold yet sophisticated! Its original style makes it a favourite for carefully designed spaces.