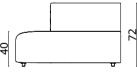

## dimensions **moon flat**

modules

122

03

#### Technical info:

**Base:** Laser cut part **Back:** Solid Beechwood + HR Foam **Seat:** HR Foam + Elastic Webbing + Solid Beechwood **Upholstery:** Fabric + Leather Fixed Cover