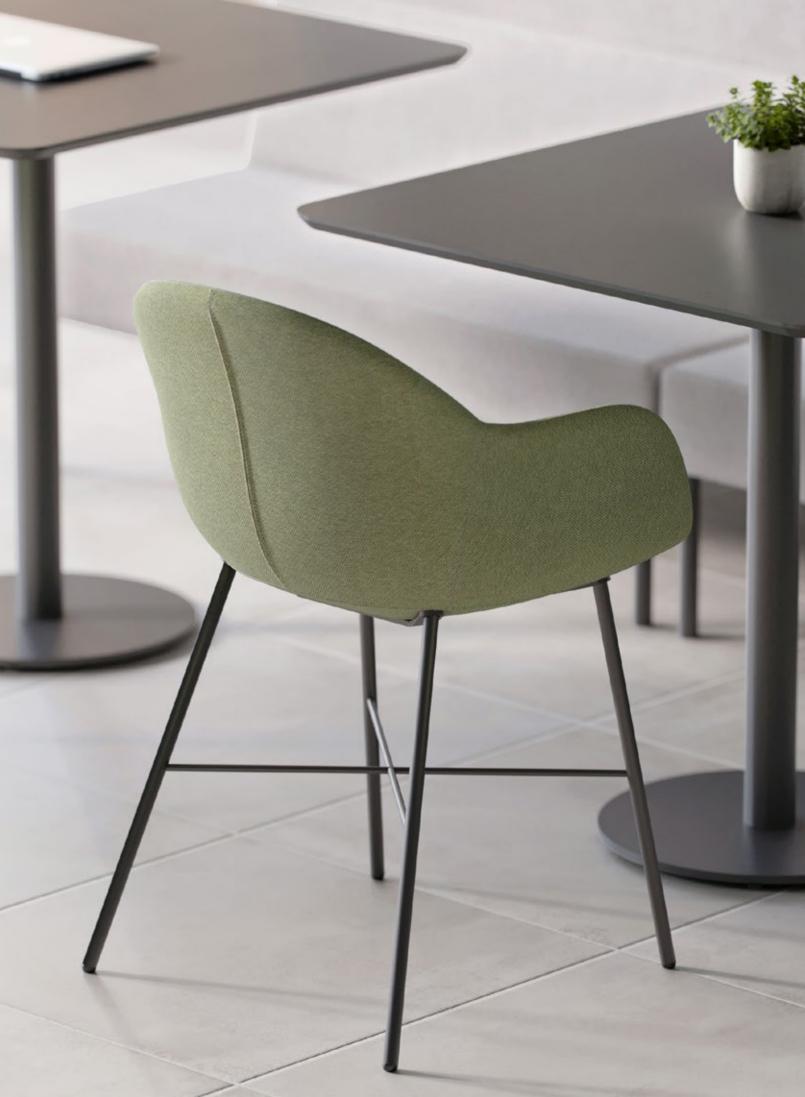

## olea

The Scandinavian Influence Reaches the Mediterranean.

A charming seating group that exudes the warmth of the Mediterranean but takes its simplicity from its cool northern lines... Both bohemian and stylish! Once you meet Olea, you will open the doors to a companionship that will last for years. The sturdiness will impress while its cool stance will immediately assure you it is not one of the crowd.

This collection that will defy time and bring tranquillity to your life.

#### A Honeycomb Textured Metal Frame

The Olea Family, with its refined and elegant lines, consists of a chair and a lounge chair. Due to its wide, ergonomic design, it is comfortable for long-term use. It adds style to indoor and outdoor spaces with its honeycomb-textured metal structure. With its colour options and choice of magnetic cushions, the Olea has a functional, trendy and attractive design.

#### Seizes the day

In the right place, at the right time, just as you imagined it... The Olea Chair embraces what the day brings and helps you calm your life! It slows down time with its natural and calm presence. You will love the companionship of the Olea Family.