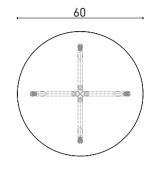

## dimensions **nory table**

Technical info:

Laser cut part + Ø22 mm Metal Tube Leg + Plastic glide is used under the leg.

lex.com.tr

۰H

FACTORY /

Yukarı Dudullu Mah. Çam Sok. No:8/12 Ümraniye / Istanbul

> E-mail: info@ilex.com.tr Phone: +90 537 959 0404