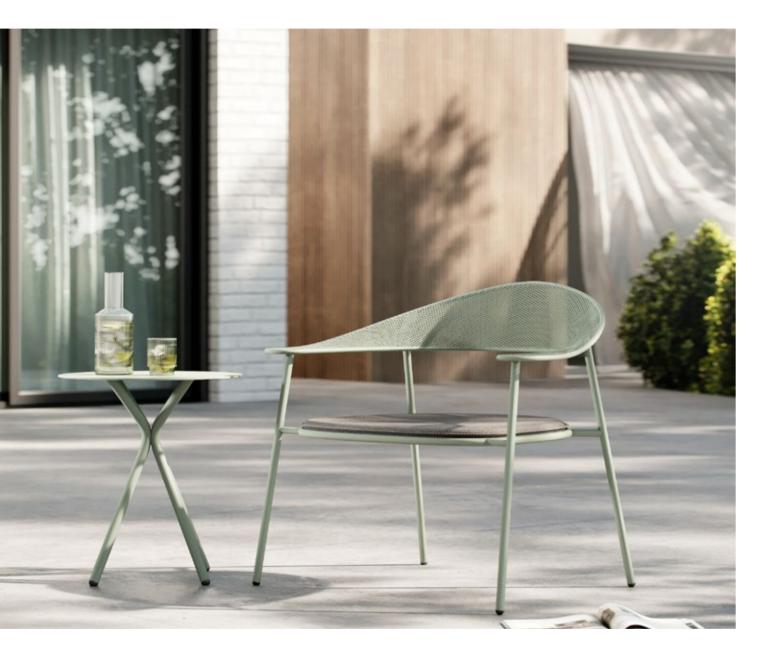

## olea

The Scandinavian Influence Reaches the Mediterranean.

A charming seating group that exudes the warmth of the Mediterranean but takes its simplicity from its cool northern lines... Both bohemian and stylish! Once you meet Olea, you will open the doors to a companionship that will last for years. The sturdiness will impress while its cool stance will immediately assure you it is not one of the crowd.

#### A Honeycomb Textured Metal Frame

The Olea Family, with its refined and elegant lines, consists of a chair and a lounge chair. Due to its wide, ergonomic design, it is comfortable for long-term use. It adds style to indoor and outdoor spaces with its honeycomb-textured metal structure. With its colour options and choice of magnetic cushions, the Olea has a functional, trendy and attractive design.

#### Seizes the day

In the right place, at the right time, just as you imagined it... The Olea Chair embraces what the day brings and helps you calm your life! It slows down time with its natural and calm presence. You will love the companionship of the Olea Family.