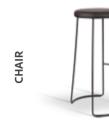

### chairs

Modernize your space with the elegant Nory Bar, counter and chair. Featuring the understated beauty of a leather finished seat and a modern designed metal base, it's a modern look. This comfortable leather seat and metal stool complements any modern decor.

nory/counter

nory/bar

nory/stool