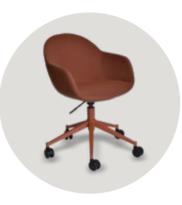

### chairs

Modernize your space with the elegant Nory Bar, counter and chair. Featuring the understated beauty of a leather finished seat and a modern designed metal base, it's a modern look. This comfortable leather seat and metal stool complements any modern decor.

nory/counter

nory/bar

nory/stool