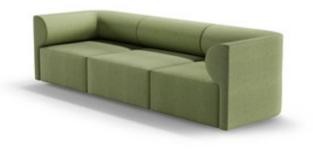

## moon

With its curved, embracing back, the Moon Sofa pulls the user intuitively into the deep, comfortable seat modules, fully upholstered to the ground.

Further elevated by thin armrests and backrests, the design fosters a sense of sophisticated sharpness and craftsmanship, conveyed through exaggerated piping details along the edge.

#### moon **plan 05**

70

see page 116 to review other plans.

This moon sofa consists of 4 parts. Suitable for use in break rooms, waiting rooms in hospitals, educational institutions in living areas, exhibition center common usage open areas, business centers, and lobbies.