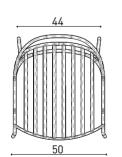

#### technical info

.

rosa chair

rosa bar

rosa bench

102

160cm

68cm

103

43cm

89cm