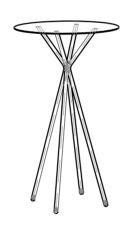

## nory

Nory is a stylish and functional option designed for cafes. It brings a modern and contemporary ambiance to your space. With its elegant and sturdy structure, it provides a delightful experience.