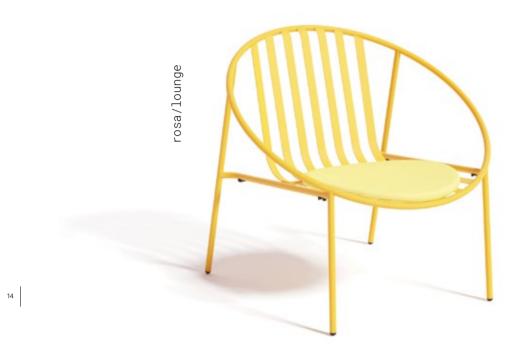

#### rosa/lounge

#### Elegant Design with Armchair Comfort...

From summer houses to innovative hotels, from modern offices to minimalist living rooms… with its wide range of use, the Rosa Lounge Chair has been produced for you to enjoy every moment to the fullest. A creative and functional solution…

## An invitation to long conversations...

With its fine lines and strong curves, the Rosa Lounge Chair will provide comfort as well as superior support. On the balcony, in the living room, in the family room... A versatile and attractive design that compliments all living spaces whether indoors or out! A free spirit, independent of time and space with its durable metal structure!