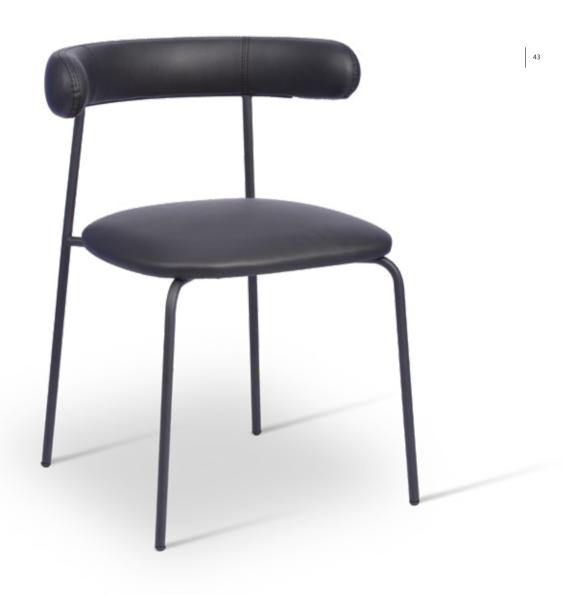

### chairs

Modernize your space with the elegant Nory Bar, counter and chair. Featuring the understated beauty of a leather finished seat and a modern designed metal base, it's a modern look. This comfortable leather seat and metal stool complements any modern decor.

nory/counter

nory/bar

nory/stool