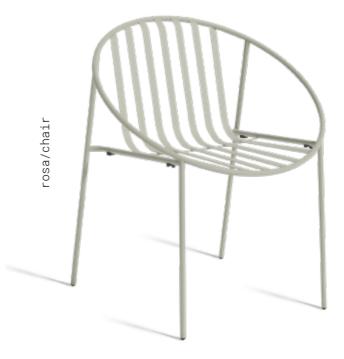

#### rosa/chair

#### Lean back & turn to face the SUN A compact and comfortable chair, suitable for daily use, that will draw

20

A compact and comfortable chair, suitable for daily use, that will draw you in ... A refuge to take a moment and sit back to take a breath from daily commotion. A stylish piece of meticulously designed furniture that will become your haven!

Compatible with the Nature of Small Spaces! A fresh addition to small but central spaces such as balconies and kitchens. The durable metal frame ensures a long life-span. With its ideal dimensions, it is a smart choice for those looking for pleasing and practical solution.