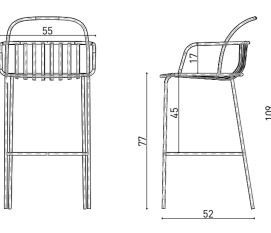

#### technical info

.

rosa chair

rosa bar

rosa bench

102

160cm

68cm

103

43cm

89cm