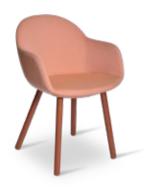

## rio

Rio wood leg

Rio office leg

Rio armless office leg

Rio triangle leg

Rio armless triangle leg

Rio X Leg

Rio armless X leg

Rio wire leg

Rio armless wire leg

Rio conical leg

Rio conical armless leg