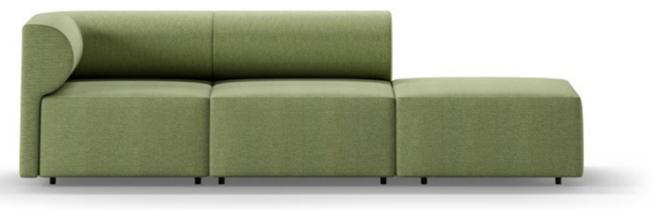

## moon

With its curved, embracing back, the Moon Sofa pulls the user intuitively into the deep, comfortable seat modules, fully upholstered to the ground.

Further elevated by thin armrests and backrests, the design fosters a sense of sophisticated sharpness and craftsmanship, conveyed through exaggerated piping details along the edge.

#### moon **plan 05**

70

see page 116 to review other plans.

This moon sofa consists of 4 parts. Suitable for use in break rooms, waiting rooms in hospitals, educational institutions in living areas, exhibition center common usage open areas, business centers, and lobbies.