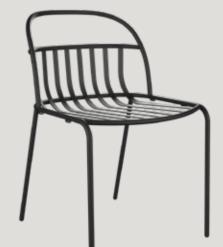

#### rosa/chair

#### Lean back & turn to face the SUN A compact and comfortable chair, suitable for daily use, that will draw

20

A compact and comfortable chair, suitable for daily use, that will draw you in ... A refuge to take a moment and sit back to take a breath from daily commotion. A stylish piece of meticulously designed furniture that will become your haven!

Compatible with the Nature of Small Spaces! A fresh addition to small but central spaces such as balconies and kitchens. The durable metal frame ensures a long life-span. With its ideal dimensions, it is a smart choice for those looking for pleasing and practical solution.