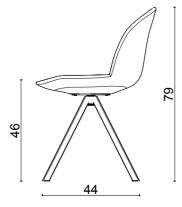

#### technical info

.

rosa chair

rosa bar

rosa bench

102

160cm

68cm

103

43cm

89cm