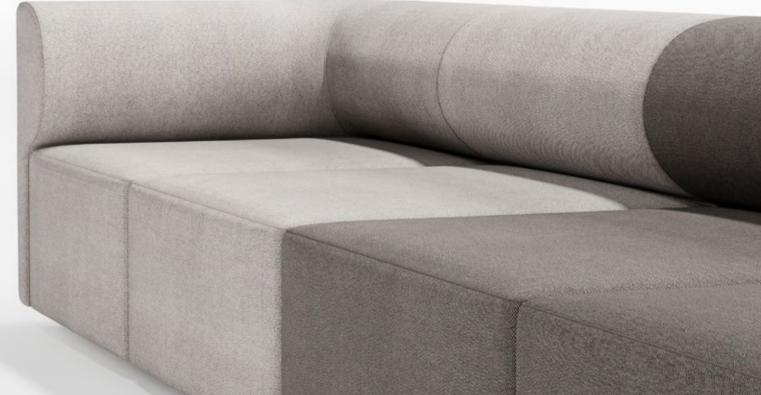

## moon

With its curved, embracing back, the Moon Sofa pulls the user intuitively into the deep, comfortable seat modules, fully upholstered to the ground.

Further elevated by thin armrests and backrests, the design fosters a sense of sophisticated sharpness and craftsmanship, conveyed through exaggerated piping details along the edge.

#### f l e x i b l e

Thanks to its many different module dimensions you may create many different width options. You may go as big as you like. With its dignified look and strength, it reflects sense of confidence. Suitable for use in break rooms, waiting rooms in hospitals, educational institutions in living areas, exhibition center common usage open areas, business centers, and lobbies.