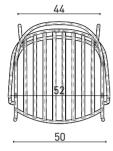

#### technical info

.

rosa chair

rosa bar

rosa bench

102

160cm

68cm

103

43cm

89cm