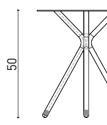

## dimensions **nory table**

Technical info:

Laser cut part + Ø22 mm Metal Tube Leg + Plastic glide is used under the leg.

lex.com.tr

۰H

FACTORY /

Yukarı Dudullu Mah. Çam Sok. No:8/12 Ümraniye / Istanbul

> E-mail: info@ilex.com.tr Phone: +90 537 959 0404