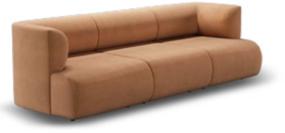

### dimensions dora

Technical info:

Base: Cast Metal Leg Back: Solid Beechwood + HR Foam + Soft Cushion Seat: HR Foam + Elastic Webbing + Solid Beechwood Upholstery: Fabric + Leather Fixed Cover

#### dora single sofa

dora sofa 200 cm

118

dora sofa 240cm

dora C sofa