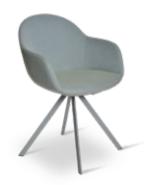

## olea

The Scandinavian Influence Reaches the Mediterranean.

A charming seating group that exudes the warmth of the Mediterranean but takes its simplicity from its cool northern lines... Both bohemian and stylish! Once you meet Olea, you will open the doors to a companionship that will last for years. The sturdiness will impress while its cool stance will immediately assure you it is not one of the crowd.

This collection that will defy time and bring tranquillity to your life.

#### A Honeycomb Textured Metal Frame

The Olea Family, with its refined and elegant lines, consists of a chair and a lounge chair. Due to its wide, ergonomic design, it is comfortable for long-term use. It adds style to indoor and outdoor spaces with its honeycomb-textured metal structure. With its colour options and choice of magnetic cushions, the Olea has a functional, trendy and attractive design.