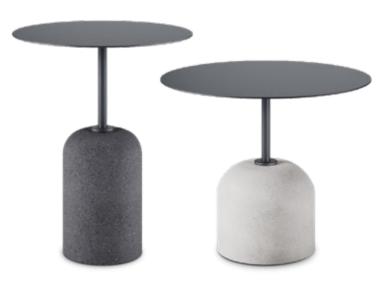

## Listen to the sound of the

a sense of trust! When you make room for River in your life, it will repay you over and over. The new enthusiast of your reading corner, the new colour in your rooms! A contemporary choice to complement your decor.

#### Texture and Form that Complement Each Other...

Functionality is of primary importance with River, an exclusive collection of coffee tables in two different sizes and colours. Its functional form will make a difference in homes, offices or businesses icluding hotels and cafes. The harmony of the metal and granite texture and its solid legs make River distinctive. An ideal design for those who desire both style and functionality.