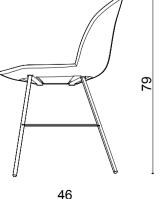

### dimensions rio

#### Technical info:

Back: Metal Structure + Polyurethane Seat: Metal Structure + Polyurethane Upholstery: Fabric + Leather Fixed Cover

rio triangle leg

**Base:** 20 x 29,76 x 1.5 mm Oval Tube + Laser cut part