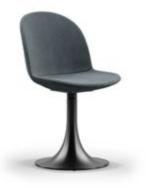

## olea

The Scandinavian Influence Reaches the Mediterranean.

A charming seating group that exudes the warmth of the Mediterranean but takes its simplicity from its cool northern lines... Both bohemian and stylish! Once you meet Olea, you will open the doors to a companionship that will last for years. The sturdiness will impress while its cool stance will immediately assure you it is not one of the crowd.

This collection that will defy time and bring tranquillity to your life.

#### A Honeycomb Textured Metal Frame

The Olea Family, with its refined and elegant lines, consists of a chair and a lounge chair. Due to its wide, ergonomic design, it is comfortable for long-term use. It adds style to indoor and outdoor spaces with its honeycomb-textured metal structure. With its colour options and choice of magnetic cushions, the Olea has a functional, trendy and attractive design.

#### Seizes the day

In the right place, at the right time, just as you imagined it... The Olea Chair embraces what the day brings and helps you calm your life! It slows down time with its natural and calm presence. You will love the companionship of the Olea Family.