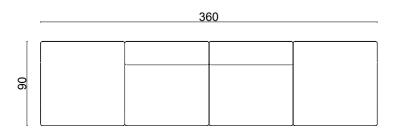

### dimensions

### moon

modules

#### Technical info:

Base: Laser cut part Back: Solid Beechwood + HR Foam Seat: HR Foam + Elastic Webbing + Solid Beechwood Upholstery: Fabric + Leather Fixed Cover

126

\_\_\_\_45\_\_\_\_

170

80

13

86