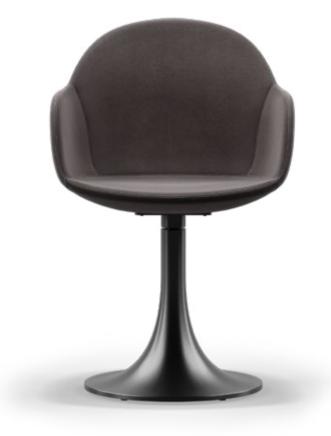

### dimensions dora

Technical info:

Base: Cast Metal Leg Back: Solid Beechwood + HR Foam + Soft Cushion Seat: HR Foam + Elastic Webbing + Solid Beechwood Upholstery: Fabric + Leather Fixed Cover

#### dora single sofa

dora sofa 200 cm

118

dora sofa 240cm

dora C sofa