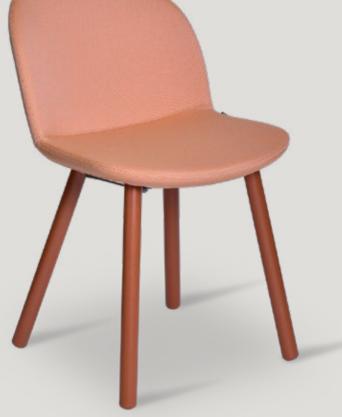

#### rosa/chair

#### Lean back & turn to face the SUN A compact and comfortable chair, suitable for daily use, that will draw

20

A compact and comfortable chair, suitable for daily use, that will draw you in ... A refuge to take a moment and sit back to take a breath from daily commotion. A stylish piece of meticulously designed furniture that will become your haven!

Compatible with the Nature of Small Spaces! A fresh addition to small but central spaces such as balconies and kitchens. The durable metal frame ensures a long life-span. With its ideal dimensions, it is a smart choice for those looking for pleasing and practical solution.