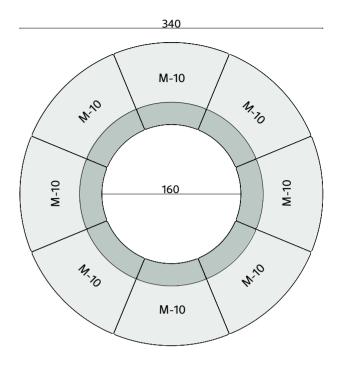

340

| 8 | M-14 | M-05 | M-15    |
|---|------|------|---------|
| \ |      |      | <i></i> |