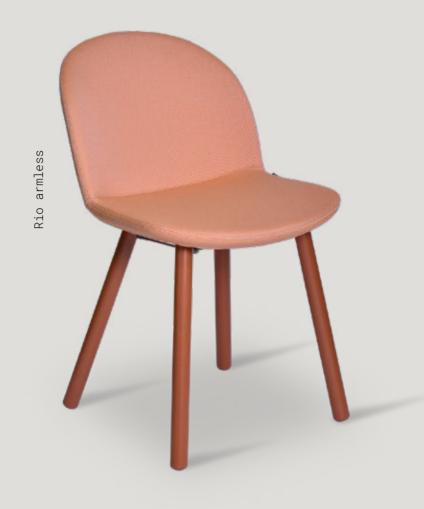

# rio

Rio wood leg

Rio armless wood leg

Rio office leg

Rio armless office leg

Rio triangle leg

Rio armless triangle leg

Rio X Leg

Rio armless X leg

Rio wire leg

Rio armless wire leg

Rio conical leg

Rio conical armless leg

rio wood leg

rio office leg

rio triangle leg