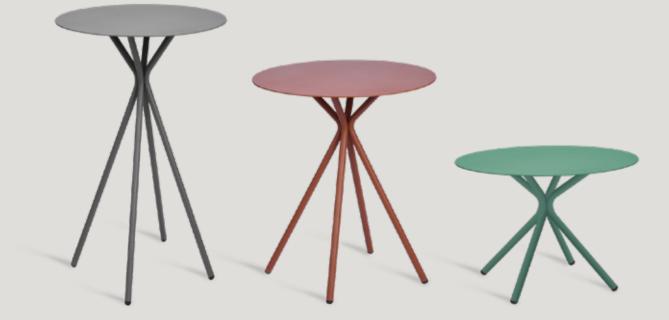

# line

Line is a collection of versatile tables that stand out by its timeless and essential design.

The tables are available in three heights with round or square tops in different sizes and materials. Both the tops and the bases, are available in a wide range of finishes that allow multiple combinations facilitating its integration in multiple meeting, hospitality or domestic spaces.

Plus is a collection of versatile tables that stand out by its timeless and essential design.

The tables are available in three heights with round or square tops in different sizes and materials. Both the tops and the bases, are available in a wide range of finishes that allow multiple combinations facilitating its integration in multiple meeting, hospitality or domestic spaces.