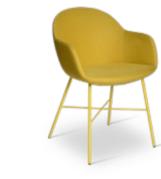

### nova

#### An Resident in Your Home...

The Nova family, with its refined and elegant curves, consists of a chair, bar, kitchen, lounge chair and bench. It offers ergonomic solutions with its wide and comfortable designs and optional armrests. Its slender metal legs present an elegant and powerful appearance. A creative, functional and timeless collection...

Something you would appreciate being there with you

New... Brand new... But so familiar!
As if it has been in your life
for years... It embraces you with
comfort and peace at first sight.
The feeling of familiarity is one
of the lines that connects the
past to the future. Complementary
pieces from the Nova series will
adapt to your daily routines.
From the chair to the bank... All
striking and stylish!