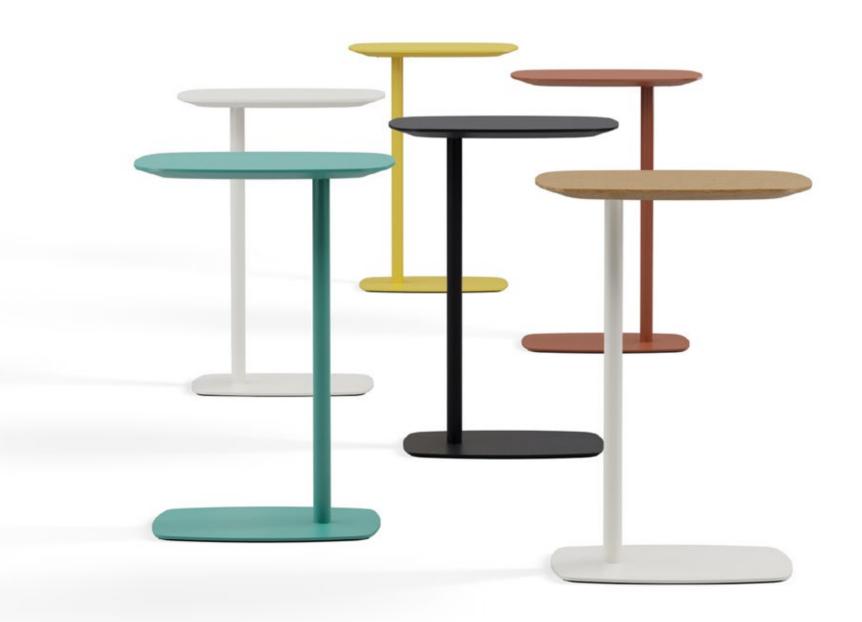

# line

Line is a collection of versatile tables that stand out by its timeless and essential design.

The tables are available in three heights with round or square tops in different sizes and materials. Both the tops and the bases, are available in a wide range of finishes that allow multiple combinations facilitating its integration in multiple meeting, hospitality or domestic spaces.

Plus is a collection of versatile tables that stand out by its timeless and essential design.

The tables are available in three heights with round or square tops in different sizes and materials. Both the tops and the bases, are available in a wide range of finishes that allow multiple combinations facilitating its integration in multiple meeting, hospitality or domestic spaces.

# line

#### Technical info:

**Base:** Laser cut part +  $\emptyset 60 \times 1,5 \text{ mm}$  Metal Tube + Plastic glide is used under the leg.

# dimensions plus

#### Technical info:

**Base:** Laser cut part +  $\emptyset$ 60 x 1,5 mm Metal Tube + Solid Metal + Plastic glide is used under the leg.

Plus Table Square

#### Technical info:

Laser cut part + Ø60 x 1,5 mm Metal Tube + Solid Metal + Plastic glide is used under the leg.