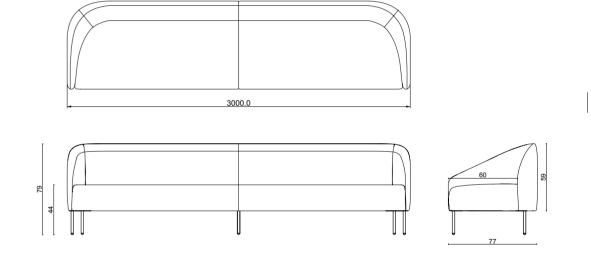

armless wire leg





Base: Ø12 mm decorative wire + Laser cut part





rio conical leg





Base: Ø12 mm decorative wire + Laser cut part + Conic pedestal base



rio armless conical leg



Base: Ø12 mm decorative wire + Laser cut part + Conic pedestal base





# dora

#### Technical info:

Base: Cast Metal Leg
Back: Solid Beechwood + HR Foam + Soft Cushion
Seat: HR Foam + Elastic Webbing + Solid Beechwood
Upholstery: Fabric + Leather Fixed Cover

dora single sofa





dora sofa 200 cm





dora sofa 240cm





dora C sofa





# dimensions city

#### Technical info:

Base: Cast Metal Leg
Back: Solid Beechwood + HR Foam
Seat: HR Foam + Elastic Webbing + Solid Beechwood
Upholstery: Fabric + Leather Fixed Cover

### city single sofa





city 180cm







city 230 cm





city 300 cm





city L





# moon flat

modules

#### Technical info:

Base: Laser cut part
Back: Solid Beechwood + HR Foam
Seat: HR Foam + Elastic Webbing + Solid Beechwood
Upholstery: Fabric + Leather Fixed Cover



























# moon flat

plans

#### Technical info:

Base: Laser cut part
Back: Solid Beechwood + HR Foam
Seat: HR Foam + Elastic Webbing + Solid Beechwood
Upholstery: Fabric + Leather Fixed Cover

#### moon flat **plan 01**



### moon flat **plan 02**



#### moon flat plan 03







### moon flat plan 04



#### moon flat plan 05



#### moon flat **plan 06**



#### moon flat **plan 07**



### moon flat **plan 09**



#### moon flat **plan 08**





# moon

modules

126

#### Technical info:

Base: Laser cut part
Back: Solid Beechwood + HR Foam
Seat: HR Foam + Elastic We