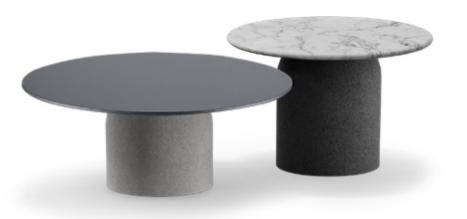

# still COLOR EILI

The Still coffee table enhances the living room with style and elegance.

Still is a collection of versatile occasional tables with fix height central base. The tables have been designed for a flexible and transversal use in a wide diversity of contexts and environments.

#### Texture and Form that Complement Each Other...

Functionality is of primary importance with River, an exclusive collection of coffee tables in two different sizes and colours. Its functional form will make a difference in homes, offices or businesses icluding hotels and cafes. The harmony of the metal and granite texture and its solid legs make River distinctive. An ideal design for those who desire both style and functionality.