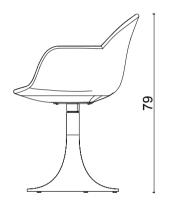

# olea

#### Technical info:

Base: Ø17 mm Metal Tube + Ø16 mm Metal Tube Back: Metal Mesh + 10 mm wire

Seat: Metal Mesh + Ø12 mm wire

Upholstery: Fabric Seat Pad (optional)

#### nova bar armless

nova bar

olea chair

olea lounge