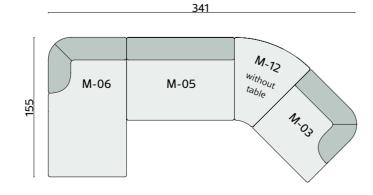

# moon

modules

126

#### Technical info:

Base: Laser cut part
Back: Solid Beechwood + HR Foam
Seat: HR Foam + Elastic Webbing + Solid Beechwood
Upholstery: Fabric + Leather Fixed Cover

plans