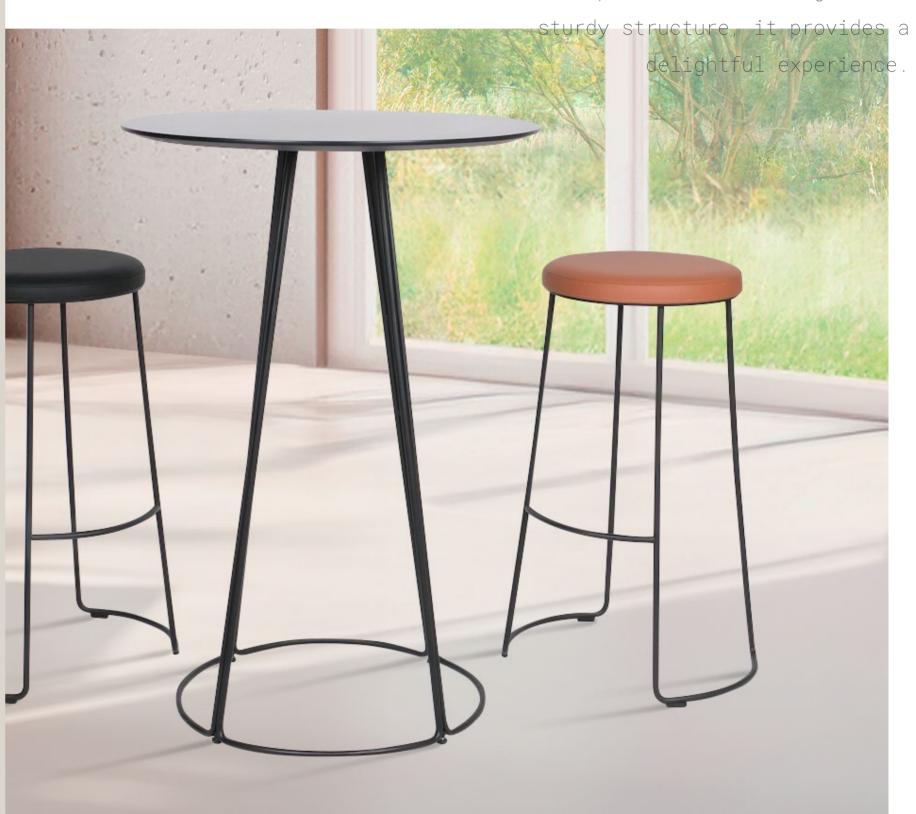

# nory

Nory is a stylish and functional option designed for cafes.

It brings a modern and contemporary ambiance to your space. With its elegant and

low tables

# nory table

#### Technical info:

Laser cut part +  $\emptyset$ 22 mm Metal Tube Leg + Plastic glide is used under the leg.

NOPY Ø80x105cm Ø70x105cm Ø60x105cm

NOPY Ø80x75cm Ø60x75cm

ı