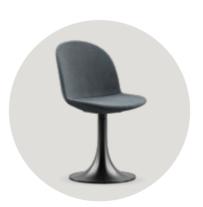

# nory

nory/stool nory/counter nory/bar

Modernize your space with the elegant Nory Bar, counter and chair. Featuring the understated beauty of a leather finished seat and a modern designed metal base, it's a modern look. This comfortable leather seat and metal stool complements any modern decor.