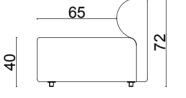

#### Technical info:

Base: Ø16 mm Metal Tube + Ø6 mm decorative wire Back: Laser cut part

Seat: Laser cut part
Upholstery: Fabric Seat Pad (optional)

rosa chair

rosa bench

rosa lounge

rosa bar