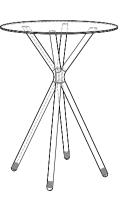

l Tube + Ø16 mm Metal Tube Back: Laser cut part

Seat: Laser cut part
Upholstery: Fabric Seat Pad (optional)

### dimensions

# olea

#### Technical info:

Base: Ø17 mm Metal Tube + Ø16 mm Metal Tube Back: Metal Mesh + 10 mm wire

Seat: Metal Mesh + Ø12 mm wire

Upholstery: Fabric Seat Pad (optional)

#### nova bar armless









nova bar









olea chair









olea lounge









# arte

#### Technical info:

Base: Ø16 mm Metal Tube + laser cut part Back: Metal Structure + Polyurethane Seat: HR Foam + Elastic Webbing + MDF Upholstery: Fabric + Leather Fixed Cover







# lily

#### Technical info:

**Base:** Laser cut part +  $\emptyset$ 22 x 1,5 mm Metal Tube + Plastic glide is used under the leg.

lily table











lily bar table









lily low table





















# rio

#### Technical info:

Back: Metal Structure + Polyurethane Seat: Metal Structure + Polyurethane Upholstery: Fabric + Leather Fixed Cover

rio wood leg





Base: Solid beechwood Leg + Ø12 mm decorative wire + Laser cut part





rio armless wood leg







rio office leg





Base: Laser cut part + Solid Metal





rio armless office leg









112

# rio

#### Technical info:

Back: Metal Structure + Polyurethane Seat: Metal Structure + Polyurethane Upholstery: Fabric + Leather Fixed Cover

rio triangle leg



Base: 20 x 29,76 x 1.5 mm Oval Tube + Laser cut part





rio armless triangle leg





Base: 20 x 29,76 x 1.5 mm Oval Tube + Laser cut part





rio x leg





Base: Ø16 mm Metal Tube + Ø8 mm decorative wire + Laser cut part





rio armless x leg





Base: Ø16 mm Metal