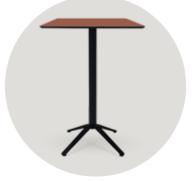

# dimensions plus

#### Technical info:

**Base:** Laser cut part +  $\emptyset$ 60 x 1,5 mm Metal Tube + Solid Metal + Plastic glide is used under the leg.

Plus Table Square