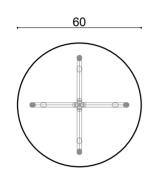

# layer

#### Technical info:

**Base:** Laser cut part + 50 x 30 x 1,5 mm Metal Tube +  $\emptyset$ 76 x 2 mm Metal Tube + Plastic glide is used under the leg.