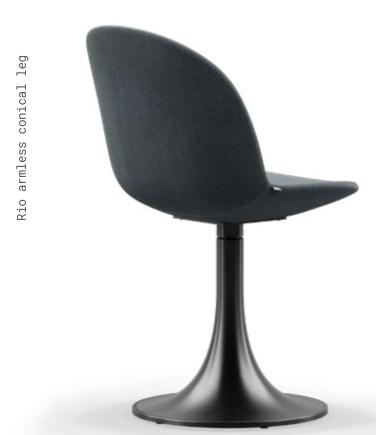

# rio

#### Technical info:

Back: Metal Structure + Polyurethane Seat: Metal Structure + Polyurethane Upholstery: Fabric + Leather Fixed Cover

rio wood leg

Base: Solid beechwood Leg + Ø12 mm decorative wire + Laser cut part

Base: Ø12 mm decorative wire + Laser cut part

rio conical leg

Base: Ø12 mm decorative wire + Laser cut part + Conic pedestal base

rio armless conical leg

Base: Ø12 mm decorative wire + Laser cut part + Conic pedestal base