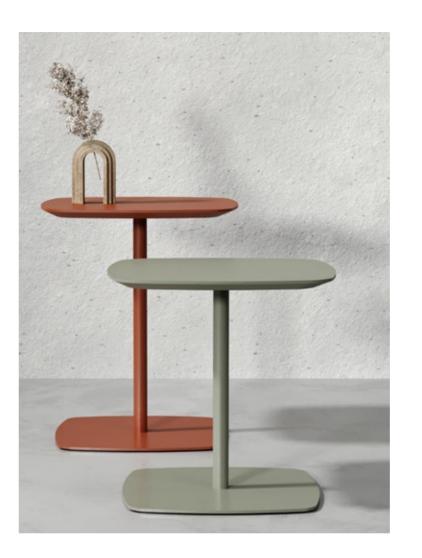

# awa

Are you ready to infuse a modern touch into the focal point of your home? Our collection of elegant center tables, designed with sleek lines, adds a minimalist and understated aesthetic to your living spaces.

Offered in three distinct variations, this collection presents options that reflect unique styles. These tables can be used individually or combined harmoniously, seamlessly merging functionality with sophistication.

awa oval

awa square awa round

# aWa round

Merge Functionality and Elegance: Center Table Collection in Three Sizes, Use Together or Apart, with Various Color Options!

# aWa square

Designed with modern and elegant lines, the square center table adds a touch of geometric sophistication to your living spaces.

With its clean and minimalist design, this table enhances the aesthetics of your room while offering a perfect blend of functionality and style. Experience the joy of geometric elegance with the square center table.

#### Technical info:

Laser cut part +  $\emptyset$ 22 mm Metal Tube Leg + Plastic glide is used under the leg.

awa 90x90x40cm 120x120x40cm

awa 60x120x40cm 80x160x40cm

awa ø90x40cm

awa ø40x50cm

# awa

#### Technical info:

Laser cut part +  $\emptyset$ 22 mm Metal Tube Leg + Plastic glide is used under the leg.

awa 100x40x40cm

awa 180x50x30cm