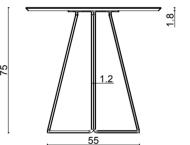

# layer

a table that keeps your loved ones together...

# line

Line is a collection of versatile tables that stand out by its timeless and essential design.

The tables are available in three heights with round or square tops in different sizes and materials. Both the tops and the bases, are available in a wide range of finishes that allow multiple combinations facilitating its integration in multiple meeting, hospitality or domestic spaces.