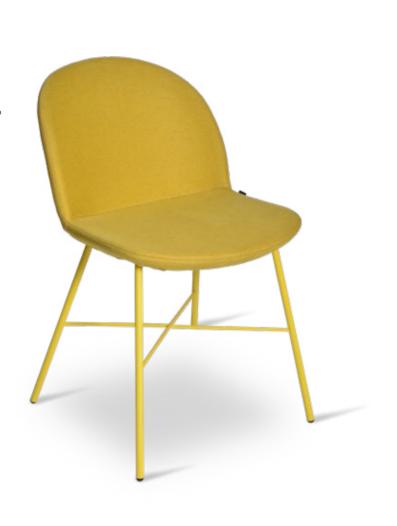

### nova

#### An Resident in Your Home...

The Nova family, with its refined and elegant curves, consists of a chair, bar, kitchen, lounge chair and bench. It offers ergonomic solutions with its wide and comfortable designs and optional armrests. Its slender metal legs present an elegant and powerful appearance. A creative, functional and timeless collection...

Something you would appreciate being there with you

New... Brand new... But so familiar!
As if it has been in your life
for years... It embraces you with
comfort and peace at first sight.
The feeling of familiarity is one
of the lines that connects the
past to the future. Complementary
pieces from the Nova series will
adapt to your daily routines.
From the chair to the bank... All
striking and stylish!