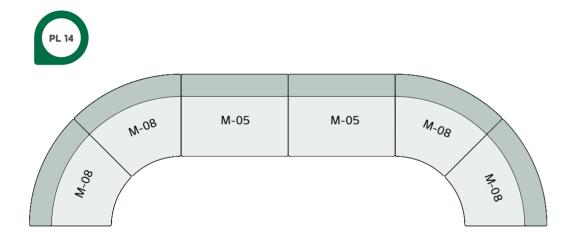

lid Beechwood + HR Foam
Seat: HR Foam + Elastic Webbing + Solid Beechwood
Upholstery: Fabric + Leather Fixed Cover





plans

#### Technical info:

Base: Laser cut part
Back: Solid Beechwood + HR Foam

Seat: HR Foam + Elastic Webbing + Solid Beechwood
Upholstery: Fabric + Leather Fixed Cover





128





















| 340 | M-01 | M-04 | M-04 | M-03 |
|-----|------|------|------|------|
|     | M-04 |      |      |      |
|     | M-04 |      |      |      |
|     | M-02 |      |      |      |

340











| 8 | M-14 | M-05 | M-15    |
|---|------|------|---------|
| \ |      |      | <i></i> |

### moon

plans

#### Technical info:

Base: Laser cut part
Back: Solid Beechwood + HR Foam

Seat: HR Foam + Elastic Webbing + Solid Beechwood
Upholstery: Fabric + Leather Fixed Cover

















plans

#### Technical info:

Base: Laser cut part
Back: Solid Beechwood + HR Foam

Seat: HR Foam + Elastic Webbing + Solid Beechwood Upholstery: Fabric + Leather Fixed Cover

















# layer

#### Technical info:

**Base:** Laser cut part + 50 x 30 x 1,5 mm Metal Tube +  $\emptyset$ 76 x 2 mm Metal Tube + Plastic glide is used under the leg.







# line

#### Technical info:

**Base:** Laser cut part +  $\emptyset 60 \times 1,5 \text{ mm}$  Metal Tube + Plastic glide is used under the leg.















# dimensions plus

#### Technical info:

**Base:** Laser cut part +  $\emptyset$ 60 x 1,5 mm Metal Tube + Solid Metal + Plastic glide is used under the leg.







Plus Table Square









# dimensions plus

#### Technical info:

Laser cut part + Ø60 x 1,5 mm Metal