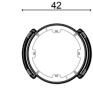

#### Technical info:

Laser cut part +  $\emptyset$ 22 mm Metal Tube Leg + Plastic glide is used under the leg.

awa 90x90x40cm 120x120x40cm

awa 60x120x40cm 80x160x40cm

awa ø90x40cm

awa ø40x50cm