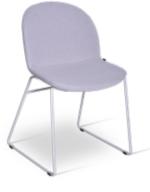

## rosa

#### Durable…

This collection has been designed for long-lasting and intensive use with its durable metal structure and minimal use of materials.

#### Multifunctional...

It offers a very wide area of use for both indoor and outdoor spaces. It makes life easier with its modern style and weather-resistant structure.

#### Simple...

It complements spaces making them cosier with its fine lines, soft contours and warm colour alternatives. Uncompromising on simplicity with a minimal and functional design.

# rosa

#### Technical info:

Base: Ø16 mm Metal Tube + Ø6 mm decorative wire Back: Laser cut part

Seat: Laser cut part
Upholstery: Fabric Seat Pad (optional)

rosa chair

rosa bench

rosa lounge

rosa bar