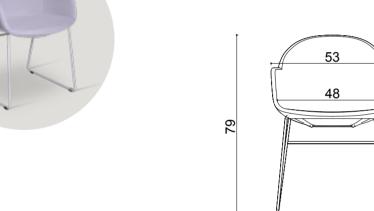

# olea

#### Technical info:

Base: Ø17 mm Metal Tube + Ø16 mm Metal Tube Back: Metal Mesh + 10 mm wire

Seat: Metal Mesh + Ø12 mm wire

Upholstery: Fabric Seat Pad (optional)

#### nova bar armless

nova bar

olea chair

olea lounge