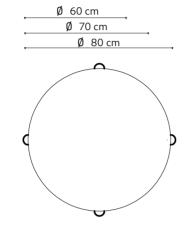

# dimensions plus

#### Technical info:

Laser cut part + Ø60 x 1,5 mm Metal Tube + Solid Metal + Plastic glide is used under the leg.