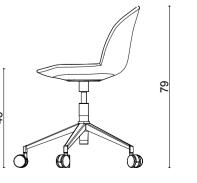

# nory

nory/stool nory/counter nory/bar

Modernize your space with the elegant Nory Bar, counter and chair. Featuring the understated beauty of a leather finished seat and a modern designed metal base, it's a modern look. This comfortable leather seat and metal stool complements any modern decor.

#### Technical info:

Base: Ø16 mm Metal Tube + laser cut part Back: Metal Structure + Polyurethane Seat: HR Foam + Elastic Webbing + MDF Upholstery: Fabric + Leather Fixed Cover

#### nory

nory counter

nory bar

101

- 1