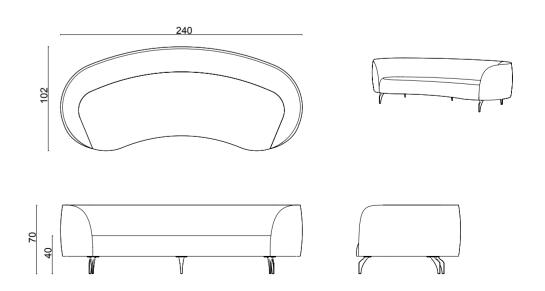

# dora

Dora as comfortable as they are stylish

Dora is a stylish sofa with a modern elegance. Their rounded form combined with linen and fake leather back upholstery and polished brass foot detail on the base is a stunning addition to any living room or hotel lobby area .The details of the fabric and the lines of the design make everyone fall in love with this sofa.