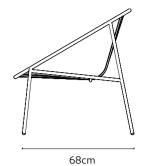

#### Technical info:

Base: Ø16 mm Metal Tube + Ø6 mm decorative wire Back: Laser cut part

Seat: Laser cut part
Upholstery: Fabric Seat Pad (optional)

rosa chair

rosa bench

rosa lounge

rosa bar