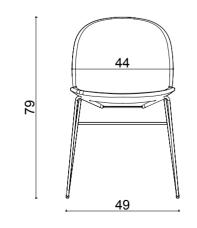

# nory

#### Technical info:

Base: Ø16 mm Metal Tube + laser cut part Back: Metal Structure + Polyurethane Seat: HR Foam + Elastic Webbing + MDF Upholstery: Fabric + Leather Fixed Cover

#### nory

nory counter

nory bar

101

- 1