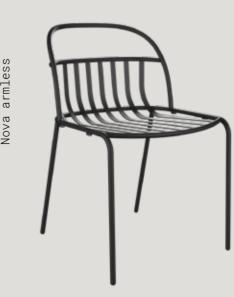

### nova

#### An Resident in Your Home...

The Nova family, with its refined and elegant curves, consists of a chair, bar, kitchen, lounge chair and bench. It offers ergonomic solutions with its wide and comfortable designs and optional armrests. Its slender metal legs present an elegant and powerful appearance. A creative, functional and timeless collection...

#### nova/chair

#### Creative and Functional.

With its nested design, the Nova Chair can be stored without taking up space. Arm rests are optional and it completes your decor with natural colour alternatives.