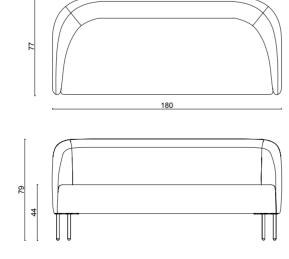

#### rosa/bench

Whether it be a balcony, garden, terrace, kitchen or living room... The Rosa Bench adapts to any space and warmly complements the atmosphere. With its soft lines, it changes the mood of relaxing spaces.

#### Take Time for Yourself

Would you like to Indulge in gratifying conversation or peruse a newspaper? Rosa Bench is unfailing at relaxing you! It's a shoe-in in the race to become your favourite seating spacce! An indispensable member of the Rosa family with its cool stance.... It stands out from the crowd with its unpretentious naturalness!