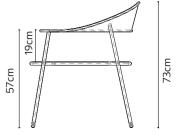

#### An Resident in Your Home...

The Nova family, with its refined and elegant curves, consists of a chair, bar, kitchen, lounge chair and bench. It offers ergonomic solutions with its wide and comfortable designs and optional armrests. Its slender metal legs present an elegant and powerful appearance. A creative, functional and timeless collection...

Something you would appreciate being there with you

New... Brand new... But so familiar!
As if it has been in your life
for years... It embraces you with
comfort and peace at first sight.
The feeling of familiarity is one
of the lines that connects the
past to the future. Complementary
pieces from the Nova series will
adapt to your daily routines.
From the chair to the bank... All
striking and stylish!