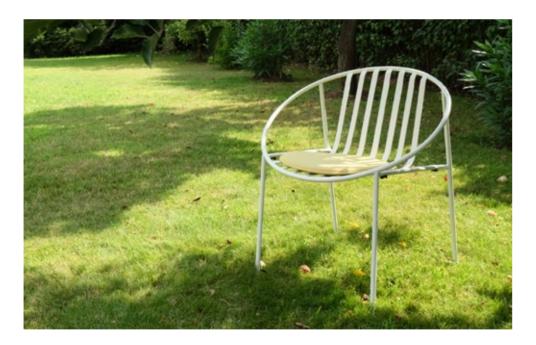

#### rosa/chair

# Lean back & turn to face

A compact and comfortable chair, suitable for daily use, that will draw you in ... A refuge to take a moment and sit back to take a breath from daily commotion. A stylish piece of meticulously designed furniture that will become your haven!

Compatible with the Nature of Small Spaces!

A fresh addition to small but central spaces such as balconies and kitchens. The durable metal frame ensures a long life-span. With its ideal dimensions, it is a smart choice for those looking for pleasing and practical solution.