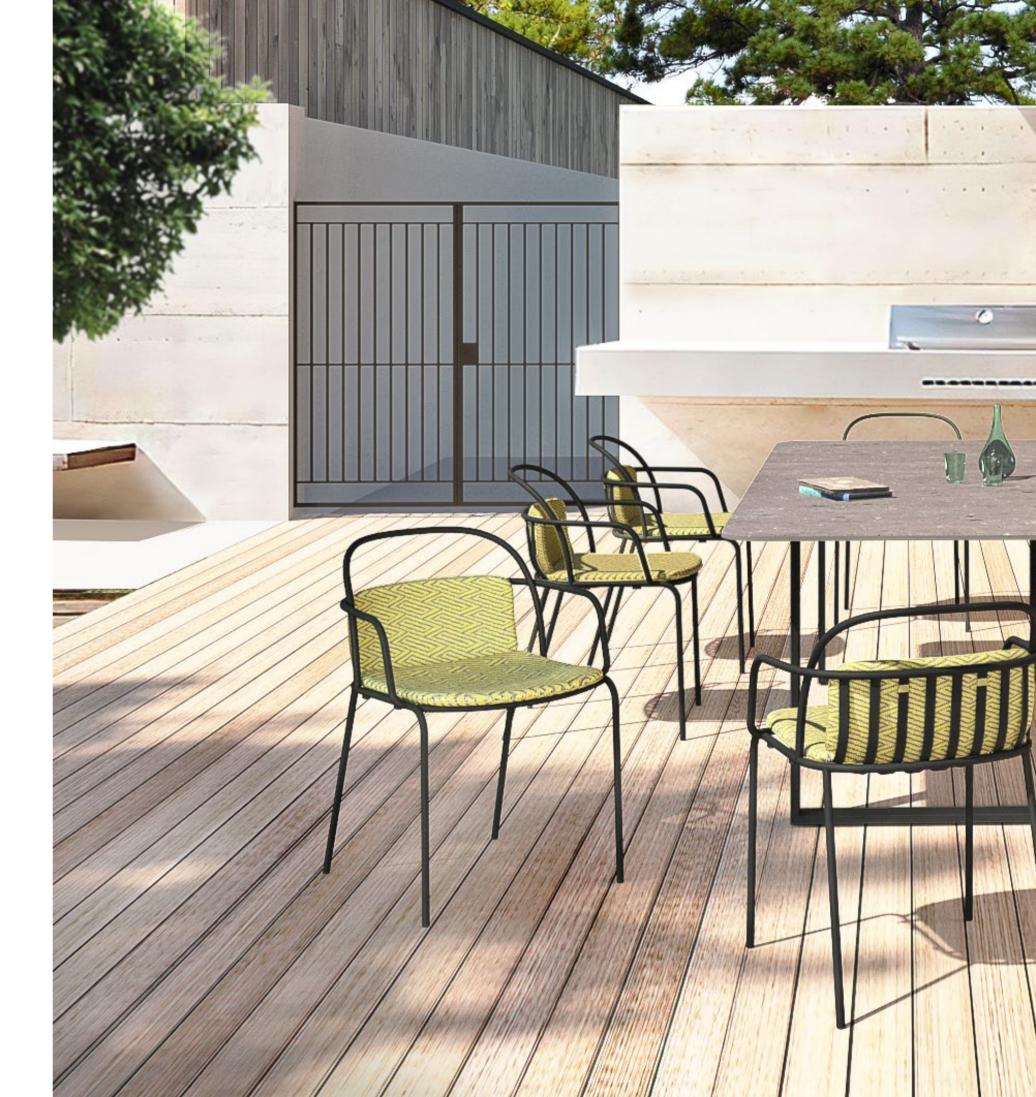

#### The Scandinavian Influence Reaches the Mediterranean.

A charming seating group that exudes the warmth of the Mediterranean but takes its simplicity from its cool northern lines... Both bohemian and stylish! Once you meet Olea, you will open the doors to a companionship that will last for years. The sturdiness will impress while its cool stance will immediately assure you it is not one of the crowd. This collection that will defy time and bring tranquillity to your life.

A Honeycomb Textured Metal Frame

The Olea Family, with its refined and elegant lines, consists of a chair and a lounge chair. Due to its wide, ergonomic design, it is comfortable for long-term use. It adds style to indoor and outdoor spaces with its honeycomb-textured metal structure. With its colour options and choice of magnetic cushions, the Olea has a functional, trendy and attractive design.

#### Seizes the day

In the right place, at the right time, just as you imagined it...

The Olea Chair embraces what the day brings and helps you calm your life!

It slows down time with its natural and calm presence. You will love the companionship of the Olea Family.