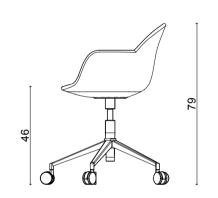

# nory

#### Technical info:

Base: Ø16 mm Metal Tube + laser cut part Back: Metal Structure + Polyurethane Seat: HR Foam + Elastic Webbing + MDF Upholstery: Fabric + Leather Fixed Cover

#### nory

nory counter

nory bar

101

- 1