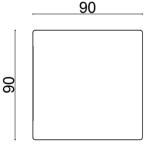

#### Technical info:

Laser cut part +  $\emptyset$ 22 mm Metal Tube Leg + Plastic glide is used under the leg.

awa 90x90x40cm 120x120x40cm

awa 60x120x40cm 80x160x40cm

awa ø90x40cm

awa ø40x50cm