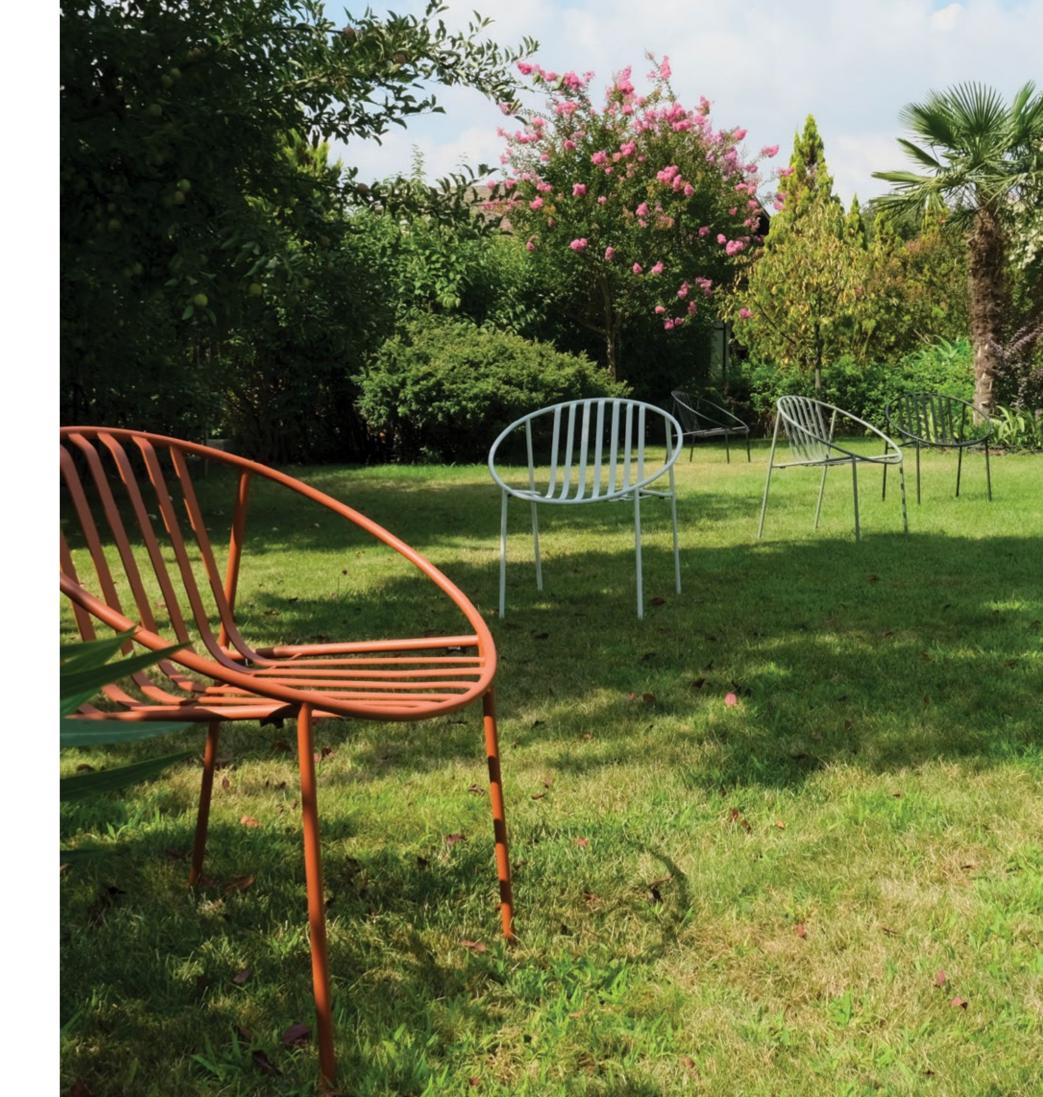

#### rosa/chair

# Lean back & turn to face

A compact and comfortable chair, suitable for daily use, that will draw you in ... A refuge to take a moment and sit back to take a breath from daily commotion. A stylish piece of meticulously designed furniture that will become your haven!

Compatible with the Nature of Small Spaces!

A fresh addition to small but central spaces such as balconies and kitchens. The durable metal frame ensures a long life-span. With its ideal dimensions, it is a smart choice for those looking for pleasing and practical solution.