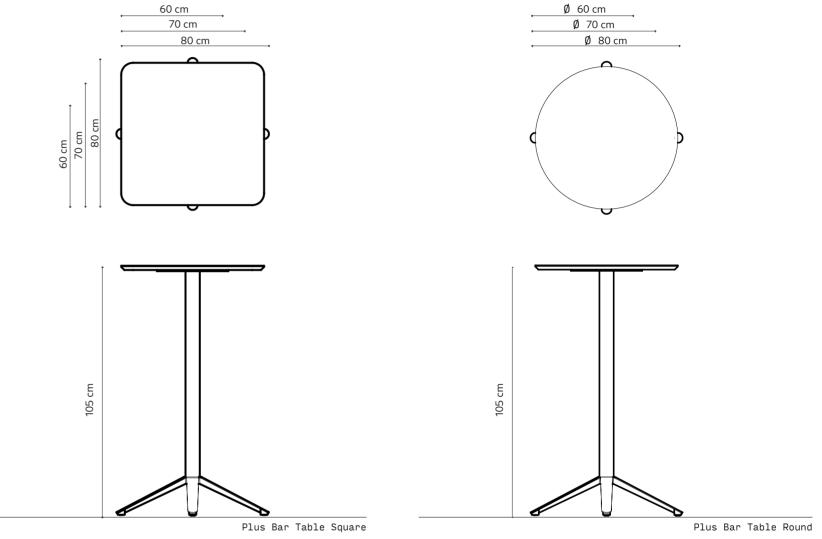

# dimensions plus

#### Technical info:

**Base:** Laser cut part +  $\emptyset$ 60 x 1,5 mm Metal Tube + Solid Metal + Plastic glide is used under the leg.

Plus Table Square

#### Technical info:

Laser cut part + Ø60 x 1,5 mm Metal Tube + Solid Metal + Plastic glide is used under the leg.