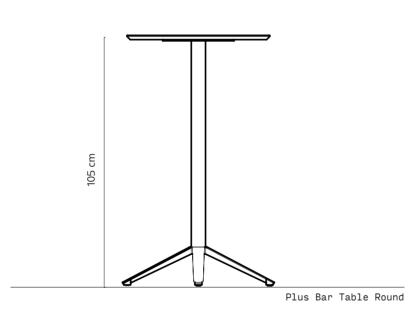

# dimensions plus

#### Technical info:

**Base:** Laser cut part +  $\emptyset$ 60 x 1,5 mm Metal Tube + Solid Metal + Plastic glide is used under the leg.

Plus Table Square

#### Technical info:

Laser cut part + Ø60 x 1,5 mm Metal Tube + Solid Metal + Plastic glide is used under the leg.