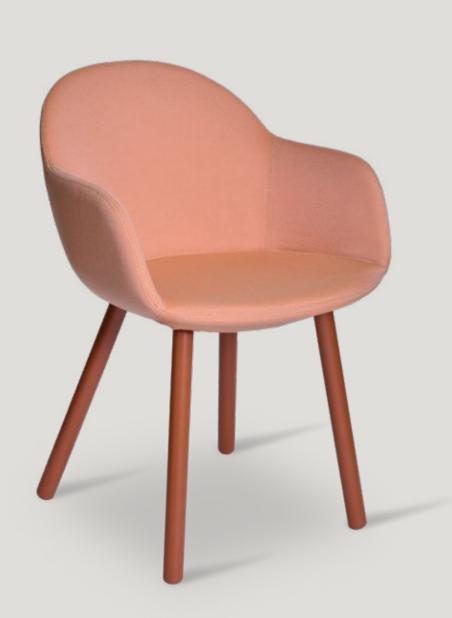

# rio

#### Technical info:

Back: Metal Structure + Polyurethane Seat: Metal Structure + Polyurethane Upholstery: Fabric + Leather Fixed Cover

rio wood leg

Base: Solid beechwood Leg + Ø12 mm decorative wire + Laser cut part