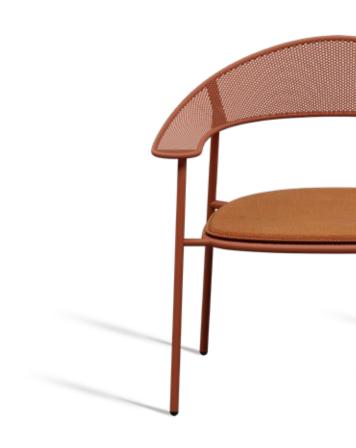

## rosa

#### Durable…

This collection has been designed for long-lasting and intensive use with its durable metal structure and minimal use of materials.

#### Multifunctional...

It offers a very wide area of use for both indoor and outdoor spaces. It makes life easier with its modern style and weather-resistant structure.

#### Simple...

It complements spaces making them cosier with its fine lines, soft contours and warm colour alternatives. Uncompromising on simplicity with a minimal and functional design.