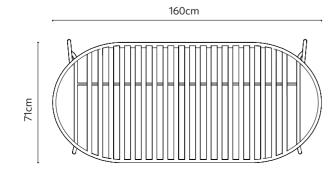

#### rosa/bench

Whether it be a balcony, garden, terrace, kitchen or living room... The Rosa Bench adapts to any space and warmly complements the atmosphere. With its soft lines, it changes the mood of relaxing spaces.

#### Take Time for Yourself

Would you like to Indulge in gratifying conversation or peruse a newspaper? Rosa Bench is unfailing at relaxing you! It's a shoe-in in the race to become your favourite seating spacce! An indispensable member of the Rosa family with its cool stance.... It stands out from the crowd with its unpretentious naturalness!