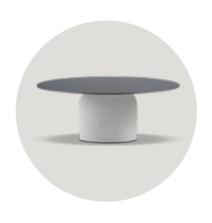

# still COLOR EILI

The Still coffee table enhances the living room with style and elegance.

Still is a collection of versatile occasional tables with fix height central base. The tables have been designed for a flexible and transversal use in a wide diversity of contexts and environments.