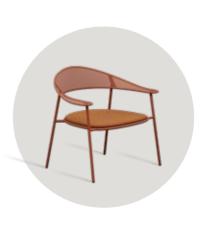

# nory

nory/stool nory/counter nory/bar

Modernize your space with the elegant Nory Bar, counter and chair. Featuring the understated beauty of a leather finished seat and a modern designed metal base, it's a modern look. This comfortable leather seat and metal stool complements any modern decor.