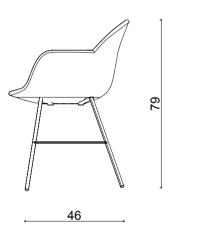

# rosa

#### Technical info:

Base: Ø16 mm Metal Tube + Ø6 mm decorative wire Back: Laser cut part

Seat: Laser cut part
Upholstery: Fabric Seat Pad (optional)

rosa chair

rosa bench

rosa lounge

rosa bar