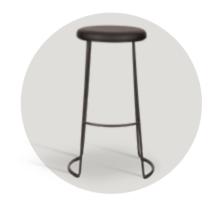

# nory

nory/stool nory/counter nory/bar

Modernize your space with the elegant Nory Bar, counter and chair. Featuring the understated beauty of a leather finished seat and a modern designed metal base, it's a modern look. This comfortable leather seat and metal stool complements any modern decor.