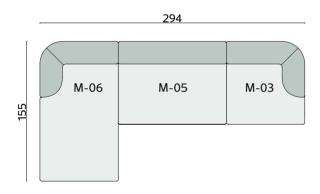

Technical info:

Base: Laser cut part
Back: Solid Beechwood + HR Foam
Seat: HR Foam + Elastic Webbing + Solid Beechwood
Upholstery: Fabric + Leather Fixed Cover

#### moon flat **plan 01**



### moon flat **plan 02**



#### moon flat plan 03







### moon flat plan 04



#### moon flat plan 05



#### moon flat **plan 06**



#### moon flat **plan 07**



### moon flat **plan 09**



#### moon flat **plan 08**





# moon

modules

126

#### Technical info:

Base: Laser cut part
Back: Solid Beechwood + HR Foam
Seat: HR Foam + Elastic Webbing + Solid Beechwood
Upholstery: Fabric + Leather Fixed Cover





plans

#### Technical info:

Base: Laser cut part
Back: Solid Beechwood + HR Foam

Seat: HR Foam + Elastic Webbing + Solid Beechwood
Upholstery: Fabric + Leather Fixed Cover





128





















| 340 | M-01 | M-04 | M-04 | M-03 |
|-----|------|------|------|------|
|     | M-04 |      |      |      |
|     | M-04 |      |      |      |
|     | M-02 |      |      |      |

340











| 8 | M-14 | M-05 | M-15    |
|---|------|------|---------|
| \ |      |      | <i></i> |

### moon

plans

#### Technical info:

Base: Laser cut part
Back: Solid Beechwood + HR Foam

Seat: HR Foam + Elastic Webbing + Solid Beechwood
Upholstery: Fabric + Leather Fixed Cover

















plans

#### Technical info:

Base: Laser cut part
Back: Solid Beechwood + HR Foam

Seat: HR Foam + Elastic Webbing + Solid Beechwood Upholstery: Fabric + Leather Fixed Cover

















# layer

#### Technical info:

**Base:** Laser cut part + 50 x 30 x 1,5 mm Metal Tube +  $\emptyset$