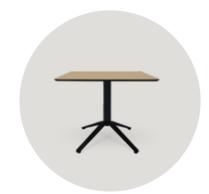

# dimensions plus

#### Technical info:

**Base:** Laser cut part +  $\emptyset$ 60 x 1,5 mm Metal Tube + Solid Metal + Plastic glide is used under the leg.

Plus Table Square