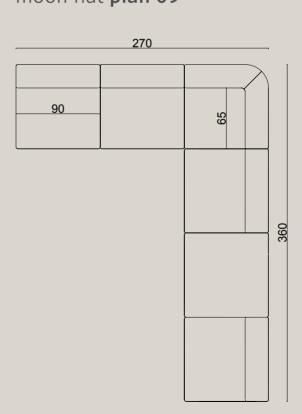

#### moon **plan 05**

see page 116 to review other plans.

This moon sofa consists of 4 parts. Suitable for use in break rooms, waiting rooms in hospitals, educational institutions in living areas, exhibition center common usage open areas, business centers, and lobbies.