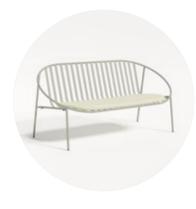

#### rosa/bench

Whether it be a balcony, garden, terrace, kitchen or living room... The Rosa Bench adapts to any space and warmly complements the atmosphere. With its soft lines, it changes the mood of relaxing spaces.

#### Take Time for Yourself

Would you like to Indulge in gratifying conversation or peruse a newspaper? Rosa Bench is unfailing at relaxing you! It's a shoe-in in the race to become your favourite seating spacce! An indispensable member of the Rosa family with its cool stance.... It stands out from the crowd with its unpretentious naturalness!