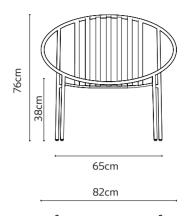

#### Technical info:

Base: Ø16 mm Metal Tube + Ø6 mm decorative wire Back: Laser cut part

Seat: Laser cut part
Upholstery: Fabric Seat Pad (optional)

rosa chair

rosa bench

rosa lounge

rosa bar