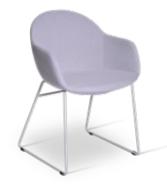

# nory

nory/stool nory/counter nory/bar

Modernize your space with the elegant Nory Bar, counter and chair. Featuring the understated beauty of a leather finished seat and a modern designed metal base, it's a modern look. This comfortable leather seat and metal stool complements any modern decor.

#### Technical info:

Base: Ø16 mm Metal Tube + laser cut part Back: Metal Structure + Polyurethane Seat: HR Foam + Elastic Webbing + MDF Upholstery: Fabric + Leather Fixed Cover

#### nory

nory counter

nory bar

101

- 1