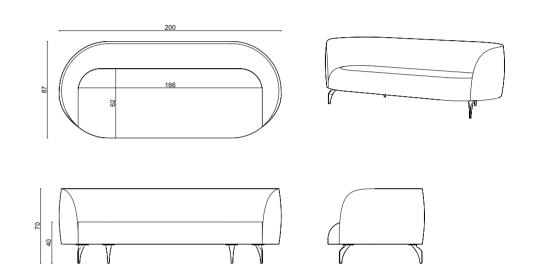

# dora

Dora as comfortable as they are stylish

Dora is a stylish sofa with a modern elegance. Their rounded form combined with linen and fake leather back upholstery and polished brass foot detail on the base is a stunning addition to any living room or hotel lobby area .The details of the fabric and the lines of the design make everyone fall in love with this sofa.

# dora

#### Technical info:

Base: Cast Metal Leg
Back: Solid Beechwood + HR Foam + Soft Cushion
Seat: HR Foam + Elastic Webbing + Solid Beechwood
Upholstery: Fabric + Leather Fixed Cover

dora single sofa

dora sofa 200 cm

dora sofa 240cm

dora C sofa