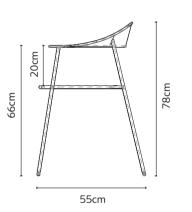

# nory

#### Technical info:

Base: Ø16 mm Metal Tube + laser cut part Back: Metal Structure + Polyurethane Seat: HR Foam + Elastic Webbing + MDF Upholstery: Fabric + Leather Fixed Cover

#### nory

nory counter

nory bar

101

- 1