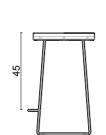

#### Technical info:

Base: Ø16 mm Metal Tube + laser cut part Back: Metal Structure + Polyurethane Seat: HR Foam + Elastic Webbing + MDF Upholstery: Fabric + Leather Fixed Cover

#### nory

nory counter

nory bar

101

- 1