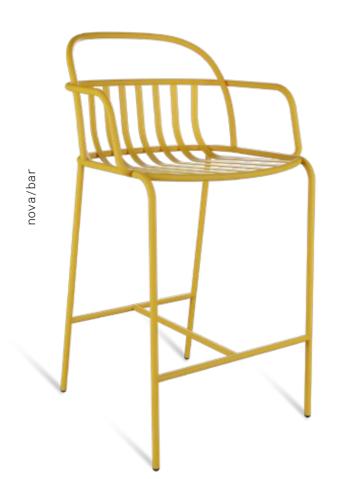

# Feel comfortable relaxing with your drink Imagine you are rai glass with your lov

Imagine you are raising a celebratory glass with your loved ones in the living room... Or at a bar near your place of work where a comfortable yet stylish hello awaits... Nova Bar complements the space and atmosphere and helps transport you to a different world. Nova Bar is the desired countenance of any location...

#### Solution Oriented Elegance.

Nova Bar can be used both outdoors and indoors. It fits perfectly to high tables or bar type kitchens. It is distinctive arm rests set it apart from others and it stands balanced with its ergonomic form and footrest.

Numerous colour alternatives add flair to the space.