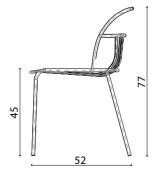

#### Technical info:

Base: Ø16 mm Metal Tube + laser cut part Back: Metal Structure + Polyurethane Seat: HR Foam + Elastic Webbing + MDF Upholstery: Fabric + Leather Fixed Cover

#### nory

nory counter

nory bar

101

- 1