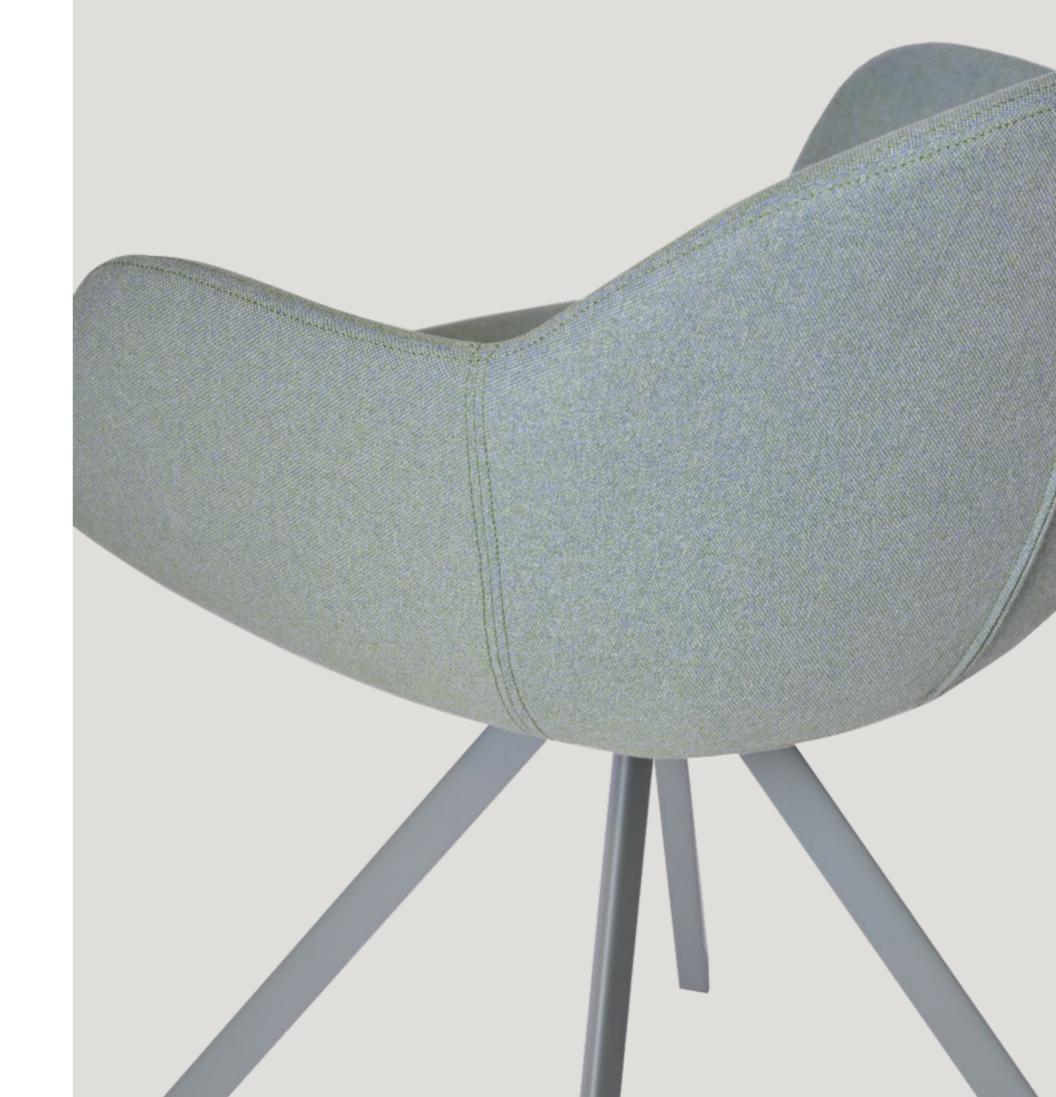

## rosa

#### Durable…

This collection has been designed for long-lasting and intensive use with its durable metal structure and minimal use of materials.

#### Multifunctional...

It offers a very wide area of use for both indoor and outdoor spaces. It makes life easier with its modern style and weather-resistant structure.

#### Simple...

It complements spaces making them cosier with its fine lines, soft contours and warm colour alternatives. Uncompromising on simplicity with a minimal and functional design.