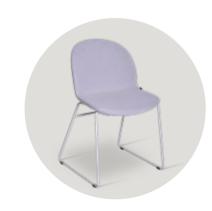

# nory

nory/stool nory/counter nory/bar

Modernize your space with the elegant Nory Bar, counter and chair. Featuring the understated beauty of a leather finished seat and a modern designed metal base, it's a modern look. This comfortable leather seat and metal stool complements any modern decor.