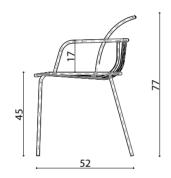

#### Technical info:

Base: Ø12 mm Metal Tube + Ø16 mm Metal Tube Back: Laser cut part

Seat: Laser cut part
Upholstery: Fabric Seat Pad (optional)

#### nova chair armless

nova chair

nova lounge

nova bench