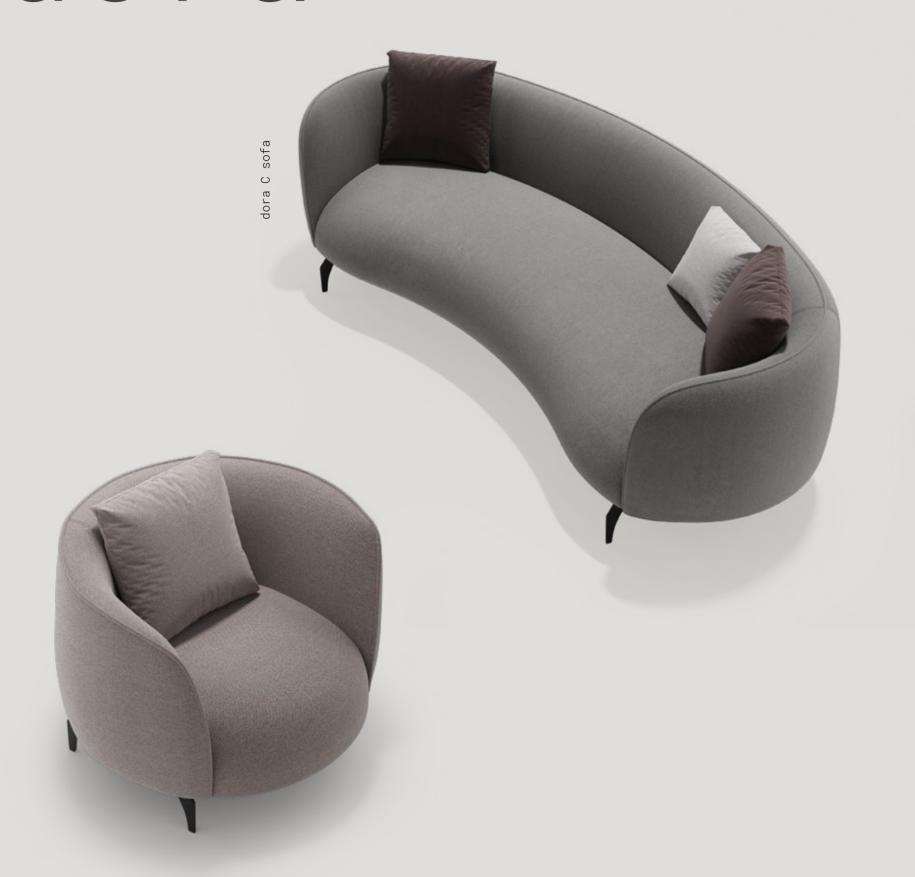

# dora

Dora as comfortable as they are stylish

Dora is a stylish sofa with a modern elegance. Their rounded form combined with linen and fake leather back upholstery and polished brass foot detail on the base is a stunning addition to any living room or hotel lobby area .The details of the fabric and the lines of the design make everyone fall in love with this sofa.

# dora

#### Technical info:

Base: Cast Metal Leg
Back: Solid Beechwood + HR Foam + Soft Cushion
Seat: HR Foam + Elastic Webbing + Solid Beechwood
Upholstery: Fabric + Leather Fixed Cover

dora single sofa

dora sofa 200 cm