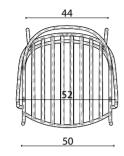

#### Technical info:

Base: Ø16 mm Metal Tube + laser cut part Back: Metal Structure + Polyurethane Seat: HR Foam + Elastic Webbing + MDF Upholstery: Fabric + Leather Fixed Cover

#### nory

nory counter

nory bar

101

- 1