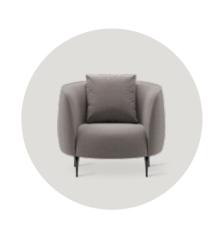

ser cut part





rio armless x leg





Base: Ø16 mm Metal Tube + Ø8 mm decorative wire + Laser cut part





# rio

#### Technical info:

Back: Metal Structure + Polyurethane Seat: Metal Structure + Polyurethane Upholstery: Fabric + Leather Fixed Cover

rio wire leg



Base: Ø12 mm decorative wire + Laser cut part





rio armless wire leg





Base: Ø12 mm decorative wire + Laser cut part





rio conical leg





Base: Ø12 mm decorative wire + Laser cut part + Conic pedestal base



rio armless conical leg



Base: Ø12 mm decorative wire + Laser cut part + Conic pedestal base





# dora

#### Technical info:

Base: Cast Metal Leg
Back: Solid Beechwood + HR Foam + Soft Cushion
Seat: HR Foam + Elastic Webbing + Solid Beechwood
Upholstery: Fabric + Leather Fixed Cover

dora single sofa





dora sofa 200 cm





dora sofa 240cm





dora C sofa





# dimensions city

#### Technical info:

Base: Cast Metal Leg
Back: Solid Beechwood + HR Foam
Seat: HR Foam + Elastic Webbing + Solid Beechwood
Upholstery: Fabric + Leather Fixed Cover

### city single sofa





city 180cm







city 230 cm





city 300 cm





city L





# moon flat

modules

#### Technical info:

Base: Laser cut part
Back: Solid Beechwood + HR Foam
Seat: HR Foam + Elastic Webbing + Solid Beechwood
Upholstery: Fabric + Leather Fixed Cover



























# moon flat

plans

#### Technical info:

Base: Laser cut part
Back: Solid Beechwood + HR Foam
Seat: HR Foam + Elastic Webbing + Solid Beechwood
Upholstery: Fabric + Leather Fixed Cover

#### moon flat **plan 01**



### moon flat **plan 02**