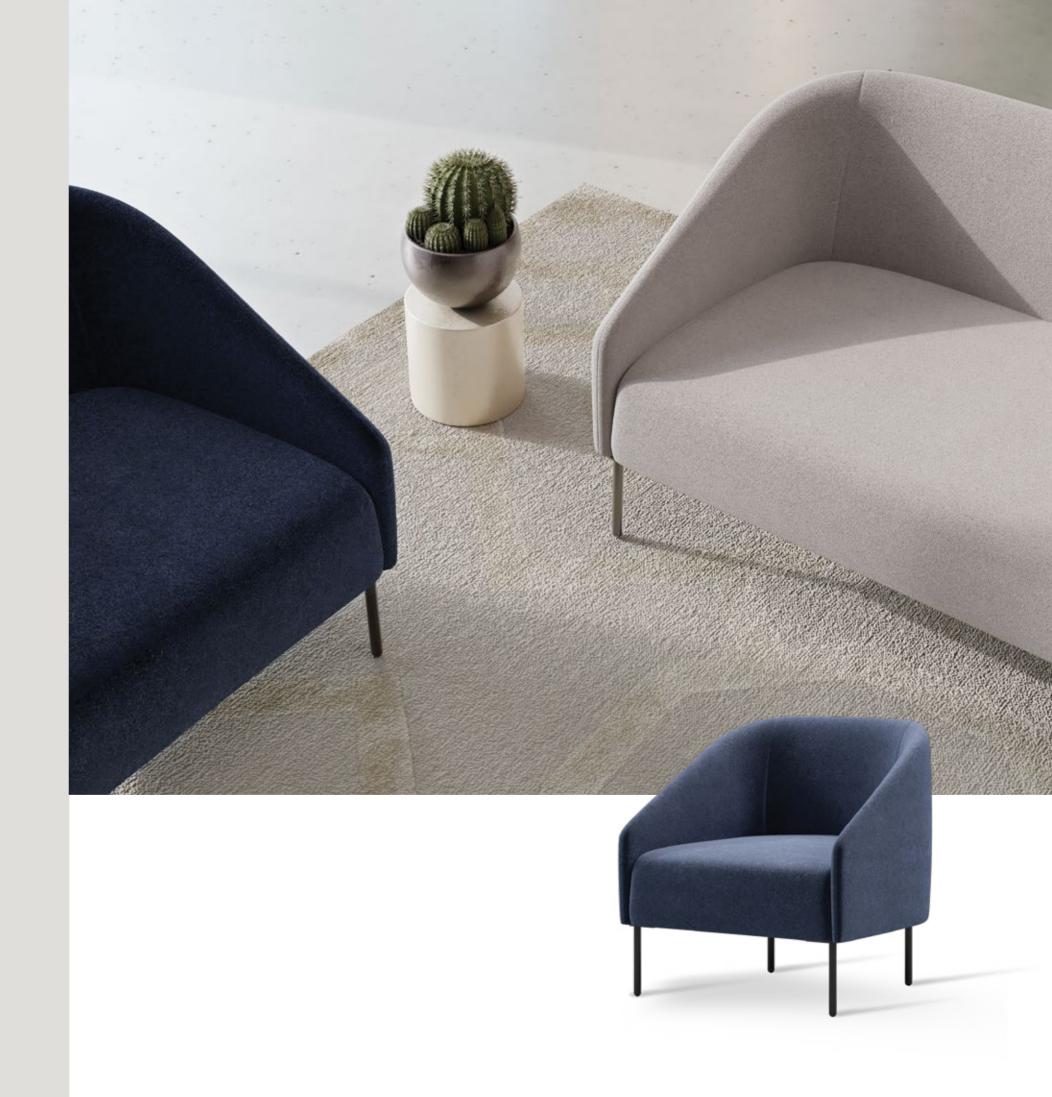

# olea

#### The Scandinavian Influence Reaches the Mediterranean.

A charming seating group that exudes the warmth of the Mediterranean but takes its simplicity from its cool northern lines... Both bohemian and stylish! Once you meet Olea, you will open the doors to a companionship that will last for years. The sturdiness will impress while its cool stance will immediately assure you it is not one of the crowd. This collection that will defy time and bring tranquillity to your life.

A Honeycomb Textured Metal Frame

The Olea Family, with its refined and elegant lines, consists of a chair and a lounge chair. Due to its wide, ergonomic design, it is comfortable for long-term use. It adds style to indoor and outdoor spaces with its honeycomb-textured metal structure. With its colour options and choice of magnetic cushions, the Olea has a functional, trendy and attractive design.

#### olea/lounge

Olea promises you comfortable companionship, where you can always be yourself. In your living room, balcony, terrace or garden... A peaceful design that, regardless of location, will make you and your loved ones feel comforted and add elegance and warmth to the space.alternatives.

For Those Who Love Scandinavian Style It reflects the refined spirit of the north with its wide seating and elegant yet strong lines. An eyecatching option to complement your collection with optional magnetic cushions and natural colours.