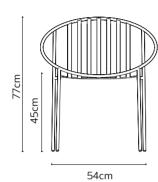

#### rosa/bench

Whether it be a balcony, garden, terrace, kitchen or living room... The Rosa Bench adapts to any space and warmly complements the atmosphere. With its soft lines, it changes the mood of relaxing spaces.

#### Take Time for Yourself

Would you like to Indulge in gratifying conversation or peruse a newspaper? Rosa Bench is unfailing at relaxing you! It's a shoe-in in the race to become your favourite seating spacce! An indispensable member of the Rosa family with its cool stance.... It stands out from the crowd with its unpretentious naturalness!