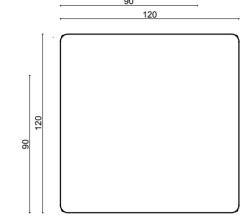

#### Technical info:

Laser cut part +  $\emptyset$ 22 mm Metal Tube Leg + Plastic glide is used under the leg.

awa 90x90x40cm 120x120x40cm

awa 60x120x40cm 80x160x40cm

awa ø90x40cm

awa ø40x50cm