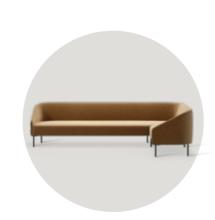

# dora

Dora as comfortable as they are stylish

Dora is a stylish sofa with a modern elegance. Their rounded form combined with linen and fake leather back upholstery and polished brass foot detail on the base is a stunning addition to any living room or hotel lobby area .The details of the fabric and the lines of the design make everyone fall in love with this sofa.