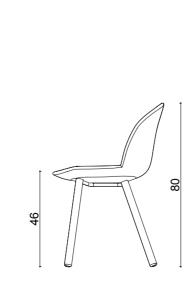

# rosa

#### Technical info:

Base: Ø16 mm Metal Tube + Ø6 mm decorative wire Back: Laser cut part

Seat: Laser cut part
Upholstery: Fabric Seat Pad (optional)

rosa chair

rosa bench

rosa lounge

rosa bar