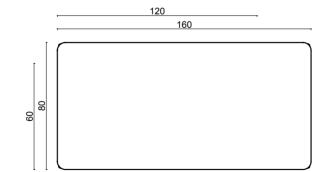

#### Technical info:

Laser cut part +  $\emptyset$ 22 mm Metal Tube Leg + Plastic glide is used under the leg.

awa 90x90x40cm 120x120x40cm

awa 60x120x40cm 80x160x40cm

awa ø90x40cm

awa ø40x50cm