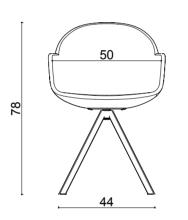

# nory

#### Technical info:

Base: Ø16 mm Metal Tube + laser cut part Back: Metal Structure + Polyurethane Seat: HR Foam + Elastic Webbing + MDF Upholstery: Fabric + Leather Fixed Cover

#### nory

nory counter

nory bar

101

- 1