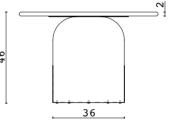

# still COLOR EILI

The Still coffee table enhances the living room with style and elegance.

Still is a collection of versatile occasional tables with fix height central base. The tables have been designed for a flexible and transversal use in a wide diversity of contexts and environments.

#### Technical info:

Laser cut part +  $\emptyset$ 22 x 1,5 mm Metal Tube + Plastic glide is used under the leg.

still 33x42xh60cm

still 40x40xh48cm

still 40x40xh40cm