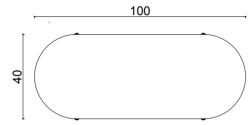

4mm laser cut part + Ø22 mm Metal Tube + Half sphere base + Plastic glide is used under the leg.

#### river coffee table









river low table









river coffee table 70x45cm









river low table 90x35cm







# still

#### Technical info:

Laser cut part +  $\emptyset$ 22 x 1,5 mm Metal Tube + Plastic glide is used under the leg.

still 33x42xh60cm





still 40x40xh48cm







still 40x40xh40cm









#### Technical info:

Laser cut part +  $\emptyset$ 22 mm Metal Tube Leg + Plastic glide is used under the leg.

awa 90x90x40cm 120x120x40cm









awa 60x120x40cm 80x160x40cm









awa ø90x40cm

















awa ø40x50cm









# awa

#### Technical info:

Laser cut part +  $\emptyset$ 22 mm Metal Tube Leg + Plastic glide is used under the leg.

awa 100x40x40cm









awa 180x50x30cm







# nory table

#### Technical info:

Laser cut part +  $\emptyset$ 22 mm Metal Tube Leg + Plastic glide is used under the leg.

NOPY Ø80x105cm Ø70x105cm Ø60x105cm









NOPY Ø80x75cm Ø60x75cm









ı