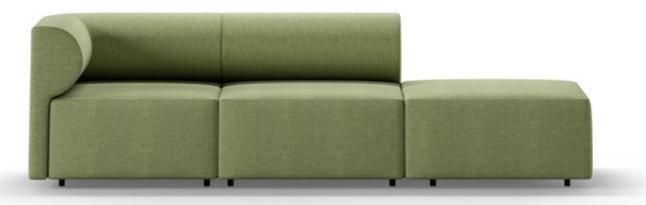

### moon flat

#### be flexible

Thanks to its many different module dimensions you may create many different width options. You may go as big as you like. With its dignified look and strength, it reflects sense of confidence.

## moon

With its curved, embracing back, the Moon Sofa pulls the user intuitively into the deep, comfortable seat modules, fully upholstered to the ground.

Further elevated by thin armrests and backrests, the design fosters a sense of sophisticated sharpness and craftsmanship, conveyed through exaggerated piping details along the edge.

#### oe flexible

Thanks to its many different module dimensions you may create many different width options. You may go as big as you like. With its dignified look and strength, it reflects sense of confidence. Suitable for use in break rooms, waiting rooms in hospitals, educational institutions in living areas, exhibition center common usage open areas, business centers, and lobbies.