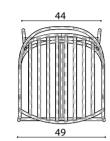

corative wire Back: Laser cut part

Seat: Laser cut part
Upholstery: Fabric Seat Pad (optional)

rosa chair









rosa bench









rosa lounge







rosa bar









# nova

#### Technical info:

Base: Ø12 mm Metal Tube + Ø16 mm Metal Tube Back: Laser cut part

Seat: Laser cut part
Upholstery: Fabric Seat Pad (optional)

#### nova chair armless









nova chair









nova lounge









nova bench









# nova

#### Technical info:

Base: Ø12 mm Metal Tube + Ø16 mm Metal Tube Back: Laser cut part

Seat: Laser cut part
Upholstery: Fabric Seat Pad (optional)

### dimensions

# olea

#### Technical info:

Base: Ø17 mm Metal Tube + Ø16 mm Metal Tube Back: Metal Mesh + 10 mm wire

Seat: Metal Mesh + Ø12 mm wire

Upholstery: Fabric Seat Pad (optional)

#### nova bar armless









nova bar









olea chair









olea lounge









# arte

#### Technical info:

Base: Ø16 mm Metal Tube + laser cut part Back: Metal Structure + Polyurethane Seat: HR Foam + Elastic Webbing + MDF Upholstery: Fabric + Leather Fixed Cover







# lily

#### Technical info:

**Base:** Laser cut part +  $\emptyset$ 22 x 1,5 mm Metal Tube + Plastic glide is used under the leg.

lily table











lily bar table









lily low table





















# rio

#### Technical info:

Back: Metal Structure + Polyurethane Seat: Metal Structure + Polyurethane Upholstery: Fabric + Leather Fixed Cover

rio wood leg





Base: Solid beechwood Leg + Ø12 mm decorative wire + Laser cut part





rio armless wood leg







rio office leg





Base: Laser cut part + Solid Metal





ri