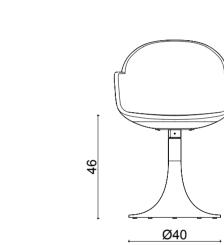

# olea

#### Technical info:

Base: Ø17 mm Metal Tube + Ø16 mm Metal Tube Back: Metal Mesh + 10 mm wire

Seat: Metal Mesh + Ø12 mm wire

Upholstery: Fabric Seat Pad (optional)

#### nova bar armless

nova bar

olea chair

olea lounge