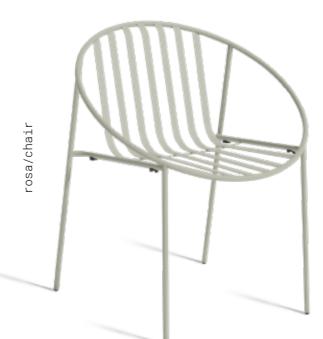

#### rosa/chair

# Lean back & turn to face

A compact and comfortable chair, suitable for daily use, that will draw you in ... A refuge to take a moment and sit back to take a breath from daily commotion. A stylish piece of meticulously designed furniture that will become your haven!

Compatible with the Nature of Small Spaces!

A fresh addition to small but central spaces such as balconies and kitchens. The durable metal frame ensures a long life-span. With its ideal dimensions, it is a smart choice for those looking for pleasing and practical solution.