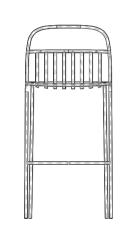

# nory

nory/stool nory/counter nory/bar

Modernize your space with the elegant Nory Bar, counter and chair. Featuring the understated beauty of a leather finished seat and a modern designed metal base, it's a modern look. This comfortable leather seat and metal stool complements any modern decor.

#### nory

nory counter

nory bar

101

- 1