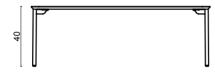

#### Technical info:

Laser cut part +  $\emptyset$ 22 mm Metal Tube Leg + Plastic glide is used under the leg.

awa 90x90x40cm 120x120x40cm

awa 60x120x40cm 80x160x40cm

awa ø90x40cm

awa ø40x50cm