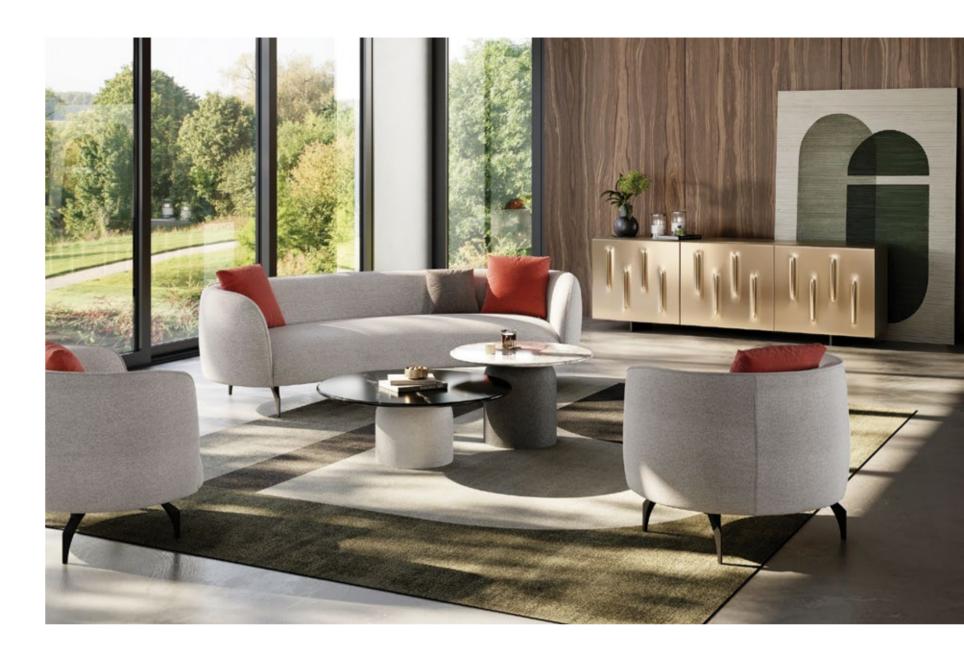

# dora

Dora as comfortable as they are stylish

Dora is a stylish sofa with a modern elegance. Their rounded form combined with linen and fake leather back upholstery and polished brass foot detail on the base is a stunning addition to any living room or hotel lobby area .The details of the fabric and the lines of the design make everyone fall in love with this sofa.