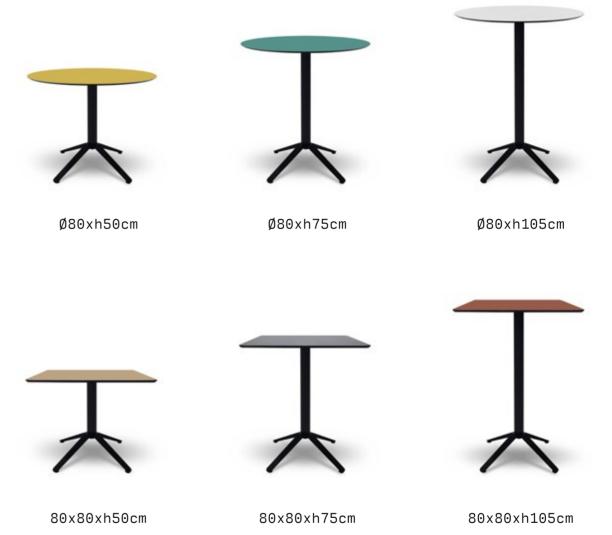

# line

Line is a collection of versatile tables that stand out by its timeless and essential design.

The tables are available in three heights with round or square tops in different sizes and materials. Both the tops and the bases, are available in a wide range of finishes that allow multiple combinations facilitating its integration in multiple meeting, hospitality or domestic spaces.

Plus is a collection of versatile tables that stand out by its timeless and essential design.

The tables are available in three heights with round or square tops in different sizes and materials. Both the tops and the bases, are available in a wide range of finishes that allow multiple combinations facilitating its integration in multiple meeting, hospitality or domestic spaces.