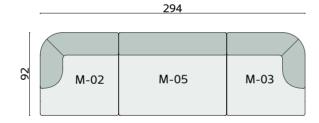

nical info:

Base: Laser cut part
Back: Solid Beechwood + HR Foam
Seat: HR Foam + Elastic Webbing + Solid Beechwood
Upholstery: Fabric + Leather Fixed Cover

#### moon flat **plan 01**



### moon flat **plan 02**



#### moon flat plan 03







### moon flat plan 04



#### moon flat plan 05



#### moon flat **plan 06**



#### moon flat **plan 07**



### moon flat **plan 09**



#### moon flat **plan 08**





# moon

modules

126

#### Technical info:

Base: Laser cut part
Back: Solid Beechwood + HR Foam
Seat: HR Foam + Elastic Webbing + Solid Beechwood
Upholstery: Fabric + Leather Fixed Cover





plans

#### Technical info:

Base: Laser cut part
Back: Solid Beechwood + HR Foam

Seat: HR Foam + Elastic Webbing + Solid Beechwood
Upholstery: Fabric + Leather Fixed Cover





128





















| 340 | M-01 | M-04 | M-04 | M-03 |
|-----|------|------|------|------|
|     | M-04 |      |      |      |
|     | M-04 |      |      |      |
|     | M-02 |      |      |      |

340











| 8 | M-14 | M-05 | M-15    |
|---|------|------|---------|
| \ |      |      | <i></i> |

### moon

plans

#### Technical info:

Base: Laser cut part
Back: Solid Beechwood + HR Foam

Seat: HR Foam + Elastic Webbing + Solid Beechwood
Upholstery: Fabric + Leather Fixed Cover

















plans

#### Technical info:

Base: Laser cut part
Back: Solid Beechwood + HR Foam

Seat: HR Foam + Elastic Webbing + Solid Beechwood Upholstery: Fabric + Leather Fixed Cover

















# layer

#### Technical info:

**Base:** Laser cut part + 50 x 30 x 1,5 mm Metal Tube +  $\emptyset$ 76 x