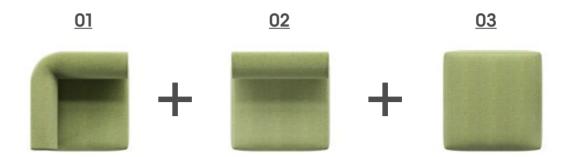

### moon flat

#### be flexible

Thanks to its many different module dimensions you may create many different width options. You may go as big as you like. With its dignified look and strength, it reflects sense of confidence.

## moon

With its curved, embracing back, the Moon Sofa pulls the user intuitively into the deep, comfortable seat modules, fully upholstered to the ground.

Further elevated by thin armrests and backrests, the design fosters a sense of sophisticated sharpness and craftsmanship, conveyed through exaggerated piping details along the edge.

#### oe flexible

Thanks to its many different module dimensions you may create many different width options. You may go as big as you like. With its dignified look and strength, it reflects sense of confidence. Suitable for use in break rooms, waiting rooms in hospitals, educational institutions in living areas, exhibition center common usage open areas, business centers, and lobbies.