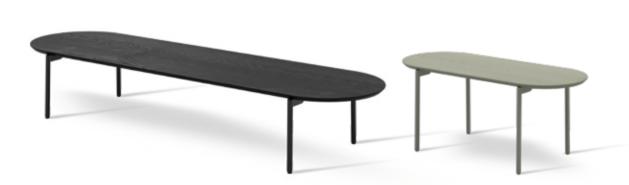

ion of coffee tables in two different sizes and colours. Its functional form will make a difference in homes, offices or businesses icluding hotels and cafes. The harmony of the metal and granite texture and its solid legs make River distinctive. An ideal design for those who desire both style and functionality.

#### l ...

# awa

Are you ready to infuse a modern touch into the focal point of your home? Our collection of elegant center tables, designed with sleek lines, adds a minimalist and understated aesthetic to your living spaces.

Offered in three distinct variations, this collection presents options that reflect unique styles. These tables can be used individually or combined harmoniously, seamlessly merging functionality with sophistication.



awa oval



awa square awa round







# aWa round

Merge Functionality and Elegance: Center Table Collection in Three Sizes, Use Together or Apart, with Various Color Options!





# aWa square

Designed with modern and elegant lines, the square center table adds a touch of geometric sophistication to your living spaces.

With its clean and minimalist design, this table enhances the aesthetics of your room while offering a perfect blend of functionality and style. Experience the joy of geometric elegance with the square center table.









# nory

#### Technical info:

Base: Ø16 mm Metal Tube + laser cut part Back: Metal Structure + Polyurethane Seat: HR Foam + Elastic Webbing + MDF Upholstery: Fabric + Leather Fixed Cover

#### nory











nory counter











nory bar







101

- 1

# rosa

#### Technical inf