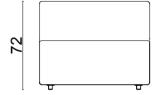

#### Technical info:

Base: Ø16 mm Metal Tube + Ø6 mm decorative wire Back: Laser cut part

Seat: Laser cut part
Upholstery: Fabric Seat Pad (optional)

rosa chair

rosa bench

rosa lounge

rosa bar