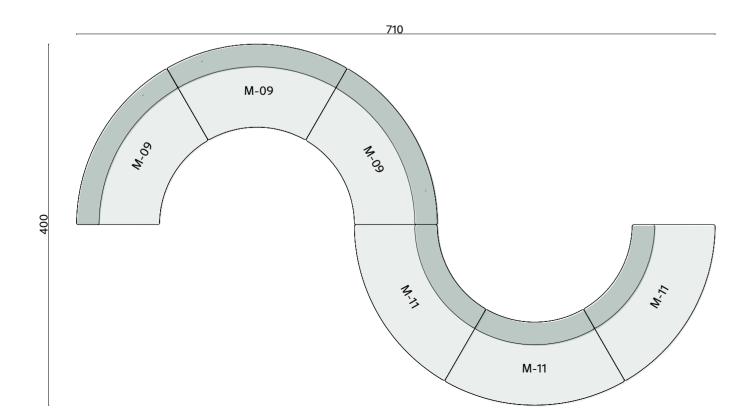

od + HR Foam

Seat: HR Foam + Elastic Webbing + Solid Beechwood
Upholstery: Fabric + Leather Fixed Cover





128





















| 340 | M-01 | M-04 | M-04 | M-03 |
|-----|------|------|------|------|
|     | M-04 |      |      |      |
|     | M-04 |      |      |      |
|     | M-02 |      |      |      |

340











| 8 | M-14 | M-05 | M-15    |
|---|------|------|---------|
| \ |      |      | <i></i> |

### moon

plans

#### Technical info:

Base: Laser cut part
Back: Solid Beechwood + HR Foam

Seat: HR Foam + Elastic Webbing + Solid Beechwood
Upholstery: Fabric + Leather Fixed Cover

















plans

#### Technical info:

Base: Laser cut part
Back: Solid Beechwood + HR Foam

Seat: HR Foam + Elastic Webbing + Solid Beechwood Upholstery: Fabric + Leather Fixed Cover

















# layer

#### Technical info:

**Base:** Laser cut part + 50 x 30 x 1,5 mm Metal Tube +  $\emptyset$ 76 x 2 mm Metal Tube + Plastic glide is used under the leg.







# line

#### Technical info:

**Base:** Laser cut part +  $\emptyset 60 \times 1,5 \text{ mm}$  Metal Tube + Plastic glide is used under the leg.















# dimensions plus

#### Technical info:

**Base:** Laser cut part +  $\emptyset$ 60 x 1,5 mm Metal Tube + Solid Metal + Plastic glide is used under the leg.







Plus Table Square









# dimensions plus

#### Technical info:

Laser cut part + Ø60 x 1,5 mm Metal Tube + Solid Metal + Plastic glide is used under the leg.















# river

#### Technical info:

Top 4mm laser cut part + Ø22 mm Metal Tube + Half sphere base + Plastic glide is used