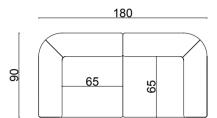

# dimensions city

#### Technical info:

Base: Cast Metal Leg
Back: Solid Beechwood + HR Foam
Seat: HR Foam + Elastic Webbing + Solid Beechwood
Upholstery: Fabric + Leather Fixed Cover

### city single sofa

city 180cm

city 230 cm

city 300 cm

city L