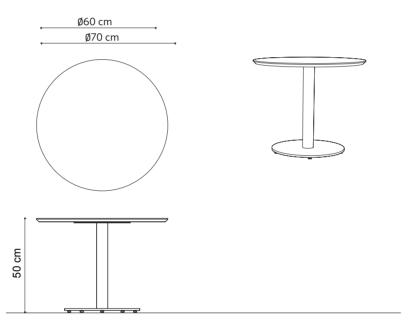

# nory table

#### Technical info:

Laser cut part +  $\emptyset$ 22 mm Metal Tube Leg + Plastic glide is used under the leg.

NOPY Ø80x105cm Ø70x105cm Ø60x105cm

NOPY Ø80x75cm Ø60x75cm

ı