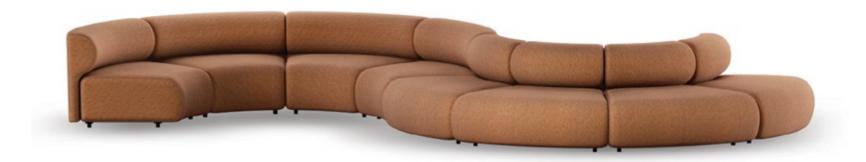

## moon

With its curved, embracing back, the Moon Sofa pulls the user intuitively into the deep, comfortable seat modules, fully upholstered to the ground.

Further elevated by thin armrests and backrests, the design fosters a sense of sophisticated sharpness and craftsmanship, conveyed through exaggerated piping details along the edge.

#### oe flexible

Thanks to its many different module dimensions you may create many different width options. You may go as big as you like. With its dignified look and strength, it reflects sense of confidence. Suitable for use in break rooms, waiting rooms in hospitals, educational institutions in living areas, exhibition center common usage open areas, business centers, and lobbies.