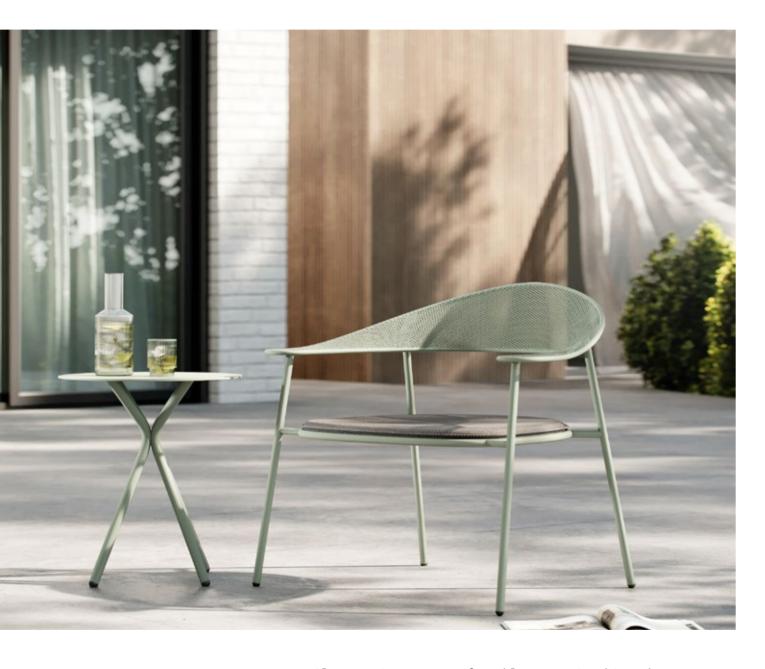

# olea

#### The Scandinavian Influence Reaches the Mediterranean.

A charming seating group that exudes the warmth of the Mediterranean but takes its simplicity from its cool northern lines... Both bohemian and stylish! Once you meet Olea, you will open the doors to a companionship that will last for years. The sturdiness will impress while its cool stance will immediately assure you it is not one of the crowd. This collection that will defy time and bring tranquillity to your life.

A Honeycomb Textured Metal Frame

The Olea Family, with its refined and elegant lines, consists of a chair and a lounge chair. Due to its wide, ergonomic design, it is comfortable for long-term use. It adds style to indoor and outdoor spaces with its honeycomb-textured metal structure. With its colour options and choice of magnetic cushions, the Olea has a functional, trendy and attractive design.

#### Seizes the day

In the right place, at the right time, just as you imagined it...

The Olea Chair embraces what the day brings and helps you calm your life!

It slows down time with its natural and calm presence. You will love the companionship of the Olea Family.