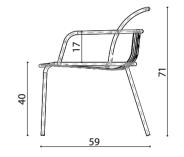

# olea

#### Technical info:

Base: Ø17 mm Metal Tube + Ø16 mm Metal Tube Back: Metal Mesh + 10 mm wire

Seat: Metal Mesh + Ø12 mm wire

Upholstery: Fabric Seat Pad (optional)

#### nova bar armless

nova bar

olea chair

olea lounge