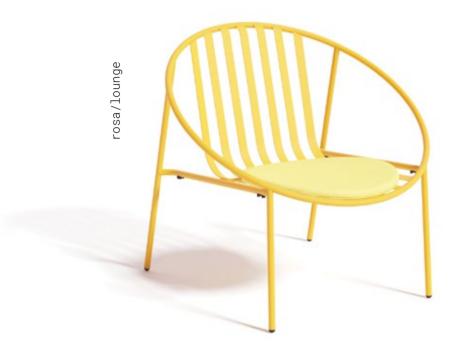

#### rosa/lounge

#### Elegant Design with Armchair Comfort...

From summer houses to innovative hotels, from modern offices to minimalist living rooms... with its wide range of use, the Rosa Lounge Chair has been produced for you to enjoy every moment to the fullest. A creative and functional solution...

## An invitation to long conversations...

With its fine lines and strong curves, the Rosa Lounge Chair will provide comfort as well as superior support. On the balcony, in the living room, in the family room... A versatile and attractive design that compliments all living spaces whether indoors or out! A free spirit, independent of time and space with its durable metal structure!

#### olea/lounge

Olea promises you comfortable companionship, where you can always be yourself. In your living room, balcony, terrace or garden... A peaceful design that, regardless of location, will make you and your loved ones feel comforted and add elegance and warmth to the space.alternatives.

For Those Who Love Scandinavian Style It reflects the refined spirit of the north with its wide seating and elegant yet strong lines. An eyecatching option to complement your collection with optional magnetic cushions and natural colours.