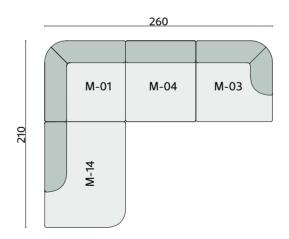

plan 02**



#### moon flat plan 03







### moon flat plan 04



#### moon flat plan 05



#### moon flat **plan 06**



#### moon flat **plan 07**



### moon flat **plan 09**



#### moon flat **plan 08**





# moon

modules

126

#### Technical info:

Base: Laser cut part
Back: Solid Beechwood + HR Foam
Seat: HR Foam + Elastic Webbing + Solid Beechwood
Upholstery: Fabric + Leather Fixed Cover





plans

#### Technical info:

Base: Laser cut part
Back: Solid Beechwood + HR Foam

Seat: HR Foam + Elastic Webbing + Solid Beechwood
Upholstery: Fabric + Leather Fixed Cover





128





















| 340 | M-01 | M-04 | M-04 | M-03 |
|-----|------|------|------|------|
|     | M-04 |      |      |      |
|     | M-04 |      |      |      |
|     | M-02 |      |      |      |

340











| 8 | M-14 | M-05 | M-15    |
|---|------|------|---------|
| \ |      |      | <i></i> |

### moon

plans

#### Technical info:

Base: Laser cut part
Back: Solid Beechwood + HR Foam

Seat: HR Foam + Elastic Webbing + Solid Beechwood
Upholstery: Fabric + Leather Fixed Cover

















plans

#### Technical info:

Base: Laser cut part
Back: Solid Beechwood + HR Foam

Seat: HR Foam + Elastic Webbing + Solid Beechwood Upholstery: Fabric + Leather Fixed Cover

















# layer

#### Technical info:

**Base:** Laser cut part + 50 x 30 x 1,5 mm Metal Tube +  $\emptyset$ 76 x 2 mm Metal Tube + Plastic glide is used under the leg.







# line

#### Technical info:

**Base:** Laser cut part +  $\emptyset 60 \times 1,5 \text{ mm}$  Metal Tube + Plastic glide is used under the