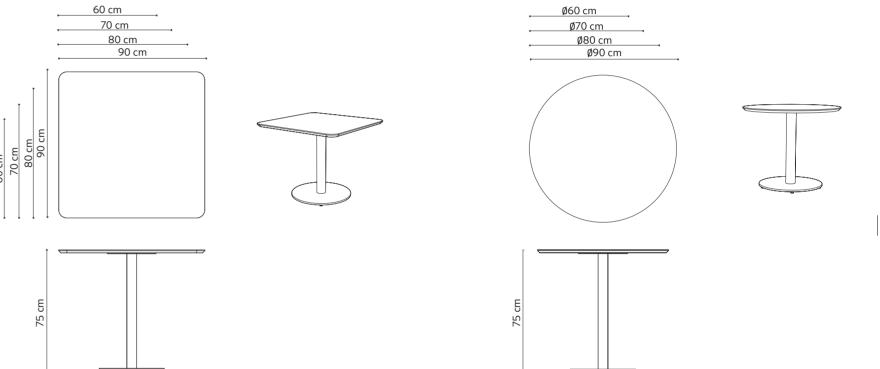

# dimensions plus

#### Technical info:

**Base:** Laser cut part +  $\emptyset$ 60 x 1,5 mm Metal Tube + Solid Metal + Plastic glide is used under the leg.

Plus Table Square

#### Technical info:

Laser cut part + Ø60 x 1,5 mm Metal Tube + Solid Metal + Plastic glide is used under the leg.