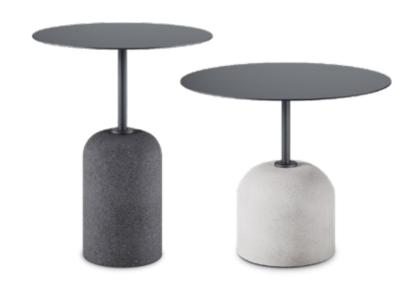

# still COLOR EILI

The Still coffee table enhances the living room with style and elegance.

Still is a collection of versatile occasional tables with fix height central base. The tables have been designed for a flexible and transversal use in a wide diversity of contexts and environments.