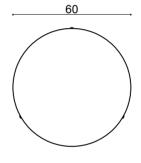

# nory table

#### Technical info:

Laser cut part +  $\emptyset$ 22 mm Metal Tube Leg + Plastic glide is used under the leg.

NOPY Ø80x105cm Ø70x105cm Ø60x105cm

NOPY Ø80x75cm Ø60x75cm

ı