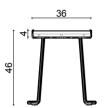

#### Technical info:

Laser cut part +  $\emptyset$ 22 x 1,5 mm Metal Tube + Plastic glide is used under the leg.

still 33x42xh60cm

still 40x40xh48cm

still 40x40xh40cm