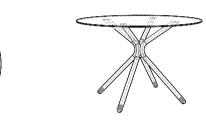

# nory

Nory is a stylish and functional option designed for cafes.

It brings a modern and contemporary ambiance to your space. With its elegant and

low tables

# nory table

#### Technical info:

Laser cut part +  $\emptyset$ 22 mm Metal Tube Leg + Plastic glide is used under the leg.

NOPY Ø80x105cm Ø70x105cm Ø60x105cm

NOPY Ø80x75cm Ø60x75cm

ı