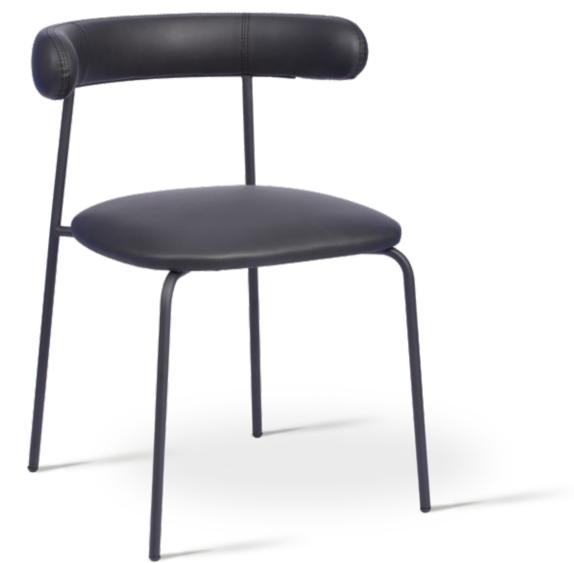

#### An Resident in Your Home...

The Nova family, with its refined and elegant curves, consists of a chair, bar, kitchen, lounge chair and bench. It offers ergonomic solutions with its wide and comfortable designs and optional armrests. Its slender metal legs present an elegant and powerful appearance. A creative, functional and timeless collection...

Something you would appreciate being there with you

New... Brand new... But so familiar!
As if it has been in your life
for years... It embraces you with
comfort and peace at first sight.
The feeling of familiarity is one
of the lines that connects the
past to the future. Complementary
pieces from the Nova series will
adapt to your daily routines.
From the chair to the bank... All
striking and stylish!