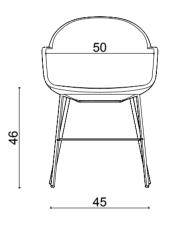

# rosa

#### Technical info:

Base: Ø16 mm Metal Tube + Ø6 mm decorative wire Back: Laser cut part

Seat: Laser cut part
Upholstery: Fabric Seat Pad (optional)

rosa chair

rosa bench

rosa lounge

rosa bar