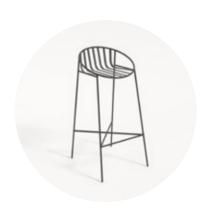

#### rosa/bar

A Treasured Place in your Home!
This special member of the Rosa family fits
perfectly with high tables or kitchen islands.
It stands balanced with its ergonomic form and
footrest. Its cushion colour will complement
the style of your space with the various
options available.

# For moments that take your breath away

Rosa Bar is the perfect companion for conversations that fill you with joy and life. It will surprise you with its contemporary lines and functional comfort. Bold yet sophisticated! Its original style makes it a favourite for carefully designed spaces.