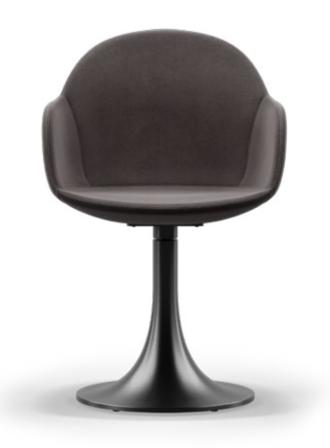

# rio

#### Technical info:

Back: Metal Structure + Polyurethane Seat: Metal Structure + Polyurethane Upholstery: Fabric + Leather Fixed Cover

rio wood leg

Base: Solid beechwood Leg + Ø12 mm decorative wire + Laser cut part

Base: Ø12 mm decorative wire + Laser cut part

rio conical leg

Base: Ø12 mm decorative wire + Laser cut part + Conic pedestal base

rio armless conical leg

Base: Ø12 mm decorative wire + Laser cut part + Conic pedestal base