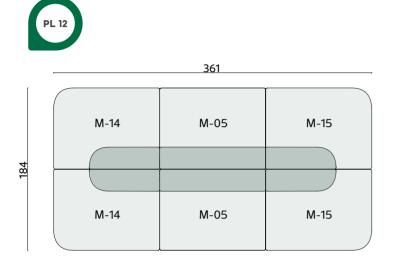

#### moon flat plan 05

340

| 8 | M-14 | M-05 | M-15    |
|---|------|------|---------|
| \ |      |      | <i></i> |