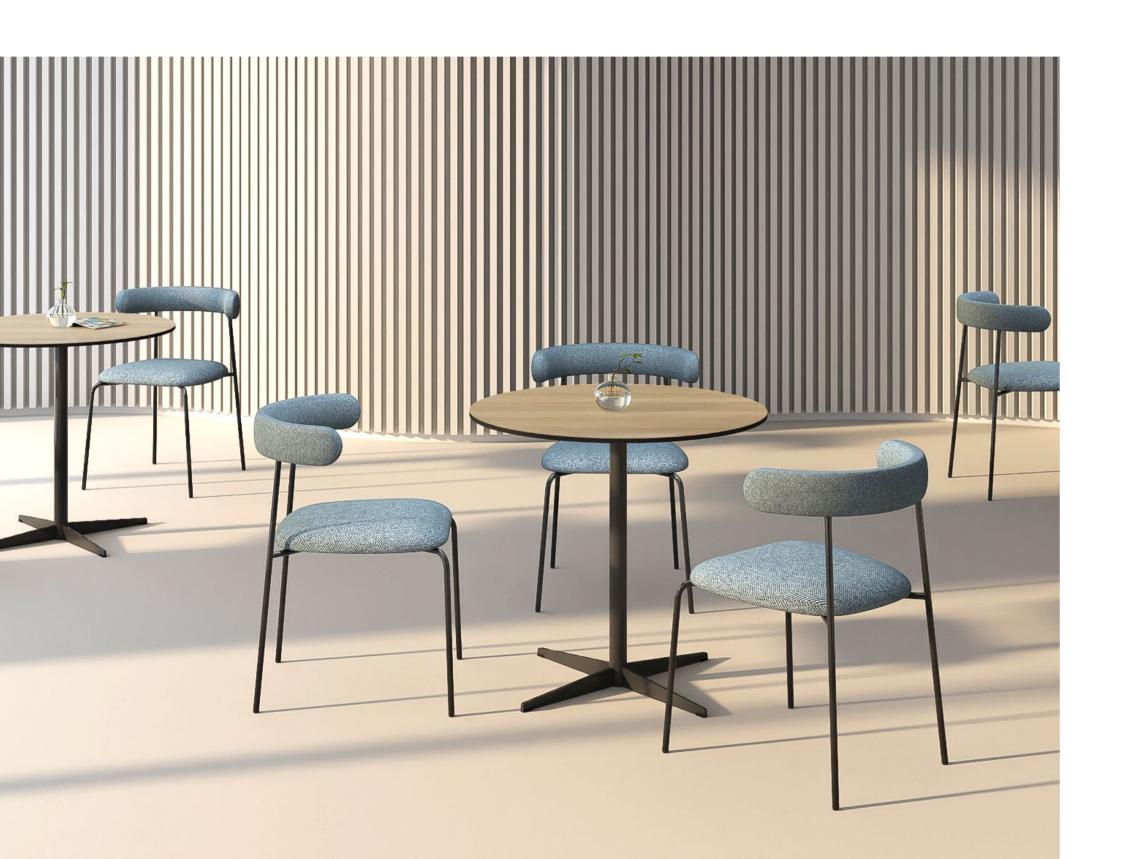

#### An Resident in Your Home...

The Nova family, with its refined and elegant curves, consists of a chair, bar, kitchen, lounge chair and bench. It offers ergonomic solutions with its wide and comfortable designs and optional armrests. Its slender metal legs present an elegant and powerful appearance. A creative, functional and timeless collection...

Something you would appreciate being there with you

New... Brand new... But so familiar!
As if it has been in your life
for years... It embraces you with
comfort and peace at first sight.
The feeling of familiarity is one
of the lines that connects the
past to the future. Complementary
pieces from the Nova series will
adapt to your daily routines.
From the chair to the bank... All
striking and stylish!