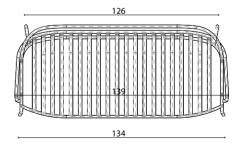

# olea

#### Technical info:

Base: Ø17 mm Metal Tube + Ø16 mm Metal Tube Back: Metal Mesh + 10 mm wire

Seat: Metal Mesh + Ø12 mm wire

Upholstery: Fabric Seat Pad (optional)

#### nova bar armless

nova bar

olea chair

olea lounge