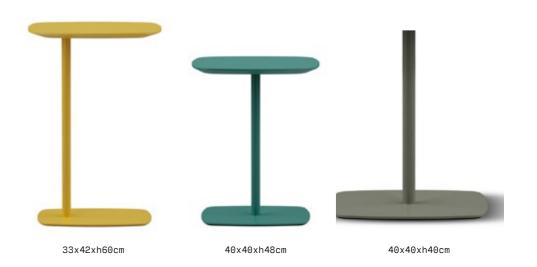

# still COLOR EILI

The Still coffee table enhances the living room with style and elegance.

Still is a collection of versatile occasional tables with fix height central base. The tables have been designed for a flexible and transversal use in a wide diversity of contexts and environments.

#### Technical info:

Laser cut part +  $\emptyset$ 22 x 1,5 mm Metal Tube + Plastic glide is used under the leg.

still 33x42xh60cm

still 40x40xh48cm

still 40x40xh40cm