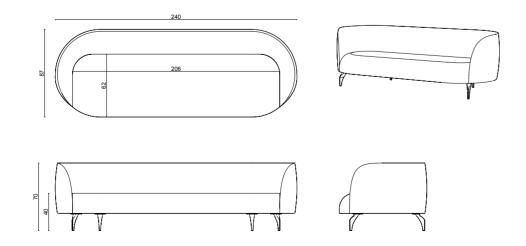

# dora

Dora as comfortable as they are stylish

Dora is a stylish sofa with a modern elegance. Their rounded form combined with linen and fake leather back upholstery and polished brass foot detail on the base is a stunning addition to any living room or hotel lobby area .The details of the fabric and the lines of the design make everyone fall in love with this sofa.