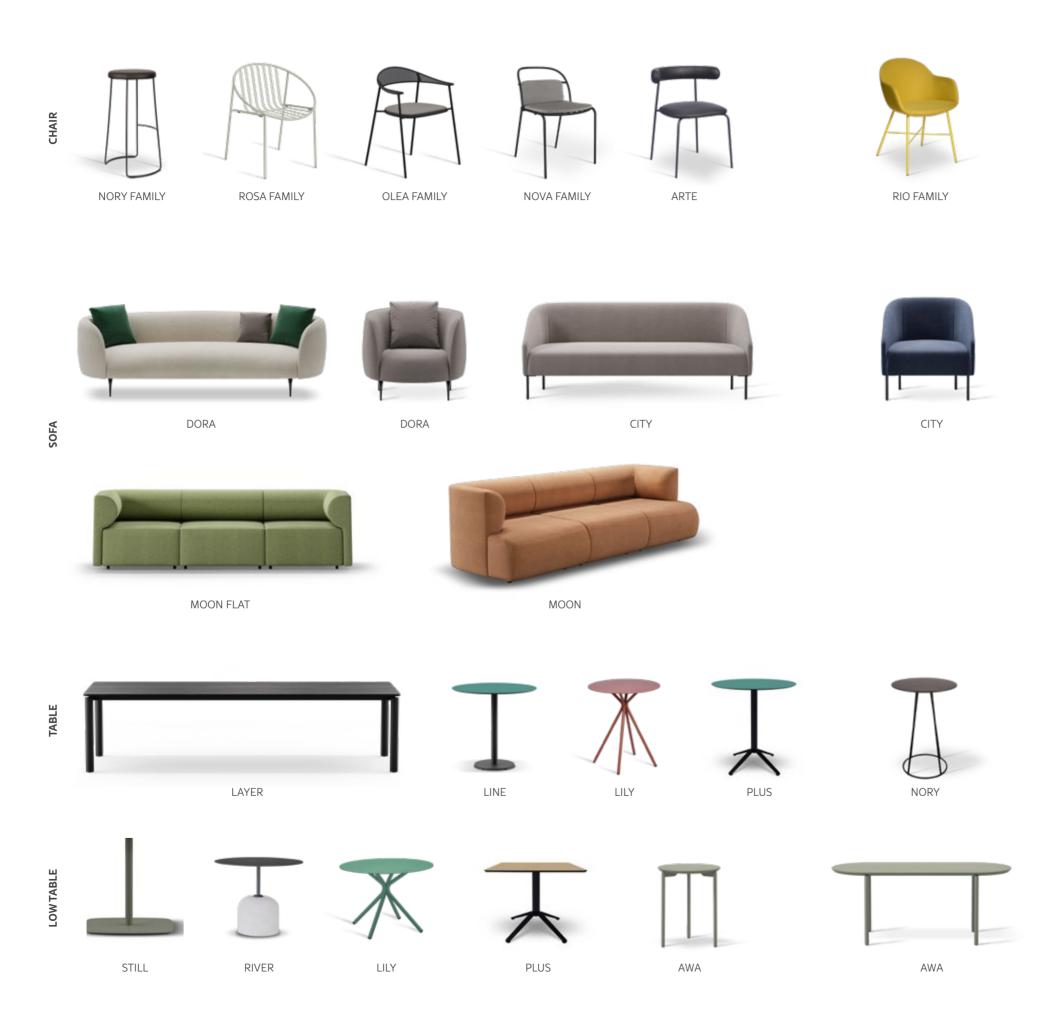

chairs

# nory

nory/stool nory/counter nory/bar

Modernize your space with the elegant Nory Bar, counter and chair. Featuring the understated beauty of a leather finished seat and a modern designed metal base, it's a modern look. This comfortable leather seat and metal stool complements any modern decor.

## rosa

#### Durable…

This collection has been designed for long-lasting and intensive use with its durable metal structure and minimal use of materials.

#### Multifunctional...

It offers a very wide area of use for both indoor and outdoor spaces. It makes life easier with its modern style and weather-resistant structure.

#### Simple...

It complements spaces making them cosier with its fine lines, soft contours and warm colour alternatives. Uncompromising on simplicity with a minimal and functional design.

# olea

### nova

# arte

The right

Arte chair is an ideal choice for cafe projects with its practical and very comfortable, minimal design and different fabric color options.

# rio

Rio wood leg

Rio armless wood leg

Rio office leg

Rio armless office leg

Rio triangle leg

Rio armless triangle leg

Rio X Leg

# dora

Dora as comfortable as they are stylish

Dora is a stylish sofa with a modern elegance. Their rounded form combined with linen and fake leather back upholstery and polished brass foot detail on the base is a stunning addition to any living room or hotel lobby area .The details of the fabric and the lines of the design make everyone fall in love with this sofa.

# city

now; the city is more comfortable...

## moon

With its curved, embracing back, the Moon Sofa pulls the user intuitively into the deep, comfortable seat modules, fully upholstered to the ground.

Further elevated by thin armrests and backrests, the design fosters a sense of sophisticated sharpness and craftsmanship, conveyed through exaggerated piping details along the edge.

tables

# layer

a table that keeps your loved ones together...

# line

Line is a collection of versatile tables that stand out by its timeless and essential design.

The tables are available in three heights with round or square tops in different sizes and materials. Both the tops and the bases, are available in a wide range of finishes that allow multiple combinations facilitating its integration in multiple meeting, hospitality or domestic spaces.

# lily

# nory

Nory is a stylish and functional option designed for cafes.

It brings a modern and contemporary ambiance to your space. With its elegant and

low tables

# still COLOR EILI

The Still coffee table enhances the living room with style and elegance.

Still is a collection of versatile occasional tables with fix height central base. The tables have been designed for a flexible and transversal use in a wide diversity of contexts and environments.

# river

# awa

Are you ready to infuse a modern touch into the focal point of your home? Our collection of elegant center tables, designed with sleek lines, adds a minimalist and understated aesthetic to your living spaces.