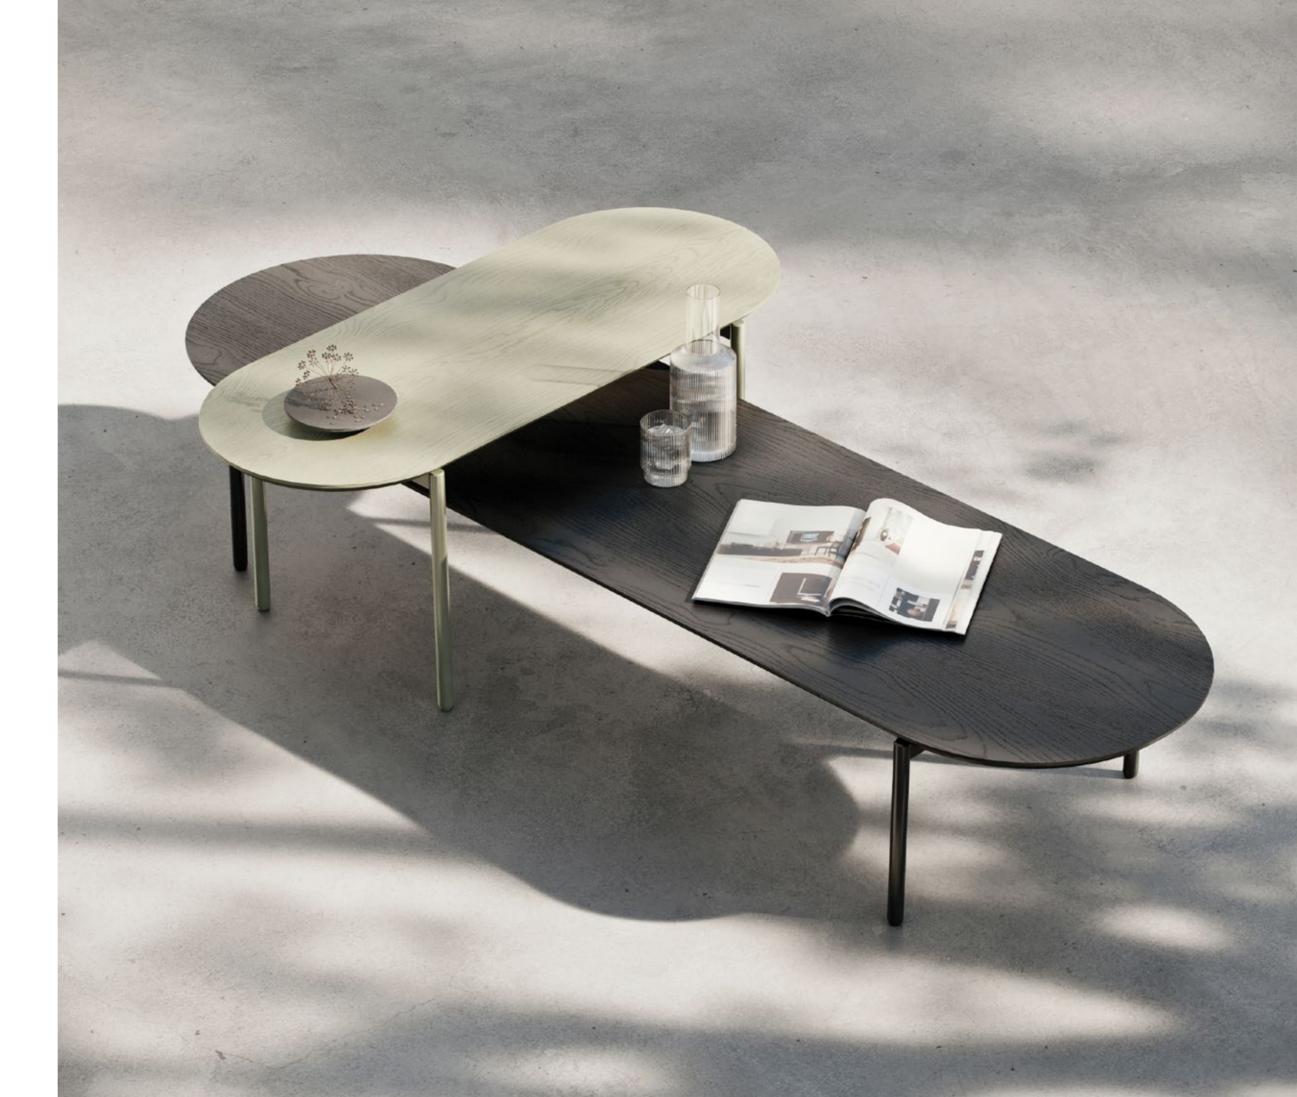

# lily

# When the fog over the lake lifts

Imagine you're diving into tranquil waters adorned with lotus leaves and you love what you see so much that you gently pluck a leaf from the surface and take it home. This is Lily!

Balanced, serene… silently connecting with your soul. Its lines, colours… with you through the seasons!

#### Accessible Beauty...

Lily is a unique family of tables. It adds functionality to small spaces and takes a load off you! With its modern design, it adapts effortlessly to living spaces of different styles. The complementary table and coffee table can be used together to create a harmonious team.