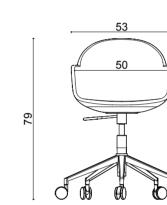

# nory

#### Technical info:

Base: Ø16 mm Metal Tube + laser cut part Back: Metal Structure + Polyurethane Seat: HR Foam + Elastic Webbing + MDF Upholstery: Fabric + Leather Fixed Cover

#### nory

nory counter

nory bar

101

- 1