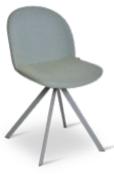

#### rosa/chair

# Lean back & turn to face

A compact and comfortable chair, suitable for daily use, that will draw you in ... A refuge to take a moment and sit back to take a breath from daily commotion. A stylish piece of meticulously designed furniture that will become your haven!

Compatible with the Nature of Small Spaces!

A fresh addition to small but central spaces such as balconies and kitchens. The durable metal frame ensures a long life-span. With its ideal dimensions, it is a smart choice for those looking for pleasing and practical solution.