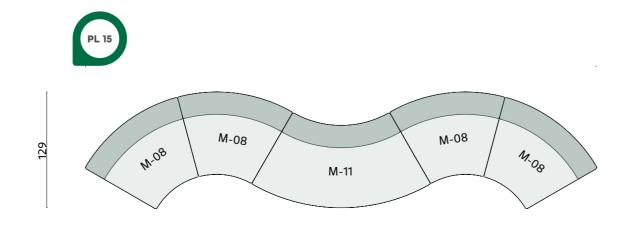

d Beechwood + HR Foam
Seat: HR Foam + Elastic Webbing + Solid Beechwood
Upholstery: Fabric + Leather Fixed Cover





plans

#### Technical info:

Base: Laser cut part
Back: Solid Beechwood + HR Foam

Seat: HR Foam + Elastic Webbing + Solid Beechwood
Upholstery: Fabric + Leather Fixed Cover





128





















| 340 | M-01 | M-04 | M-04 | M-03 |
|-----|------|------|------|------|
|     | M-04 |      |      |      |
|     | M-04 |      |      |      |
|     | M-02 |      |      |      |

340











| 8 | M-14 | M-05 | M-15    |
|---|------|------|---------|
| \ |      |      | <i></i> |

### moon

plans

#### Technical info:

Base: Laser cut part
Back: Solid Beechwood + HR Foam

Seat: HR Foam + Elastic Webbing + Solid Beechwood
Upholstery: Fabric + Leather Fixed Cover

















plans

#### Technical info:

Base: Laser cut part
Back: Solid Beechwood + HR Foam

Seat: HR Foam + Elastic Webbing + Solid Beechwood Upholstery: Fabric + Leather Fixed Cover

















# layer

#### Technical info:

**Base:** Laser cut part + 50 x 30 x 1,5 mm Metal Tube +  $\emptyset$ 76 x 2 mm Metal Tube + Plastic glide is used under the leg.







# line

#### Technical info:

**Base:** Laser cut part +  $\emptyset 60 \times 1,5 \text{ mm}$  Metal Tube + Plastic glide is used under the leg.















# dimensions plus

#### Technical info:

**Base:** Laser cut part +  $\emptyset$ 60 x 1,5 mm Metal Tube + Solid Metal + Plastic glide is used under the leg.







Plus Table Square









# dimensions plus

#### Technical info:

Laser cut part + Ø60 x 1,5 mm Metal Tu