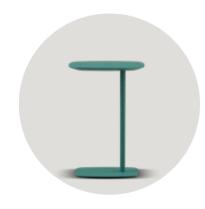

# still

#### Technical info:

Laser cut part +  $\emptyset$ 22 x 1,5 mm Metal Tube + Plastic glide is used under the leg.

still 33x42xh60cm

still 40x40xh48cm

still 40x40xh40cm