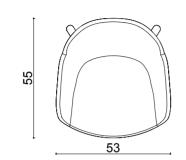

# olea

#### Technical info:

Base: Ø17 mm Metal Tube + Ø16 mm Metal Tube Back: Metal Mesh + 10 mm wire

Seat: Metal Mesh + Ø12 mm wire

Upholstery: Fabric Seat Pad (optional)