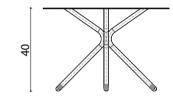

# nory table

#### Technical info:

Laser cut part +  $\emptyset$ 22 mm Metal Tube Leg + Plastic glide is used under the leg.

NOPY Ø80x105cm Ø70x105cm Ø60x105cm

NOPY Ø80x75cm Ø60x75cm

ı