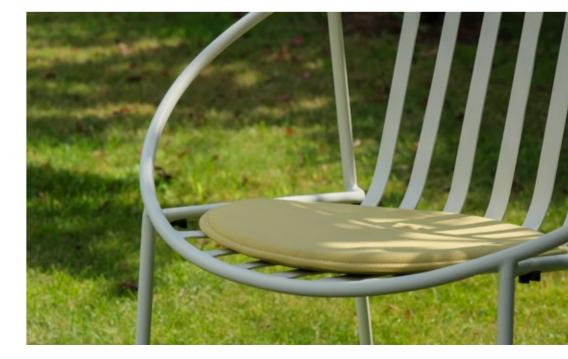

#### rosa/chair

# Lean back & turn to face

A compact and comfortable chair, suitable for daily use, that will draw you in ... A refuge to take a moment and sit back to take a breath from daily commotion. A stylish piece of meticulously designed furniture that will become your haven!

Compatible with the Nature of Small Spaces!

A fresh addition to small but central spaces such as balconies and kitchens. The durable metal frame ensures a long life-span. With its ideal dimensions, it is a smart choice for those looking for pleasing and practical solution.