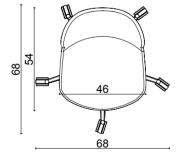

# rosa

#### Technical info:

Base: Ø16 mm Metal Tube + Ø6 mm decorative wire Back: Laser cut part

Seat: Laser cut part
Upholstery: Fabric Seat Pad (optional)

rosa chair

rosa bench

rosa lounge

rosa bar