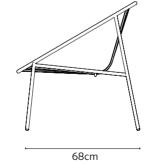

# layer

#### Technical info:

**Base:** Laser cut part + 50 x 30 x 1,5 mm Metal Tube +  $\emptyset$ 76 x 2 mm Metal Tube + Plastic glide is used under the leg.