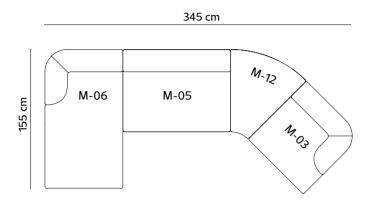

#### Technical info:

Base: Laser cut part
Back: Solid Beechwood + HR Foam

Seat: HR Foam + Elastic Webbing + Solid Beechwood
Upholstery: Fabric + Leather Fixed Cover

128

| 340 | M-01 | M-04 | M-04 | M-03 |
|-----|------|------|------|------|
|     | M-04 |      |      |      |
|     | M-04 |      |      |      |
|     | M-02 |      |      |      |

340

| 8 | M-14 | M-05 | M-15    |
|---|------|------|---------|
| \ |      |      | <i></i> |