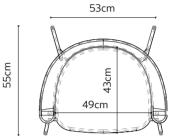

# nory

#### Technical info:

Base: Ø16 mm Metal Tube + laser cut part Back: Metal Structure + Polyurethane Seat: HR Foam + Elastic Webbing + MDF Upholstery: Fabric + Leather Fixed Cover

#### nory

nory counter

nory bar

101

- 1