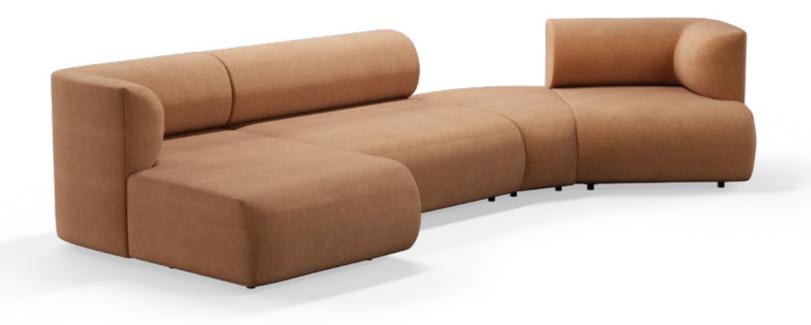

eflects sense of confidence.







## moon

With its curved, embracing back, the Moon Sofa pulls the user intuitively into the deep, comfortable seat modules, fully upholstered to the ground.

Further elevated by thin armrests and backrests, the design fosters a sense of sophisticated sharpness and craftsmanship, conveyed through exaggerated piping details along the edge.







#### oe flexible

Thanks to its many different module dimensions you may create many different width options. You may go as big as you like. With its dignified look and strength, it reflects sense of confidence. Suitable for use in break rooms, waiting rooms in hospitals, educational institutions in living areas, exhibition center common usage open areas, business centers, and lobbies.



#### moon **plan 05**





see page 116 to review other plans.



This moon sofa consists of 4 parts. Suitable for use in break rooms, waiting rooms in hospitals, educational institutions in living areas, exhibition center common usage open areas, business centers, and lobbies.

tables

#### 75

# layer



a table that keeps your loved ones together...



# line

Line is a collection of versatile tables that stand out by its timeless and essential design.







The tables are available in three heights with round or square tops in different sizes and materials. Both the tops and the bases, are available in a wide range of finishes that allow multiple combinations facilitating its integration in multiple meeting, hospitality or domestic spaces.

# lily

# When the fog over the lake lifts

Imagine you're diving int