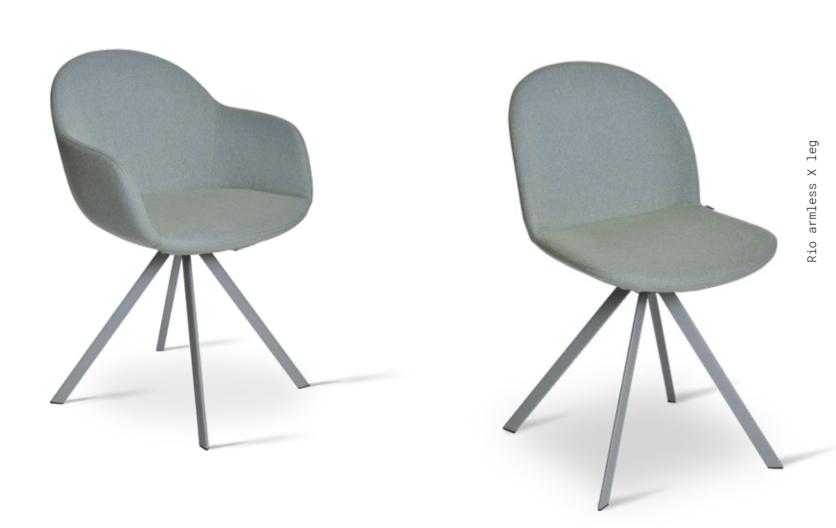

# rio

Rio wood leg

Rio armless wood leg

Rio office leg

Rio armless office leg

Rio triangle leg

Rio armless triangle leg

Rio X Leg

Rio armless X leg

Rio wire leg

Rio armless wire leg

Rio conical leg

Rio conical armless leg

rio wood leg

rio office leg

rio triangle leg

rio armless triangle leg

Base: 20 x 29,76 x 1.5 mm Oval Tube + Laser cut part

rio x leg

Base: Ø16 mm Metal Tube + Ø8 mm decorative wire + Laser cut part

rio armless x leg

Base: Ø16 mm Metal Tube + Ø8 mm decorative wire + Laser cut part