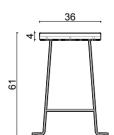

#### Technical info:

Base: Ø16 mm Metal Tube + laser cut part Back: Metal Structure + Polyurethane Seat: HR Foam + Elastic Webbing + MDF Upholstery: Fabric + Leather Fixed Cover

#### nory

nory counter

nory bar

101

- 1