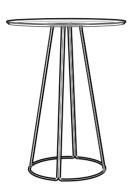

# nory

Nory is a stylish and functional option designed for cafes.

It brings a modern and contemporary ambiance to your space. With its elegant and

low tables

# nory table

#### Technical info:

Laser cut part +  $\emptyset$ 22 mm Metal Tube Leg + Plastic glide is used under the leg.

NOPY Ø80x105cm Ø70x105cm Ø60x105cm

NOPY Ø80x75cm Ø60x75cm

ı