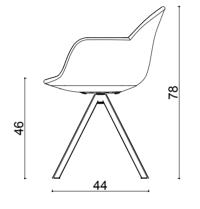

# rosa

#### Technical info:

Base: Ø16 mm Metal Tube + Ø6 mm decorative wire Back: Laser cut part

Seat: Laser cut part
Upholstery: Fabric Seat Pad (optional)

rosa chair

rosa bench

rosa lounge

rosa bar