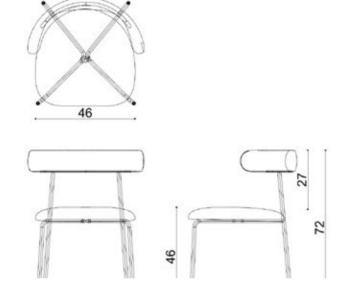

# rosa

#### Technical info:

Base: Ø16 mm Metal Tube + Ø6 mm decorative wire Back: Laser cut part

Seat: Laser cut part
Upholstery: Fabric Seat Pad (optional)

rosa chair

rosa bench

rosa lounge

rosa bar