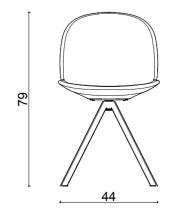

# rosa

#### Technical info:

Base: Ø16 mm Metal Tube + Ø6 mm decorative wire Back: Laser cut part

Seat: Laser cut part
Upholstery: Fabric Seat Pad (optional)

rosa chair

rosa bench

rosa lounge

rosa bar