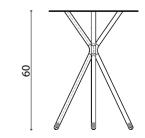

tal Tube + Ø16 mm Metal Tube Back: Laser cut part

Seat: Laser cut part
Upholstery: Fabric Seat Pad (optional)

### dimensions

# olea

#### Technical info:

Base: Ø17 mm Metal Tube + Ø16 mm Metal Tube Back: Metal Mesh + 10 mm wire

Seat: Metal Mesh + Ø12 mm wire

Upholstery: Fabric Seat Pad (optional)

#### nova bar armless









nova bar









olea chair









olea lounge









# arte

#### Technical info:

Base: Ø16 mm Metal Tube + laser cut part Back: Metal Structure + Polyurethane Seat: HR Foam + Elastic Webbing + MDF Upholstery: Fabric + Leather Fixed Cover







# lily

#### Technical info:

**Base:** Laser cut part +  $\emptyset$ 22 x 1,5 mm Metal Tube + Plastic glide is used under the leg.

lily table











lily bar table









lily low table





















# rio

#### Technical info:

Back: Metal Structure + Polyurethane Seat: Metal Structure + Polyurethane Upholstery: Fabric + Leather Fixed Cover

rio wood leg





Base: Solid beechwood Leg + Ø12 mm decorative wire + Laser cut part





rio armless wood leg







rio office leg





Base: Laser cut part + Solid Metal





rio armless office leg









112

# rio

#### Technical info:

Back: Metal Structure + Polyurethane Seat: Metal Structure + Polyurethane Upholstery: Fabric + Leather Fixed Cover

rio triangle leg



Base: 20 x 29,76 x 1.5 mm Oval Tube + Laser cut part





rio armless triangle leg





Base: 20 x 29,76 x 1.5 mm Oval Tube + Laser cut part





rio x leg





Base: Ø16 mm Metal Tube + Ø8 mm decorative wire + Laser cut part





rio armless x leg





Base: Ø16 mm Met