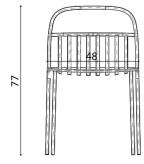

#### Technical info:

Base: Ø16 mm Metal Tube + laser cut part Back: Metal Structure + Polyurethane Seat: HR Foam + Elastic Webbing + MDF Upholstery: Fabric + Leather Fixed Cover

#### nory

nory counter

nory bar

101

- 1