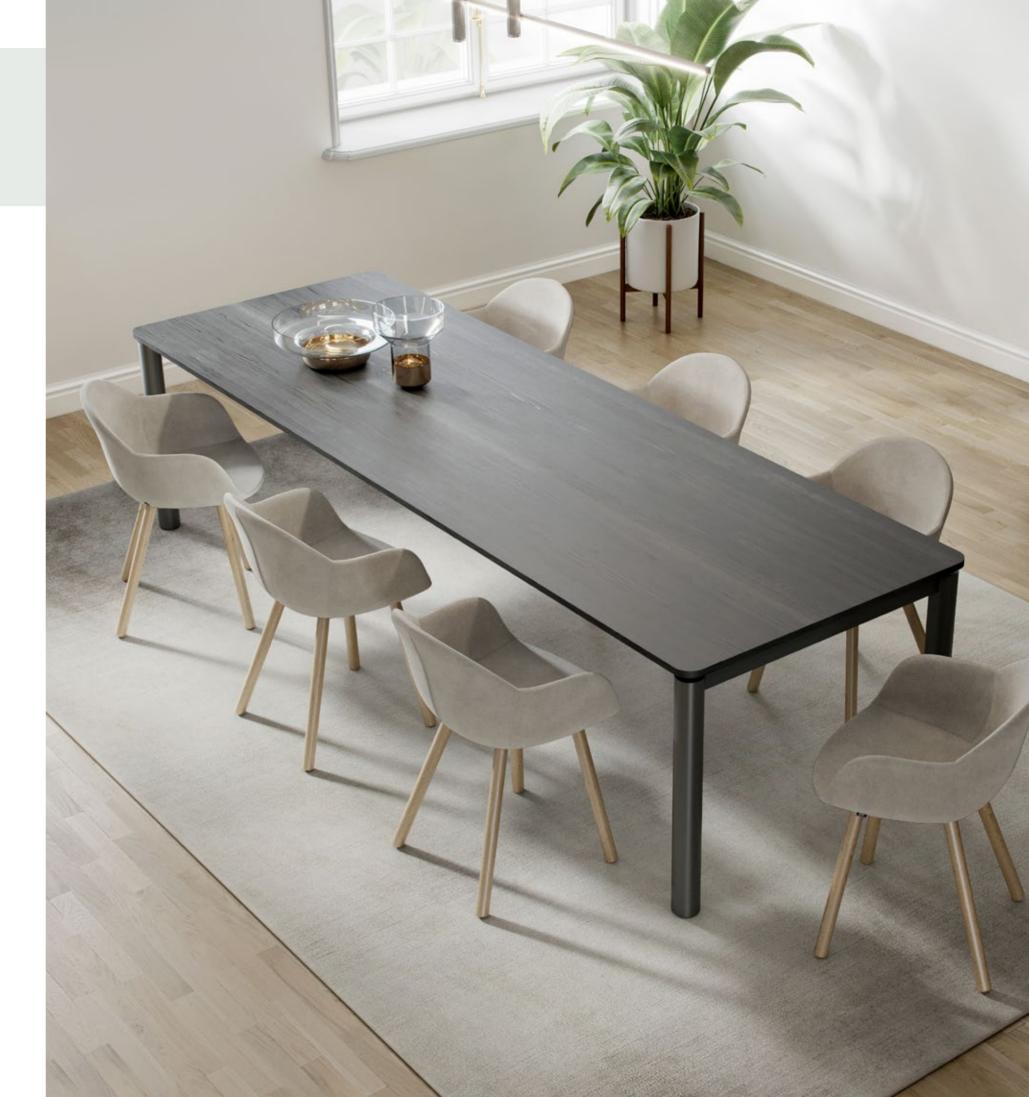

# line

Line is a collection of versatile tables that stand out by its timeless and essential design.

The tables are available in three heights with round or square tops in different sizes and materials. Both the tops and the bases, are available in a wide range of finishes that allow multiple combinations facilitating its integration in multiple meeting, hospitality or domestic spaces.

# line

#### Technical info:

**Base:** Laser cut part +  $\emptyset 60 \times 1,5 \text{ mm}$  Metal Tube + Plastic glide is used under the leg.