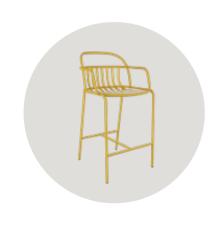

# nory

nory/stool nory/counter nory/bar

Modernize your space with the elegant Nory Bar, counter and chair. Featuring the understated beauty of a leather finished seat and a modern designed metal base, it's a modern look. This comfortable leather seat and metal stool complements any modern decor.