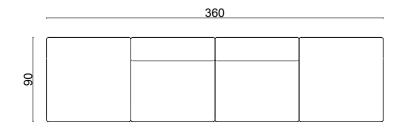

## moon

With its curved, embracing back, the Moon Sofa pulls the user intuitively into the deep, comfortable seat modules, fully upholstered to the ground.

Further elevated by thin armrests and backrests, the design fosters a sense of sophisticated sharpness and craftsmanship, conveyed through exaggerated piping details along the edge.

#### oe flexible

Thanks to its many different module dimensions you may create many different width options. You may go as big as you like. With its dignified look and strength, it reflects sense of confidence. Suitable for use in break rooms, waiting rooms in hospitals, educational institutions in living areas, exhibition center common usage open areas, business centers, and lobbies.

#### moon **plan 05**

see page 116 to review other plans.

This moon sofa consists of 4 parts. Suitable for use in break rooms, waiting rooms in hospitals, educational institutions in living areas, exhibition center common usage open areas, business centers, and lobbies.