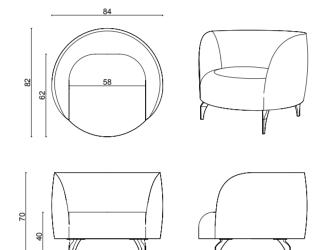

## rosa

#### Durable…

This collection has been designed for long-lasting and intensive use with its durable metal structure and minimal use of materials.

#### Multifunctional...

It offers a very wide area of use for both indoor and outdoor spaces. It makes life easier with its modern style and weather-resistant structure.

#### Simple...

It complements spaces making them cosier with its fine lines, soft contours and warm colour alternatives. Uncompromising on simplicity with a minimal and functional design.