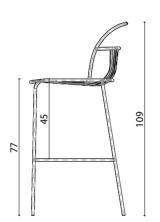

# nory

nory/stool nory/counter nory/bar

Modernize your space with the elegant Nory Bar, counter and chair. Featuring the understated beauty of a leather finished seat and a modern designed metal base, it's a modern look. This comfortable leather seat and metal stool complements any modern decor.

#### nory

nory counter

nory bar

101

- 1