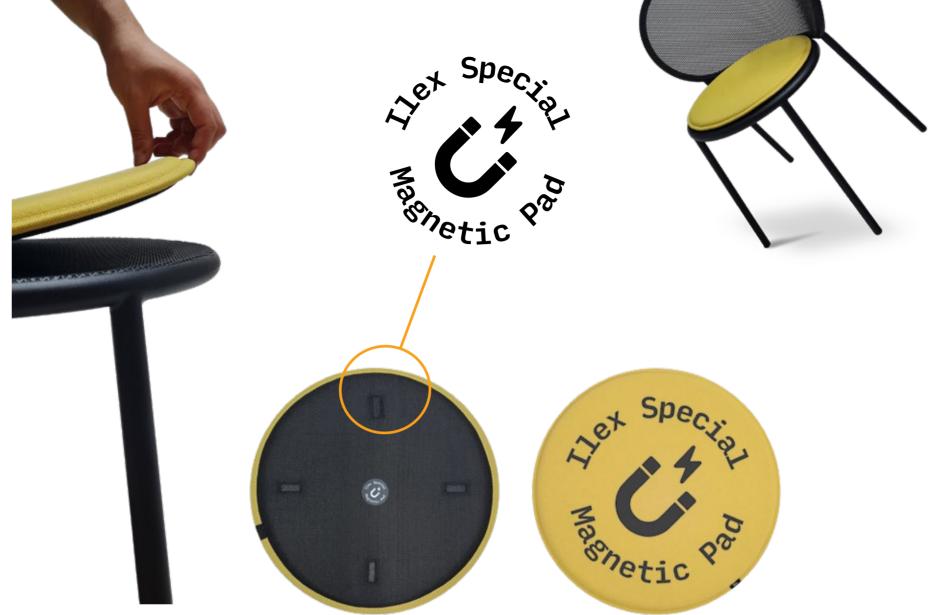

A Honeycomb Textured Metal Frame

The Olea Family, with its refined and elegant lines, consists of a chair and a lounge chair. Due to its wide, ergonomic design, it is comfortable for long-term use. It adds style to indoor and outdoor spaces with its honeycomb-textured metal structure. With its colour options and choice of magnetic cushions, the Olea has a functional, trendy and attractive design.

For Those Who Love Scandinavian Style It reflects the refined spirit of the north with its wide seating and elegant yet strong lines. An eyecatching option to complement your collection with optional magnetic cushions and natural colours.