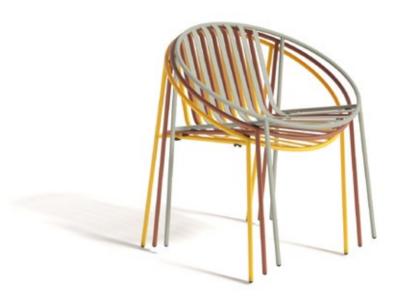

## rosa

#### Durable…

This collection has been designed for long-lasting and intensive use with its durable metal structure and minimal use of materials.

#### Multifunctional...

It offers a very wide area of use for both indoor and outdoor spaces. It makes life easier with its modern style and weather-resistant structure.

#### Simple...

It complements spaces making them cosier with its fine lines, soft contours and warm colour alternatives. Uncompromising on simplicity with a minimal and functional design.