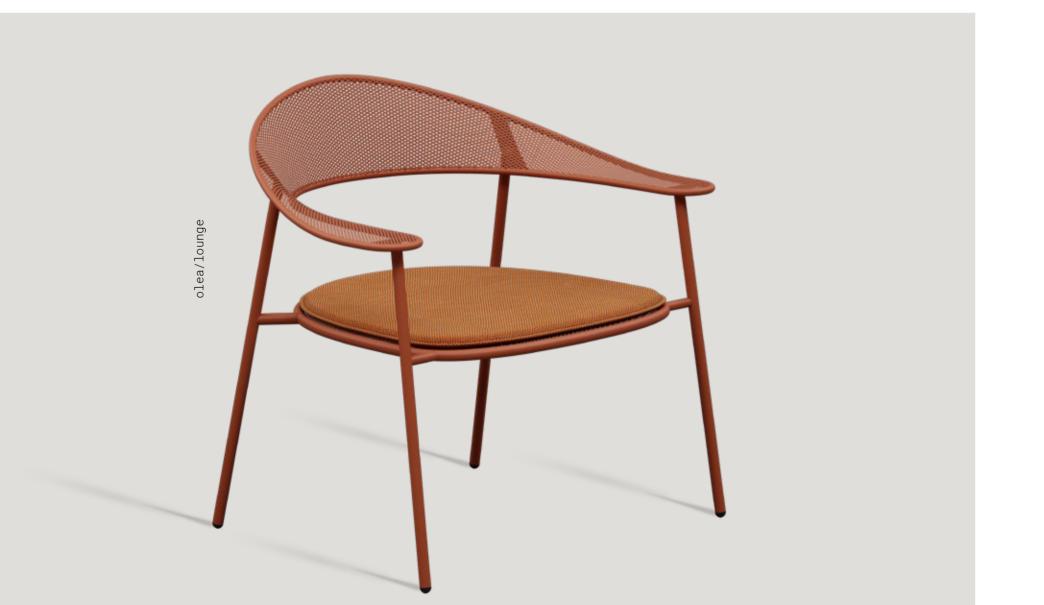

#### olea/lounge

Olea promises you comfortable companionship, where you can always be yourself. In your living room, balcony, terrace or garden... A peaceful design that, regardless of location, will make you and your loved ones feel comforted and add elegance and warmth to the space.alternatives.

For Those Who Love Scandinavian Style It reflects the refined spirit of the north with its wide seating and elegant yet strong lines. An eyecatching option to complement your collection with optional magnetic cushions and natural colours.

Genuine & Effortless Companionship