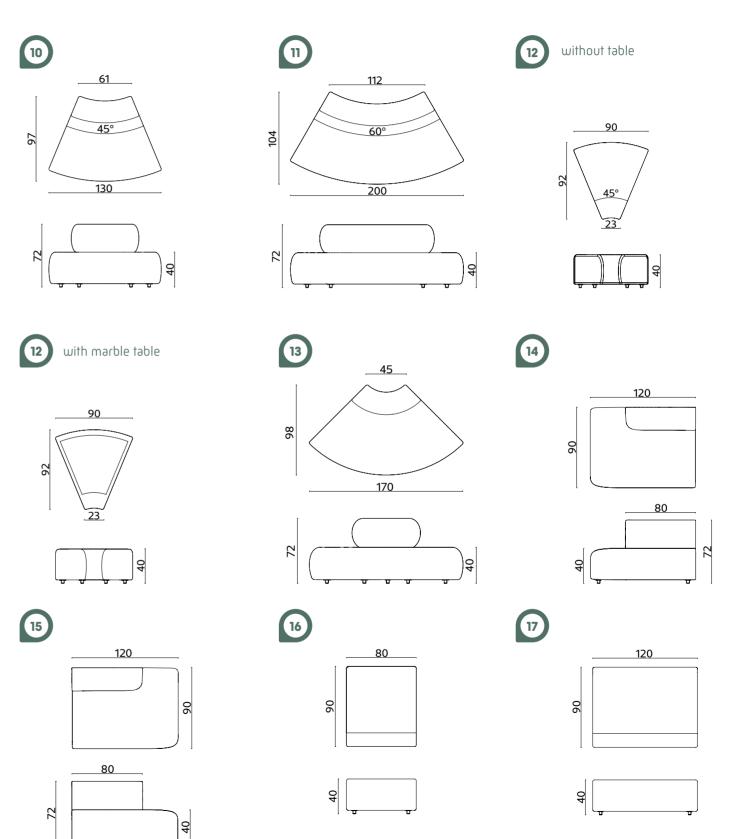

### moon

plans

#### Technical info:

Base: Laser cut part
Back: Solid Beechwood + HR Foam

Seat: HR Foam + Elastic Webbing + Solid Beechwood
Upholstery: Fabric + Leather Fixed Cover

plans

#### Technical info:

Base: Laser cut part
Back: Solid Beechwood + HR Foam

Seat: HR Foam + Elastic Webbing + Solid Beechwood Upholstery: Fabric + Leather Fixed Cover