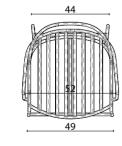

# nory

#### Technical info:

Base: Ø16 mm Metal Tube + laser cut part Back: Metal Structure + Polyurethane Seat: HR Foam + Elastic Webbing + MDF Upholstery: Fabric + Leather Fixed Cover

#### nory

nory counter

nory bar

101

- 1