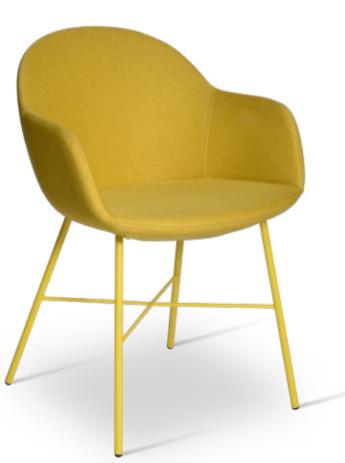

### nova

#### An Resident in Your Home...

The Nova family, with its refined and elegant curves, consists of a chair, bar, kitchen, lounge chair and bench. It offers ergonomic solutions with its wide and comfortable designs and optional armrests. Its slender metal legs present an elegant and powerful appearance. A creative, functional and timeless collection...

Something you would appreciate being there with you

New... Brand new... But so familiar!
As if it has been in your life
for years... It embraces you with
comfort and peace at first sight.
The feeling of familiarity is one
of the lines that connects the
past to the future. Complementary
pieces from the Nova series will
adapt to your daily routines.
From the chair to the bank... All
striking and stylish!