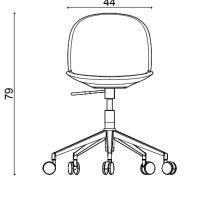

# nory

nory/stool nory/counter nory/bar

Modernize your space with the elegant Nory Bar, counter and chair. Featuring the understated beauty of a leather finished seat and a modern designed metal base, it's a modern look. This comfortable leather seat and metal stool complements any modern decor.

#### Technical info:

Base: Ø16 mm Metal Tube + laser cut part Back: Metal Structure + Polyurethane Seat: HR Foam + Elastic Webbing + MDF Upholstery: Fabric + Leather Fixed Cover

#### nory

nory counter

nory bar

101

- 1