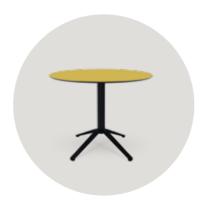

# dimensions plus

#### Technical info:

Laser cut part + Ø60 x 1,5 mm Metal Tube + Solid Metal + Plastic glide is used under the leg.