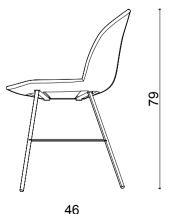

# nory

#### Technical info:

Base: Ø16 mm Metal Tube + laser cut part Back: Metal Structure + Polyurethane Seat: HR Foam + Elastic Webbing + MDF Upholstery: Fabric + Leather Fixed Cover

#### nory

nory counter

nory bar

101

- 1