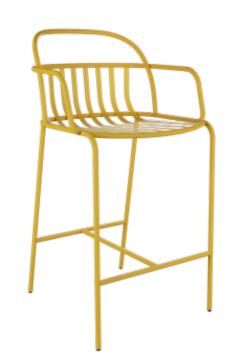

#### rosa/bar

A Treasured Place in your Home!
This special member of the Rosa family fits
perfectly with high tables or kitchen islands.
It stands balanced with its ergonomic form and
footrest. Its cushion colour will complement
the style of your space with the various
options available.

# For moments that take your breath away

Rosa Bar is the perfect companion for conversations that fill you with joy and life. It will surprise you with its contemporary lines and functional comfort. Bold yet sophisticated! Its original style makes it a favourite for carefully designed spaces.