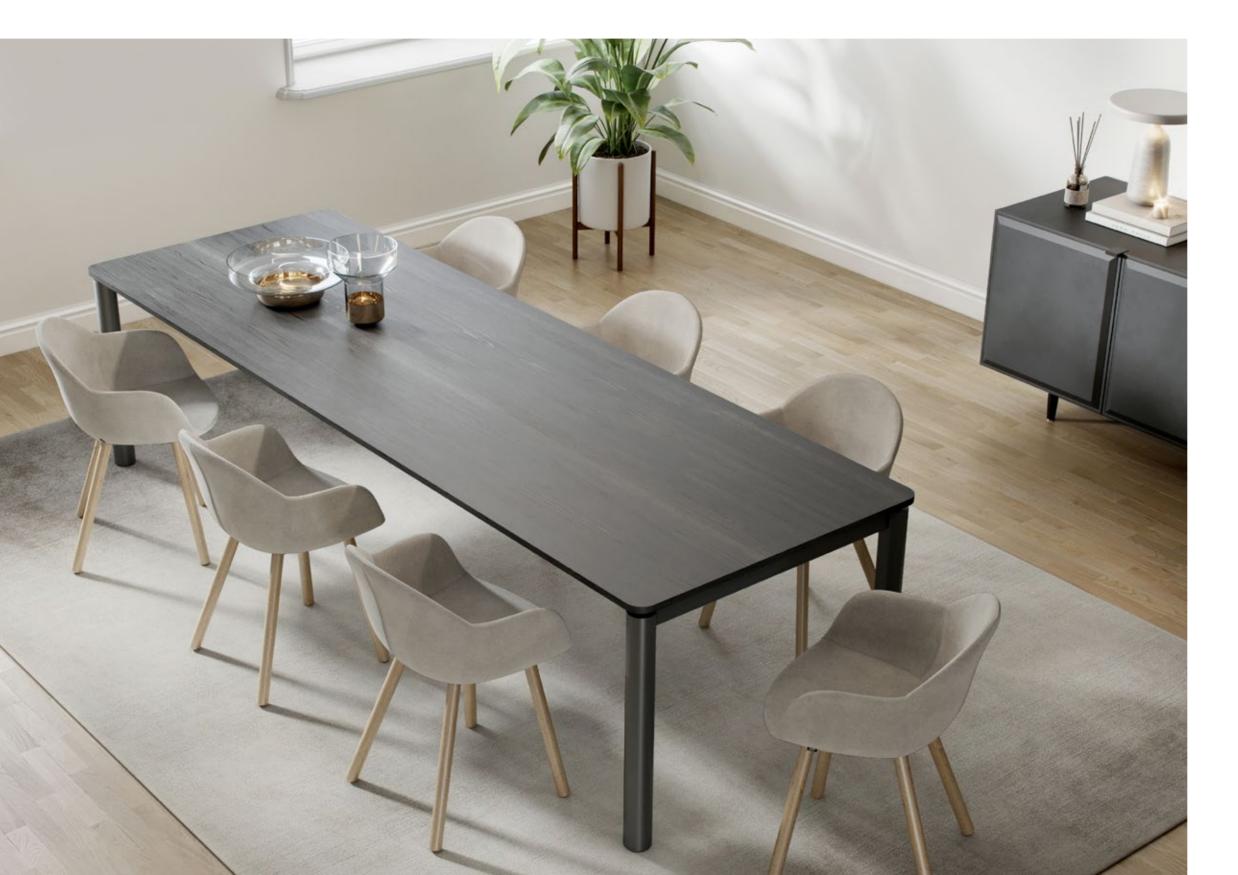

# line

Line is a collection of versatile tables that stand out by its timeless and essential design.

The tables are available in three heights with round or square tops in different sizes and materials. Both the tops and the bases, are available in a wide range of finishes that allow multiple combinations facilitating its integration in multiple meeting, hospitality or domestic spaces.

Plus is a collection of versatile tables that stand out by its timeless and essential design.

The tables are available in three heights with round or square tops in different sizes and materials. Both the tops and the bases, are available in a wide range of finishes that allow multiple combinations facilitating its integration in multiple meeting, hospitality or domestic spaces.