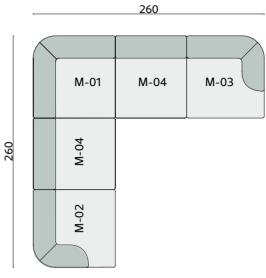

#### Technical info:

Base: Laser cut part
Back: Solid Beechwood + HR Foam

Seat: HR Foam + Elastic Webbing + Solid Beechwood
Upholstery: Fabric + Leather Fixed Cover

128

| 340 | M-01 | M-04 | M-04 | M-03 |
|-----|------|------|------|------|
|     | M-04 |      |      |      |
|     | M-04 |      |      |      |
|     | M-02 |      |      |      |