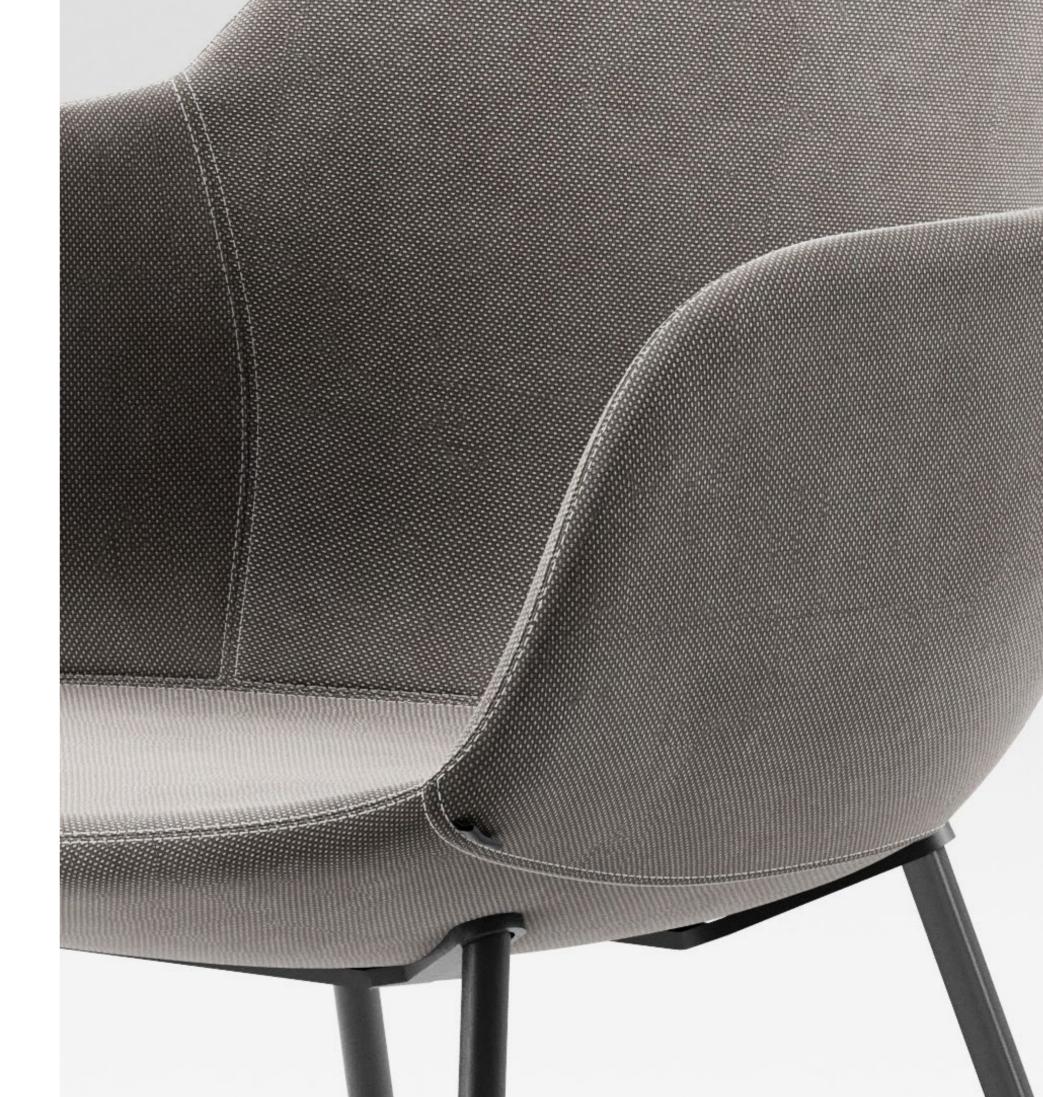

# rosa

#### Technical info:

Base: Ø16 mm Metal Tube + Ø6 mm decorative wire Back: Laser cut part

Seat: Laser cut part
Upholstery: Fabric Seat Pad (optional)

rosa chair

rosa bench

rosa lounge

rosa bar