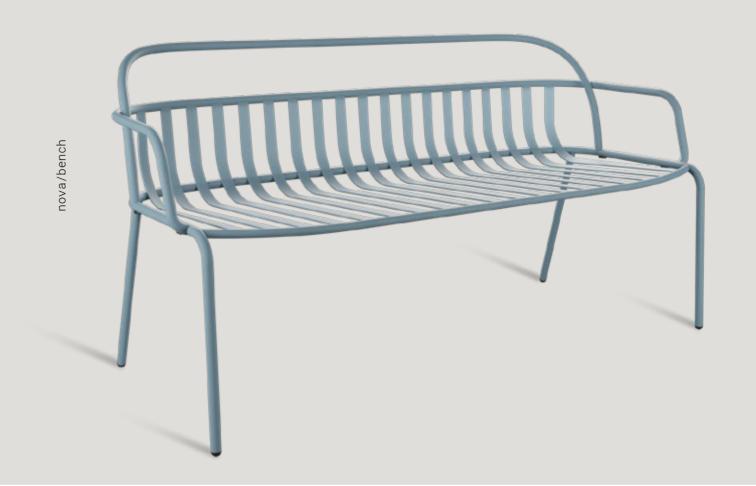

#### nova/bench

# Modern, minimal & comfortable

Stylish comfort... The Nova Bench line, simultaneously energizing and calm adds atmosphere to spaces. A refined design that easily adapts to time and space. It will suit both summer and winter corners! An inviting afternoon in the shade of trees, an intimate coffee break in kitchens...

#### Nova's Original Lines...

The Nova Bench stands out with its minimal design. Its creative lines reflect the elegance of metal and offer exceptional comfort. This stimulating piece offers a dashing stance, ideal dimensions and peaceful colours.