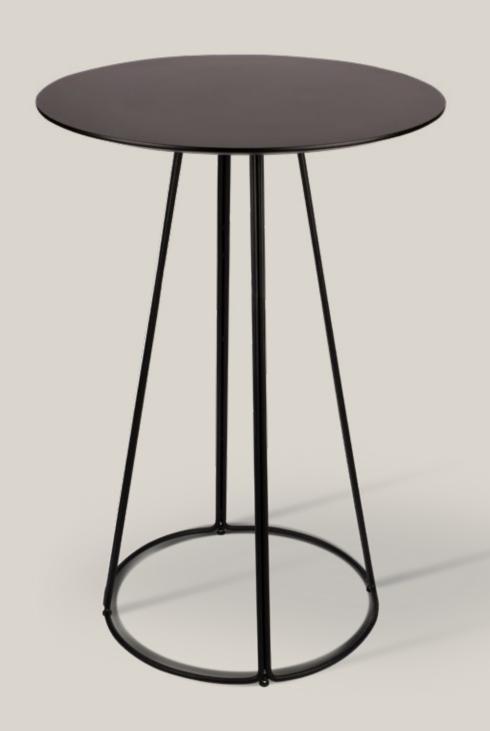

# nory

Nory is a stylish and functional option designed for cafes.

It brings a modern and contemporary ambiance to your space. With its elegant and

low tables

# nory table

#### Technical info:

Laser cut part +  $\emptyset$ 22 mm Metal Tube Leg + Plastic glide is used under the leg.

NOPY Ø80x105cm Ø70x105cm Ø60x105cm

NOPY Ø80x75cm Ø60x75cm

ı