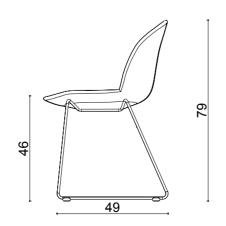

# nory

nory/stool nory/counter nory/bar

Modernize your space with the elegant Nory Bar, counter and chair. Featuring the understated beauty of a leather finished seat and a modern designed metal base, it's a modern look. This comfortable leather seat and metal stool complements any modern decor.

#### Technical info:

Base: Ø16 mm Metal Tube + laser cut part Back: Metal Structure + Polyurethane Seat: HR Foam + Elastic Webbing + MDF Upholstery: Fabric + Leather Fixed Cover

#### nory

nory counter

nory bar

101

- 1