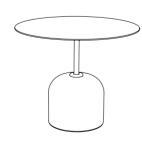

# nory

Nory is a stylish and functional option designed for cafes.

It brings a modern and contemporary ambiance to your space. With its elegant and

low tables