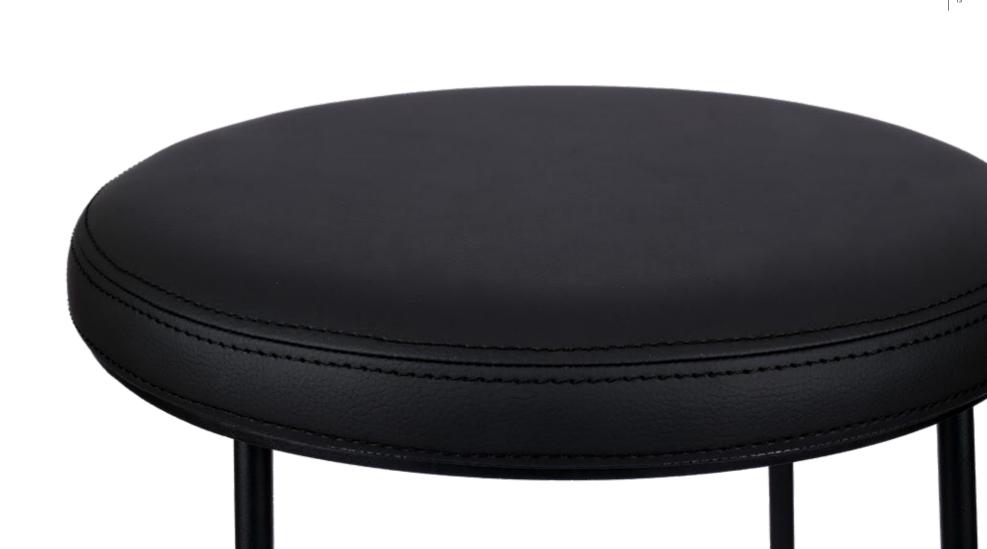

# nory

nory/stool nory/counter nory/bar

Modernize your space with the elegant Nory Bar, counter and chair. Featuring the understated beauty of a leather finished seat and a modern designed metal base, it's a modern look. This comfortable leather seat and metal stool complements any modern decor.

#### Technical info:

Base: Ø16 mm Metal Tube + laser cut part Back: Metal Structure + Polyurethane Seat: HR Foam + Elastic Webbing + MDF Upholstery: Fabric + Leather Fixed Cover