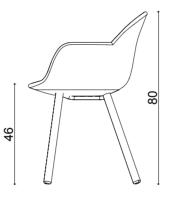

# olea

#### Technical info:

Base: Ø17 mm Metal Tube + Ø16 mm Metal Tube Back: Metal Mesh + 10 mm wire

Seat: Metal Mesh + Ø12 mm wire

Upholstery: Fabric Seat Pad (optional)