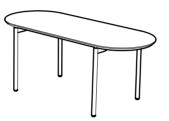

m laser cut part + Ø22 mm Metal Tube + Half sphere base + Plastic glide is used under the leg.

#### river coffee table









river low table









river coffee table 70x45cm









river low table 90x35cm







# still

#### Technical info:

Laser cut part +  $\emptyset$ 22 x 1,5 mm Metal Tube + Plastic glide is used under the leg.

still 33x42xh60cm





still 40x40xh48cm







still 40x40xh40cm









#### Technical info:

Laser cut part +  $\emptyset$ 22 mm Metal Tube Leg + Plastic glide is used under the leg.

awa 90x90x40cm 120x120x40cm









awa 60x120x40cm 80x160x40cm









awa ø90x40cm

















awa ø40x50cm









# awa

#### Technical info:

Laser cut part +  $\emptyset$ 22 mm Metal Tube Leg + Plastic glide is used under the leg.

awa 100x40x40cm









awa 180x50x30cm







# nory table

#### Technical info:

Laser cut part +  $\emptyset$ 22 mm Metal Tube Leg + Plastic glide is used under the leg.

NOPY Ø80x105cm Ø70x105cm Ø60x105cm









NOPY Ø80x75cm Ø60x75cm









ı