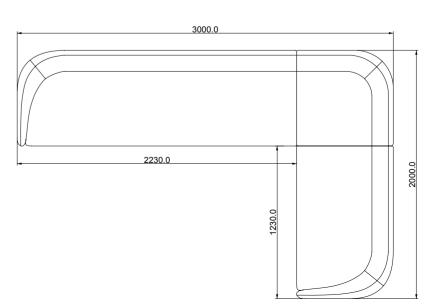

# dimensions city

### city single sofa

city 180cm

city 230 cm

city 300 cm

city L