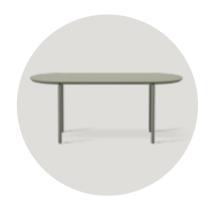

# line

Line is a collection of versatile tables that stand out by its timeless and essential design.

The tables are available in three heights with round or square tops in different sizes and materials. Both the tops and the bases, are available in a wide range of finishes that allow multiple combinations facilitating its integration in multiple meeting, hospitality or domestic spaces.

Plus is a collection of versatile tables that stand out by its timeless and essential design.

The tables are available in three heights with round or square tops in different sizes and materials. Both the tops and the bases, are available in a wide range of finishes that allow multiple combinations facilitating its integration in multiple meeting, hospitality or domestic spaces.