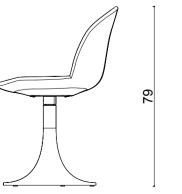

#### Technical info:

Base: Ø16 mm Metal Tube + laser cut part Back: Metal Structure + Polyurethane Seat: HR Foam + Elastic Webbing + MDF Upholstery: Fabric + Leather Fixed Cover

#### nory

nory counter

nory bar

101

- 1