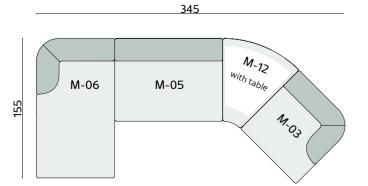

# moon

modules

126

#### Technical info:

Base: Laser cut part
Back: Solid Beechwood + HR Foam
Seat: HR Foam + Elastic Webbing + Solid Beechwood
Upholstery: Fabric + Leather Fixed Cover

plans