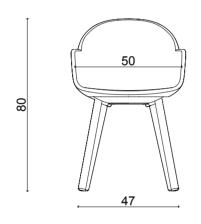

# olea

#### Technical info:

Base: Ø17 mm Metal Tube + Ø16 mm Metal Tube Back: Metal Mesh + 10 mm wire

Seat: Metal Mesh + Ø12 mm wire

Upholstery: Fabric Seat Pad (optional)