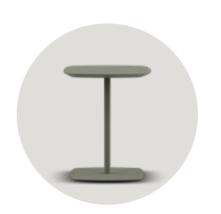

# still

#### Technical info:

Laser cut part +  $\emptyset$ 22 x 1,5 mm Metal Tube + Plastic glide is used under the leg.

still 33x42xh60cm

still 40x40xh48cm

still 40x40xh40cm