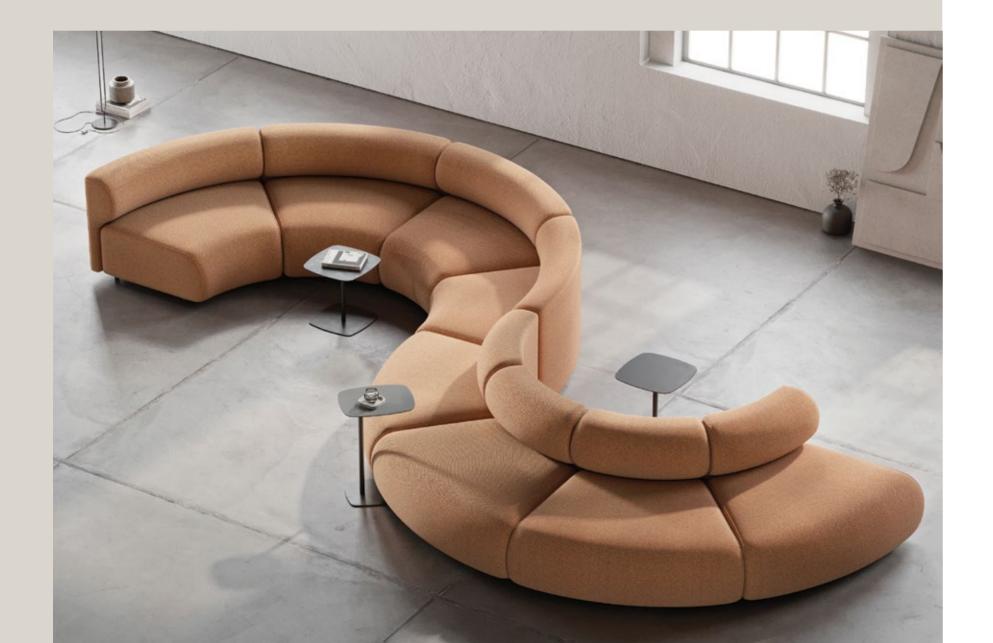

#### be flexible

Thanks to its many different module dimensions you may create many different width options. You may go as big as you like. With its dignified look and strength, it reflects sense of confidence.

## moon

With its curved, embracing back, the Moon Sofa pulls the user intuitively into the deep, comfortable seat modules, fully upholstered to the ground.

Further elevated by thin armrests and backrests, the design fosters a sense of sophisticated sharpness and craftsmanship, conveyed through exaggerated piping details along the edge.

#### oe flexible

Thanks to its many different module dimensions you may create many different width options. You may go as big as you like. With its dignified look and strength, it reflects sense of confidence. Suitable for use in break rooms, waiting rooms in hospitals, educational institutions in living areas, exhibition center common usage open areas, business centers, and lobbies.