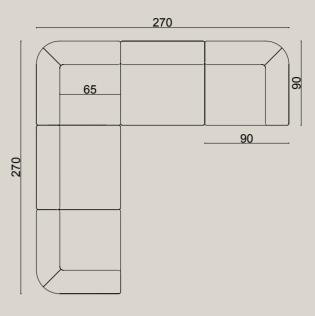

## moon

With its curved, embracing back, the Moon Sofa pulls the user intuitively into the deep, comfortable seat modules, fully upholstered to the ground.

Further elevated by thin armrests and backrests, the design fosters a sense of sophisticated sharpness and craftsmanship, conveyed through exaggerated piping details along the edge.

#### oe flexible

Thanks to its many different module dimensions you may create many different width options. You may go as big as you like. With its dignified look and strength, it reflects sense of confidence. Suitable for use in break rooms, waiting rooms in hospitals, educational institutions in living areas, exhibition center common usage open areas, business centers, and lobbies.

#### moon **plan 05**

see page 116 to review other plans.

This moon sofa consists of 4 parts. Suitable for use in break rooms, waiting rooms in hospitals, educational institutions in living areas, exhibition center common usage open areas, business centers, and lobbies.