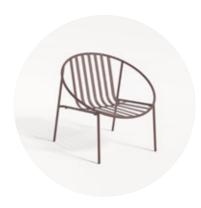

#### rosa/lounge

#### Elegant Design with Armchair Comfort...

From summer houses to innovative hotels, from modern offices to minimalist living rooms... with its wide range of use, the Rosa Lounge Chair has been produced for you to enjoy every moment to the fullest. A creative and functional solution...

## An invitation to long conversations...

With its fine lines and strong curves, the Rosa Lounge Chair will provide comfort as well as superior support. On the balcony, in the living room, in the family room... A versatile and attractive design that compliments all living spaces whether indoors or out! A free spirit, independent of time and space with its durable metal structure!

#### rosa/chair