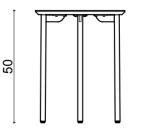

# line

Line is a collection of versatile tables that stand out by its timeless and essential design.

The tables are available in three heights with round or square tops in different sizes and materials. Both the tops and the bases, are available in a wide range of finishes that allow multiple combinations facilitating its integration in multiple meeting, hospitality or domestic spaces.

Plus is a collection of versatile tables that stand out by its timeless and essential design.

The tables are available in three heights with round or square tops in different sizes and materials. Both the tops and the bases, are available in a wide range of finishes that allow multiple combinations facilitating its integration in multiple meeting, hospitality or domestic spaces.