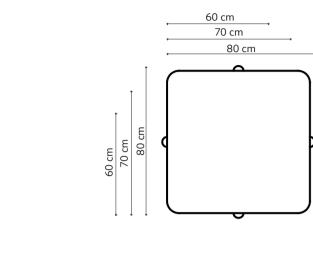

# dimensions plus

#### Technical info:

**Base:** Laser cut part +  $\emptyset$ 60 x 1,5 mm Metal Tube + Solid Metal + Plastic glide is used under the leg.

Plus Table Square