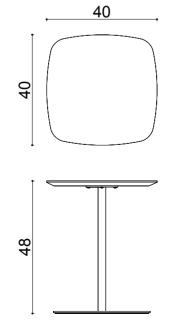

# still

#### Technical info:

Laser cut part +  $\emptyset$ 22 x 1,5 mm Metal Tube + Plastic glide is used under the leg.

still 33x42xh60cm

still 40x40xh48cm

still 40x40xh40cm