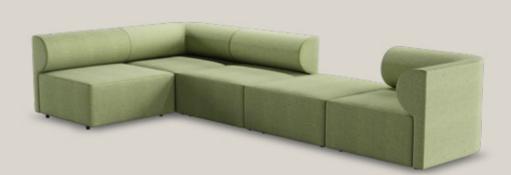

## moon

With its curved, embracing back, the Moon Sofa pulls the user intuitively into the deep, comfortable seat modules, fully upholstered to the ground.

Further elevated by thin armrests and backrests, the design fosters a sense of sophisticated sharpness and craftsmanship, conveyed through exaggerated piping details along the edge.

#### oe flexible

Thanks to its many different module dimensions you may create many different width options. You may go as big as you like. With its dignified look and strength, it reflects sense of confidence. Suitable for use in break rooms, waiting rooms in hospitals, educational institutions in living areas, exhibition center common usage open areas, business centers, and lobbies.