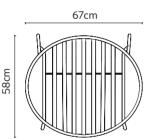

# still COLOR EILI

The Still coffee table enhances the living room with style and elegance.

Still is a collection of versatile occasional tables with fix height central base. The tables have been designed for a flexible and transversal use in a wide diversity of contexts and environments.

# still

#### Technical info:

Laser cut part +  $\emptyset$ 22 x 1,5 mm Metal Tube + Plastic glide is used under the leg.

still 33x42xh60cm

still 40x40xh48cm

still 40x40xh40cm