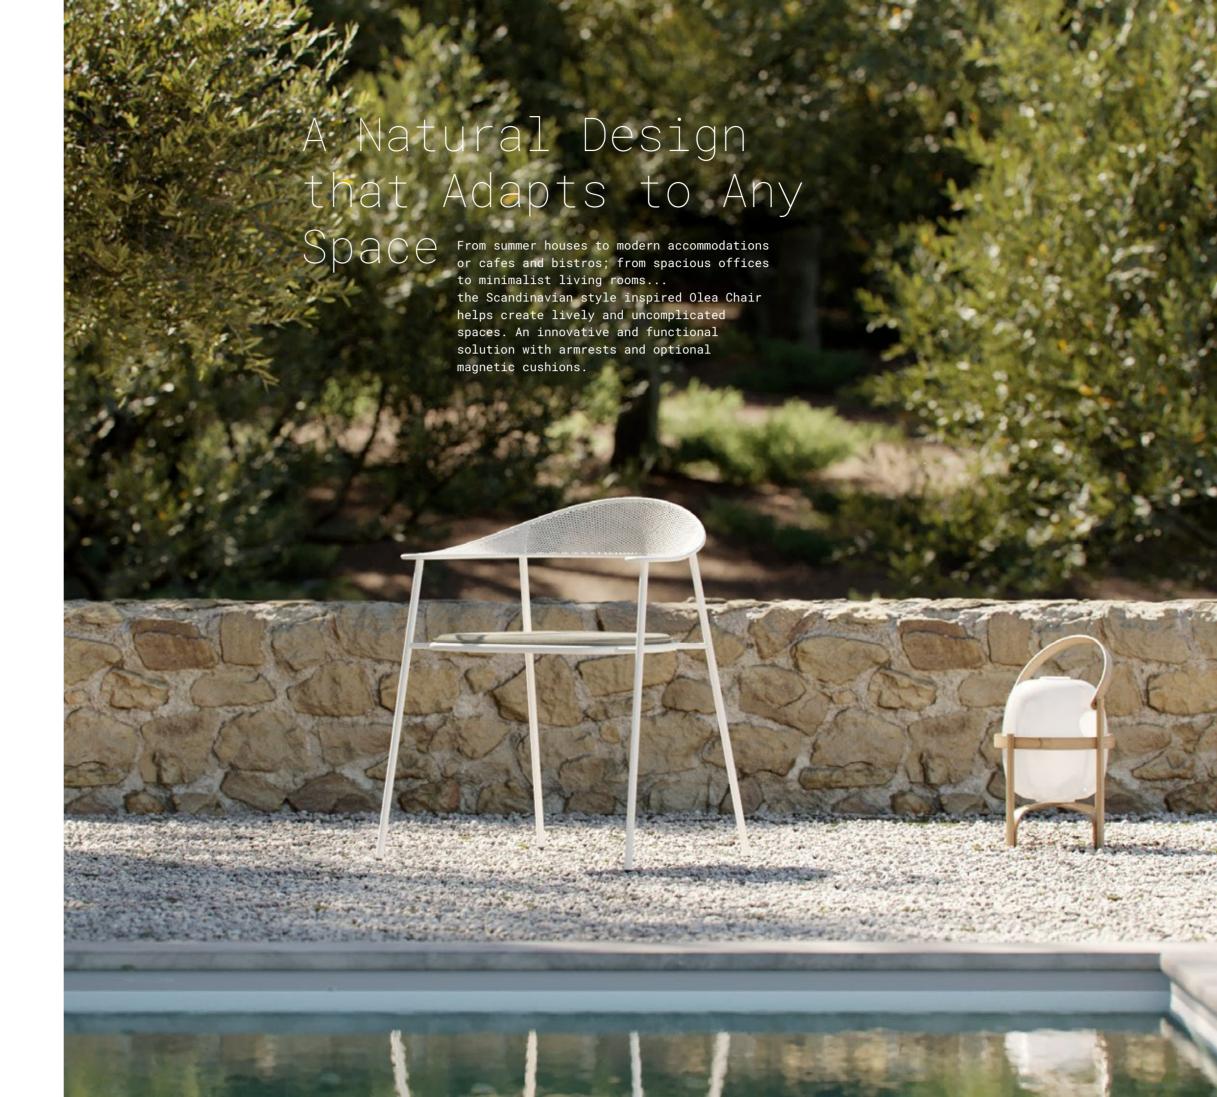

#### The Scandinavian Influence Reaches the Mediterranean.

A charming seating group that exudes the warmth of the Mediterranean but takes its simplicity from its cool northern lines... Both bohemian and stylish! Once you meet Olea, you will open the doors to a companionship that will last for years. The sturdiness will impress while its cool stance will immediately assure you it is not one of the crowd. This collection that will defy time and bring tranquillity to your life.

A Honeycomb Textured Metal Frame

The Olea Family, with its refined and elegant lines, consists of a chair and a lounge chair. Due to its wide, ergonomic design, it is comfortable for long-term use. It adds style to indoor and outdoor spaces with its honeycomb-textured metal structure. With its colour options and choice of magnetic cushions, the Olea has a functional, trendy and attractive design.