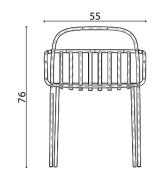

#### Technical info:

Base: Ø16 mm Metal Tube + Ø6 mm decorative wire Back: Laser cut part

Seat: Laser cut part
Upholstery: Fabric Seat Pad (optional)

rosa chair

rosa bench

rosa lounge

rosa bar