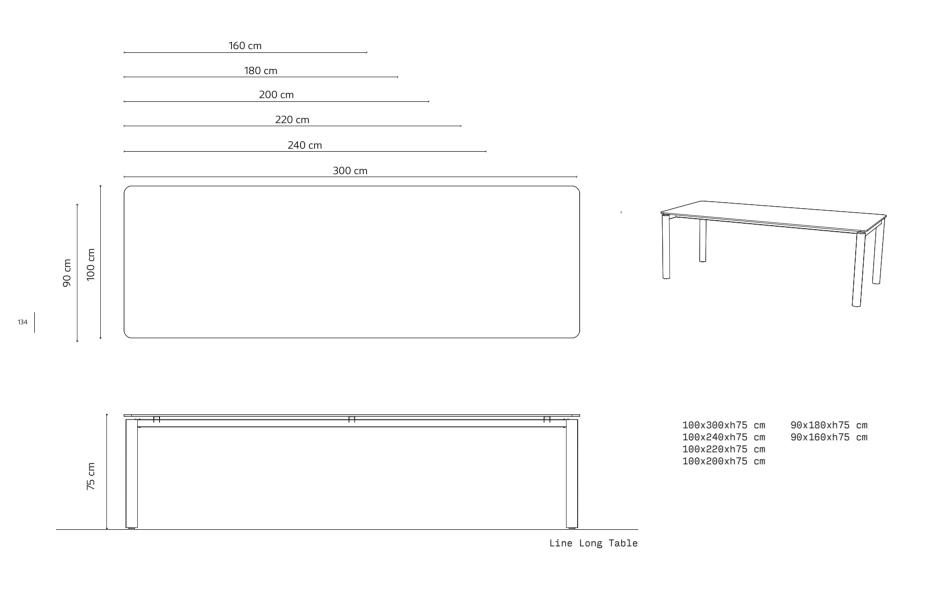

# line

Line is a collection of versatile tables that stand out by its timeless and essential design.

The tables are available in three heights with round or square tops in different sizes and materials. Both the tops and the bases, are available in a wide range of finishes that allow multiple combinations facilitating its integration in multiple meeting, hospitality or domestic spaces.

# line

#### Technical info:

**Base:** Laser cut part +  $\emptyset 60 \times 1,5 \text{ mm}$  Metal Tube + Plastic glide is used under the leg.