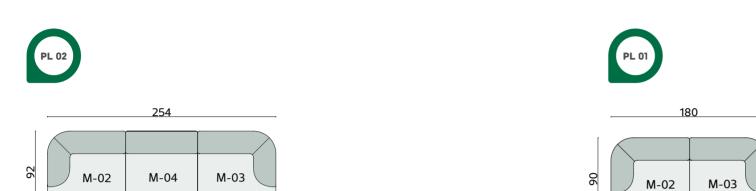

#### Technical info:

Base: Laser cut part
Back: Solid Beechwood + HR Foam

Seat: HR Foam + Elastic Webbing + Solid Beechwood
Upholstery: Fabric + Leather Fixed Cover

128

| 340 | M-01 | M-04 | M-04 | M-03 |
|-----|------|------|------|------|
|     | M-04 |      |      |      |
|     | M-04 |      |      |      |
|     | M-02 |      |      |      |

340

| 8 | M-14 | M-05 | M-15    |
|---|------|------|---------|
| \ |      |      | <i></i> |