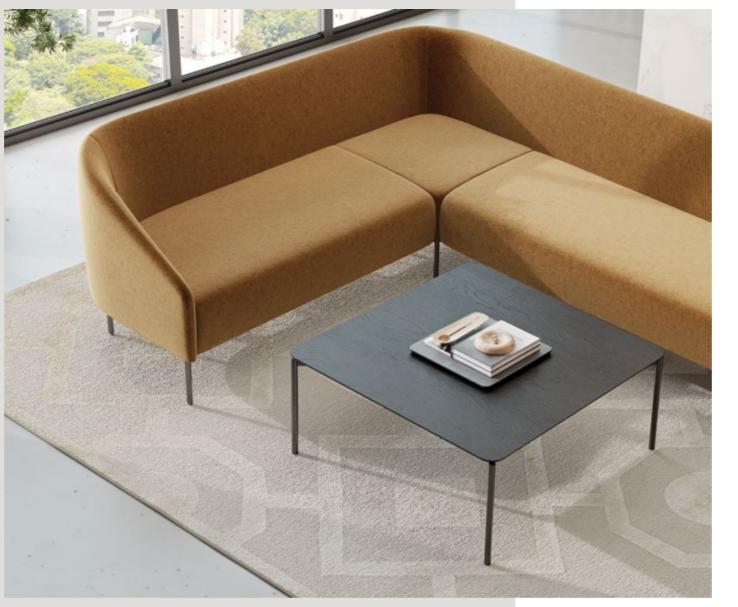

## moon

With its curved, embracing back, the Moon Sofa pulls the user intuitively into the deep, comfortable seat modules, fully upholstered to the ground.

Further elevated by thin armrests and backrests, the design fosters a sense of sophisticated sharpness and craftsmanship, conveyed through exaggerated piping details along the edge.

#### oe flexible

Thanks to its many different module dimensions you may create many different width options. You may go as big as you like. With its dignified look and strength, it reflects sense of confidence. Suitable for use in break rooms, waiting rooms in hospitals, educational institutions in living areas, exhibition center common usage open areas, business centers, and lobbies.

#### moon **plan 05**

see page 116 to review other plans.

This moon sofa consists of 4 parts. Suitable for use in break rooms, waiting rooms in hospitals, educational institutions in living areas, exhibition center common usage open areas, business centers, and lobbies.