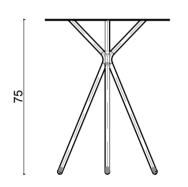

bench









# nova

#### Technical info:

Base: Ø12 mm Metal Tube + Ø16 mm Metal Tube Back: Laser cut part

Seat: Laser cut part
Upholstery: Fabric Seat Pad (optional)

### dimensions

# olea

#### Technical info:

Base: Ø17 mm Metal Tube + Ø16 mm Metal Tube Back: Metal Mesh + 10 mm wire

Seat: Metal Mesh + Ø12 mm wire

Upholstery: Fabric Seat Pad (optional)

#### nova bar armless









nova bar









olea chair









olea lounge









# arte

#### Technical info:

Base: Ø16 mm Metal Tube + laser cut part Back: Metal Structure + Polyurethane Seat: HR Foam + Elastic Webbing + MDF Upholstery: Fabric + Leather Fixed Cover







# lily

#### Technical info:

**Base:** Laser cut part +  $\emptyset$ 22 x 1,5 mm Metal Tube + Plastic glide is used under the leg.

lily table











lily bar table









lily low table





















# rio

#### Technical info:

Back: Metal Structure + Polyurethane Seat: Metal Structure + Polyurethane Upholstery: Fabric + Leather Fixed Cover

rio wood leg





Base: Solid beechwood Leg + Ø12 mm decorative wire + Laser cut part





rio armless wood leg







rio office leg





Base: Laser cut part + Solid Metal





rio armless office leg









112

# rio

#### Technical info:

Back: Metal Structure + Polyurethane Seat: Metal Structure + Polyurethane Upholstery: Fabric + Leather Fixed Cover

rio triangle leg



Base: 20 x 29,76 x 1.5 mm Oval Tube + Laser cut part





rio armless triangle leg





Base: 20 x 29,76 x 1.5 mm Oval Tube + Laser cut part





rio x leg





Base: Ø16 mm Metal Tube + Ø8 mm decorative wire +