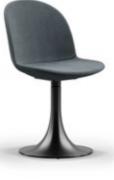

# olea

#### The Scandinavian Influence Reaches the Mediterranean.

A charming seating group that exudes the warmth of the Mediterranean but takes its simplicity from its cool northern lines... Both bohemian and stylish! Once you meet Olea, you will open the doors to a companionship that will last for years. The sturdiness will impress while its cool stance will immediately assure you it is not one of the crowd. This collection that will defy time and bring tranquillity to your life.

A Honeycomb Textured Metal Frame

The Olea Family, with its refined and elegant lines, consists of a chair and a lounge chair. Due to its wide, ergonomic design, it is comfortable for long-term use. It adds style to indoor and outdoor spaces with its honeycomb-textured metal structure. With its colour options and choice of magnetic cushions, the Olea has a functional, trendy and attractive design.

#### Technical info:

Base: Ø17 mm Metal Tube + Ø16 mm Metal Tube Back: Metal Mesh + 10 mm wire

Seat: Metal Mesh + Ø12 mm wire

Upholstery: Fabric Seat Pad (optional)