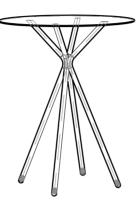

# layer

#### Technical info:

**Base:** Laser cut part + 50 x 30 x 1,5 mm Metal Tube +  $\emptyset$ 76 x 2 mm Metal Tube + Plastic glide is used under the leg.