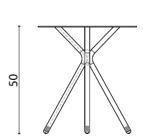

# nory

Nory is a stylish and functional option designed for cafes.

It brings a modern and contemporary ambiance to your space. With its elegant and

low tables

# nory table

#### Technical info:

Laser cut part +  $\emptyset$ 22 mm Metal Tube Leg + Plastic glide is used under the leg.

NOPY Ø80x105cm Ø70x105cm Ø60x105cm

NOPY Ø80x75cm Ø60x75cm

ı