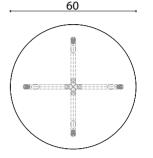

# nory table

#### Technical info:

Laser cut part +  $\emptyset$ 22 mm Metal Tube Leg + Plastic glide is used under the leg.

NOPY Ø80x105cm Ø70x105cm Ø60x105cm

NOPY Ø80x75cm Ø60x75cm

ı