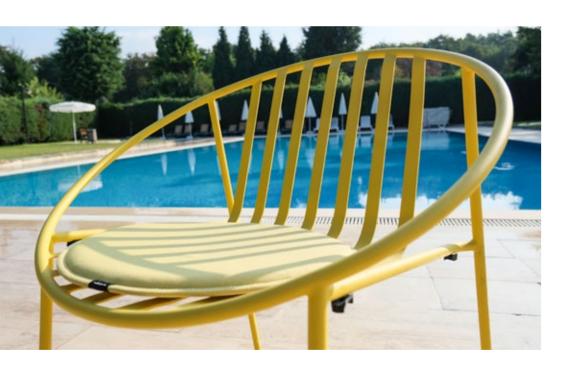

### nova

#### nova/lounge

# A design that is mindful of nature as well as your joy

Poolside, living room, balcony, terrace... The Nova Lounge Chair, harmonious with nature, will add life to any space. The comfort it provides, the elegance of its stance... You will never regret your choice.

Details Representative of the Era...
A contemporary design with a wide seating area, optional armrests and magnetic cushions. Comfortable and radiant. It completes your Nova collection with its natural colour alternatives.