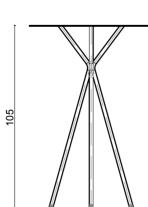

# nory

Nory is a stylish and functional option designed for cafes.

It brings a modern and contemporary ambiance to your space. With its elegant and

low tables

# nory table

#### Technical info:

Laser cut part +  $\emptyset$ 22 mm Metal Tube Leg + Plastic glide is used under the leg.

NOPY Ø80x105cm Ø70x105cm Ø60x105cm

NOPY Ø80x75cm Ø60x75cm

ı