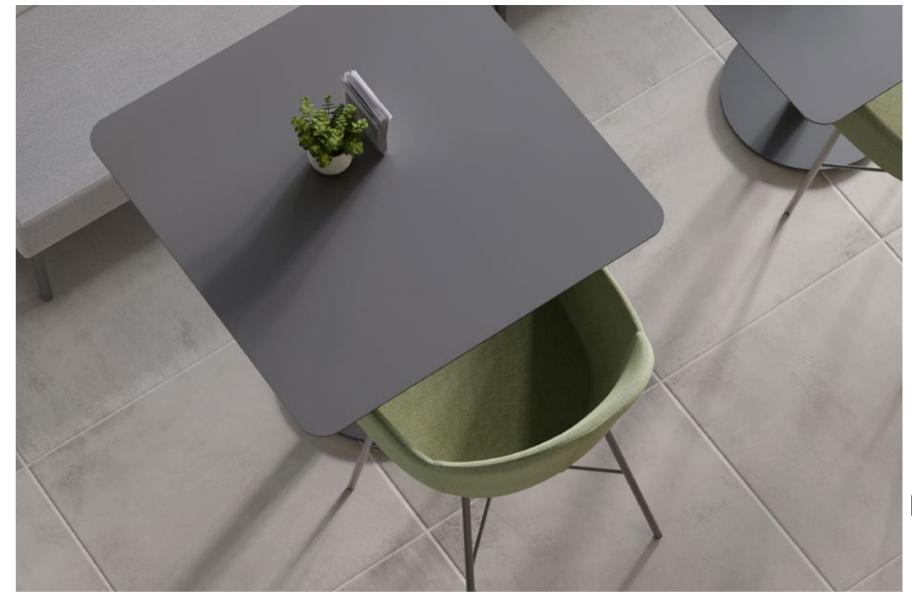

# nory

Nory is a stylish and functional option designed for cafes.

It brings a modern and contemporary ambiance to your space. With its elegant and

low tables