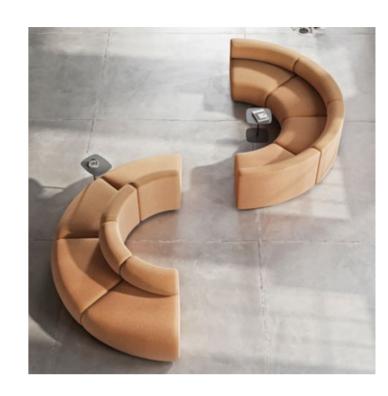

elegance and functionality to your style, this modern sofa set should be your choice. This piece, where you will feel the quality and care in every detail, will equip your living space with a contemporary elegance.

### moon flat





#### be flexible

Thanks to its many different module dimensions you may create many different width options. You may go as big as you like. With its dignified look and strength, it reflects sense of confidence.







## moon

With its curved, embracing back, the Moon Sofa pulls the user intuitively into the deep, comfortable seat modules, fully upholstered to the ground.

Further elevated by thin armrests and backrests, the design fosters a sense of sophisticated sharpness and craftsmanship, conveyed through exaggerated piping details along the edge.







#### oe flexible

Thanks to its many different module dimensions you may create many different width options. You may go as big as you like. With its dignified look and strength, it reflects sense of confidence. Suitable for use in break rooms, waiting rooms in hospitals, educational institutions in living areas, exhibition center common usage open areas, business centers, and lobbies.



#### moon **plan 05**





see page 116 to review other plans.



This moon sofa consists of 4 parts. Suitable for use in break rooms, waiting rooms in hospitals, educational institutions in living areas, exhibition center common usage open areas, business centers, and lobbies.

tables

#### 75

# layer



a table that keeps your loved ones together...



# line

Line is a collection of versatile tables