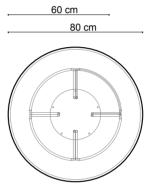

# nory table

#### Technical info:

Laser cut part +  $\emptyset$ 22 mm Metal Tube Leg + Plastic glide is used under the leg.

NOPY Ø80x105cm Ø70x105cm Ø60x105cm

NOPY Ø80x75cm Ø60x75cm

ı