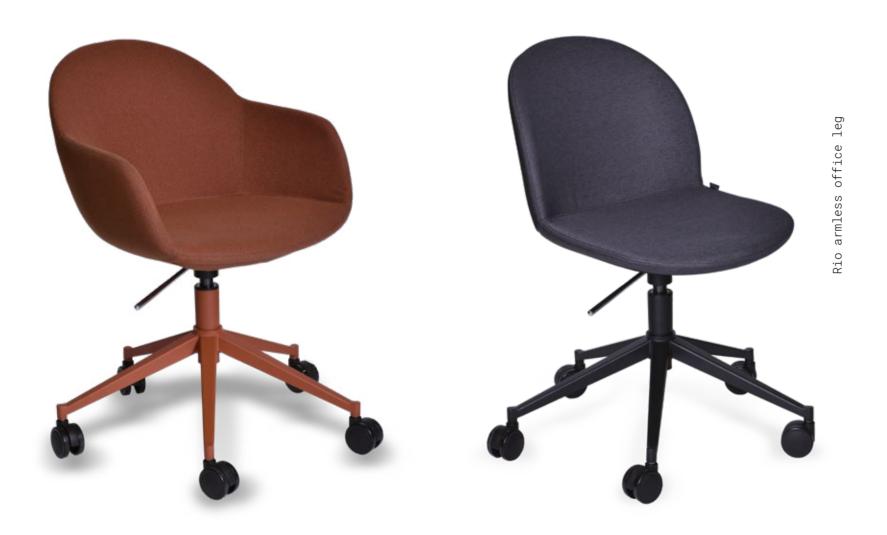

# rio

Rio wood leg

Rio armless wood leg

Rio office leg

Rio armless office leg

Rio triangle leg

Rio armless triangle leg

Rio X Leg

rio armless wood leg

rio office leg

Base: Laser cut part + Solid Metal

rio armless office leg

112