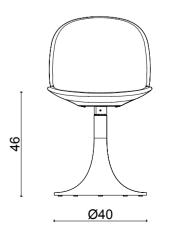

#### Technical info:

Base: Ø16 mm Metal Tube + laser cut part Back: Metal Structure + Polyurethane Seat: HR Foam + Elastic Webbing + MDF Upholstery: Fabric + Leather Fixed Cover

#### nory

nory counter

nory bar

101

- 1