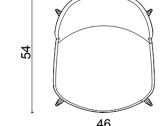

# arte

#### Technical info:

Base: Ø16 mm Metal Tube + laser cut part Back: Metal Structure + Polyurethane Seat: HR Foam + Elastic Webbing + MDF Upholstery: Fabric + Leather Fixed Cover