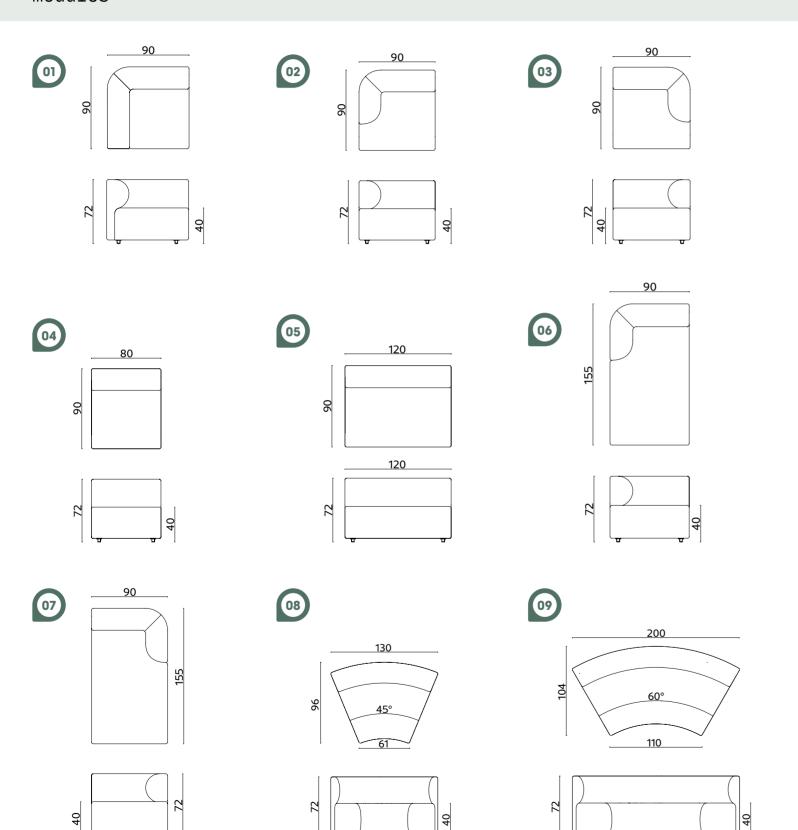

# moon flat

modules

#### Technical info:

Base: Laser cut part
Back: Solid Beechwood + HR Foam
Seat: HR Foam + Elastic Webbing + Solid Beechwood
Upholstery: Fabric + Leather Fixed Cover