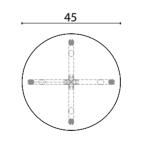

# nory table

#### Technical info:

Laser cut part +  $\emptyset$ 22 mm Metal Tube Leg + Plastic glide is used under the leg.

NOPY Ø80x105cm Ø70x105cm Ø60x105cm

NOPY Ø80x75cm Ø60x75cm

ı