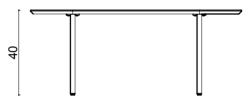

laser cut part + Ø22 mm Metal Tube + Half sphere base + Plastic glide is used under the leg.

#### river coffee table









river low table









river coffee table 70x45cm









river low table 90x35cm







# still

#### Technical info:

Laser cut part +  $\emptyset$ 22 x 1,5 mm Metal Tube + Plastic glide is used under the leg.

still 33x42xh60cm





still 40x40xh48cm







still 40x40xh40cm









#### Technical info:

Laser cut part +  $\emptyset$ 22 mm Metal Tube Leg + Plastic glide is used under the leg.

awa 90x90x40cm 120x120x40cm









awa 60x120x40cm 80x160x40cm









awa ø90x40cm

















awa ø40x50cm









# awa

#### Technical info:

Laser cut part +  $\emptyset$ 22 mm Metal Tube Leg + Plastic glide is used under the leg.

awa 100x40x40cm









awa 180x50x30cm







# nory table

#### Technical info:

Laser cut part +  $\emptyset$ 22 mm Metal Tube Leg + Plastic glide is used under the leg.

NOPY Ø80x105cm Ø70x105cm Ø60x105cm









NOPY Ø80x75cm Ø60x75cm









ı