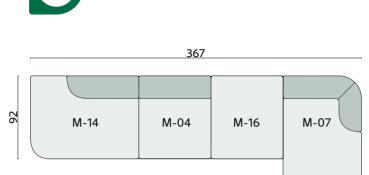

#### Technical info:

Base: Laser cut part
Back: Solid Beechwood + HR Foam

Seat: HR Foam + Elastic Webbing + Solid Beechwood
Upholstery: Fabric + Leather Fixed Cover

128

| 340 | M-01 | M-04 | M-04 | M-03 |
|-----|------|------|------|------|
|     | M-04 |      |      |      |
|     | M-04 |      |      |      |
|     | M-02 |      |      |      |