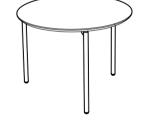

# nory

Nory is a stylish and functional option designed for cafes.

It brings a modern and contemporary ambiance to your space. With its elegant and

low tables

# nory table

#### Technical info:

Laser cut part +  $\emptyset$ 22 mm Metal Tube Leg + Plastic glide is used under the leg.

NOPY Ø80x105cm Ø70x105cm Ø60x105cm

NOPY Ø80x75cm Ø60x75cm

ı