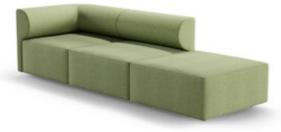

## moon

With its curved, embracing back, the Moon Sofa pulls the user intuitively into the deep, comfortable seat modules, fully upholstered to the ground.

Further elevated by thin armrests and backrests, the design fosters a sense of sophisticated sharpness and craftsmanship, conveyed through exaggerated piping details along the edge.

#### oe flexible

Thanks to its many different module dimensions you may create many different width options. You may go as big as you like. With its dignified look and strength, it reflects sense of confidence. Suitable for use in break rooms, waiting rooms in hospitals, educational institutions in living areas, exhibition center common usage open areas, business centers, and lobbies.

#### moon **plan 05**

see page 116 to review other plans.

This moon sofa consists of 4 parts. Suitable for use in break rooms, waiting rooms in hospitals, educational institutions in living areas, exhibition center common usage open areas, business centers, and lobbies.