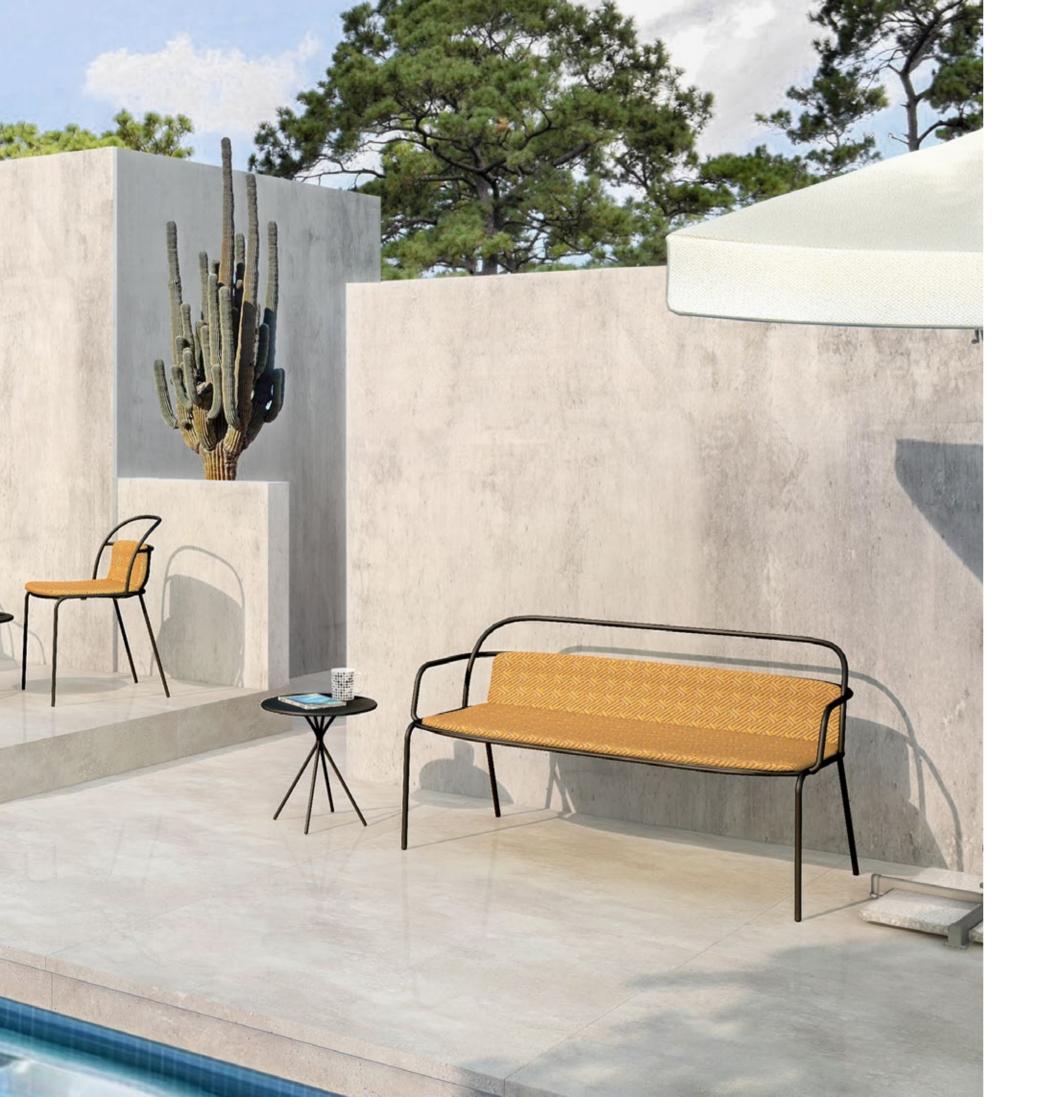

#### rosa/bench

Whether it be a balcony, garden, terrace, kitchen or living room... The Rosa Bench adapts to any space and warmly complements the atmosphere. With its soft lines, it changes the mood of relaxing spaces.

#### Take Time for Yourself

Would you like to Indulge in gratifying conversation or peruse a newspaper? Rosa Bench is unfailing at relaxing you! It's a shoe-in in the race to become your favourite seating spacce! An indispensable member of the Rosa family with its cool stance.... It stands out from the crowd with its unpretentious naturalness!