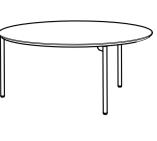

# line

Line is a collection of versatile tables that stand out by its timeless and essential design.

The tables are available in three heights with round or square tops in different sizes and materials. Both the tops and the bases, are available in a wide range of finishes that allow multiple combinations facilitating its integration in multiple meeting, hospitality or domestic spaces.

Plus is a collection of versatile tables that stand out by its timeless and essential design.

The tables are available in three heights with round or square tops in different sizes and materials. Both the tops and the bases, are available in a wide range of finishes that allow multiple combinations facilitating its integration in multiple meeting, hospitality or domestic spaces.