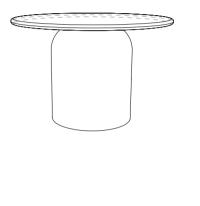

# still COLOR EILI

The Still coffee table enhances the living room with style and elegance.

Still is a collection of versatile occasional tables with fix height central base. The tables have been designed for a flexible and transversal use in a wide diversity of contexts and environments.