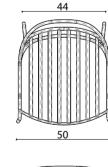

#### Technical info:

Base: Ø16 mm Metal Tube + laser cut part Back: Metal Structure + Polyurethane Seat: HR Foam + Elastic Webbing + MDF Upholstery: Fabric + Leather Fixed Cover

#### nory

nory counter

nory bar

101

- 1