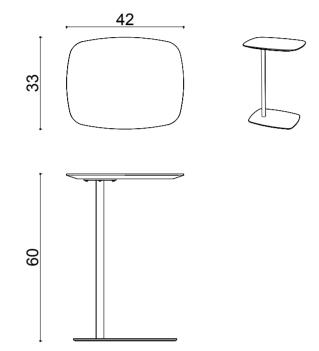

# still

#### Technical info:

Laser cut part +  $\emptyset$ 22 x 1,5 mm Metal Tube + Plastic glide is used under the leg.

still 33x42xh60cm

still 40x40xh48cm

still 40x40xh40cm