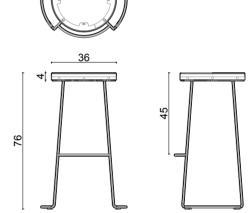

#### Technical info:

Base: Ø16 mm Metal Tube + laser cut part Back: Metal Structure + Polyurethane Seat: HR Foam + Elastic Webbing + MDF Upholstery: Fabric + Leather Fixed Cover

#### nory

nory counter

nory bar

101

- 1