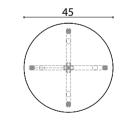

Metal Tube + Ø16 mm Metal Tube Back: Laser cut part

Seat: Laser cut part
Upholstery: Fabric Seat Pad (optional)

### dimensions

# olea

#### Technical info:

Base: Ø17 mm Metal Tube + Ø16 mm Metal Tube Back: Metal Mesh + 10 mm wire

Seat: Metal Mesh + Ø12 mm wire

Upholstery: Fabric Seat Pad (optional)

#### nova bar armless









nova bar









olea chair









olea lounge









# arte

#### Technical info:

Base: Ø16 mm Metal Tube + laser cut part Back: Metal Structure + Polyurethane Seat: HR Foam + Elastic Webbing + MDF Upholstery: Fabric + Leather Fixed Cover







# lily

#### Technical info:

**Base:** Laser cut part +  $\emptyset$ 22 x 1,5 mm Metal Tube + Plastic glide is used under the leg.

lily table











lily bar table









lily low table





















# rio

#### Technical info:

Back: Metal Structure + Polyurethane Seat: Metal Structure + Polyurethane Upholstery: Fabric + Leather Fixed Cover

rio wood leg





Base: Solid beechwood Leg + Ø12 mm decorative wire + Laser cut part





rio armless wood leg







rio office leg





Base: Laser cut part + Solid Metal





rio armless office leg









112

# rio

#### Technical info:

Back: Metal Structure + Polyurethane Seat: Metal Structure + Polyurethane Upholstery: Fabric + Leather Fixed Cover

rio triangle leg



Base: 20 x 29,76 x 1.5 mm Oval Tube + Laser cut part





rio armless triangle leg





Base: 20 x 29,76 x 1.5 mm Oval Tube + Laser cut part





rio x leg





Base: Ø16 mm Metal Tube + Ø8 mm decorative wire + Laser cut part





rio armless x leg





Base: Ø16 mm M