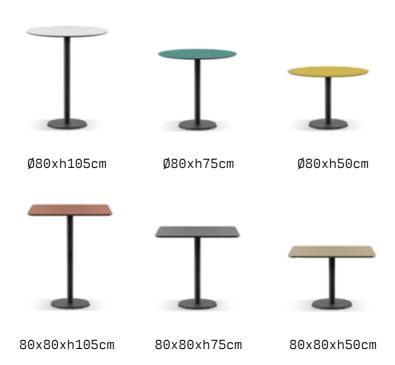

# nory table

#### Technical info:

Laser cut part +  $\emptyset$ 22 mm Metal Tube Leg + Plastic glide is used under the leg.

NOPY Ø80x105cm Ø70x105cm Ø60x105cm

NOPY Ø80x75cm Ø60x75cm

ı