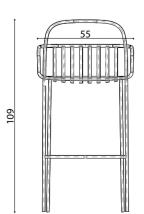

# nory

#### Technical info:

Base: Ø16 mm Metal Tube + laser cut part Back: Metal Structure + Polyurethane Seat: HR Foam + Elastic Webbing + MDF Upholstery: Fabric + Leather Fixed Cover

#### nory

nory counter

nory bar

101

- 1