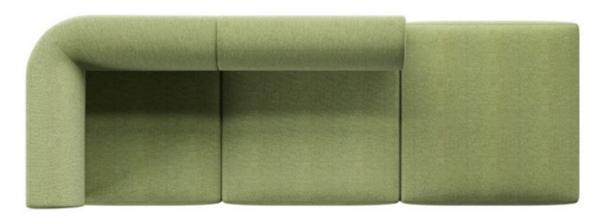

### moon flat

#### be flexible

Thanks to its many different module dimensions you may create many different width options. You may go as big as you like. With its dignified look and strength, it reflects sense of confidence.

## moon

With its curved, embracing back, the Moon Sofa pulls the user intuitively into the deep, comfortable seat modules, fully upholstered to the ground.

Further elevated by thin armrests and backrests, the design fosters a sense of sophisticated sharpness and craftsmanship, conveyed through exaggerated piping details along the edge.

#### oe flexible

Thanks to its many different module dimensions you may create many different width options. You may go as big as you like. With its dignified look and strength, it reflects sense of confidence. Suitable for use in break rooms, waiting rooms in hospitals, educational institutions in living areas, exhibition center common usage open areas, business centers, and lobbies.