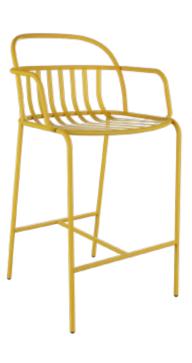

### nova

# Feel comfortable relaxing with your drink Imagine you are rai glass with your lov

Imagine you are raising a celebratory glass with your loved ones in the living room... Or at a bar near your place of work where a comfortable yet stylish hello awaits... Nova Bar complements the space and atmosphere and helps transport you to a different world. Nova Bar is the desired countenance of any location...

#### Solution Oriented Elegance.

Nova Bar can be used both outdoors and indoors. It fits perfectly to high tables or bar type kitchens. It is distinctive arm rests set it apart from others and it stands balanced with its ergonomic form and footrest.

Numerous colour alternatives add flair to the space.