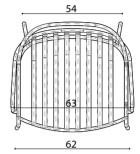

# rosa

#### Technical info:

Base: Ø16 mm Metal Tube + Ø6 mm decorative wire Back: Laser cut part

Seat: Laser cut part
Upholstery: Fabric Seat Pad (optional)

rosa chair

rosa bench

rosa lounge

rosa bar