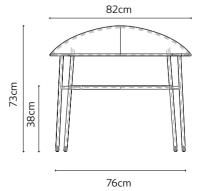

#### The Scandinavian Influence Reaches the Mediterranean.

A charming seating group that exudes the warmth of the Mediterranean but takes its simplicity from its cool northern lines... Both bohemian and stylish! Once you meet Olea, you will open the doors to a companionship that will last for years. The sturdiness will impress while its cool stance will immediately assure you it is not one of the crowd. This collection that will defy time and bring tranquillity to your life.

A Honeycomb Textured Metal Frame

The Olea Family, with its refined and elegant lines, consists of a chair and a lounge chair. Due to its wide, ergonomic design, it is comfortable for long-term use. It adds style to indoor and outdoor spaces with its honeycomb-textured metal structure. With its colour options and choice of magnetic cushions, the Olea has a functional, trendy and attractive design.

#### Seizes the day

In the right place, at the right time, just as you imagined it...

The Olea Chair embraces what the day brings and helps you calm your life!

It slows down time with its natural and calm presence. You will love the companionship of the Olea Family.