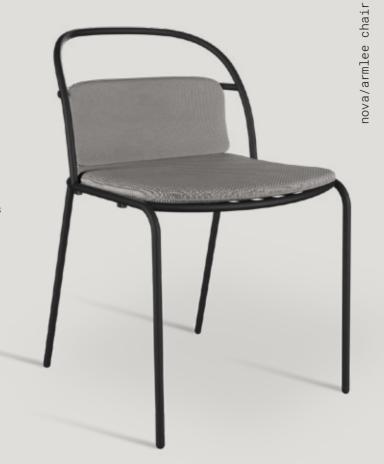

### nova

#### An Resident in Your Home...

The Nova family, with its refined and elegant curves, consists of a chair, bar, kitchen, lounge chair and bench. It offers ergonomic solutions with its wide and comfortable designs and optional armrests. Its slender metal legs present an elegant and powerful appearance. A creative, functional and timeless collection...

#### nova/chair

#### Creative and Functional.

With its nested design, the Nova Chair can be stored without taking up space. Arm rests are optional and it completes your decor with natural colour alternatives.