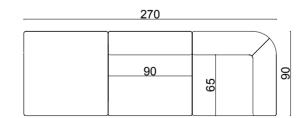

## moon

With its curved, embracing back, the Moon Sofa pulls the user intuitively into the deep, comfortable seat modules, fully upholstered to the ground.

Further elevated by thin armrests and backrests, the design fosters a sense of sophisticated sharpness and craftsmanship, conveyed through exaggerated piping details along the edge.

#### oe flexible

Thanks to its many different module dimensions you may create many different width options. You may go as big as you like. With its dignified look and strength, it reflects sense of confidence. Suitable for use in break rooms, waiting rooms in hospitals, educational institutions in living areas, exhibition center common usage open areas, business centers, and lobbies.

#### moon **plan 05**

see page 116 to review other plans.

This moon sofa consists of 4 parts. Suitable for use in break rooms, waiting rooms in hospitals, educational institutions in living areas, exhibition center common usage open areas, business centers, and lobbies.