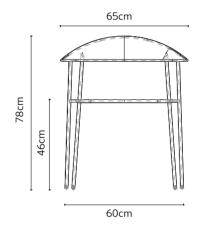

# nory table

#### Technical info:

Laser cut part +  $\emptyset$ 22 mm Metal Tube Leg + Plastic glide is used under the leg.

NOPY Ø80x105cm Ø70x105cm Ø60x105cm

NOPY Ø80x75cm Ø60x75cm

ı