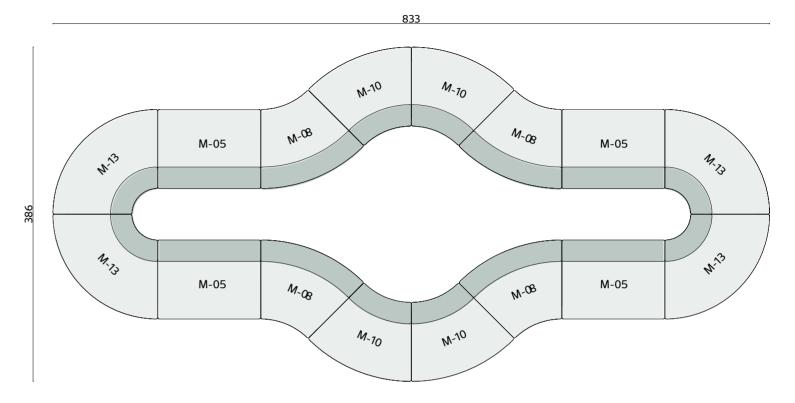

echwood + HR Foam
Seat: HR Foam + Elastic Webbing + Solid Beechwood
Upholstery: Fabric + Leather Fixed Cover





plans

#### Technical info:

Base: Laser cut part
Back: Solid Beechwood + HR Foam

Seat: HR Foam + Elastic Webbing + Solid Beechwood
Upholstery: Fabric + Leather Fixed Cover





128





















| 340 | M-01 | M-04 | M-04 | M-03 |
|-----|------|------|------|------|
|     | M-04 |      |      |      |
|     | M-04 |      |      |      |
|     | M-02 |      |      |      |

340











| 8 | M-14 | M-05 | M-15    |
|---|------|------|---------|
| \ |      |      | <i></i> |

### moon

plans

#### Technical info:

Base: Laser cut part
Back: Solid Beechwood + HR Foam

Seat: HR Foam + Elastic Webbing + Solid Beechwood
Upholstery: Fabric + Leather Fixed Cover

















plans

#### Technical info:

Base: Laser cut part
Back: Solid Beechwood + HR Foam

Seat: HR Foam + Elastic Webbing + Solid Beechwood Upholstery: Fabric + Leather Fixed Cover

















# layer

#### Technical info:

**Base:** Laser cut part + 50 x 30 x 1,5 mm Metal Tube +  $\emptyset$ 76 x 2 mm Metal Tube + Plastic glide is used under the leg.







# line

#### Technical info:

**Base:** Laser cut part +  $\emptyset 60 \times 1,5 \text{ mm}$  Metal Tube + Plastic glide is used under the leg.















# dimensions plus

#### Technical info:

**Base:** Laser cut part +  $\emptyset$ 60 x 1,5 mm Metal Tube + Solid Metal + Plastic glide is used under the leg.







Plus Table Square









# dimensions plus

#### Technical info:

Laser cut part + Ø60 x 1,5 mm Metal Tube +