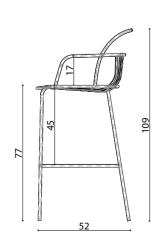

# nory

#### Technical info:

Base: Ø16 mm Metal Tube + laser cut part Back: Metal Structure + Polyurethane Seat: HR Foam + Elastic Webbing + MDF Upholstery: Fabric + Leather Fixed Cover

#### nory

nory counter

nory bar

101

- 1