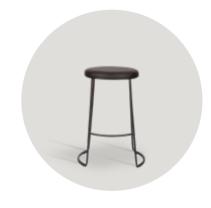

# nory

nory/stool nory/counter nory/bar

Modernize your space with the elegant Nory Bar, counter and chair. Featuring the understated beauty of a leather finished seat and a modern designed metal base, it's a modern look. This comfortable leather seat and metal stool complements any modern decor.

#### nory

nory counter

nory bar

101

- 1