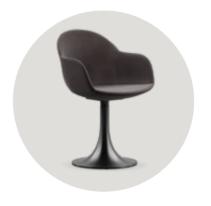

# olea

#### The Scandinavian Influence Reaches the Mediterranean.

A charming seating group that exudes the warmth of the Mediterranean but takes its simplicity from its cool northern lines... Both bohemian and stylish! Once you meet Olea, you will open the doors to a companionship that will last for years. The sturdiness will impress while its cool stance will immediately assure you it is not one of the crowd. This collection that will defy time and bring tranquillity to your life.

A Honeycomb Textured Metal Frame

The Olea Family, with its refined and elegant lines, consists of a chair and a lounge chair. Due to its wide, ergonomic design, it is comfortable for long-term use. It adds style to indoor and outdoor spaces with its honeycomb-textured metal structure. With its colour options and choice of magnetic cushions, the Olea has a functional, trendy and attractive design.