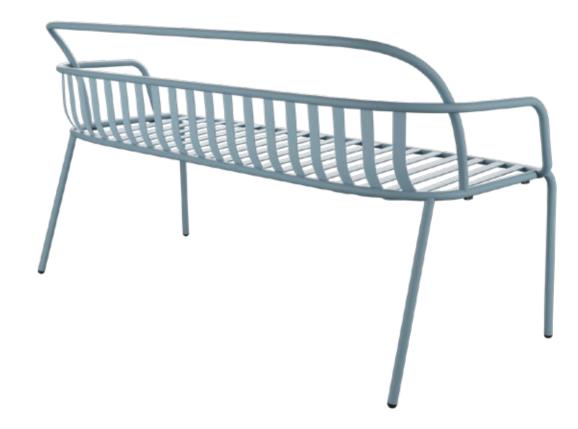

#### rosa/bench

Whether it be a balcony, garden, terrace, kitchen or living room... The Rosa Bench adapts to any space and warmly complements the atmosphere. With its soft lines, it changes the mood of relaxing spaces.

#### Take Time for Yourself

Would you like to Indulge in gratifying conversation or peruse a newspaper? Rosa Bench is unfailing at relaxing you! It's a shoe-in in the race to become your favourite seating spacce! An indispensable member of the Rosa family with its cool stance.... It stands out from the crowd with its unpretentious naturalness!