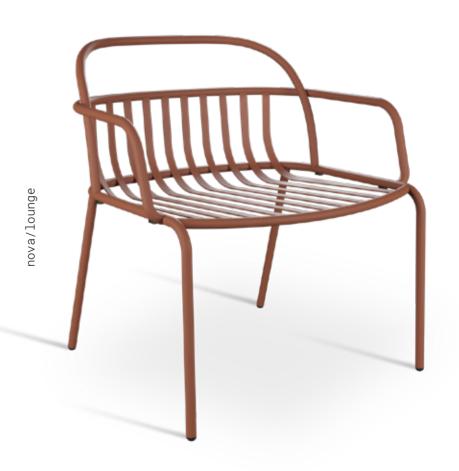

#### nova/lounge

# A design that is mindful of nature as well as your joy

Poolside, living room, balcony, terrace... The Nova Lounge Chair, harmonious with nature, will add life to any space. The comfort it provides, the elegance of its stance... You will never regret your choice.

Details Representative of the Era...
A contemporary design with a wide seating area, optional armrests and magnetic cushions. Comfortable and radiant. It completes your Nova collection with its natural colour alternatives.