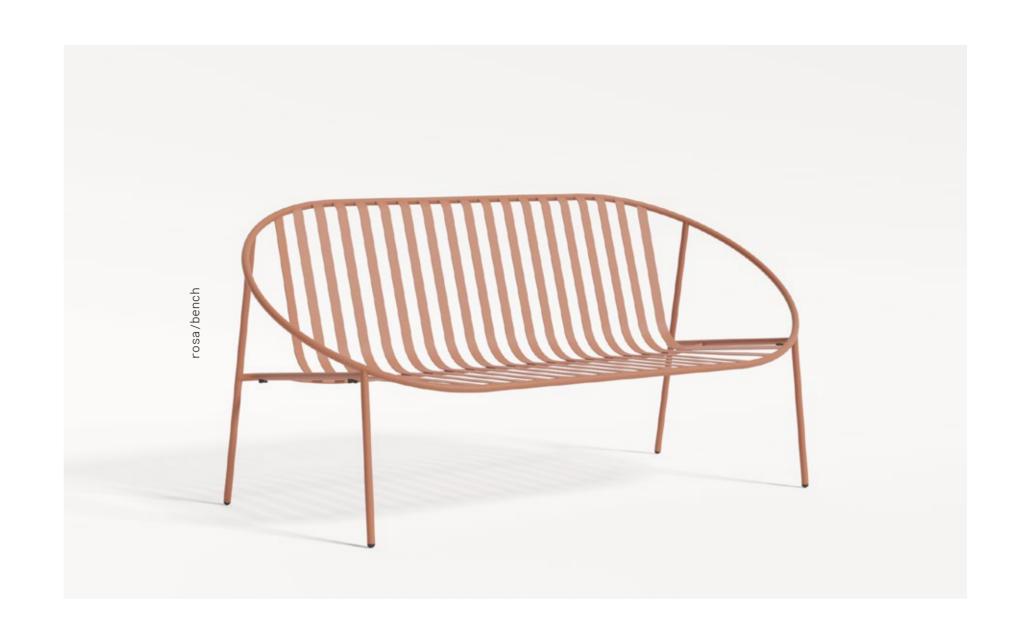

#### rosa/bench

Whether it be a balcony, garden, terrace, kitchen or living room... The Rosa Bench adapts to any space and warmly complements the atmosphere. With its soft lines, it changes the mood of relaxing spaces.

#### Take Time for Yourself

Would you like to Indulge in gratifying conversation or peruse a newspaper? Rosa Bench is unfailing at relaxing you! It's a shoe-in in the race to become your favourite seating spacce! An indispensable member of the Rosa family with its cool stance.... It stands out from the crowd with its unpretentious naturalness!