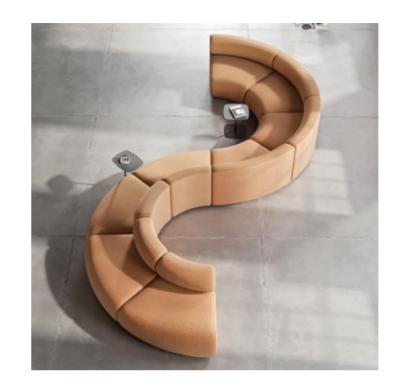

#### be flexible

Thanks to its many different module dimensions you may create many different width options. You may go as big as you like. With its dignified look and strength, it reflects sense of confidence.

## moon

With its curved, embracing back, the Moon Sofa pulls the user intuitively into the deep, comfortable seat modules, fully upholstered to the ground.

Further elevated by thin armrests and backrests, the design fosters a sense of sophisticated sharpness and craftsmanship, conveyed through exaggerated piping details along the edge.

#### oe flexible

Thanks to its many different module dimensions you may create many different width options. You may go as big as you like. With its dignified look and strength, it reflects sense of confidence. Suitable for use in break rooms, waiting rooms in hospitals, educational institutions in living areas, exhibition center common usage open areas, business centers, and lobbies.