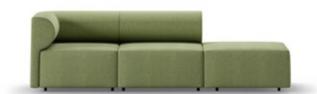

## moon

With its curved, embracing back, the Moon Sofa pulls the user intuitively into the deep, comfortable seat modules, fully upholstered to the ground.

Further elevated by thin armrests and backrests, the design fosters a sense of sophisticated sharpness and craftsmanship, conveyed through exaggerated piping details along the edge.

#### oe flexible

Thanks to its many different module dimensions you may create many different width options. You may go as big as you like. With its dignified look and strength, it reflects sense of confidence. Suitable for use in break rooms, waiting rooms in hospitals, educational institutions in living areas, exhibition center common usage open areas, business centers, and lobbies.

#### moon **plan 05**

see page 116 to review other plans.

This moon sofa consists of 4 parts. Suitable for use in break rooms, waiting rooms in hospitals, educational institutions in living areas, exhibition center common usage open areas, business centers, and lobbies.