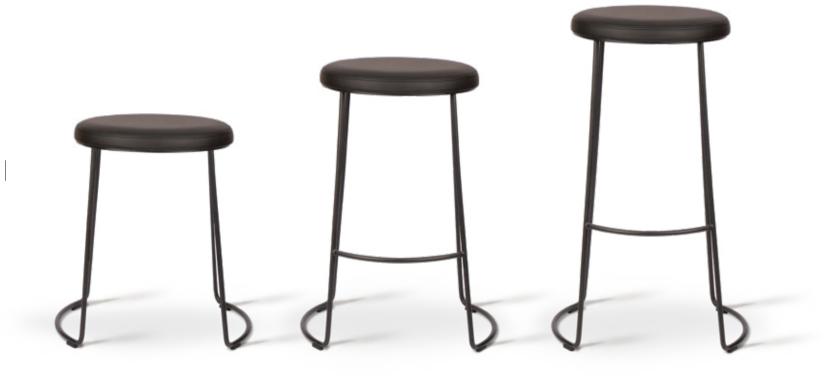

# nory

nory/stool nory/counter nory/bar

Modernize your space with the elegant Nory Bar, counter and chair. Featuring the understated beauty of a leather finished seat and a modern designed metal base, it's a modern look. This comfortable leather seat and metal stool complements any modern decor.

#### Technical info:

Base: Ø16 mm Metal Tube + laser cut part Back: Metal Structure + Polyurethane Seat: HR Foam + Elastic Webbing + MDF Upholstery: Fabric + Leather Fixed Cover

#### nory

nory counter

nory bar

101

- 1