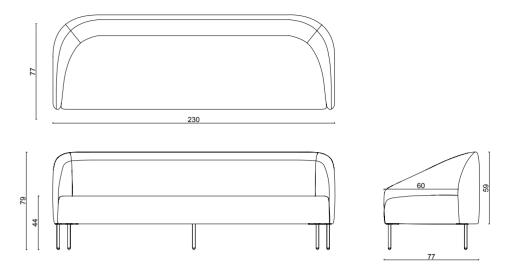

cut part





rio armless wire leg





Base: Ø12 mm decorative wire + Laser cut part





rio conical leg





Base: Ø12 mm decorative wire + Laser cut part + Conic pedestal base



rio armless conical leg



Base: Ø12 mm decorative wire + Laser cut part + Conic pedestal base





# dora

#### Technical info:

Base: Cast Metal Leg
Back: Solid Beechwood + HR Foam + Soft Cushion
Seat: HR Foam + Elastic Webbing + Solid Beechwood
Upholstery: Fabric + Leather Fixed Cover

dora single sofa





dora sofa 200 cm





dora sofa 240cm





dora C sofa





# dimensions city

#### Technical info:

Base: Cast Metal Leg
Back: Solid Beechwood + HR Foam
Seat: HR Foam + Elastic Webbing + Solid Beechwood
Upholstery: Fabric + Leather Fixed Cover

### city single sofa





city 180cm







city 230 cm





city 300 cm





city L





# moon flat

modules

#### Technical info:

Base: Laser cut part
Back: Solid Beechwood + HR Foam
Seat: HR Foam + Elastic Webbing + Solid Beechwood
Upholstery: Fabric + Leather Fixed Cover



























# moon flat

plans

#### Technical info:

Base: Laser cut part
Back: Solid Beechwood + HR Foam
Seat: HR Foam + Elastic Webbing + Solid Beechwood
Upholstery: Fabric + Leather Fixed Cover

#### moon flat **plan 01**



### moon flat **plan 02**



#### moon flat plan 03







### moon flat plan 04



#### moon flat plan 05



#### moon flat **plan 06**



#### moon flat **plan 07**



### moon flat **plan 09**



#### moon flat **plan 08**





# moon

modules

126

#### Technical info:

Base: Laser cut part
Back: Solid Beechwood + HR Foam
Seat: HR