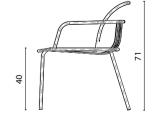

#### Elegant Design with Armchair Comfort...

From summer houses to innovative hotels, from modern offices to minimalist living rooms... with its wide range of use, the Rosa Lounge Chair has been produced for you to enjoy every moment to the fullest. A creative and functional solution...

## An invitation to long conversations...

With its fine lines and strong curves, the Rosa Lounge Chair will provide comfort as well as superior support. On the balcony, in the living room, in the family room... A versatile and attractive design that compliments all living spaces whether indoors or out! A free spirit, independent of time and space with its durable metal structure!