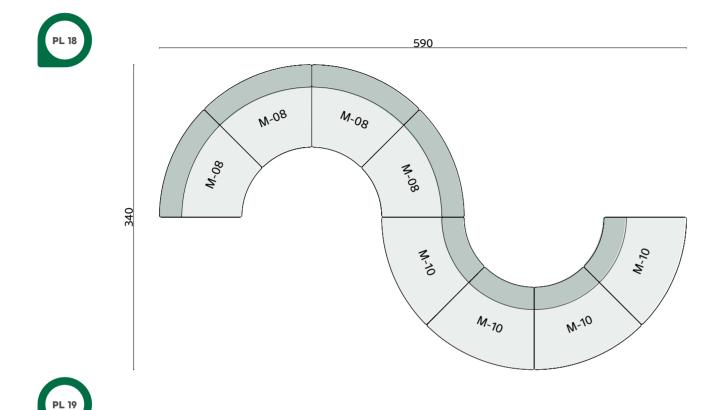

wood + HR Foam

Seat: HR Foam + Elastic Webbing + Solid Beechwood
Upholstery: Fabric + Leather Fixed Cover





128





















| 340 | M-01 | M-04 | M-04 | M-03 |
|-----|------|------|------|------|
|     | M-04 |      |      |      |
|     | M-04 |      |      |      |
|     | M-02 |      |      |      |

340











| 8 | M-14 | M-05 | M-15    |
|---|------|------|---------|
| \ |      |      | <i></i> |

### moon

plans

#### Technical info:

Base: Laser cut part
Back: Solid Beechwood + HR Foam

Seat: HR Foam + Elastic Webbing + Solid Beechwood
Upholstery: Fabric + Leather Fixed Cover

















plans

#### Technical info:

Base: Laser cut part
Back: Solid Beechwood + HR Foam

Seat: HR Foam + Elastic Webbing + Solid Beechwood Upholstery: Fabric + Leather Fixed Cover

















# layer

#### Technical info:

**Base:** Laser cut part + 50 x 30 x 1,5 mm Metal Tube +  $\emptyset$ 76 x 2 mm Metal Tube + Plastic glide is used under the leg.







# line

#### Technical info:

**Base:** Laser cut part +  $\emptyset 60 \times 1,5 \text{ mm}$  Metal Tube + Plastic glide is used under the leg.















# dimensions plus

#### Technical info:

**Base:** Laser cut part +  $\emptyset$ 60 x 1,5 mm Metal Tube + Solid Metal + Plastic glide is used under the leg.







Plus Table Square









# dimensions plus

#### Technical info:

Laser cut part + Ø60 x 1,5 mm Metal Tube + Solid Metal + Plastic glide is used under the leg.















# river

#### Technical info:

Top 4mm laser cut part + Ø22 mm Metal Tube + Half sphere base + Plastic glide is us