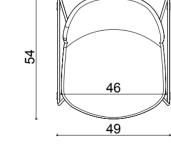

# nory

#### Technical info:

Base: Ø16 mm Metal Tube + laser cut part Back: Metal Structure + Polyurethane Seat: HR Foam + Elastic Webbing + MDF Upholstery: Fabric + Leather Fixed Cover

#### nory

nory counter

nory bar

101

- 1