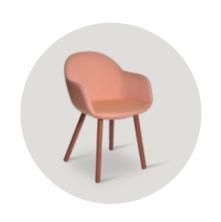

# olea

#### The Scandinavian Influence Reaches the Mediterranean.

A charming seating group that exudes the warmth of the Mediterranean but takes its simplicity from its cool northern lines... Both bohemian and stylish! Once you meet Olea, you will open the doors to a companionship that will last for years. The sturdiness will impress while its cool stance will immediately assure you it is not one of the crowd. This collection that will defy time and bring tranquillity to your life.

A Honeycomb Textured Metal Frame

The Olea Family, with its refined and elegant lines, consists of a chair and a lounge chair. Due to its wide, ergonomic design, it is comfortable for long-term use. It adds style to indoor and outdoor spaces with its honeycomb-textured metal structure. With its colour options and choice of magnetic cushions, the Olea has a functional, trendy and attractive design.