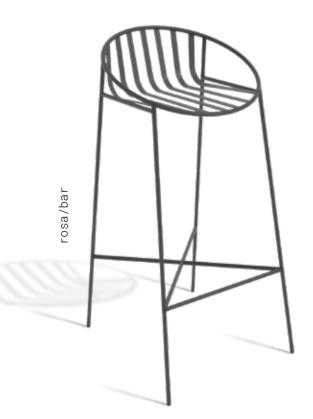

#### rosa/bar

A Treasured Place in your Home!
This special member of the Rosa family fits
perfectly with high tables or kitchen islands.
It stands balanced with its ergonomic form and
footrest. Its cushion colour will complement
the style of your space with the various
options available.

# For moments that take your breath away

Rosa Bar is the perfect companion for conversations that fill you with joy and life. It will surprise you with its contemporary lines and functional comfort. Bold yet sophisticated! Its original style makes it a favourite for carefully designed spaces.