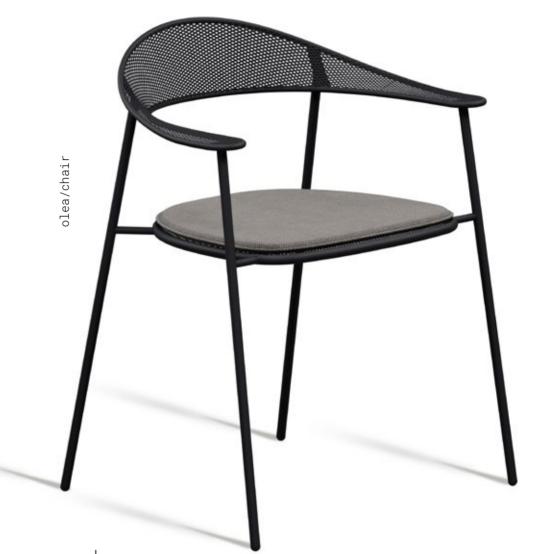

#### Seizes the day

In the right place, at the right time, just as you imagined it...

The Olea Chair embraces what the day brings and helps you calm your life!

It slows down time with its natural and calm presence. You will love the companionship of the Olea Family.

#### Olea ensures comfortable use even in confined spaces

Olea offers a practical storage solution. This method helps you make effective use of limited space. Additionally, it maintains organization, preserves the surfaces of the chairs, and facilitates transportation.