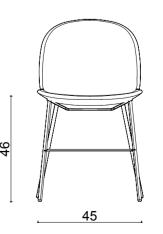

# nory

#### Technical info:

Base: Ø16 mm Metal Tube + laser cut part Back: Metal Structure + Polyurethane Seat: HR Foam + Elastic Webbing + MDF Upholstery: Fabric + Leather Fixed Cover

#### nory

nory counter

nory bar

101

- 1