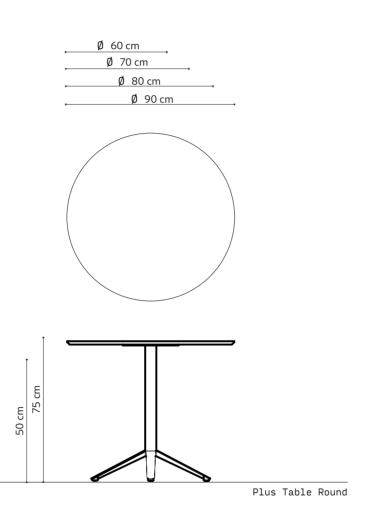

# dimensions plus

#### Technical info:

Laser cut part + Ø60 x 1,5 mm Metal Tube + Solid Metal + Plastic glide is used under the leg.