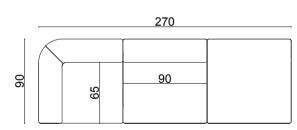

# dimensions city

#### Technical info:

Base: Cast Metal Leg
Back: Solid Beechwood + HR Foam
Seat: HR Foam + Elastic Webbing + Solid Beechwood
Upholstery: Fabric + Leather Fixed Cover

### city single sofa

city 180cm

city 230 cm

city 300 cm

city L