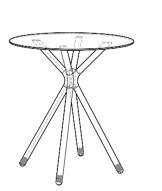

m Metal Tube + Ø16 mm Metal Tube Back: Laser cut part

Seat: Laser cut part
Upholstery: Fabric Seat Pad (optional)

### dimensions

# olea

#### Technical info:

Base: Ø17 mm Metal Tube + Ø16 mm Metal Tube Back: Metal Mesh + 10 mm wire

Seat: Metal Mesh + Ø12 mm wire

Upholstery: Fabric Seat Pad (optional)

#### nova bar armless









nova bar









olea chair









olea lounge









# arte

#### Technical info:

Base: Ø16 mm Metal Tube + laser cut part Back: Metal Structure + Polyurethane Seat: HR Foam + Elastic Webbing + MDF Upholstery: Fabric + Leather Fixed Cover







# lily

#### Technical info:

**Base:** Laser cut part +  $\emptyset$ 22 x 1,5 mm Metal Tube + Plastic glide is used under the leg.

lily table











lily bar table









lily low table





















# rio

#### Technical info:

Back: Metal Structure + Polyurethane Seat: Metal Structure + Polyurethane Upholstery: Fabric + Leather Fixed Cover

rio wood leg





Base: Solid beechwood Leg + Ø12 mm decorative wire + Laser cut part





rio armless wood leg







rio office leg





Base: Laser cut part + Solid Metal





rio armless office leg









112

# rio

#### Technical info:

Back: Metal Structure + Polyurethane Seat: Metal Structure + Polyurethane Upholstery: Fabric + Leather Fixed Cover

rio triangle leg



Base: 20 x 29,76 x 1.5 mm Oval Tube + Laser cut part





rio armless triangle leg





Base: 20 x 29,76 x 1.5 mm Oval Tube + Laser cut part





rio x leg





Base: Ø16 mm Metal Tube + Ø8 mm decorative wire + Laser cut part





rio armless x leg





Base: Ø16 mm