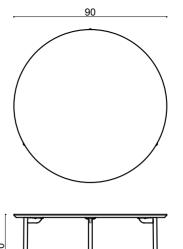

# line

Line is a collection of versatile tables that stand out by its timeless and essential design.

The tables are available in three heights with round or square tops in different sizes and materials. Both the tops and the bases, are available in a wide range of finishes that allow multiple combinations facilitating its integration in multiple meeting, hospitality or domestic spaces.

Plus is a collection of versatile tables that stand out by its timeless and essential design.

The tables are available in three heights with round or square tops in different sizes and materials. Both the tops and the bases, are available in a wide range of finishes that allow multiple combinations facilitating its integration in multiple meeting, hospitality or domestic spaces.