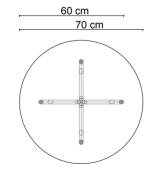

Plus is a collection of versatile tables that stand out by its timeless and essential design.

The tables are available in three heights with round or square tops in different sizes and materials. Both the tops and the bases, are available in a wide range of finishes that allow multiple combinations facilitating its integration in multiple meeting, hospitality or domestic spaces.