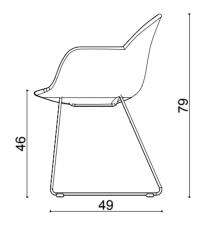

# nory

#### Technical info:

Base: Ø16 mm Metal Tube + laser cut part Back: Metal Structure + Polyurethane Seat: HR Foam + Elastic Webbing + MDF Upholstery: Fabric + Leather Fixed Cover

#### nory

nory counter

nory bar

101

- 1