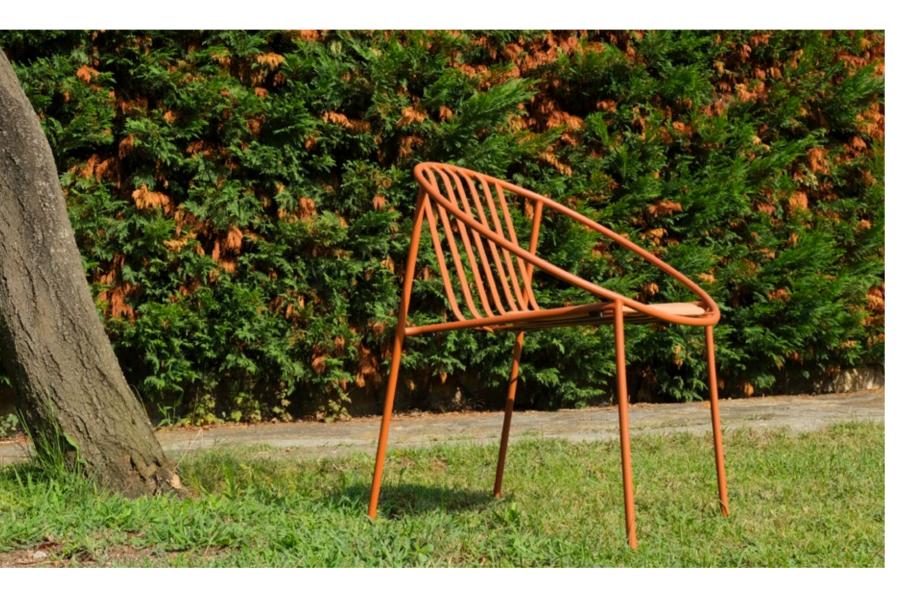

#### rosa/lounge

#### Elegant Design with Armchair Comfort...

From summer houses to innovative hotels, from modern offices to minimalist living rooms... with its wide range of use, the Rosa Lounge Chair has been produced for you to enjoy every moment to the fullest. A creative and functional solution...

## An invitation to long conversations...

With its fine lines and strong curves, the Rosa Lounge Chair will provide comfort as well as superior support. On the balcony, in the living room, in the family room... A versatile and attractive design that compliments all living spaces whether indoors or out! A free spirit, independent of time and space with its durable metal structure!