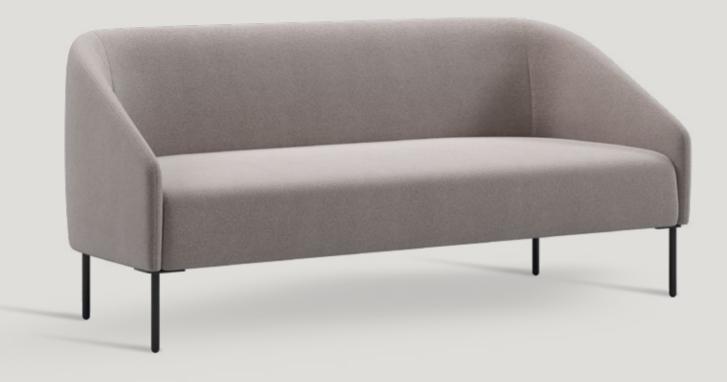

# olea

#### The Scandinavian Influence Reaches the Mediterranean.

A charming seating group that exudes the warmth of the Mediterranean but takes its simplicity from its cool northern lines... Both bohemian and stylish! Once you meet Olea, you will open the doors to a companionship that will last for years. The sturdiness will impress while its cool stance will immediately assure you it is not one of the crowd. This collection that will defy time and bring tranquillity to your life.

A Honeycomb Textured Metal Frame

The Olea Family, with its refined and elegant lines, consists of a chair and a lounge chair. Due to its wide, ergonomic design, it is comfortable for long-term use. It adds style to indoor and outdoor spaces with its honeycomb-textured metal structure. With its colour options and choice of magnetic cushions, the Olea has a functional, trendy and attractive design.