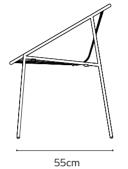

# arte

The right

Arte chair is an ideal choice for cafe projects with its practical and very comfortable, minimal design and different fabric color options.

# arte

#### Technical info:

Base: Ø16 mm Metal Tube + laser cut part Back: Metal Structure + Polyurethane Seat: HR Foam + Elastic Webbing + MDF Upholstery: Fabric + Leather Fixed Cover