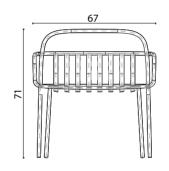

# nova

#### Technical info:

Base: Ø12 mm Metal Tube + Ø16 mm Metal Tube Back: Laser cut part

Seat: Laser cut part
Upholstery: Fabric Seat Pad (optional)

#### nova chair armless

nova chair

nova lounge

nova bench