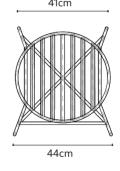

# nory

#### Technical info:

Base: Ø16 mm Metal Tube + laser cut part Back: Metal Structure + Polyurethane Seat: HR Foam + Elastic Webbing + MDF Upholstery: Fabric + Leather Fixed Cover

#### nory

nory counter

nory bar

101

- 1