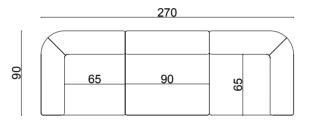

# dimensions city

#### Technical info:

Base: Cast Metal Leg
Back: Solid Beechwood + HR Foam
Seat: HR Foam + Elastic Webbing + Solid Beechwood
Upholstery: Fabric + Leather Fixed Cover

### city single sofa

city 180cm

city 230 cm

city 300 cm

city L