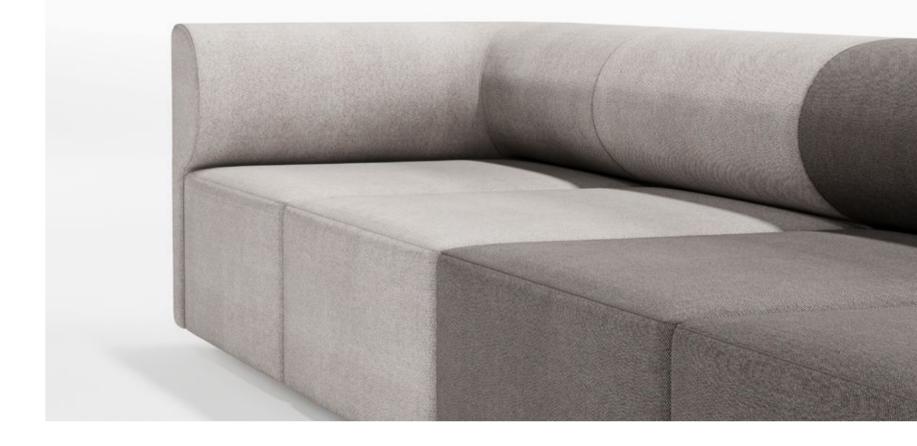

## moon

With its curved, embracing back, the Moon Sofa pulls the user intuitively into the deep, comfortable seat modules, fully upholstered to the ground.

Further elevated by thin armrests and backrests, the design fosters a sense of sophisticated sharpness and craftsmanship, conveyed through exaggerated piping details along the edge.