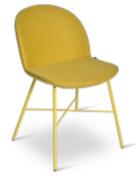

#### nova/chair

#### Creative and Functional.

With its nested design, the Nova Chair can be stored without taking up space. Arm rests are optional and it completes your decor with natural colour alternatives.