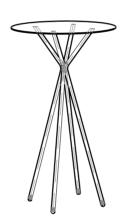

# nory

Nory is a stylish and functional option designed for cafes.

It brings a modern and contemporary ambiance to your space. With its elegant and

low tables

# nory table

#### Technical info:

Laser cut part +  $\emptyset$ 22 mm Metal Tube Leg + Plastic glide is used under the leg.

NOPY Ø80x105cm Ø70x105cm Ø60x105cm

NOPY Ø80x75cm Ø60x75cm

ı