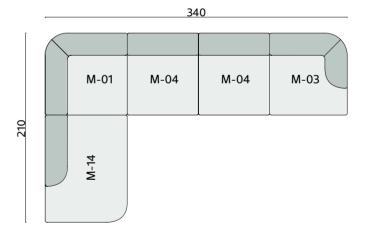

#### moon **plan 05**

see page 116 to review other plans.

This moon sofa consists of 4 parts. Suitable for use in break rooms, waiting rooms in hospitals, educational institutions in living areas, exhibition center common usage open areas, business centers, and lobbies.