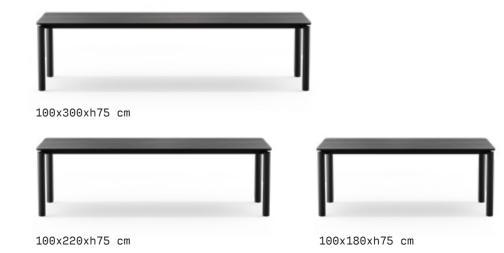

# line

Line is a collection of versatile tables that stand out by its timeless and essential design.

The tables are available in three heights with round or square tops in different sizes and materials. Both the tops and the bases, are available in a wide range of finishes that allow multiple combinations facilitating its integration in multiple meeting, hospitality or domestic spaces.

Plus is a collection of versatile tables that stand out by its timeless and essential design.

The tables are available in three heights with round or square tops in different sizes and materials. Both the tops and the bases, are available in a wide range of finishes that allow multiple combinations facilitating its integration in multiple meeting, hospitality or domestic spaces.