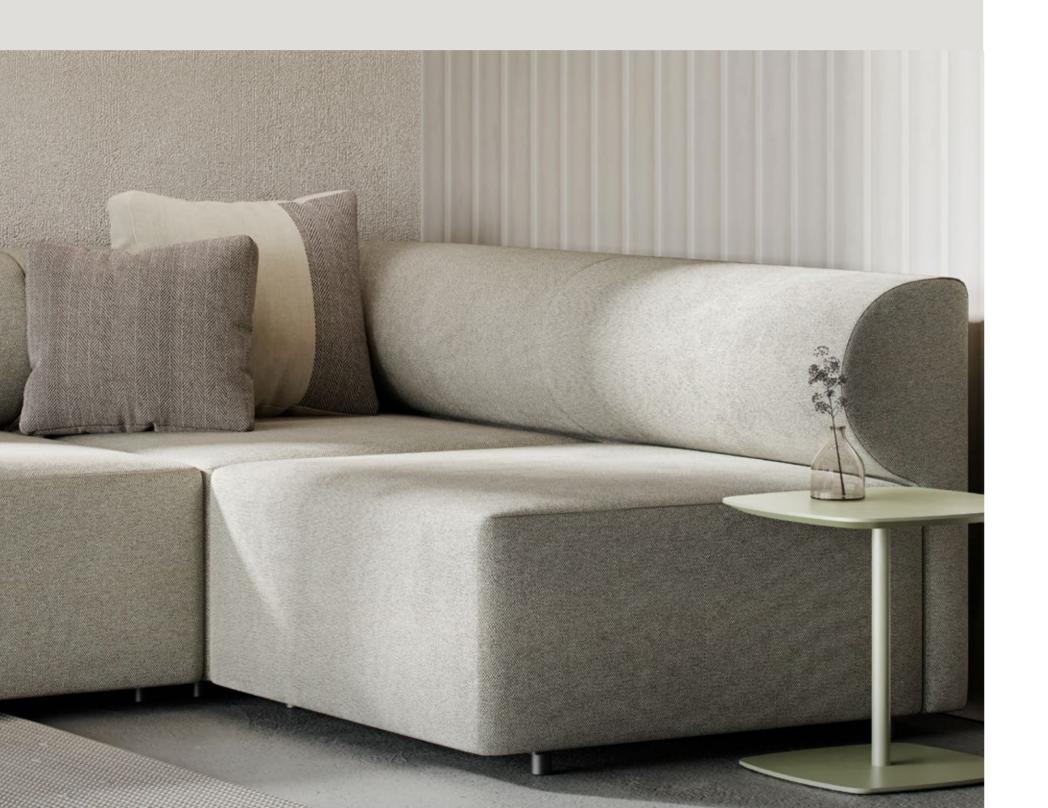

## moon

With its curved, embracing back, the Moon Sofa pulls the user intuitively into the deep, comfortable seat modules, fully upholstered to the ground.

Further elevated by thin armrests and backrests, the design fosters a sense of sophisticated sharpness and craftsmanship, conveyed through exaggerated piping details along the edge.