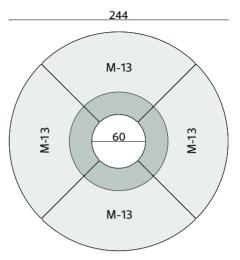

#### Technical info:

Base: Laser cut part
Back: Solid Beechwood + HR Foam

Seat: HR Foam + Elastic Webbing + Solid Beechwood
Upholstery: Fabric + Leather Fixed Cover

128

| 340 | M-01 | M-04 | M-04 | M-03 |
|-----|------|------|------|------|
|     | M-04 |      |      |      |
|     | M-04 |      |      |      |
|     | M-02 |      |      |      |