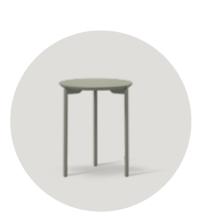

# nory

Nory is a stylish and functional option designed for cafes.

It brings a modern and contemporary ambiance to your space. With its elegant and

low tables

# nory table

#### Technical info:

Laser cut part +  $\emptyset$ 22 mm Metal Tube Leg + Plastic glide is used under the leg.

NOPY Ø80x105cm Ø70x105cm Ø60x105cm

NOPY Ø80x75cm Ø60x75cm

ı