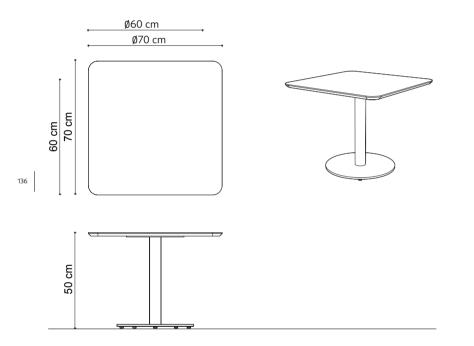

# still COLOR EILI

The Still coffee table enhances the living room with style and elegance.

Still is a collection of versatile occasional tables with fix height central base. The tables have been designed for a flexible and transversal use in a wide diversity of contexts and environments.

# still

#### Technical info:

Laser cut part +  $\emptyset$ 22 x 1,5 mm Metal Tube + Plastic glide is used under the leg.

still 33x42xh60cm

still 40x40xh48cm

still 40x40xh40cm