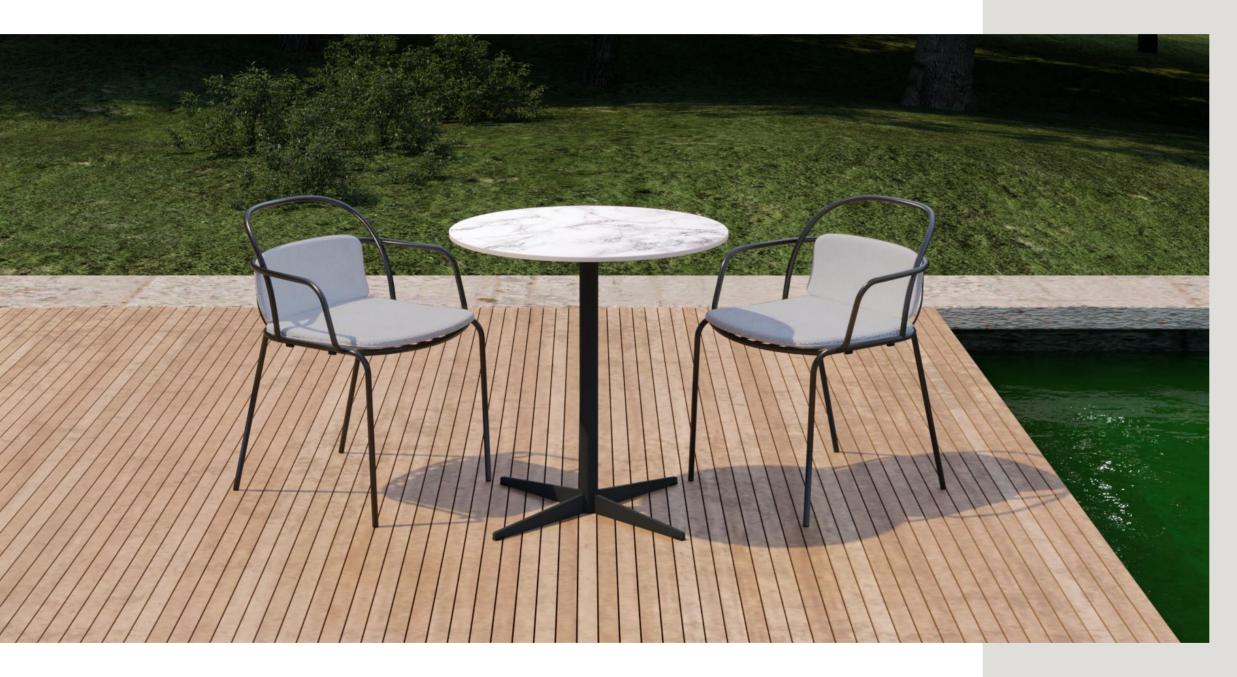

### nova

#### An Resident in Your Home...

The Nova family, with its refined and elegant curves, consists of a chair, bar, kitchen, lounge chair and bench. It offers ergonomic solutions with its wide and comfortable designs and optional armrests. Its slender metal legs present an elegant and powerful appearance. A creative, functional and timeless collection...

Something you would appreciate being there with you

New... Brand new... But so familiar!
As if it has been in your life
for years... It embraces you with
comfort and peace at first sight.
The feeling of familiarity is one
of the lines that connects the
past to the future. Complementary
pieces from the Nova series will
adapt to your daily routines.
From the chair to the bank... All
striking and stylish!