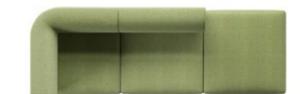

## moon

With its curved, embracing back, the Moon Sofa pulls the user intuitively into the deep, comfortable seat modules, fully upholstered to the ground.

Further elevated by thin armrests and backrests, the design fosters a sense of sophisticated sharpness and craftsmanship, conveyed through exaggerated piping details along the edge.

#### oe flexible

Thanks to its many different module dimensions you may create many different width options. You may go as big as you like. With its dignified look and strength, it reflects sense of confidence. Suitable for use in break rooms, waiting rooms in hospitals, educational institutions in living areas, exhibition center common usage open areas, business centers, and lobbies.

#### moon **plan 05**

see page 116 to review other plans.

This moon sofa consists of 4 parts. Suitable for use in break rooms, waiting rooms in hospitals, educational institutions in living areas, exhibition center common usage open areas, business centers, and lobbies.