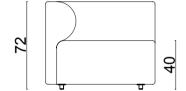

#### Technical info:

Base: Ø16 mm Metal Tube + Ø6 mm decorative wire Back: Laser cut part

Seat: Laser cut part
Upholstery: Fabric Seat Pad (optional)

rosa chair

rosa bench

rosa lounge

rosa bar