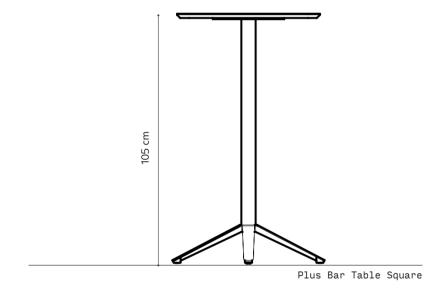

# dimensions plus

#### Technical info:

**Base:** Laser cut part +  $\emptyset$ 60 x 1,5 mm Metal Tube + Solid Metal + Plastic glide is used under the leg.

Plus Table Square