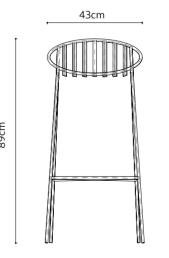

# rosa

#### Technical info:

Base: Ø16 mm Metal Tube + Ø6 mm decorative wire Back: Laser cut part

Seat: Laser cut part
Upholstery: Fabric Seat Pad (optional)

rosa chair

rosa bench

rosa lounge

rosa bar