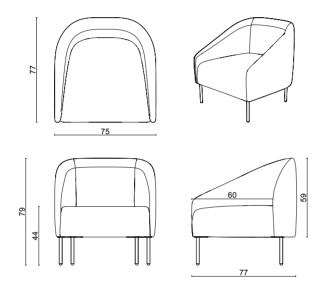

#### rosa/chair

# Lean back & turn to face

A compact and comfortable chair, suitable for daily use, that will draw you in ... A refuge to take a moment and sit back to take a breath from daily commotion. A stylish piece of meticulously designed furniture that will become your haven!

Compatible with the Nature of Small Spaces!

A fresh addition to small but central spaces such as balconies and kitchens. The durable metal frame ensures a long life-span. With its ideal dimensions, it is a smart choice for those looking for pleasing and practical solution.