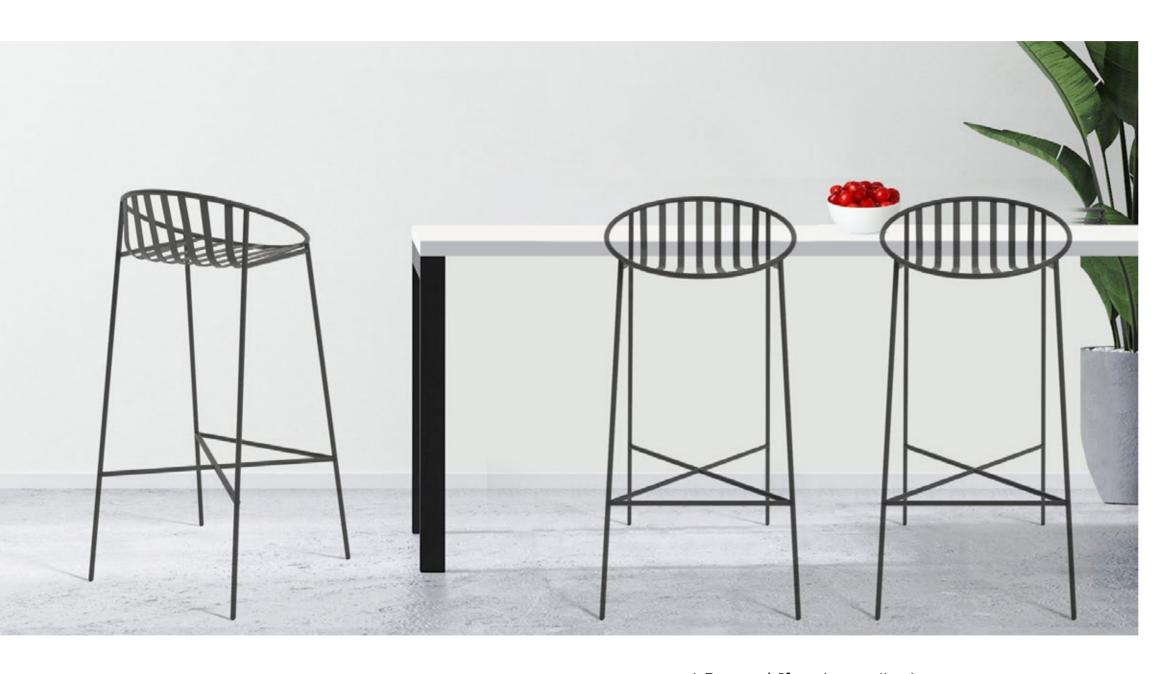

# nory

nory/stool nory/counter nory/bar

Modernize your space with the elegant Nory Bar, counter and chair. Featuring the understated beauty of a leather finished seat and a modern designed metal base, it's a modern look. This comfortable leather seat and metal stool complements any modern decor.