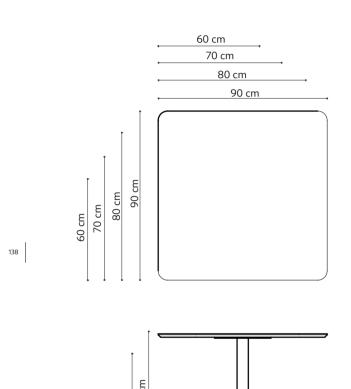

# dimensions plus

#### Technical info:

**Base:** Laser cut part +  $\emptyset$ 60 x 1,5 mm Metal Tube + Solid Metal + Plastic glide is used under the leg.

Plus Table Square