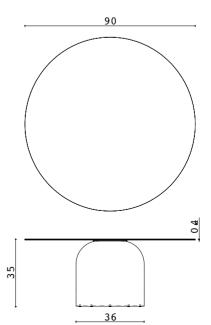

# still

#### Technical info:

Laser cut part +  $\emptyset$ 22 x 1,5 mm Metal Tube + Plastic glide is used under the leg.

still 33x42xh60cm

still 40x40xh48cm

still 40x40xh40cm