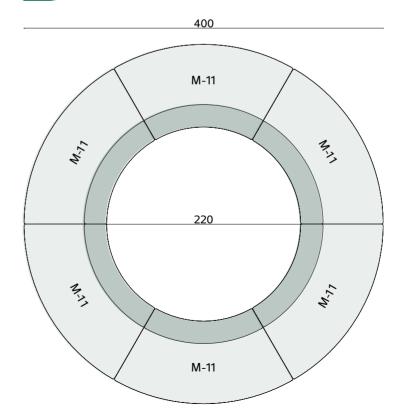

#### Technical info:

Base: Laser cut part
Back: Solid Beechwood + HR Foam

Seat: HR Foam + Elastic Webbing + Solid Beechwood
Upholstery: Fabric + Leather Fixed Cover

plans

#### Technical info:

Base: Laser cut part
Back: Solid Beechwood + HR Foam

Seat: HR Foam + Elastic Webbing + Solid Beechwood Upholstery: Fabric + Leather Fixed Cover