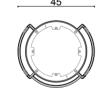

#### Technical info:

Base: Ø16 mm Metal Tube + laser cut part Back: Metal Structure + Polyurethane Seat: HR Foam + Elastic Webbing + MDF Upholstery: Fabric + Leather Fixed Cover

#### nory

nory counter

nory bar

101

- 1