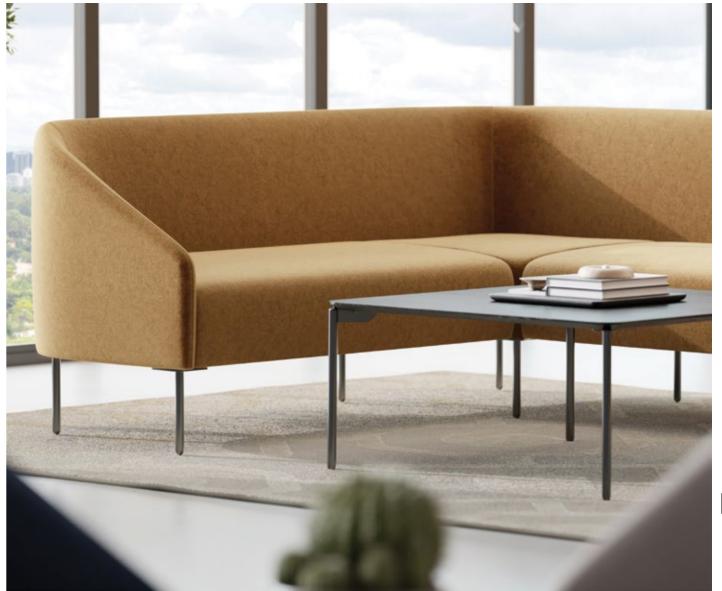

## moon

With its curved, embracing back, the Moon Sofa pulls the user intuitively into the deep, comfortable seat modules, fully upholstered to the ground.

Further elevated by thin armrests and backrests, the design fosters a sense of sophisticated sharpness and craftsmanship, conveyed through exaggerated piping details along the edge.

#### oe flexible

Thanks to its many different module dimensions you may create many different width options. You may go as big as you like. With its dignified look and strength, it reflects sense of confidence. Suitable for use in break rooms, waiting rooms in hospitals, educational institutions in living areas, exhibition center common usage open areas, business centers, and lobbies.

#### moon **plan 05**

see page 116 to review other plans.

This moon sofa consists of 4 parts. Suitable for use in break rooms, waiting rooms in hospitals, educational institutions in living areas, exhibition center common usage open areas, business centers, and lobbies.