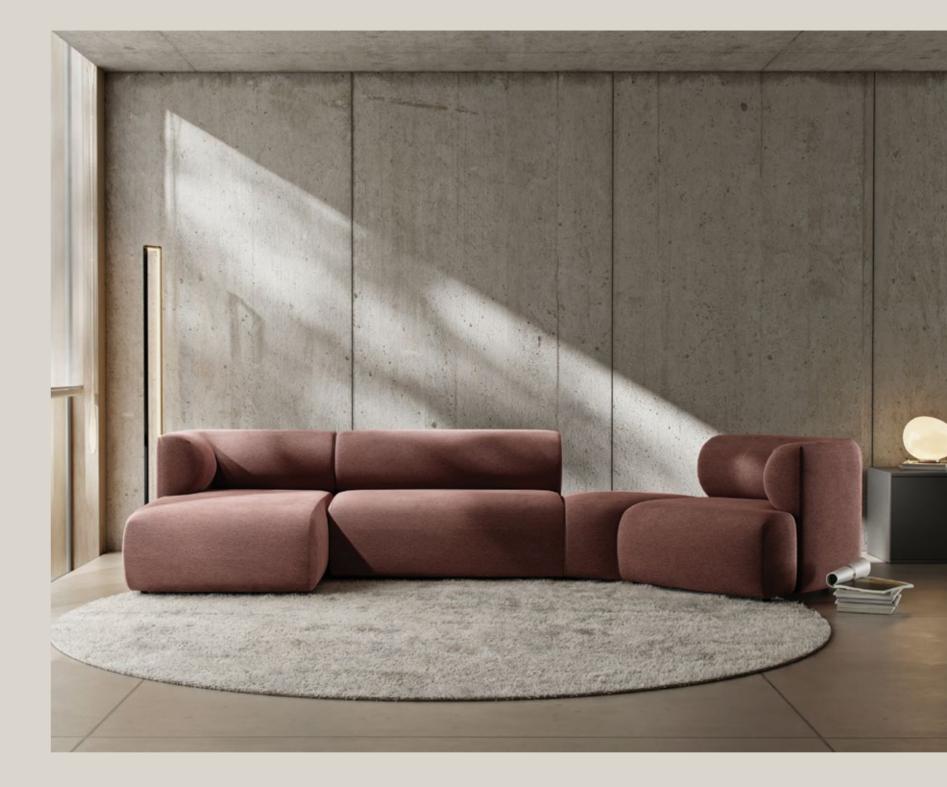

## moon

With its curved, embracing back, the Moon Sofa pulls the user intuitively into the deep, comfortable seat modules, fully upholstered to the ground.

Further elevated by thin armrests and backrests, the design fosters a sense of sophisticated sharpness and craftsmanship, conveyed through exaggerated piping details along the edge.

#### oe flexible

Thanks to its many different module dimensions you may create many different width options. You may go as big as you like. With its dignified look and strength, it reflects sense of confidence. Suitable for use in break rooms, waiting rooms in hospitals, educational institutions in living areas, exhibition center common usage open areas, business centers, and lobbies.

#### moon **plan 05**

see page 116 to review other plans.

This moon sofa consists of 4 parts. Suitable for use in break rooms, waiting rooms in hospitals, educational institutions in living areas, exhibition center common usage open areas, business centers, and lobbies.