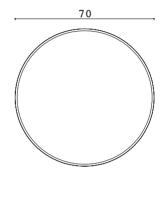

# still COLOR EILI

The Still coffee table enhances the living room with style and elegance.

Still is a collection of versatile occasional tables with fix height central base. The tables have been designed for a flexible and transversal use in a wide diversity of contexts and environments.

#### Technical info:

Laser cut part +  $\emptyset$ 22 x 1,5 mm Metal Tube + Plastic glide is used under the leg.

still 33x42xh60cm

still 40x40xh48cm

still 40x40xh40cm