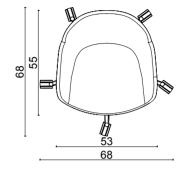

# nory

#### Technical info:

Base: Ø16 mm Metal Tube + laser cut part Back: Metal Structure + Polyurethane Seat: HR Foam + Elastic Webbing + MDF Upholstery: Fabric + Leather Fixed Cover

#### nory

nory counter

nory bar

101

- 1