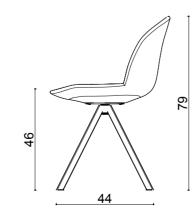

# rosa

#### Technical info:

Base: Ø16 mm Metal Tube + Ø6 mm decorative wire Back: Laser cut part

Seat: Laser cut part
Upholstery: Fabric Seat Pad (optional)

rosa chair

rosa bench

rosa lounge

rosa bar