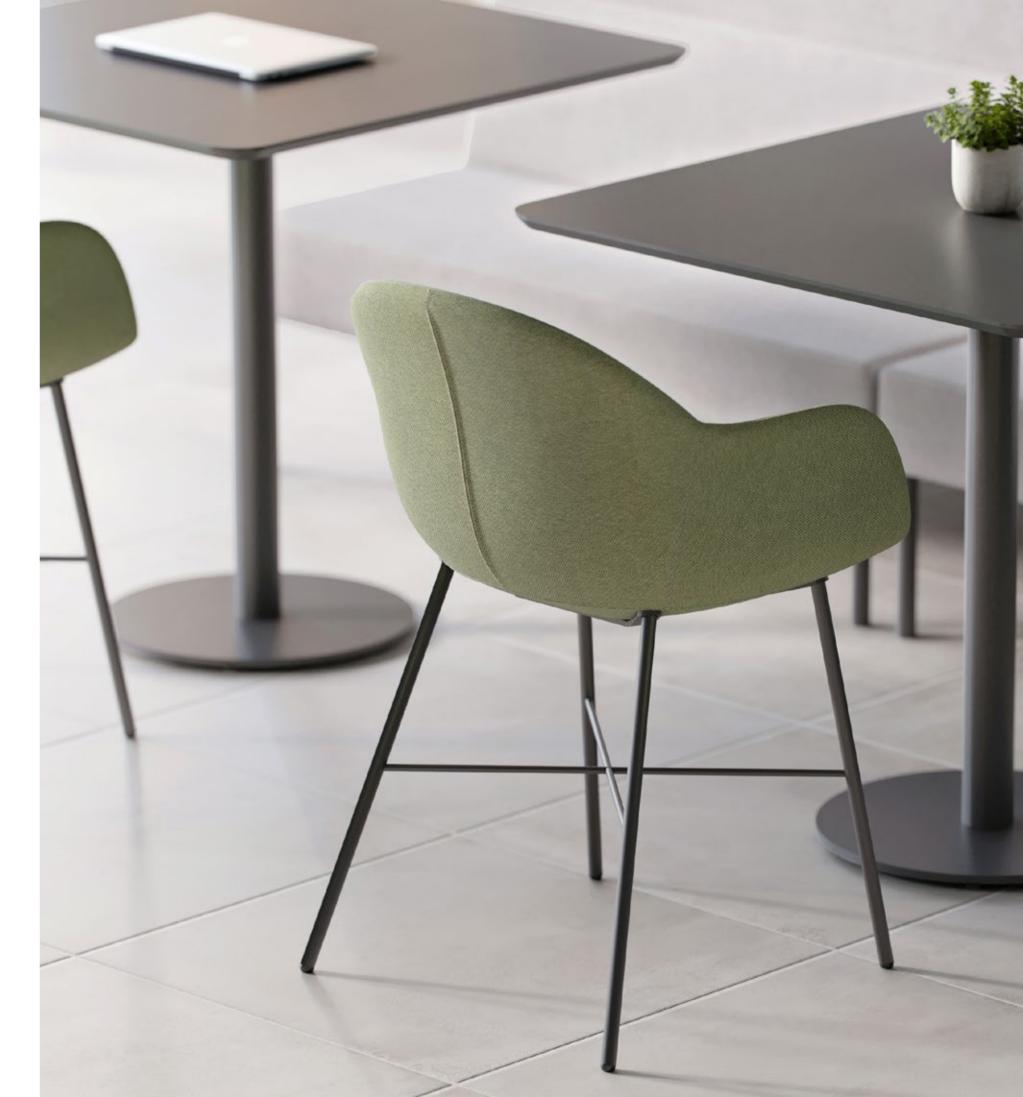

# nory

nory/stool nory/counter nory/bar

Modernize your space with the elegant Nory Bar, counter and chair. Featuring the understated beauty of a leather finished seat and a modern designed metal base, it's a modern look. This comfortable leather seat and metal stool complements any modern decor.