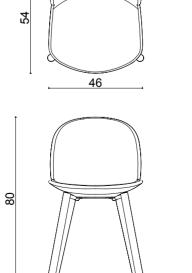

# rosa

#### Technical info:

Base: Ø16 mm Metal Tube + Ø6 mm decorative wire Back: Laser cut part

Seat: Laser cut part
Upholstery: Fabric Seat Pad (optional)

rosa chair

rosa bench

rosa lounge

rosa bar