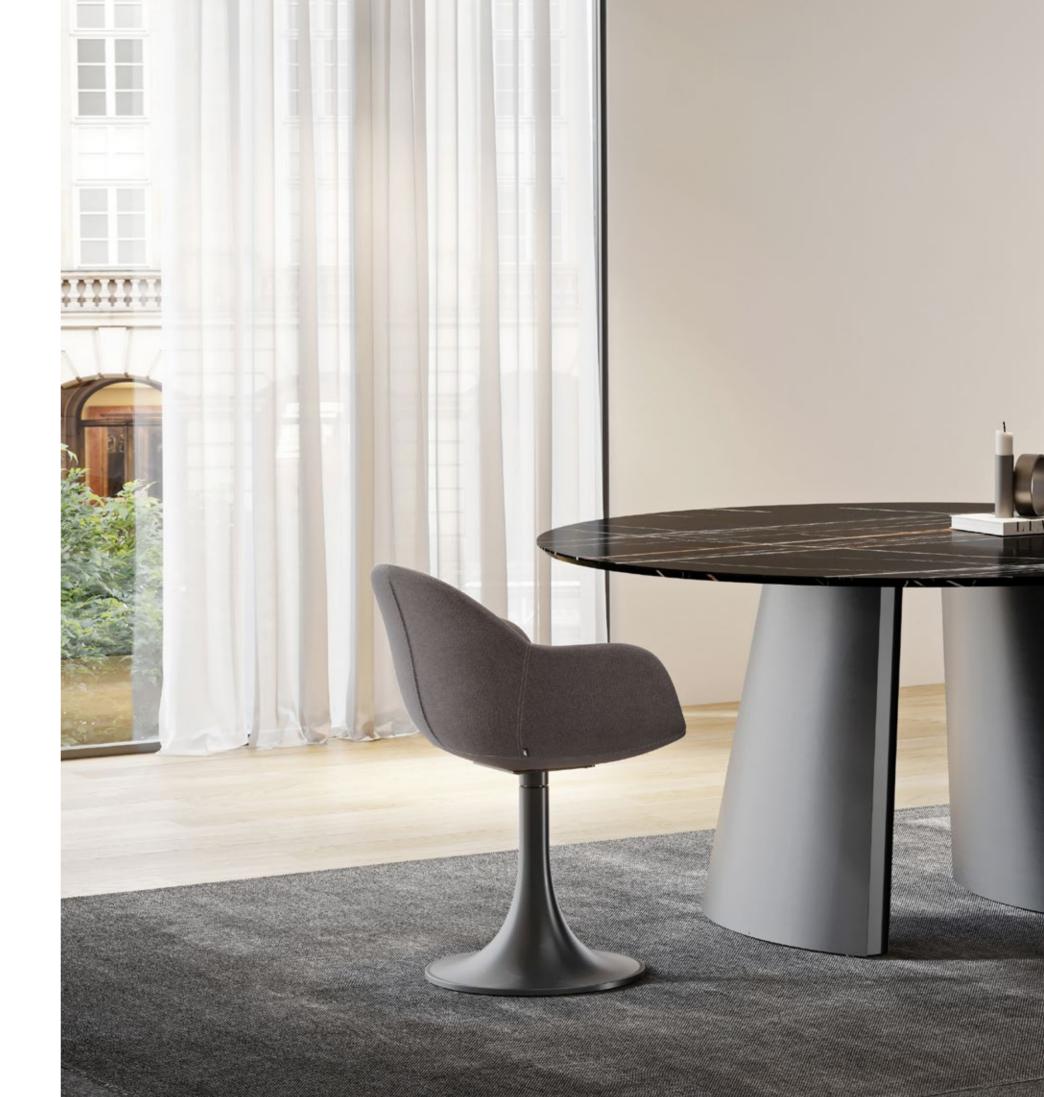

# nory

Nory is a stylish and functional option designed for cafes.

It brings a modern and contemporary ambiance to your space. With its elegant and

low tables