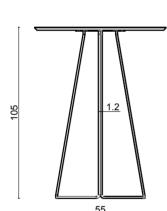

# nory table

#### Technical info:

Laser cut part +  $\emptyset$ 22 mm Metal Tube Leg + Plastic glide is used under the leg.

NOPY Ø80x105cm Ø70x105cm Ø60x105cm

NOPY Ø80x75cm Ø60x75cm

ı