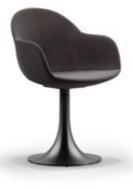

# nory

nory/stool nory/counter nory/bar

Modernize your space with the elegant Nory Bar, counter and chair. Featuring the understated beauty of a leather finished seat and a modern designed metal base, it's a modern look. This comfortable leather seat and metal stool complements any modern decor.

#### Technical info:

Base: Ø16 mm Metal Tube + laser cut part Back: Metal Structure + Polyurethane Seat: HR Foam + Elastic Webbing + MDF Upholstery: Fabric + Leather Fixed Cover

#### nory

nory counter

nory bar

101

- 1