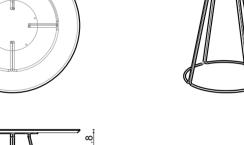

ll

#### Technical info:

Laser cut part +  $\emptyset$ 22 x 1,5 mm Metal Tube + Plastic glide is used under the leg.

still 33x42xh60cm





still 40x40xh48cm







still 40x40xh40cm









#### Technical info:

Laser cut part +  $\emptyset$ 22 mm Metal Tube Leg + Plastic glide is used under the leg.

awa 90x90x40cm 120x120x40cm









awa 60x120x40cm 80x160x40cm









awa ø90x40cm

















awa ø40x50cm









# awa

#### Technical info:

Laser cut part +  $\emptyset$ 22 mm Metal Tube Leg + Plastic glide is used under the leg.

awa 100x40x40cm









awa 180x50x30cm







# nory table

#### Technical info:

Laser cut part +  $\emptyset$ 22 mm Metal Tube Leg + Plastic glide is used under the leg.

NOPY Ø80x105cm Ø70x105cm Ø60x105cm









NOPY Ø80x75cm Ø60x75cm









ı