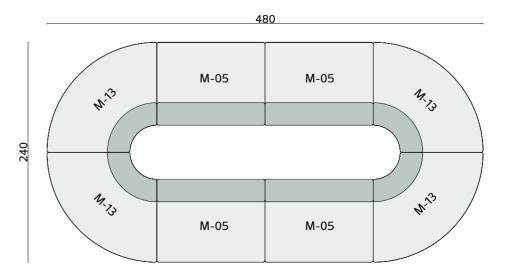

340

| 8 | M-14 | M-05 | M-15    |
|---|------|------|---------|
| \ |      |      | <i></i> |