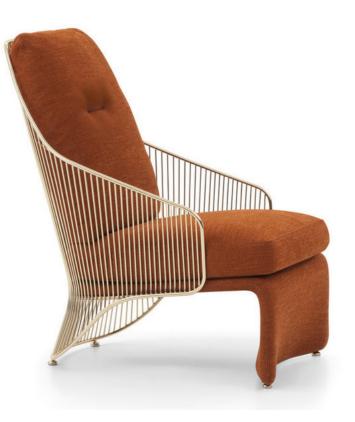

Sleek frame and timeless appeal make it a versatile choice for hospitality spaces, blending seamlessly into various interior designs.

DHARMA armchair, Its relaxed design and clear-line silhouette are suitable for many types of interiors, ideal for restaurants and cafes. A timeless classic that retains its own character.

ensures durability without compromising on ease of movement. The carefully crafted armrests and ergonomic seat offer superior comfort for extended seating. Whether placed in a cozy café corner or a high-end restaurant, the Dharma Armchair seamlessly enhances the ambiance with its refined aesthetic.