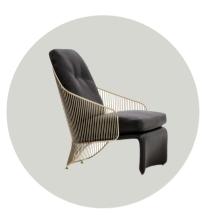

Sleek frame and timeless appeal make it a versatile choice for hospitality spaces, blending seamlessly into various interior designs.

DHARMA armchair, Its relaxed design and clear-line silhouette are suitable for many types of interiors, ideal for restaurants and cafes. A timeless classic that retains its own character.

ensures durability without compromising on ease of movement. The carefully crafted armrests and ergonomic seat offer superior comfort for extended seating. Whether placed in a cozy café corner or a high-end restaurant, the Dharma Armchair seamlessly enhances the ambiance with its refined aesthetic.

# dharma

Technical info/

Base: Ø12 mm Metal Wire

Back: Metal Structure + Solid Beechwood

Seat: HR Foam + Elastic Webbing + Solid Beechwood
Upholstery: Fabric + Leather Fixed Cover

Dharma Lounge

Net Weight Gross Weight Stacking