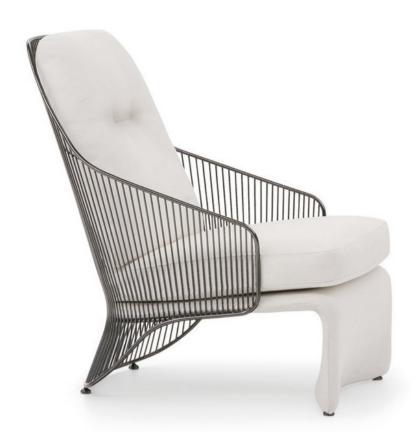

Sleek frame and timeless appeal make it a versatile choice for hospitality spaces, blending seamlessly into various interior designs.

DHARMA armchair, Its relaxed design and clear-line silhouette are suitable for many types of interiors, ideal for restaurants and cafes. A timeless classic that retains its own character.

ensures durability without compromising on ease of movement. The carefully crafted armrests and ergonomic seat offer superior comfort for extended seating. Whether placed in a cozy café corner or a high-end restaurant, the Dharma Armchair seamlessly enhances the ambiance with its refined aesthetic.