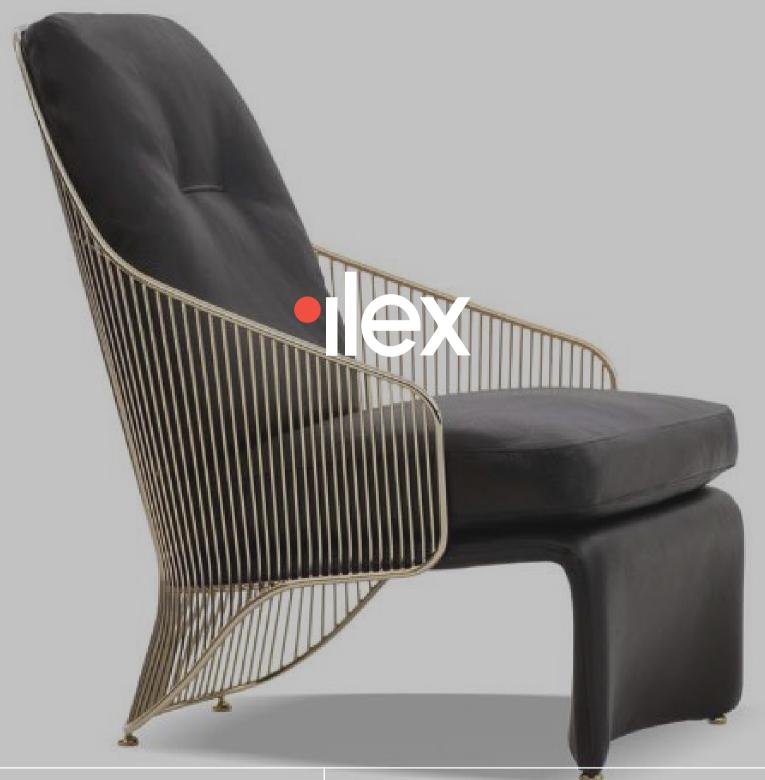

Sleek frame and timeless appeal make it a versatile choice for hospitality spaces, blending seamlessly into various interior designs.

DHARMA armchair, Its relaxed design and clear-line silhouette are suitable for many types of interiors, ideal for restaurants and cafes. A timeless classic that retains its own character.

ensures durability without compromising on ease of movement. The carefully crafted armrests and ergonomic seat offer superior comfort for extended seating. Whether placed in a cozy café corner or a high-end restaurant, the Dharma Armchair seamlessly enhances the ambiance with its refined aesthetic.

# dharma

Technical info/

Base: Ø12 mm Metal Wire

Back: Metal Structure + Solid Beechwood

Seat: HR Foam + Elastic Webbing + Solid Beechwood
Upholstery: Fabric + Leather Fixed Cover

Dharma Lounge

Net Weight Gross Weight Stacking