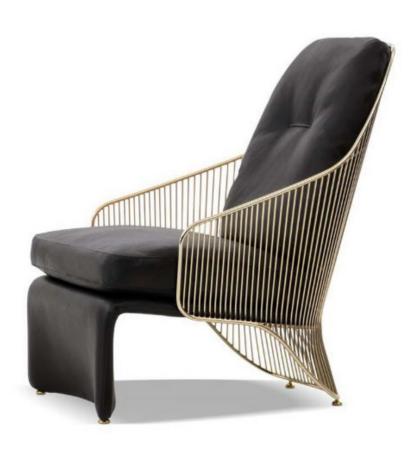

Sleek frame and timeless appeal make it a versatile choice for hospitality spaces, blending seamlessly into various interior designs.

DHARMA armchair, Its relaxed design and clear-line silhouette are suitable for many types of interiors, ideal for restaurants and cafes. A timeless classic that retains its own character.

ensures durability without compromising on ease of movement. The carefully crafted armrests and ergonomic seat offer superior comfort for extended seating. Whether placed in a cozy café corner or a high-end restaurant, the Dharma Armchair seamlessly enhances the ambiance with its refined aesthetic.