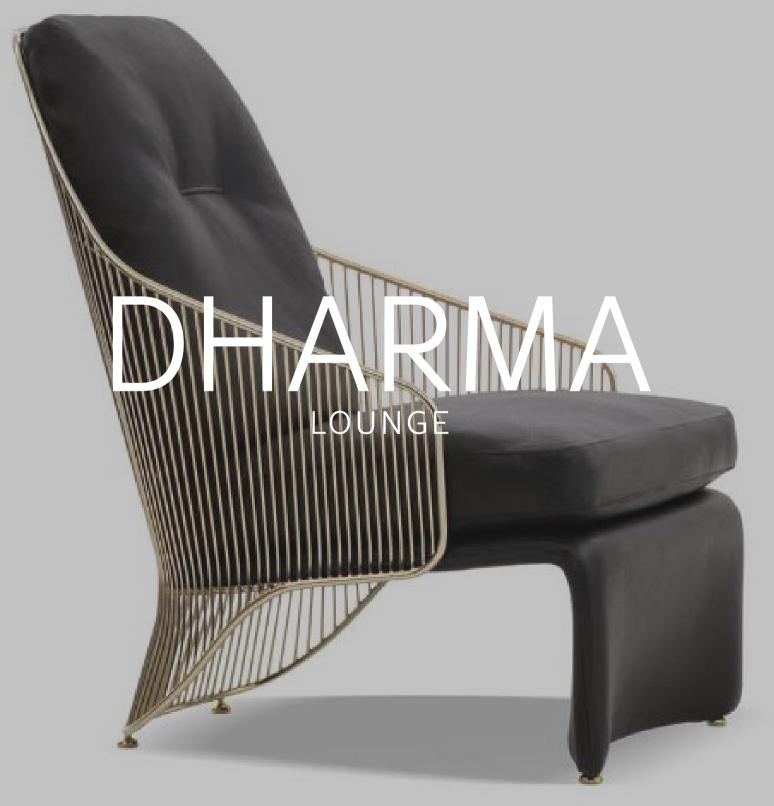

Sleek frame and timeless appeal make it a versatile choice for hospitality spaces, blending seamlessly into various interior designs.

DHARMA armchair, Its relaxed design and clear-line silhouette are suitable for many types of interiors, ideal for restaurants and cafes. A timeless classic that retains its own character.

# dharma

Technical info/

Base: Ø12 mm Metal Wire

Back: Metal Structure + Solid Beechwood

Seat: HR Foam + Elastic Webbing + Solid Beechwood
Upholstery: Fabric + Leather Fixed Cover

Dharma Lounge

Net Weight Gross Weight Stacking