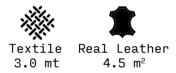

# dharma

Technical info/

Base: Ø12 mm Metal Wire

Back: Metal Structure + Solid Beechwood

Seat: HR Foam + Elastic Webbing + Solid Beechwood
Upholstery: Fabric + Leather Fixed Cover

Dharma Lounge

Net Weight Gross Weight Stacking