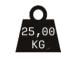

# dharma

Technical info/

Base: Ø12 mm Metal Wire

Back: Metal Structure + Solid Beechwood

Seat: HR Foam + Elastic Webbing + Solid Beechwood
Upholstery: Fabric + Leather Fixed Cover

Dharma Lounge

Net Weight Gross Weight Stacking